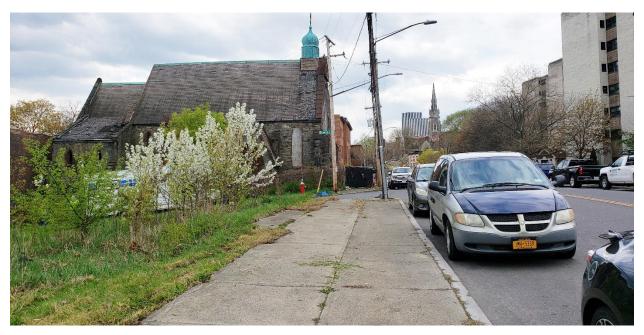

Figure 4: Looking southwest along N. Pearl Street and sidewalk (Intersection with Colonie Street at existing church building ahead)

Figure 5: Facing northeast at the intersection of Colonie and North Pearl Streets