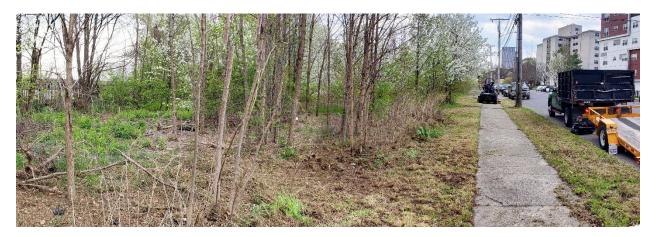

Figure 1: Looking southwest along N. Pearl Street (North end of site)

Figure 2: Looking Southwest along N. Pearl Street and sidewalk.

Figure 3: Looking southwest along N. Pearl Street and sidewalk (at new driveway location)