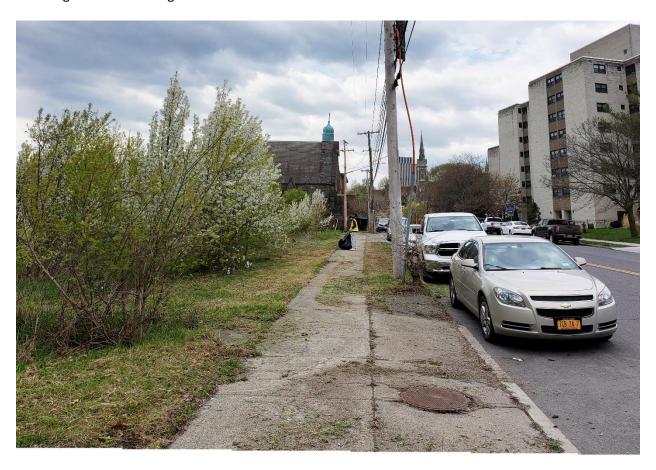

Figure 4: Looking southwest along N. Pearl Street and sidewalk (Intersection with Colonie Street at existing church building ahead)

Figure 5: Facing northeast at the intersection of Colonie and North Pearl Streets