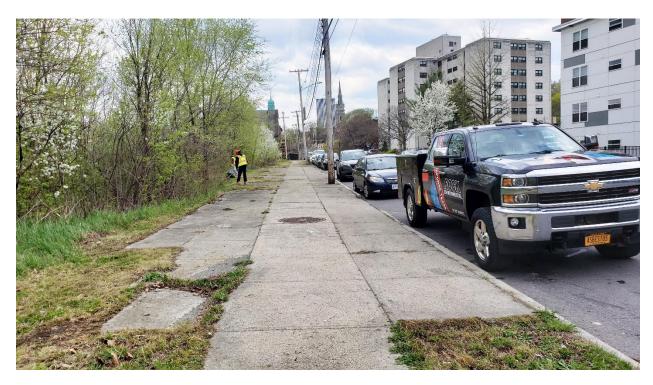

Figure 1: Looking southwest along N. Pearl Street (North end of site)

Figure 2: Looking Southwest along N. Pearl Street and sidewalk.

Figure 3: Looking southwest along N. Pearl Street and sidewalk (at new driveway location)