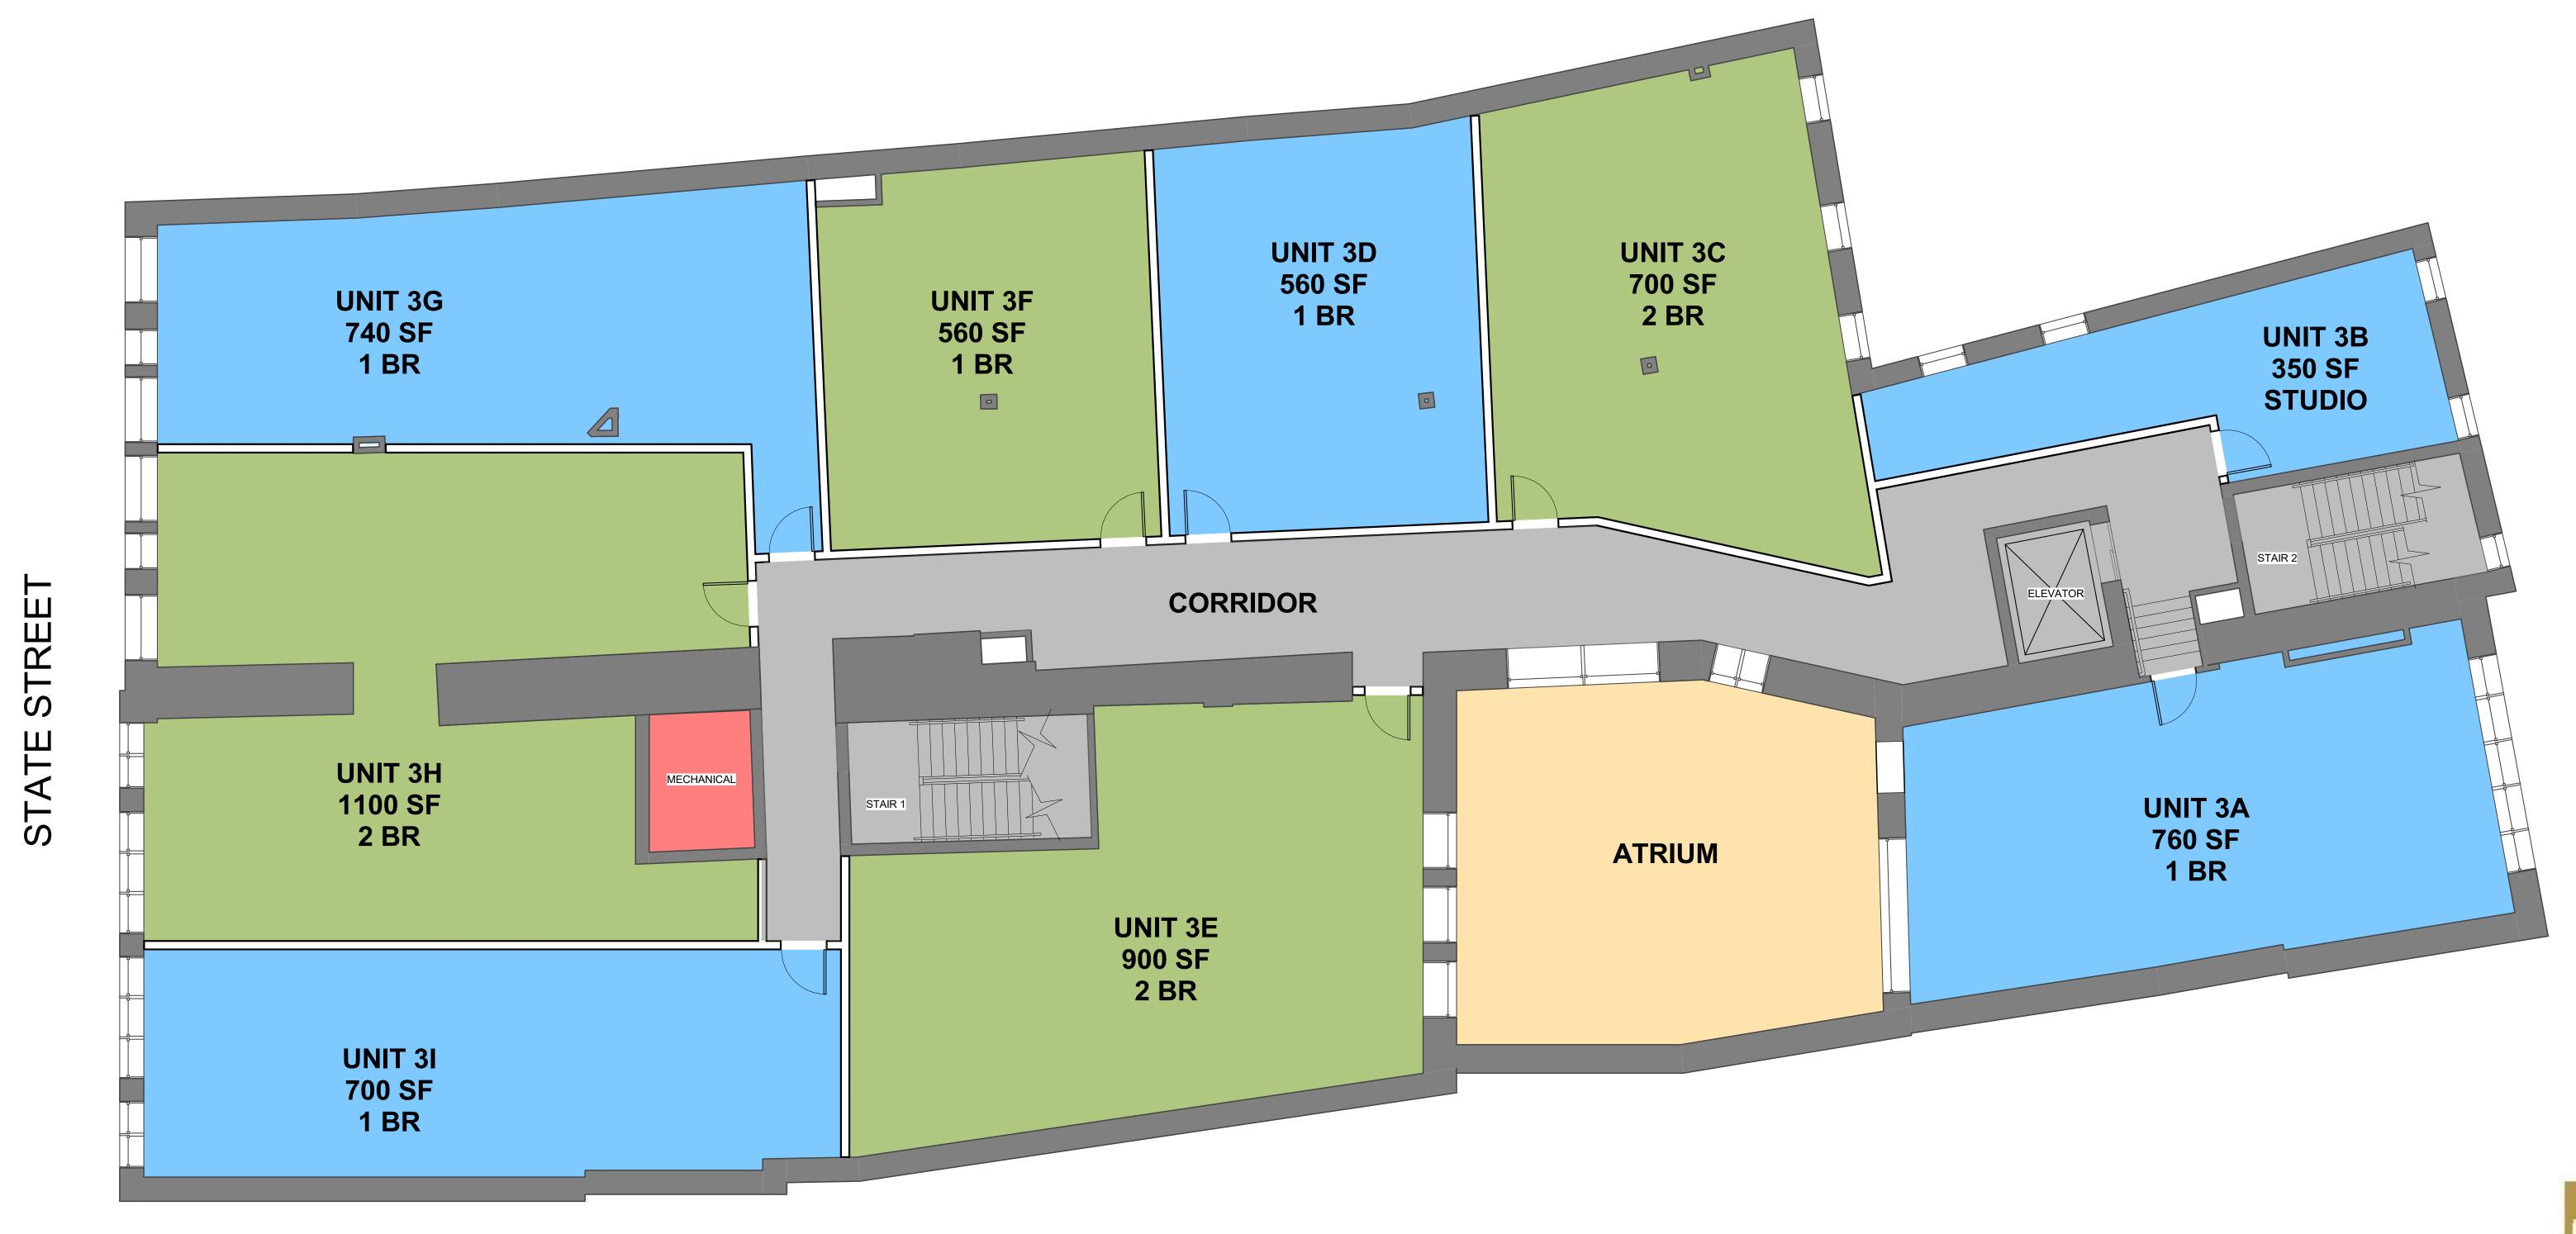

Scale: 3/16'' = 1'-0''

Date:

PROPOSED 2ND FLOOR PLAN

N — —

05/18/21

Scale: 3/16" = 1'-0"

Date:

PROPOSED 3RD FLOOR PLAN