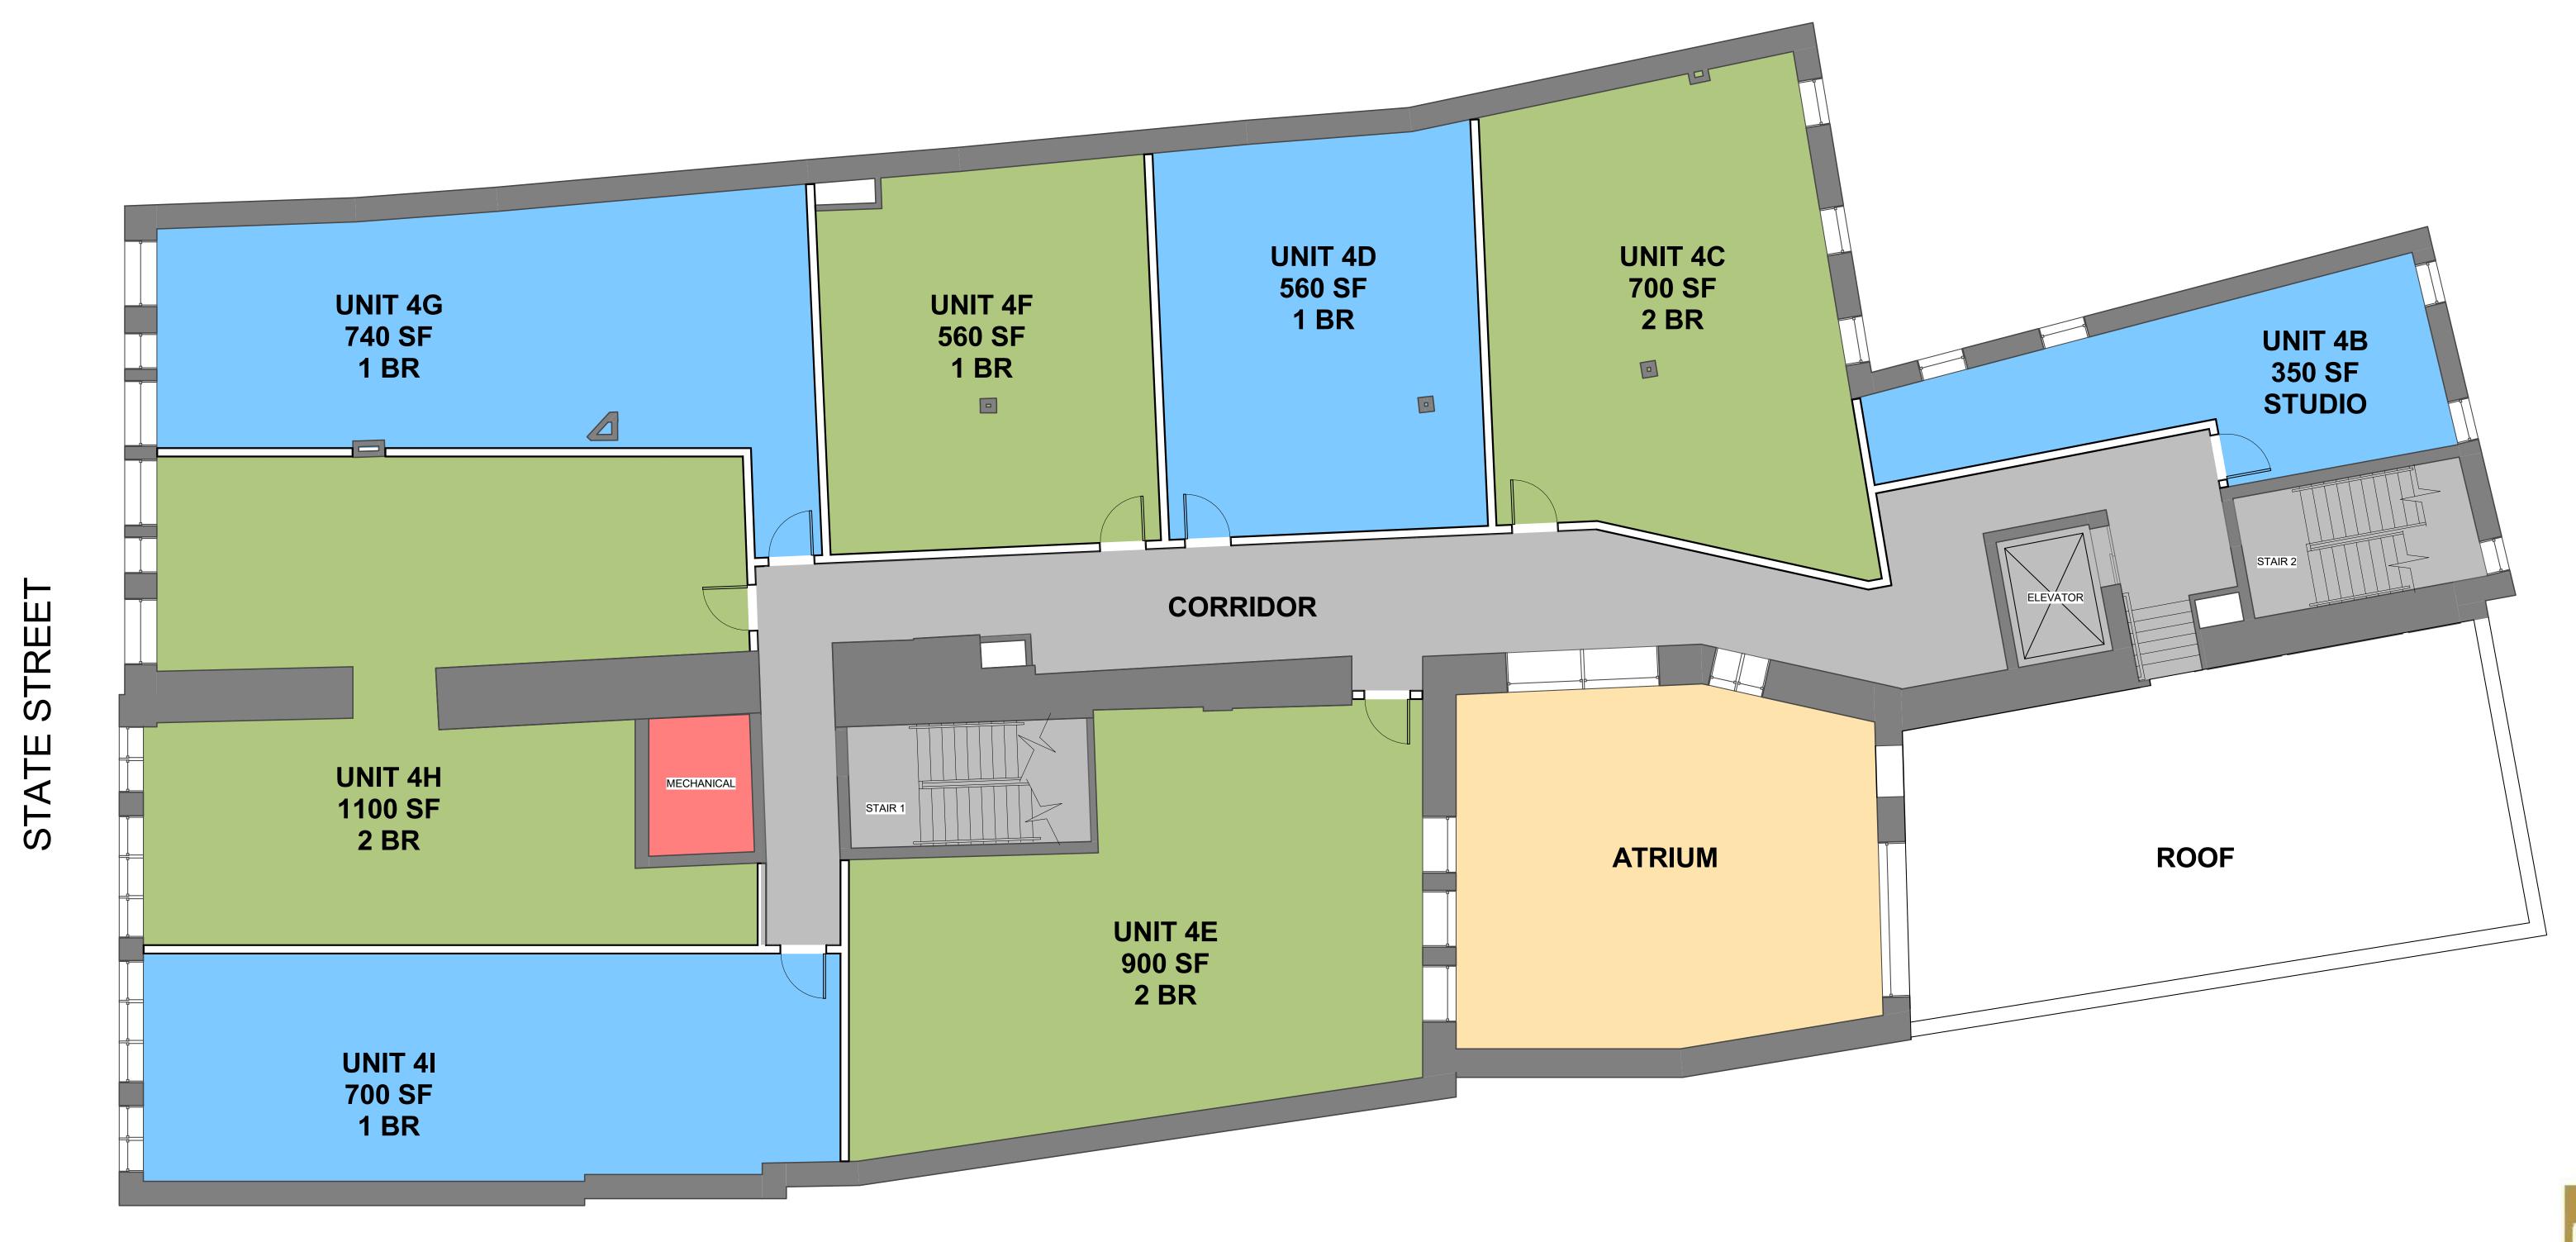

N

4' 12'

Scale: 3/16" = 1'-0"

Date:

05/18/21 6'' = 1'-0''3tarchitects.com

PROPOSED 4TH FLOOR PLAN

N

4' 12'