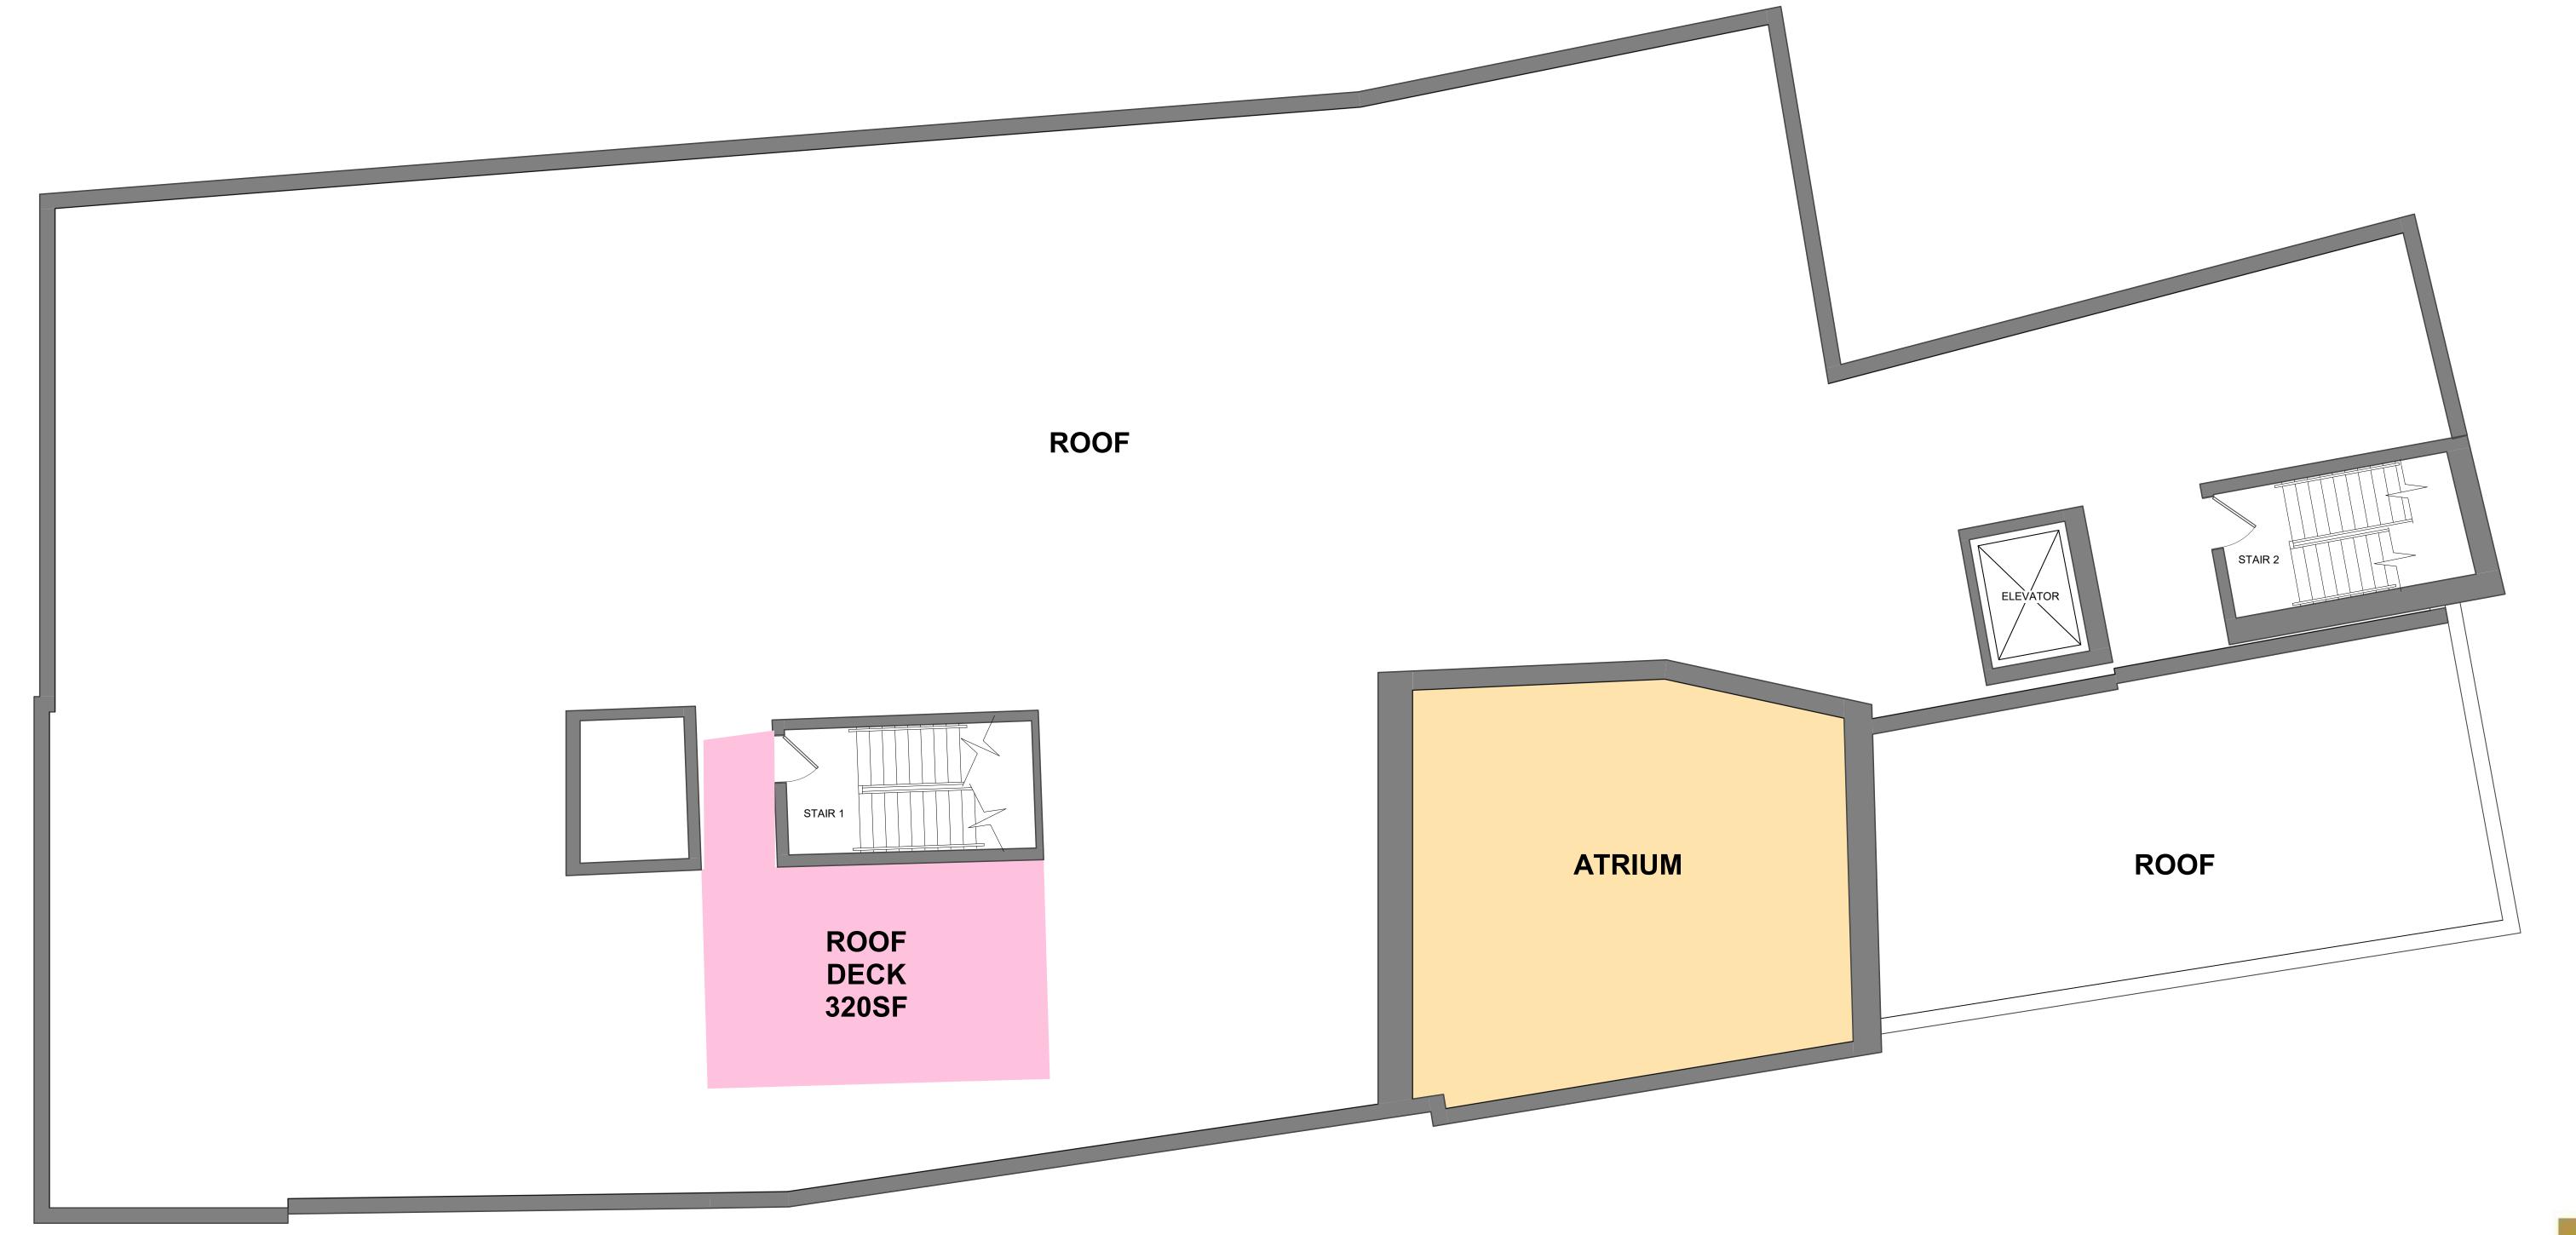

## 66 STATE STREET SCHEMATIC FLOOR PLANS

HISTORIC REDEVELOPMENT OF EXISTING FOUR-STORY BUILDING AT 66 STATE STREET INTO 27 APARTMENTS AND 10,000 SF OF COMMERCIAL SPACE.

• ALL APARTMENTS INCLUDE WASHER AND DRYERS.





66 STATE STREET

Date: 05/18/21

3tarchitects.com





0' 4' 12'

Date: 05/18/21

Scale: 3/16" = 1'-0" 3tarchite

PROPOSED 1ST FLOOR PLAN





05/18/21

Scale: 3/16'' = 1'-0''

Date:



PROPOSED 2ND FLOOR PLAN







N — —

05/18/21

Scale: 3/16" = 1'-0"

Date:



PROPOSED 3RD FLOOR PLAN





N

4' 12'

Scale: 3/16" = 1'-0"

Date:

05/18/21 6'' = 1'-0''3tarchitects.com

PROPOSED 4TH FLOOR PLAN





N

4' 12'

Date: 05/26/21

Scale: 3/16" = 1'-0"

3tarchitects.com