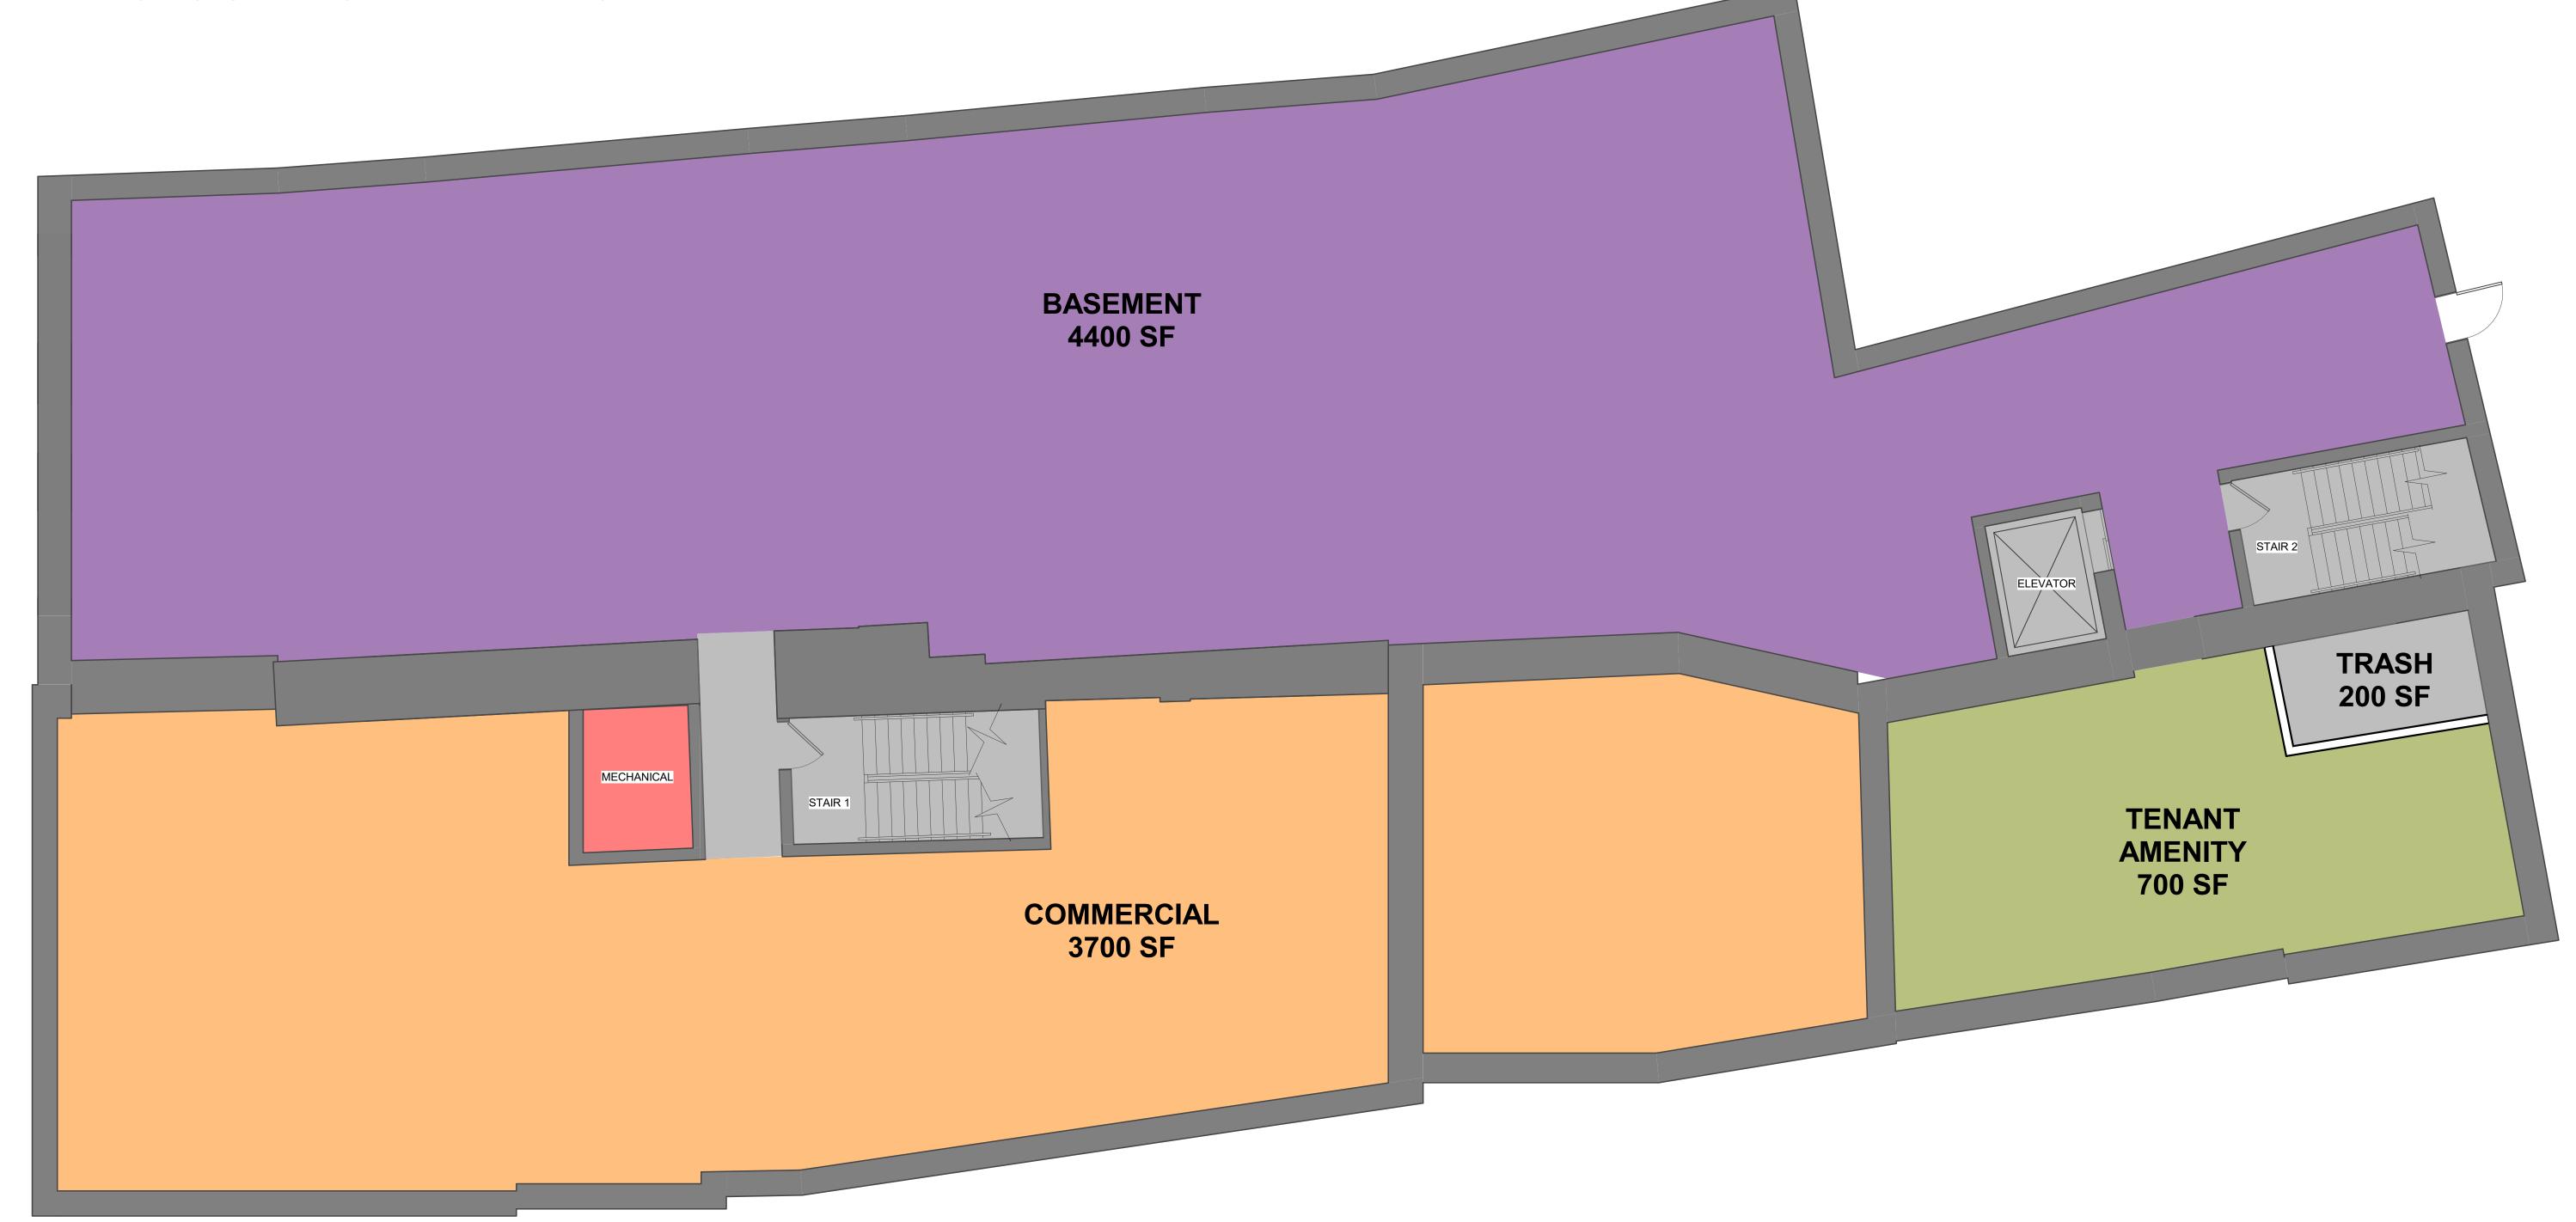

## 66 STATE STREET SCHEMATIC FLOOR PLANS

HISTORIC REDEVELOPMENT OF EXISTING FOUR-STORY BUILDING AT 66 STATE STREET INTO 27 APARTMENTS AND 10,000 SF OF COMMERCIAL SPACE.

• ALL APARTMENTS INCLUDE WASHER AND DRYERS.

66 STATE STREET

Date: 05/18/21

3tarchitects.com

0' 4' 12'

Date: 05/18/21

Scale: 3/16" = 1'-0" 3tarchite

PROPOSED 1ST FLOOR PLAN

05/18/21