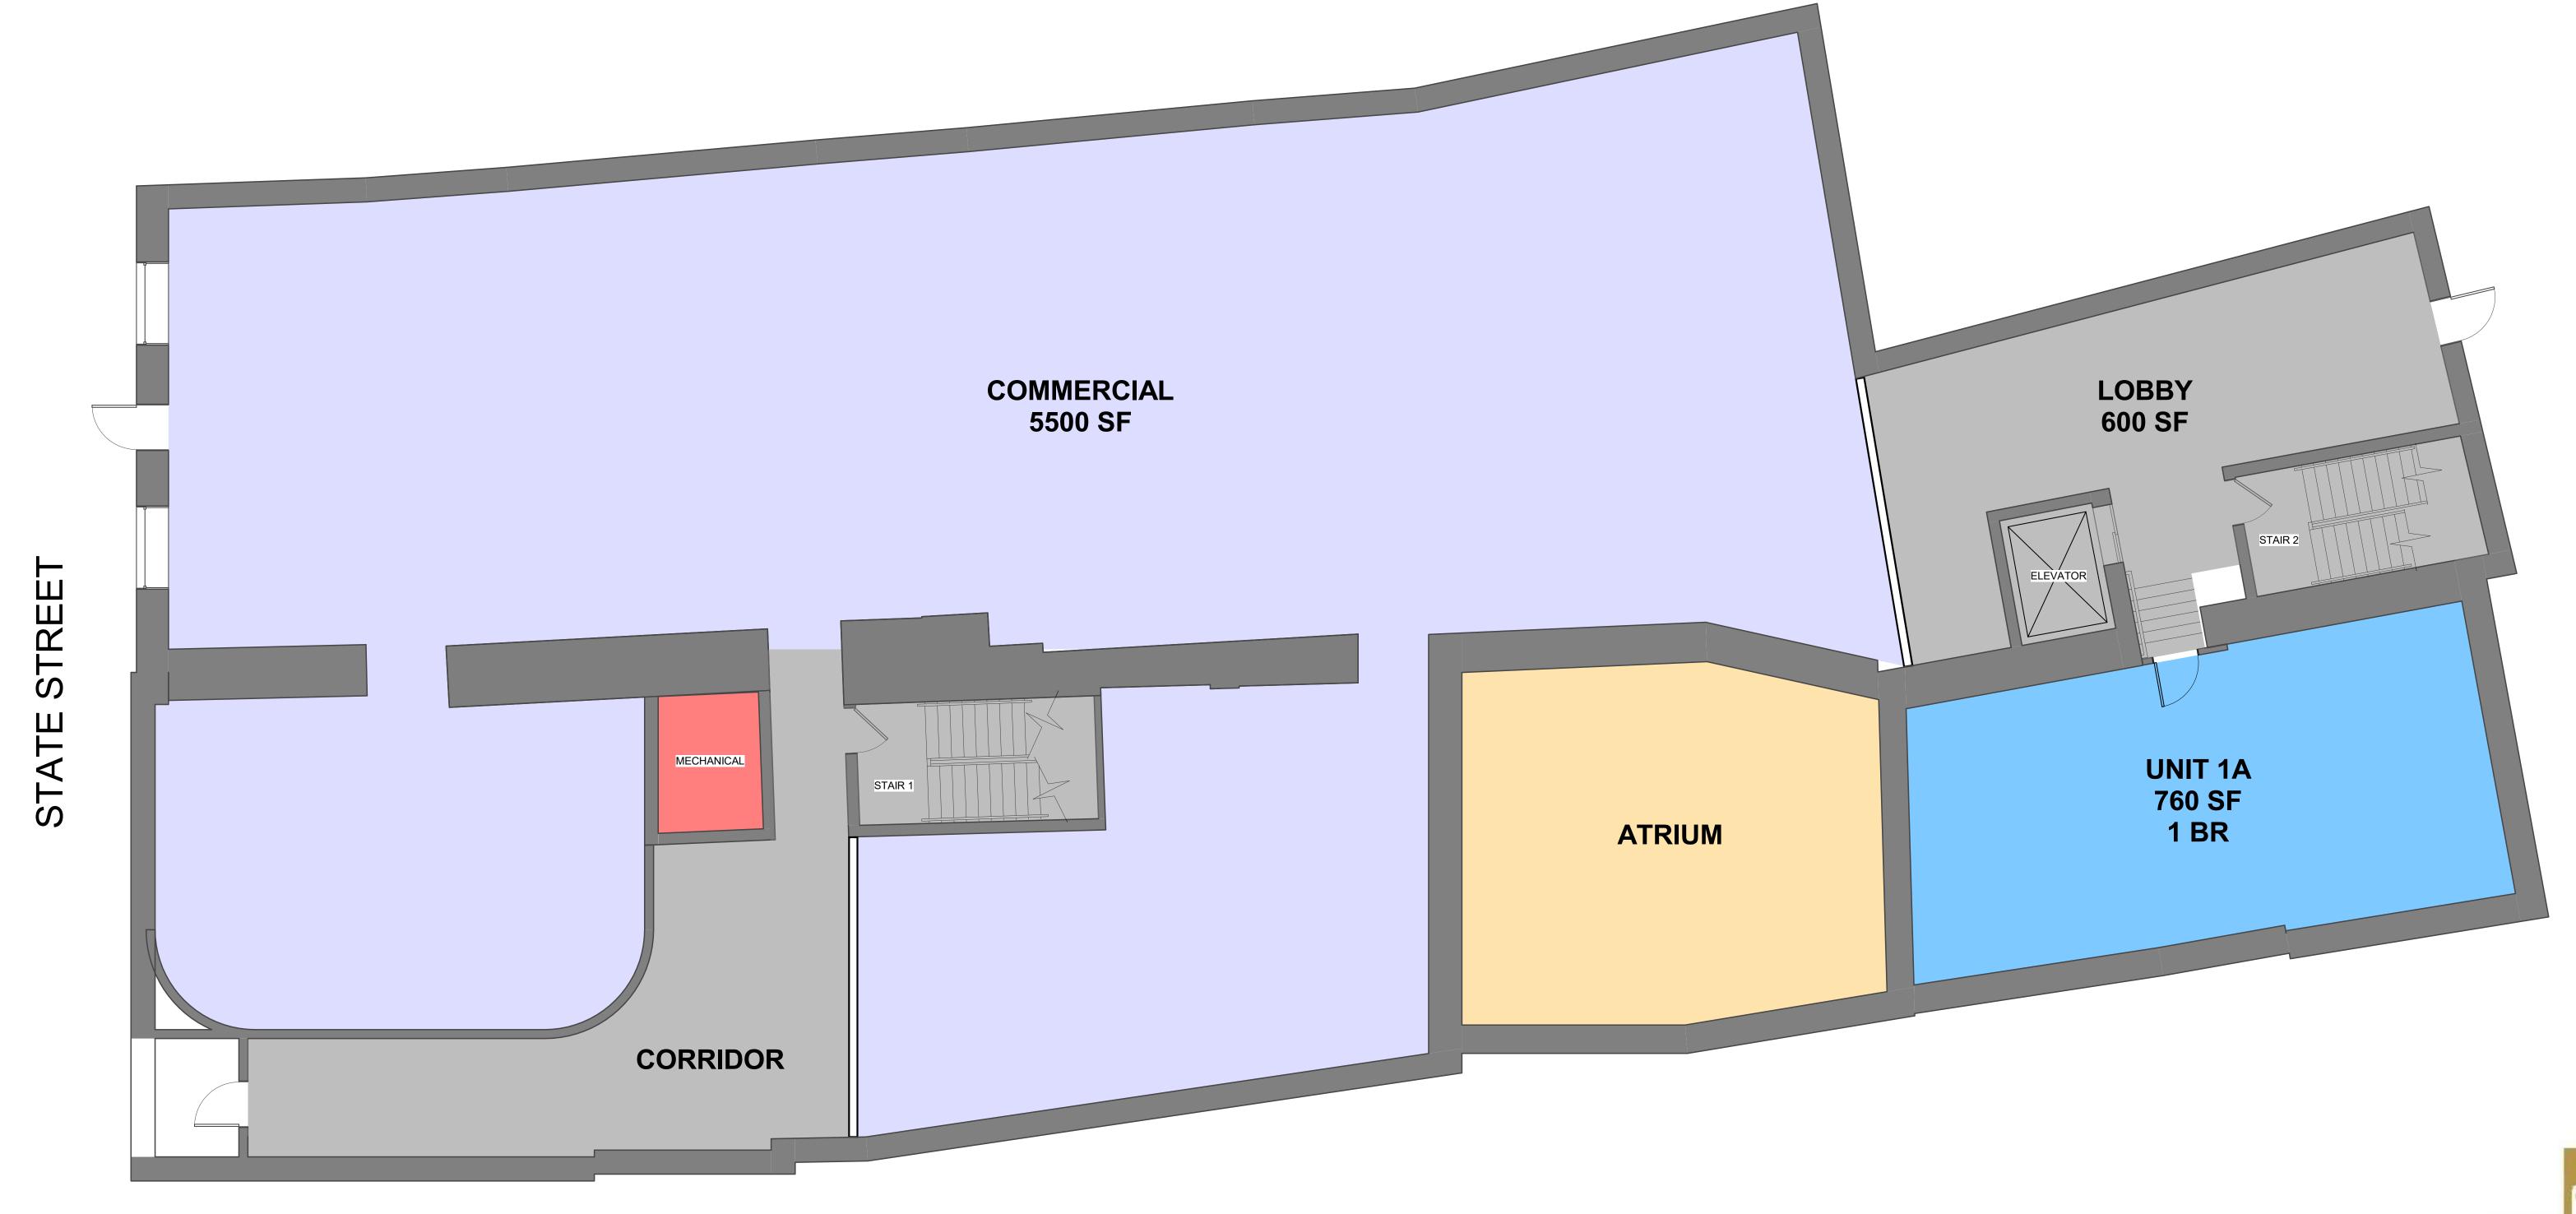

66 STATE STREET

Date: 05/18/21

3tarchitects.com

0' 4' 12'

Date: 05/18/21

Scale: 3/16" = 1'-0" 3tarchite

PROPOSED 1ST FLOOR PLAN

05/18/21