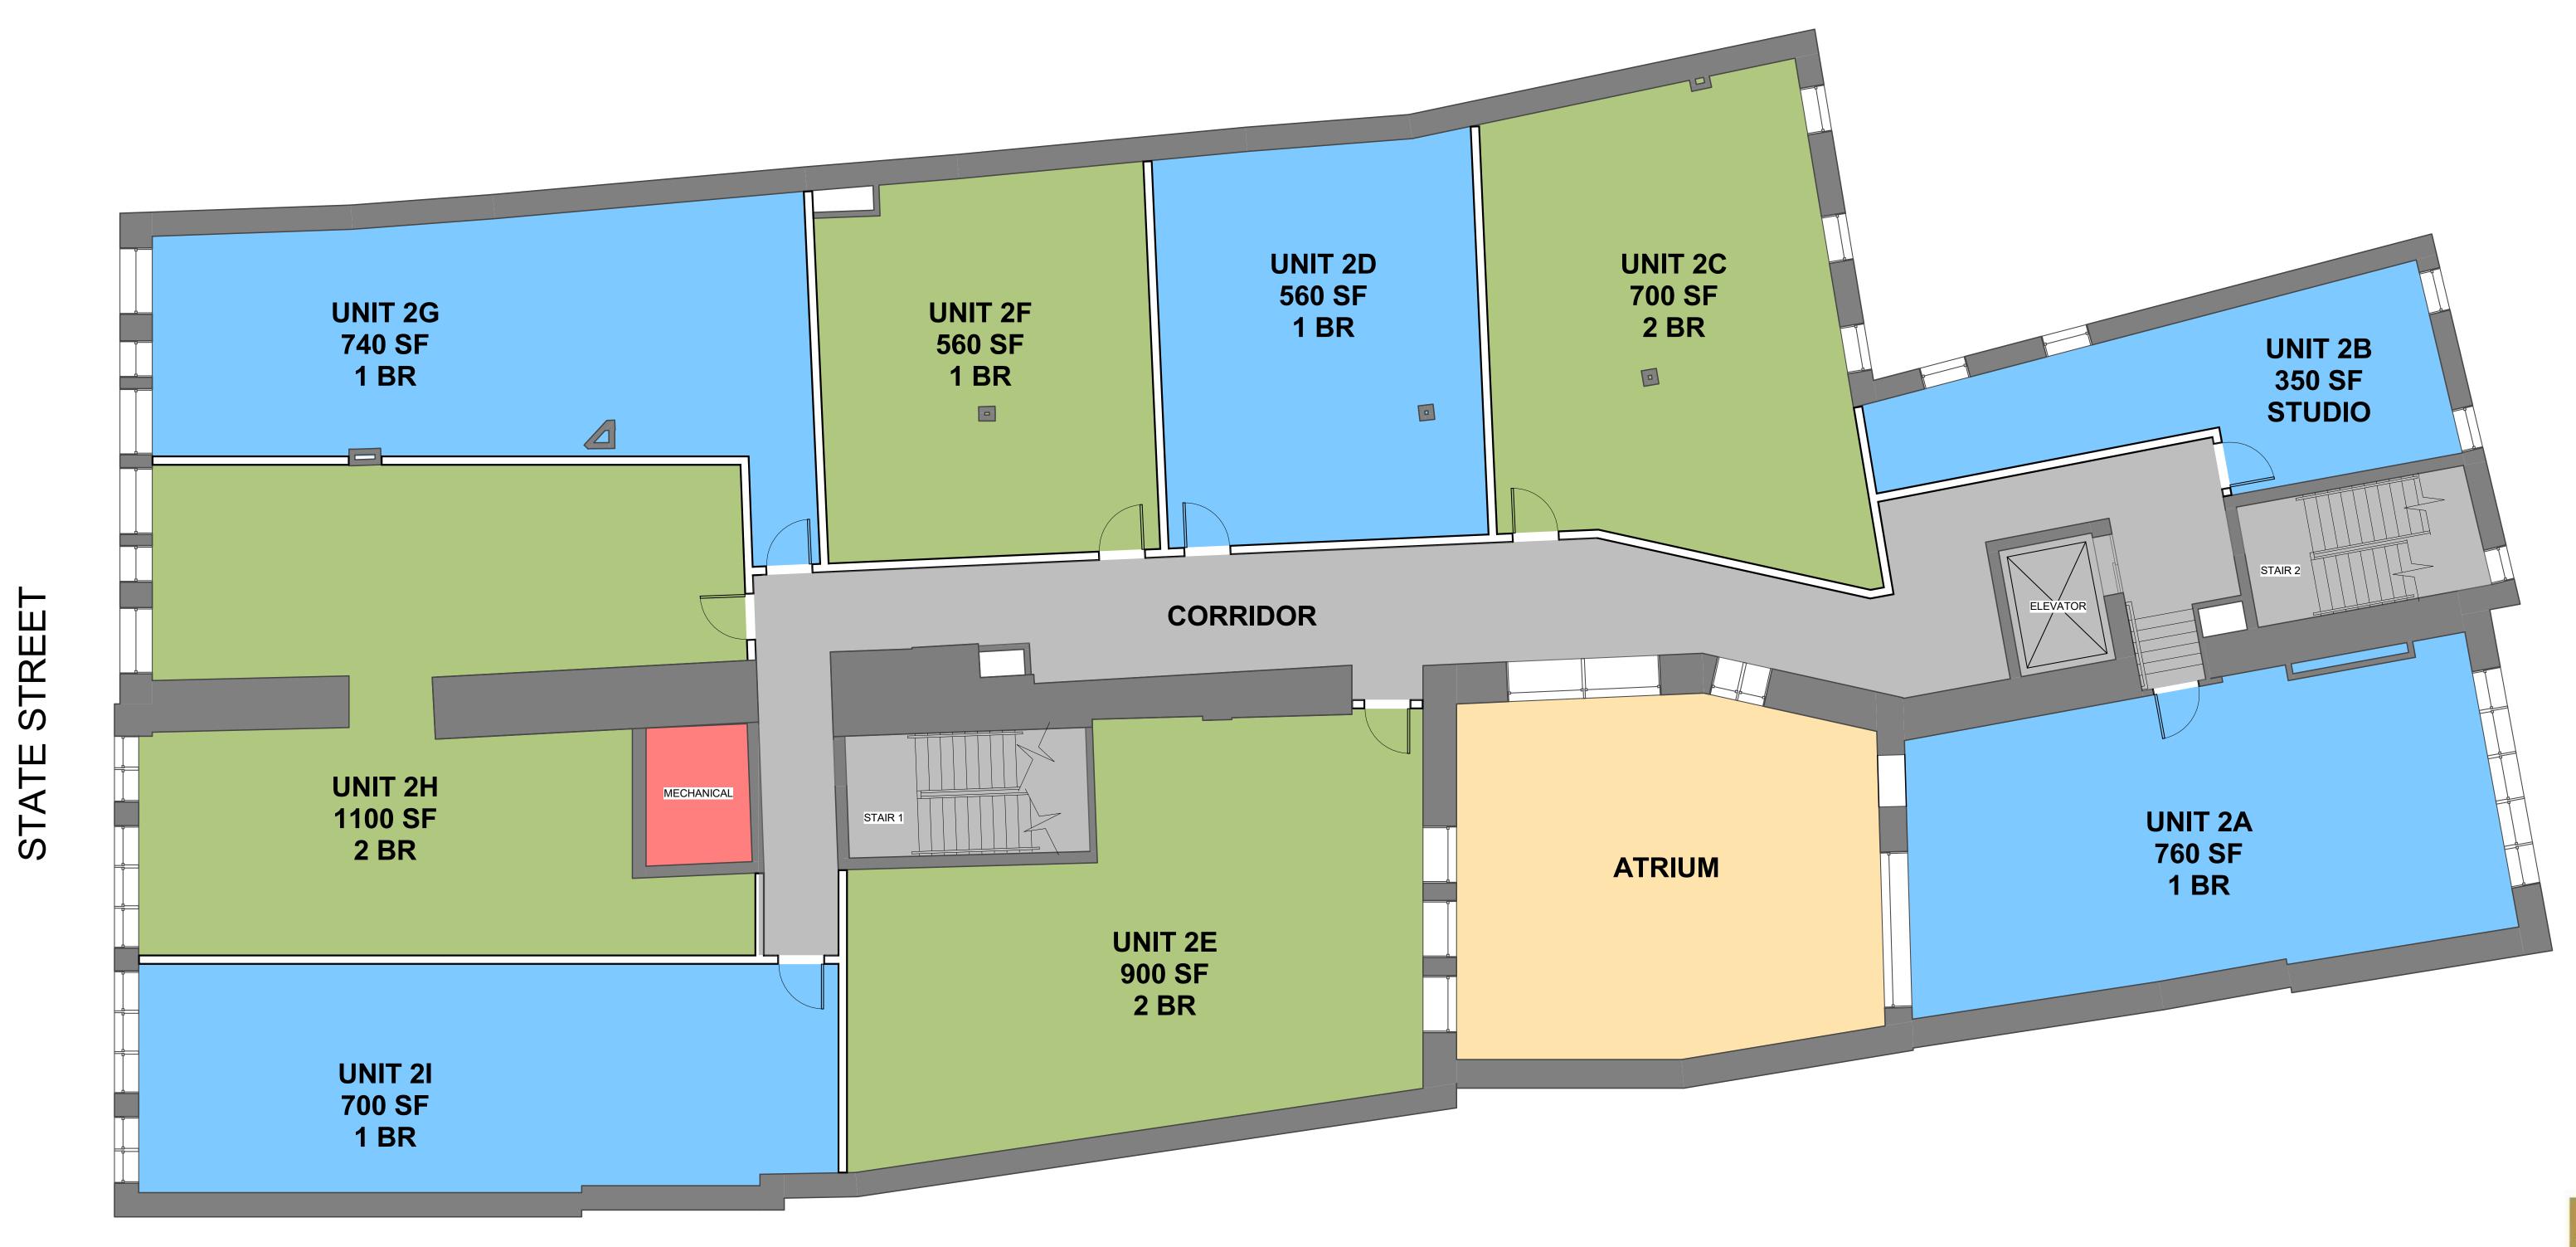

Scale: 3/16'' = 1'-0''

Date:

PROPOSED 2ND FLOOR PLAN

N — —

05/18/21

Scale: 3/16" = 1'-0"

Date:

PROPOSED 3RD FLOOR PLAN