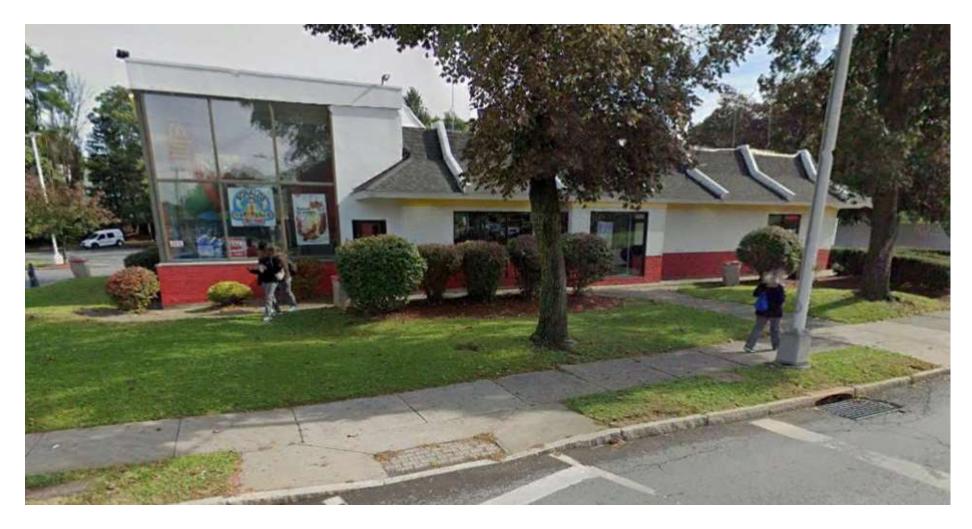

From Hackett Boulevard this is the building site with hotel shown in the background

Entrance to site from Hackett Boulevard

View of McDonald's across the Holland Avenue from site

View of Walgreens diagonally across intersection of Hackett Boulevard and Holland Avenue from site