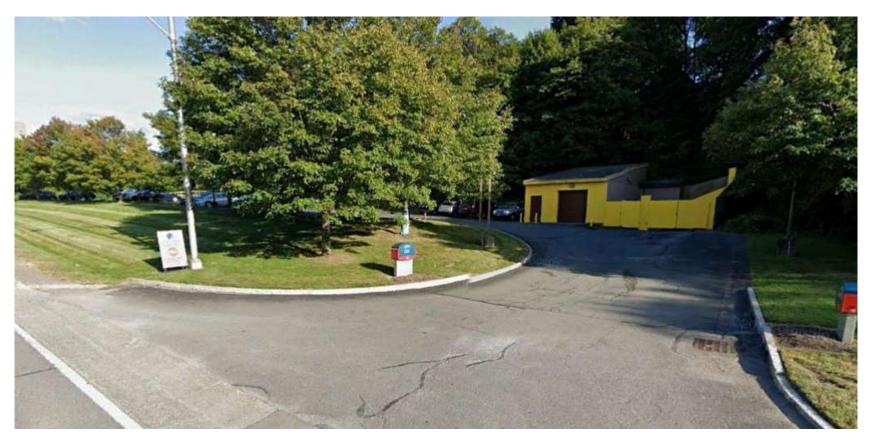

## PHOTO ARRAY - 22 HOLLAND AVENUE

Aerial Photo

From intersection of Hackett Boulevard & Holland Avenue.

View of site with Hotel in the background.

View from Holland Avenue approaching site. On the right is the McDonalds. On the left is the driveway to hotel. Across Hackett Boulevard is 44 Holland Avenue Office Building

From Hackett Boulevard this is the building site with hotel shown in the background

Entrance to site from Hackett Boulevard

View of McDonald's across the Holland Avenue from site

View of Walgreens diagonally across intersection of Hackett Boulevard and Holland Avenue from site