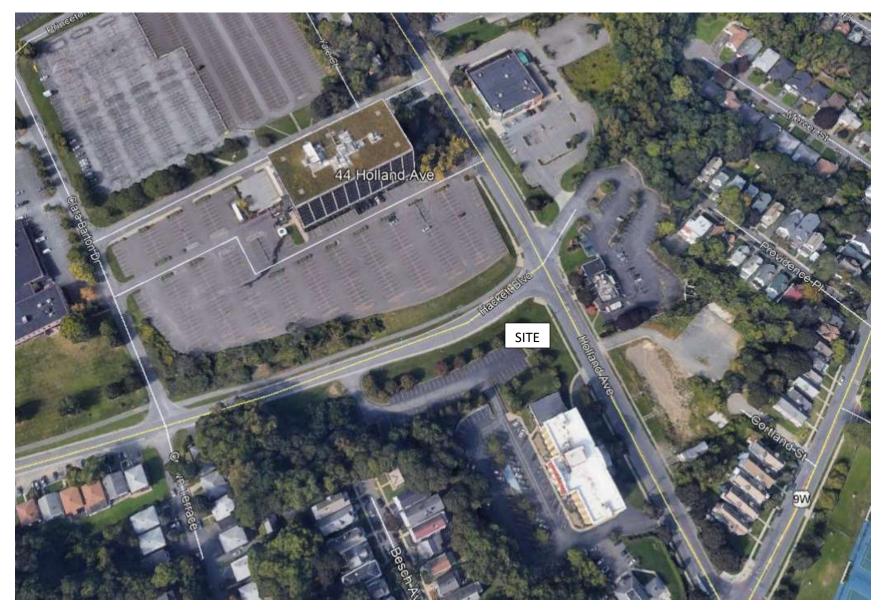

## PHOTO ARRAY - 22 HOLLAND AVENUE

Aerial Photo

From intersection of Hackett Boulevard & Holland Avenue.

View of site with Hotel in the background.

View from Holland Avenue approaching site. On the right is the McDonalds. On the left is the driveway to hotel. Across Hackett Boulevard is 44 Holland Avenue Office Building