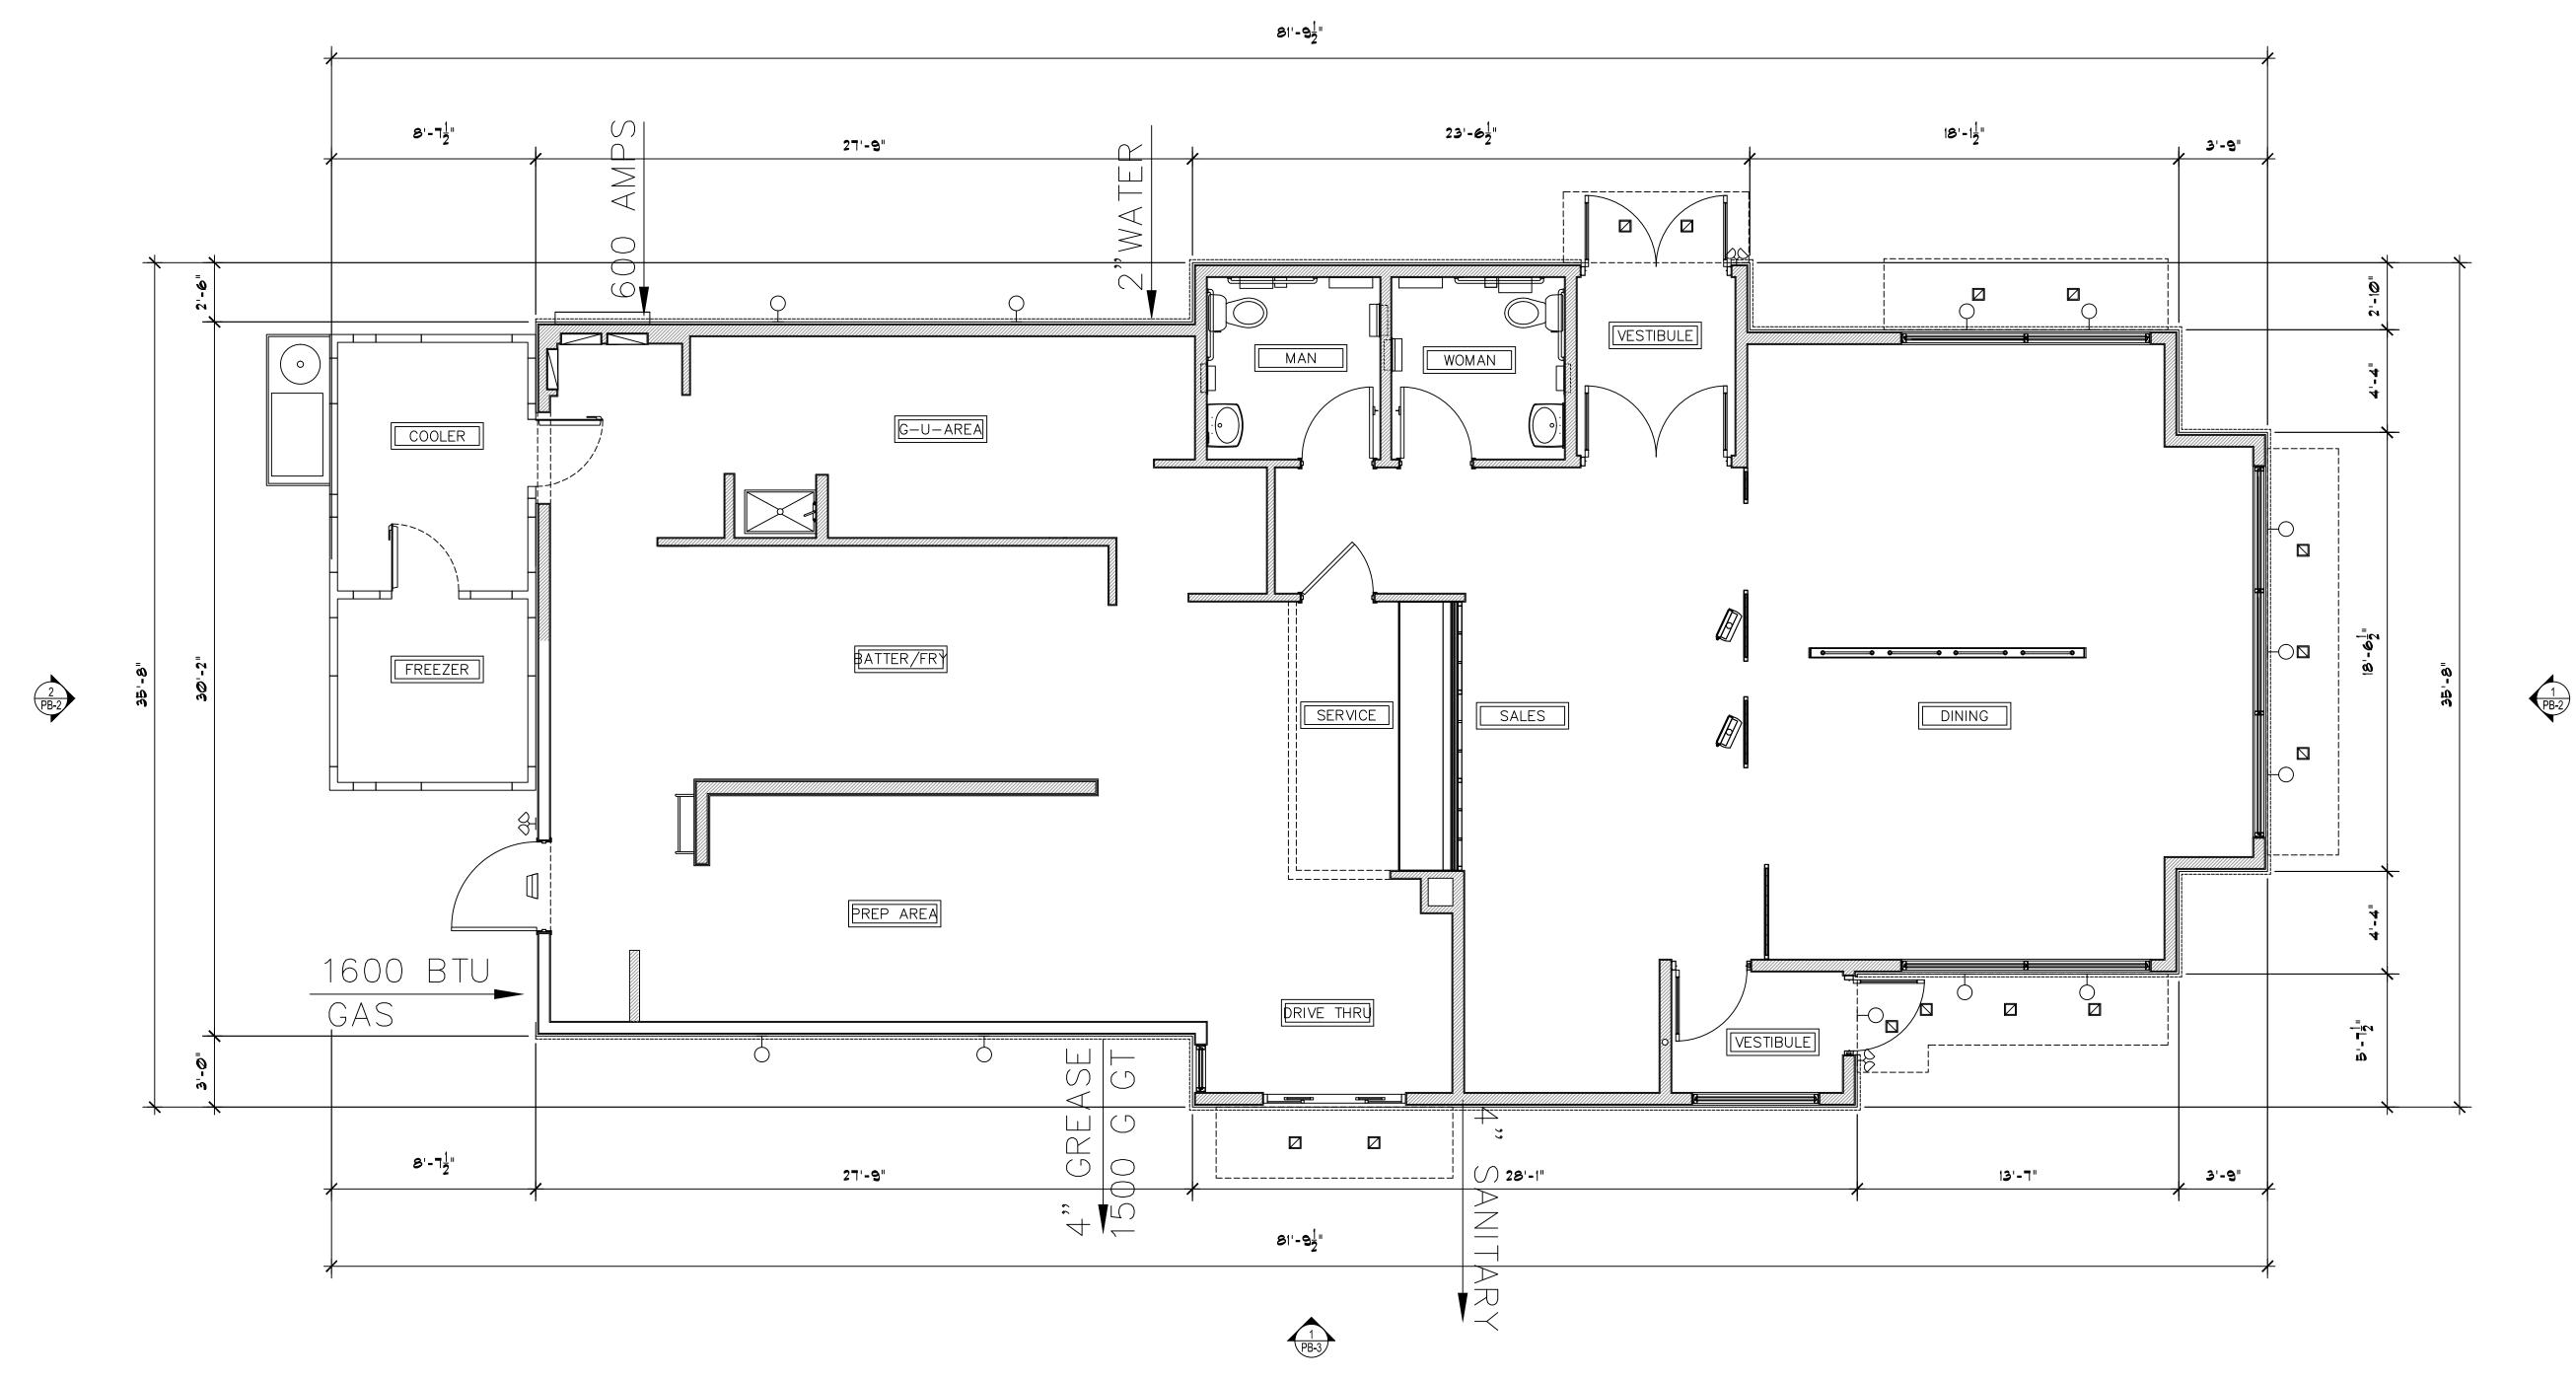

PROPOSED FLOOR PLAN

## **BUILDING AREA CALCULATIONS**

DINNING AND BATHROOMS
KITCHEN AREA
WALK-IN
TOTAL BUILDING AREA (NET):
TOTAL BUILDING AREA (GROSS):
ALLOWABLE BUILDING AREA:
BUILDING HEIGHT:

1,072 SF 999 SF 149 SF 2,220 SF 2,449 SF 6,000 SF - 1 STORY 40'-0" ALLOWABLE 21'-10" PROVIDED

## SEATING/TABLE CALCULATIONS

DINING AREA:

SEATS/TABLES SEATS/BOOTHS COUNTER SEATS TOTAL SEATS 48/13 18/30 0 48

Electrical Service: 600 Amps 100% Rated at 208/120 Volt, 3 Phase, 4 Wire Actual Demand Load = 579 Amps.

Gas Service: 1,300 CFH at 7 - 14 inches of Water Column.
Actual Demand Load = 1,258 CFH

ROBERT ANTHONY GRIMALDI

GRIMALDI
39 NORTH 11th STREET
KENILWORTH, NJ 07033
g141office@gmail.com
908-347-7419
NCARB 84690
AIA 38640695