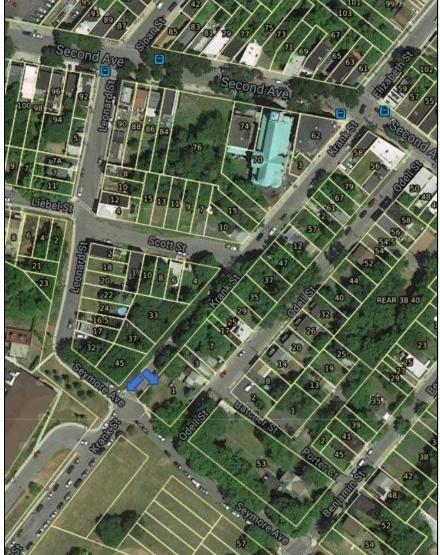

Description: Krank Street looking southeast toward Seymour Street and 1 Odell Street.

Description: Krank Street looking southeast toward Seymour Street and 1 Odell Street.

Description: Intersection of Krank Street, Leonard Street and Seymour Street, looking south toward Krank Park.

Description: Intersection of Krank Street, Leonard Street and Seymor Street, looking southwest toward Krank Street.

Description: Intersection of Krank Street, Leonard Street, Seymour Street, looking east toward 1 Odell Street.

Description: Intersection of Krank Street, Leonard Street and Seymour Street, looking south toward Krank Park.

Description: Seymour Street looking south toward Krank Park

Description: Seymour Street looking south toward Krank Park.