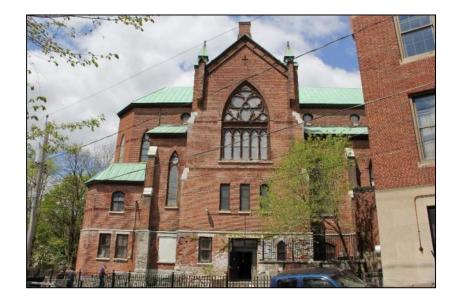

Description: Intersection of Liebel Street and Leonard Street, looking northeast toward 4 Leonard Street.

Description: Leonard Street looking southeast toward 4 and 12 Leonard Street

Description: Leonard Street looking east toward 8 Leonard Street.