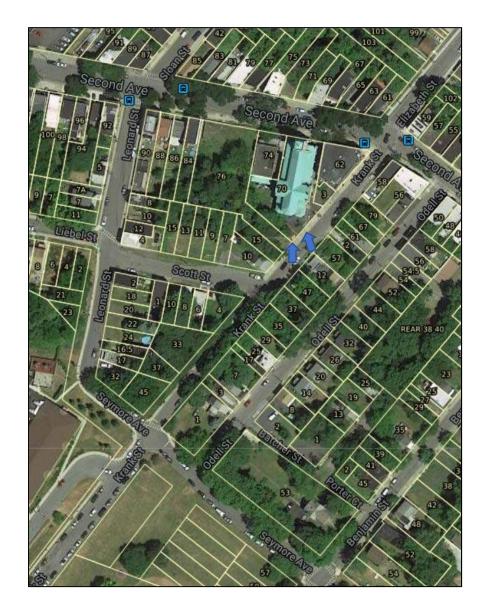

Description: Intersection of Liebel Street and Leonard Street, looking northeast toward 4 Leonard Street.

Description: Leonard Street looking southeast toward 4 and 12 Leonard Street

Description: Leonard Street looking east toward 8 Leonard Street.

Description: Leonard Street looking east toward accessory structure on 90 Second Avenue.

Description: Leonard Street looking west toward 7 and 7A Leonard Street.

Description: Leonard Street looking west toward 5 Leonard Street.

Description: Leonard Street looking west toward 5 Leonard Street and 92 Second Avenue.

Description: Leonard Street looking west toward 92 Second Avenue.

Description: Intersection of Leonard Street and Second Avenue looking North toward 87 and 89 Second Avenue.

Description: Intersection of Leonard Street and Second Avenue looking north toward Sloan Street.

Description: Intersection of Leonard Street and Second Avenue looking west toward 92 Second Avenue.

Description: Intersection of Leonard Street, Second Avenue and Sloan Street looking east toward 85 Sloan Street.