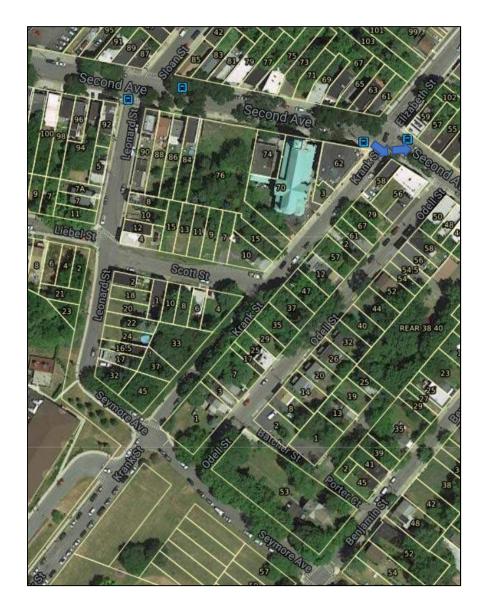

on: Second Avenue looking south toward 84, 86, and 99 Second Avenue.



Description: Second Avenue looking south toward 76 Second Avenue.







Description: Second Avenue looking south toward 74 Second Avenue.



Description: Second Avenue looking south toward 62 Second Avenue.











Description: Second Avenue looking south toward 70 Second Avenue.





Description: Second Avenue looking southwest toward 70 Second Avenue.



Description: Intersection of Second Avenue, Krank Street and Elizabeth Street, looking north toward 61 Second Avenue.







Description: Intersection of Second Avenue, Krank Street and Elizabeth Street, looking east toward 59 Second Avenue.



Description: Intersection of Second Avenue, Krank Street and Elizabeth Street, looking west toward 62 Second Avenue.







Description: Intersection of Second Avenue, Krank Street and Elizabeth Street, looking east toward 58 Second Avenue.



Description: Second Avenue looking east toward 55 Second Avenue.











Description: Krank Street looking northwest toward Second Avenue and 64 Second Avenue.







Description: Second Avenue looking north toward 63 Second Avenue.





Description: Second Avenue looking north toward 65 Second Avenue.



Description: Second Avenue looking north toward 67 Second Avenue.









Description: Second Avenue looking north toward 69 Second Avenue.



Description: Second Avenue looking north toward 71 and 73 Second Avenue.







Description: Second Avenue looking north toward 70 Second Avenue.







Description: Second Avenue looking northeast toward 69 Second Avenue.