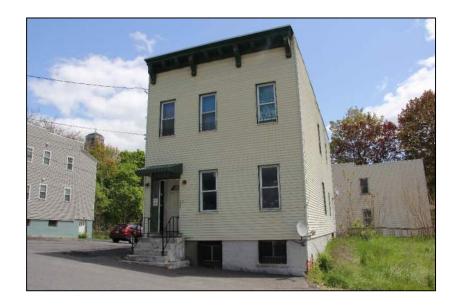

Description: Intersection of Liebel Street and Leonard Street, looking northeast toward 4 Leonard Street.

Description: Leonard Street looking southeast toward 4 and 12 Leonard Street

Description: Leonard Street looking east toward 8 Leonard Street.

Liebel Street looking west toward Liebel Street.

Description: Liebel Street looking east toward the intersection of Liebel Street and Leonard Street.

Description: Intersection of Liebel Street and Leonard Street looking east toward 4 and 12 Leonard Street.