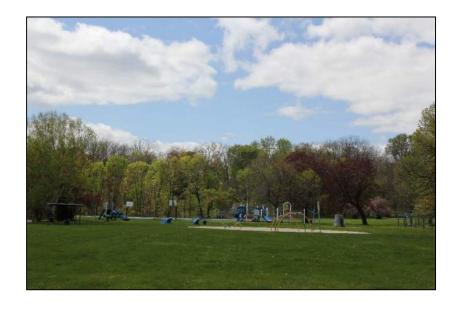

Description: Intersection of Krank Street, Leonard Street and Seymour Street, looking south toward Krank Park.

Description: Seymour Street looking south toward Krank Park

Description: Seymour Street looking south toward Krank Park.

Description: Seymour Street looking south toward Krank Park.

Description: Seymour Street looking southeast toward the intersection Odell Street and Seymour Street.

Description: Intersection of Seymour Street and Odell Street looking southeast toward Seymour Street.

Description: Seymour Street looking southwest toward Krank Park.

Description: Seymour Street looking southwest toward Krank Park.

Description: Seymour Street looking west toward 65 Krank Street.

Description: Seymour Street looking southeast toward Benjamin Street.