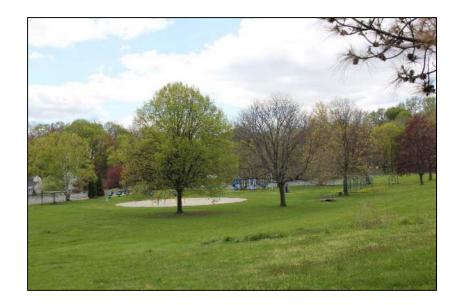

Description: Intersection of Krank Street, Leonard Street and Seymour Street, looking south toward Krank Park.

Description: Seymour Street looking south toward Krank Park

Description: Seymour Street looking south toward Krank Park.

Description: Seymour Street looking south toward Krank Park.

Description: Seymour Street looking southeast toward the intersection Odell Street and Seymour Street.

Description: Intersection of Seymour Street and Odell Street looking southeast toward Seymour Street.