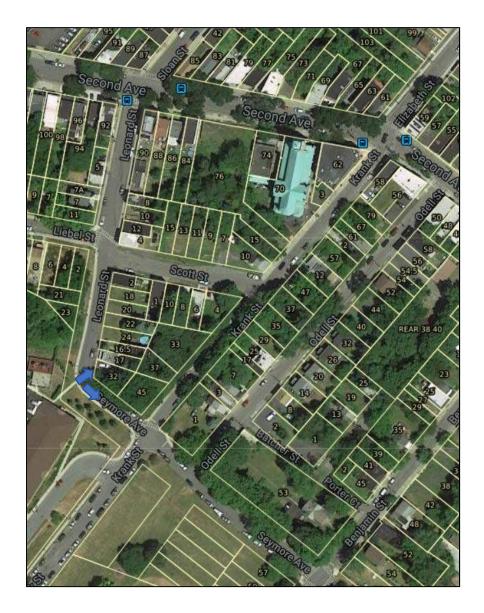

oking southeast toward Seymour Street and 1 Odell Street.



Description: Intersection of Krank Street, Leonard Street and Seymour Street, looking south toward Krank Park.







Description: Intersection of Krank Street, Leonard Street and Seymor Street, looking southwest toward Krank Street.



Description: Intersection of Krank Street, Leonard Street, Seymour Street, looking east toward 1 Odell Street.









Description: Intersection of Krank Street, Leonard Street, Seymour Street, looking northeast toward 1 Odell Street.



Description: Intersection of Krank Street, Leonard Street, Seymour Street, looking northeast toward Krank Street.







Description: Leonard Street looking northwest toward 65 Krank Street.



Description: Leonard Street looking north toward Second Avenue.









Description: Leonard Street looking northeast toward 17 and 32 Leonard Street.



Description: Leonard Street looking southeast toward the intersection of Krank Street, Leonard Street, and Seymour Street.









Description: Leonard Street looking northwest toward 65 Krank Street.



Description: Leonard Street looking north toward Second Avenue.









Description: Leonard Street looking southeast toward the intersection of Krank Street, Leonard Street and Seymour Street.



Description: Leonard Street looking northeast at 17 and 32 Leonard Street.









Description: Leonard Street looking north toward Second Avenue.





Description: Leonard Street looking east toward 17 Leonard Street.



Description: Leonard Street looking south toward 65 Krank Street and Krank Park.