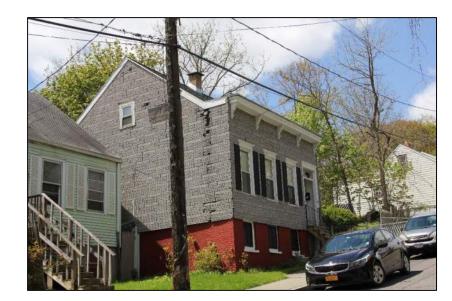

Description: Intersection of Liebel Street and Leonard Street, looking northeast toward 4 Leonard Street.

Description: Leonard Street looking southeast toward 4 and 12 Leonard Street

Description: Leonard Street looking east toward 8 Leonard Street.