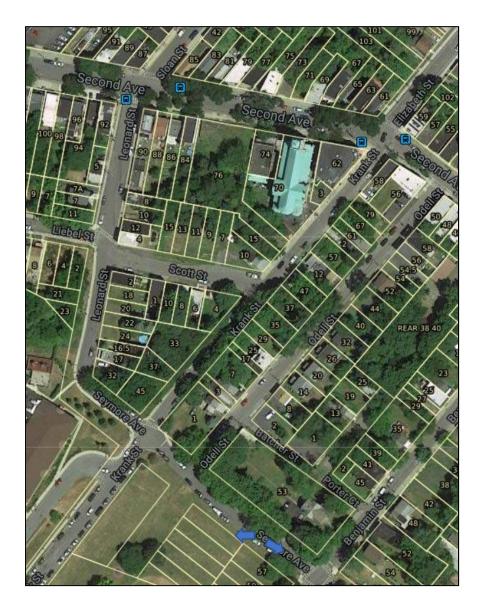

mour Street.



Description: Intersection of Krank Street, Leonard Street and Seymor Street, looking east toward 1 Odell Street.







Description: Intersection of Krank Street, Leonard Street and Seymour Street, looking south toward Krank Park.



Description: Seymour Street looking south toward Krank Park







Description: Seymour Street looking south toward Krank Park.



Description: Seymour Street looking south toward Krank Park.







Description: Seymour Street looking southeast toward the intersection Odell Street and Seymour Street.



Description: Intersection of Seymour Street and Odell Street looking southeast toward Seymour Street.







Description: Seymour Street looking southwest toward Krank Park.



Description: Seymour Street looking southwest toward Krank Park.







Description: Seymour Street looking west toward 65 Krank Street.



Description: Seymour Street looking southeast toward Benjamin Street.







Description: Intersection of Seymour Street and Benjamin Street looking west toward 65 Krank Street.



Description: Intersection of Seymour Street and Benjamin Street looking northeast toward Benjamin Street.









Description: Intersection of Seymour Street and Benjamin Street looking southwest toward Benjamin Street.



Description: Intersection of Seymour Street and Benjamin Street looking west toward Krank Park.







Description: Intersection of Seymour Street and Benjamin Street looking northwest toward 65 Krank Street.



Description: Intersection of Seymour Street and Benjamin Street looking northwest toward 65 Krank Street.