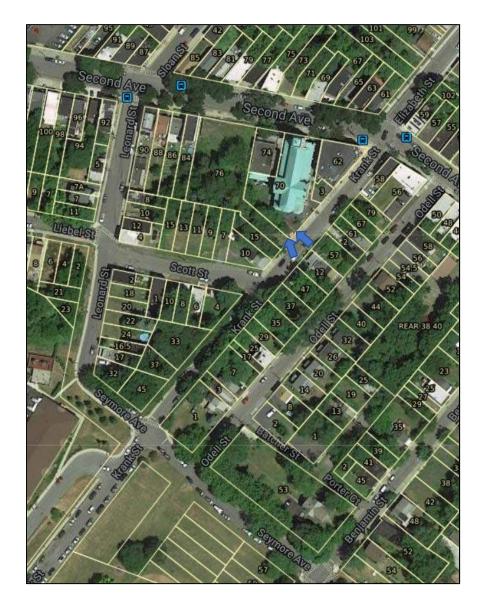

nue and Krank Street looking east toward 58 Second Avenue.



Description: Intersection of Second Avenue and Krank Street looking east toward Odell Street.







Description: Intersection of Second Avenue, Krank Street and Elizabeth Street looking north toward Elizabeth Street.



Description: Krank Street looking south along 62 Second Avenue.









Description: Krank Street looking north toward Second Avenue.



Description: Krank Street looking west toward 3 Krank Street and 70 Second Avenue.









Description: Krank Street looking southwest toward 2 Krank Street.



Description: Krank Street looking southeast toward 61 Odell Street.









Description: Krank Street looking south toward 12 Krank Street.



Description: Krank Street looking southeast toward 12 Krank Street.









Description: Krank Street looking west toward 70 Second Avenue.



Description: Krank Street looking northwest toward 70 Second Avenue.







Description: Krank Street looking northwest toward 70 Second Avenue.



Description: Krank Street looking northwest toward 70 and 76 Second Avenue.







Description: Krank Street looking northwest toward 70 and 76 Second Avenue.



Description: Krank Street looking northwest toward 70 and 76 Second Avenue.









Description: Krank Street looking east toward 12 Krank Street.



Description: Krank Street looking west toward 10 Krank Street.









Description: Krank Street looking east toward 12 Krank Street.



Description: Krank Street looking east toward 47 Odell Street.









Description: Krank Street looking south toward 47 Odell St