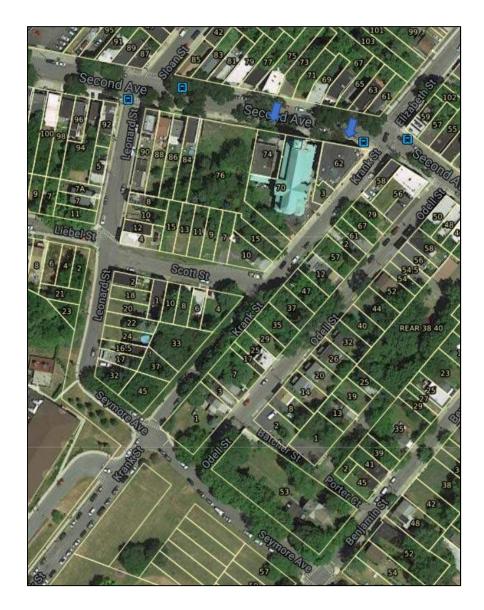

Description: Intersection of Liebel Street and Leonard Street, looking northeast toward 4 Leonard Street.

Description: Leonard Street looking southeast toward 4 and 12 Leonard Street

Description: Leonard Street looking east toward 8 Leonard Street.

Description: Leonard Street looking east toward accessory structure on 90 Second Avenue.

Description: Leonard Street looking west toward 7 and 7A Leonard Street.

Description: Leonard Street looking west toward 5 Leonard Street.

Description: Leonard Street looking west toward 5 Leonard Street and 92 Second Avenue.

Description: Leonard Street looking west toward 92 Second Avenue.

Description: Intersection of Leonard Street and Second Avenue looking North toward 87 and 89 Second Avenue.

Description: Intersection of Leonard Street and Second Avenue looking north toward Sloan Street.

Description: Intersection of Leonard Street and Second Avenue looking west toward 92 Second Avenue.

Description: Intersection of Leonard Street, Second Avenue and Sloan Street looking east toward 85 Sloan Street.

Description: Second Avenue looking south toward 90 Second Avenue.

Description: Second Avenue looking south toward 88, 86, and 84 Second Avenue.

Description: Second Avenue looking south toward 84, 86, and 99 Second Avenue.

Description: Second Avenue looking south toward 76 Second Avenue.

Description: Second Avenue looking south toward 74 Second Avenue.

Description: Second Avenue looking south toward 62 Second Avenue.

Description: Second Avenue looking south toward 70 Second Avenue.

Description: Second Avenue looking southwest toward 70 Second Avenue.

Description: Intersection of Second Avenue, Krank Street and Elizabeth Street, looking north toward 61 Second Avenue.

Description: Intersection of Second Avenue, Krank Street and Elizabeth Street, looking east toward 59 Second Avenue.

Description: Intersection of Second Avenue, Krank Street and Elizabeth Street, looking west toward 62 Second Avenue.

Description: Intersection of Second Avenue, Krank Street and Elizabeth Street, looking east toward 58 Second Avenue.

Description: Second Avenue looking east toward 55 Second Avenue.

Description: Krank Street looking northwest toward Second Avenue and 64 Second Avenue.

Description: Second Avenue looking north toward 63 Second Avenue.

Description: Second Avenue looking north toward 65 Second Avenue.

Description: Second Avenue looking north toward 67 Second Avenue.

Description: Second Avenue looking north toward 69 Second Avenue.

Description: Second Avenue looking north toward 71 and 73 Second Avenue.

Description: Second Avenue looking north toward 70 Second Avenue.

Description: Second Avenue looking northeast toward 69 Second Avenue.

Description: Second Avenue looking north toward 75 Second Avenue.

Description: Second Avenue looking north toward 77 Second Avenue.

Description: Second Avenue looking north toward 79 Second Avenue.

Description: Second Avenue looking north toward 79 Second Avenue.

Description: Second Avenue looking north toward 81 Second Avenue.

Description: Second Avenue looking north toward 83 Second Avenue.

Description: Second Avenue looking north toward 83, 81 and 79 Second Avenue.

Description: Second Avenue looking east toward Krank Street.

Description: Second Avenue looking west toward Leonard Street.

Description: Second Avenue looking southeast toward 86 Second Avenue.

Description: Second Avenue looking southeast toward 70 Second Avenue.

Description: Second Avenue looking southeast toward 70 Second Avenue.

Description: Second Avenue looking northwest toward Leonard Street.

Description: Intersection of Second Avenue and Krank Street looking east toward 58 Second Avenue.

Description: Intersection of Second Avenue and Krank Street looking east toward Odell Street.

Description: Intersection of Second Avenue, Krank Street and Elizabeth Street looking north toward Elizabeth Street.

Description: Krank Street looking south along 62 Second Avenue.

Description: Krank Street looking north toward Second Avenue.

Description: Krank Street looking west toward 3 Krank Street and 70 Second Avenue.

Description: Krank Street looking southwest toward 2 Krank Street.

Description: Krank Street looking southeast toward 61 Odell Street.

Description: Krank Street looking south toward 12 Krank Street.

Description: Krank Street looking southeast toward 12 Krank Street.

Description: Krank Street looking west toward 70 Second Avenue.

Description: Krank Street looking northwest toward 70 Second Avenue.

Description: Krank Street looking northwest toward 70 Second Avenue.

Description: Krank Street looking northwest toward 70 and 76 Second Avenue.

Description: Krank Street looking northwest toward 70 and 76 Second Avenue.

Description: Krank Street looking northwest toward 70 and 76 Second Avenue.

Description: Krank Street looking east toward 12 Krank Street.

Description: Krank Street looking west toward 10 Krank Street.

Description: Krank Street looking east toward 12 Krank Street.

Description: Krank Street looking east toward 47 Odell Street.

Description: Krank Street looking south toward 47 Odell Street.

Description: Krank Street looking north toward 10 Krank Street.

Description: Krank Street looking southeast toward 47 and 37 Odell Street.

Description: Krank Street looking southeast toward 47 and 37 Odell Street.

Description: Intersection of Krank Street and Scott Street looking southeast toward 47 and 37 Odell Street.

Description: Intersection of Scott Street and Krank Street looking south toward Seymour Street.

Description: Intersection of Scott Street and Krank Street looking west toward Scott Street.

Description: Intersection of Scott Street and Krank Street looking north toward Scott Street.

Description: Krank Street looking northeast toward 4 Scott Street.

Description: Krank Street looking southwest toward Seymour Street.

Description: Krank Street looking northeast toward Second Avenue.

Description: Krank Street looking south toward Seymour Street.

Description: Krank Street looking southeast toward 17 Odell Street.

Description: Krank Street looking south toward 7 Odell Street.

Description: Krank Street looking south toward 7 Odell Street.

Description: Krank Street looking southwest toward Seymour Street.

Description: Krank Street looking south toward 7 Odell Street.

Description: Krank Street looking south toward 7 Odell Street.

Description: Krank Street looking southwest toward Seymour Street.

Description: Krank Street looking northeast toward Second Avenue.

Description: Krank Street looking southwest toward Seymour Street.

Description: Krank Street looking southeast toward 1 Odell Street.

Description: Krank Street looking southeast toward 1 Odell Street.

Description: Krank Street looking southwest toward 65 Krank Street.

Description: Krank Street looking southwest toward 65 Krank Street and Seymour Street.

Description: Krank Street looking southeast toward Seymour Street and 1 Odell Street.

Description: Krank Street looking southeast toward Seymour Street and 1 Odell Street.

Description: Intersection of Krank Street, Leonard Street and Seymour Street, looking south toward Krank Park.

Description: Intersection of Krank Street, Leonard Street and Seymor Street, looking southwest toward Krank Street.

Description: Intersection of Krank Street, Leonard Street, Seymour Street, looking east toward 1 Odell Street.

Description: Intersection of Krank Street, Leonard Street, Seymour Street, looking northeast toward 1 Odell Street.

Description: Intersection of Krank Street, Leonard Street, Seymour Street, looking northeast toward Krank Street.

Description: Leonard Street looking northwest toward 65 Krank Street.

Description: Leonard Street looking north toward Second Avenue.

Description: Leonard Street looking northeast toward 17 and 32 Leonard Street.

Description: Leonard Street looking southeast toward the intersection of Krank Street, Leonard Street, and Seymour Street.

Description: Leonard Street looking northwest toward 65 Krank Street.

Description: Leonard Street looking north toward Second Avenue.

Description: Leonard Street looking southeast toward the intersection of Krank Street, Leonard Street and Seymour Street.

Description: Leonard Street looking northeast at 17 and 32 Leonard Street.

Description: Leonard Street looking north toward Second Avenue.

Description: Leonard Street looking east toward 17 Leonard Street.

Description: Leonard Street looking south toward 65 Krank Street and Krank Park.

Description: Leonard Street looking east toward 16.5 and 24 Leonard Street.

Description: Leonard Street looking east toward 16.5 and 24 Leonard Street.

Description: Leonard Street looking southeast toward 17 and 32 Leonard Street.

Description: Leonard Street looking east toward 16.5, 24 and 22 Leonard Street.

Description: Leonard Street looking north toward Second Avenue.

Description: Leonard Street looking east toward 2, 18 and 20 Leonard Street.

Description: Leonard Street looking north toward the intersection of Leonard Street and Scott Street.

Description: Leonard Street looking northeast toward 2 Leonard Street.

Description: Leonard Street looking east toward 2 Leonard Street.

Description: Leonard Street looking north toward the intersection of Leonard Street and Scott Street.

Description: Leonard Street looking northeast toward 4 Leonard Street.

Description: Intersection of Leonard Street and Scott Street looking northwest toward 11 Leonard Street.

Description: Intersection of Leonard Street and Scott Street looking south toward Leonard Street and 65 Krank Street.

Description: Intersection of Leonard Street and Scott Street looking southwest toward 8 Liebel Street.

Description: Intersection of Leonard Street and Scott Street looking west toward 8 Liebel Street.

Description: Liebel Street looking north toward 7 and 11 Leonard Street.

Description: Liebel Street looking north toward 7 Liebel Street.

Description: Liebel Street looking south toward 8 Liebel Street.

Description: Liebel Street looking south toward 8 Liebel Street.

Description: Liebel Street looking southwest toward 12 Liebel Street.

Liebel Street looking west toward Liebel Street.

Description: Liebel Street looking east toward the intersection of Liebel Street and Leonard Street.

Description: Intersection of Liebel Street and Leonard Street looking east toward 4 and 12 Leonard Street.

Description: Intersection of Liebel Street and Leonard Street looking southeast toward 2 Leonard Street.

Description: Intersection of Liebel Street and Leonard Street looking southeast toward 2 Leonard Street.

Description: Intersection of Liebel Street and Leonard Street looking southeast toward 1 Scott Street.

Description: Scott Street looking east toward 10 Krank Street.

Description: Scott Street looking east toward 10 Krank Street.

Description: Scott Street looking northwest toward 4 Leonard Street.

Description: Scott Street looking south toward 4 and 6 Scott Street.

Description: Scott Street looking south toward 6 and 8 Scott Street.

Description: Scott Street looking southwest toward 8, 10 and 1 Scott Street.

Description: Scott Street looking southwest toward 8, 10 and 1 Scott Street.

Description: Scott Street looking north toward Second Avenue.

Description: Scott Street looking north toward Second Avenue.

Description: Scott Street looking northeast toward 10 Krank Street.

Description: Leonard Street looking west toward 65 Krank Street.

Description: Leonard Street looking south toward Krank Street and Krank Park.

Description: Krank Street looking west toward 65 Krank Street.

Description: Intersection of Krank Street, Leonard Street and Seymor Street, looking southwest toward Krank Street.

Description: Intersection of Krank Street, Leonard Street and Seymor Street, looking southeast toward Seymour Street.

Description: Intersection of Krank Street, Leonard Street and Seymor Street, looking southeast toward Seymour Street.

Description: Intersection of Krank Street, Leonard Street and Seymor Street, looking east toward 1 Odell Street.

Description: Intersection of Krank Street, Leonard Street and Seymour Street, looking south toward Krank Park.

Description: Seymour Street looking south toward Krank Park

Description: Seymour Street looking south toward Krank Park.

Description: Seymour Street looking south toward Krank Park.

Description: Seymour Street looking southeast toward the intersection Odell Street and Seymour Street.

Description: Intersection of Seymour Street and Odell Street looking southeast toward Seymour Street.

Description: Seymour Street looking southwest toward Krank Park.

Description: Seymour Street looking southwest toward Krank Park.

Description: Seymour Street looking west toward 65 Krank Street.

Description: Seymour Street looking southeast toward Benjamin Street.

Description: Intersection of Seymour Street and Benjamin Street looking west toward 65 Krank Street.

Description: Intersection of Seymour Street and Benjamin Street looking northeast toward Benjamin Street.

Description: Intersection of Seymour Street and Benjamin Street looking southwest toward Benjamin Street.

Description: Intersection of Seymour Street and Benjamin Street looking west toward Krank Park.

Description: Intersection of Seymour Street and Benjamin Street looking northwest toward 65 Krank Street.

Description: Intersection of Seymour Street and Benjamin Street looking northwest toward 65 Krank Street.

Description: Intersection of Seymour Street and Benjamin Street looking north toward 53 Benjamin Street.

Description: Intersection of Seymour Street and Benjamin Street looking northwest toward 65 Krank Street.

Description: Seymour Street looking northwest toward 65 Krank Street.

Description: Seymour Street looking west toward 65 Krank Street.

Description: Seymour Street looking northwest toward Krank Street and Leonard Street.

Description: Krank Park looking northwest toward the intersection of Seymour Street, Krank Street and Leonard Street.

Description: Krank Park looking northwest toward the intersection of Seymour Street, Krank Street and Leonard Street.

Description: Seymour Street looking northwest toward Krank Street and Leonard Street.

Description: Seymour Street looking northwest toward Krank Street and Leonard Street.

Description: Intersection of Leonard Street, Krank Street and Seymour Street looking west toward Leonard Street and 65 Krank Street.

Description: Intersection of Leonard Street, Krank Street and Seymour Street looking northeast toward Krank Street.

Description: Krank Street looking northeast toward the intersection of Krank Street, Leonard Street, and Seymour Street.

Description: Krank Street looking north toward Leonard Street.