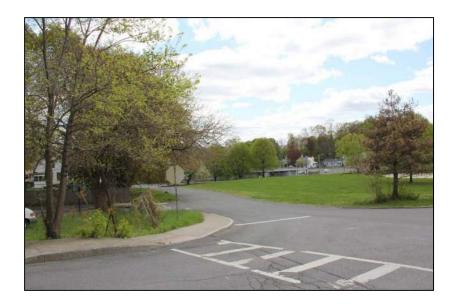

Description: Krank Street looking southeast toward Seymour Street and 1 Odell Street.

Description: Krank Street looking southeast toward Seymour Street and 1 Odell Street.

Description: Intersection of Krank Street, Leonard Street and Seymour Street, looking south toward Krank Park.

Description: Intersection of Krank Street, Leonard Street and Seymor Street, looking southwest toward Krank Street.

Description: Intersection of Krank Street, Leonard Street, Seymour Street, looking east toward 1 Odell Street.

Description: Intersection of Krank Street, Leonard Street and Seymour Street, looking south toward Krank Park.

Description: Seymour Street looking south toward Krank Park

Description: Seymour Street looking south toward Krank Park.