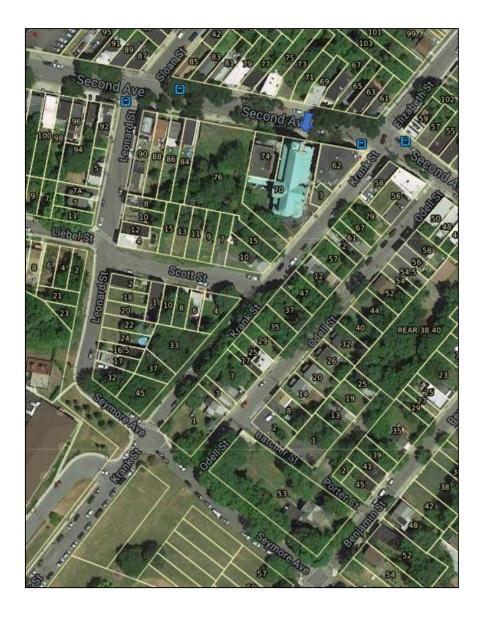

Description: Intersection of Liebel Street and Leonard Street, looking northeast toward 4 Leonard Street.

Description: Leonard Street looking southeast toward 4 and 12 Leonard Street

Description: Leonard Street looking east toward 8 Leonard Street.

Description: Leonard Street looking east toward accessory structure on 90 Second Avenue.

Description: Leonard Street looking west toward 7 and 7A Leonard Street.

Description: Leonard Street looking west toward 5 Leonard Street.

Description: Leonard Street looking west toward 5 Leonard Street and 92 Second Avenue.

Description: Leonard Street looking west toward 92 Second Avenue.

Description: Intersection of Leonard Street and Second Avenue looking North toward 87 and 89 Second Avenue.

Description: Intersection of Leonard Street and Second Avenue looking north toward Sloan Street.

Description: Intersection of Leonard Street and Second Avenue looking west toward 92 Second Avenue.

Description: Intersection of Leonard Street, Second Avenue and Sloan Street looking east toward 85 Sloan Street.

Description: Second Avenue looking south toward 90 Second Avenue.

Description: Second Avenue looking south toward 88, 86, and 84 Second Avenue.

Description: Second Avenue looking south toward 84, 86, and 99 Second Avenue.

Description: Second Avenue looking south toward 76 Second Avenue.

Description: Second Avenue looking south toward 74 Second Avenue.

Description: Second Avenue looking south toward 62 Second Avenue.

Description: Second Avenue looking south toward 70 Second Avenue.

Description: Second Avenue looking southwest toward 70 Second Avenue.

Description: Intersection of Second Avenue, Krank Street and Elizabeth Street, looking north toward 61 Second Avenue.

Description: Intersection of Second Avenue, Krank Street and Elizabeth Street, looking east toward 59 Second Avenue.

Description: Intersection of Second Avenue, Krank Street and Elizabeth Street, looking west toward 62 Second Avenue.

Description: Intersection of Second Avenue, Krank Street and Elizabeth Street, looking east toward 58 Second Avenue.

Description: Second Avenue looking east toward 55 Second Avenue.

Description: Krank Street looking northwest toward Second Avenue and 64 Second Avenue.

Description: Second Avenue looking north toward 63 Second Avenue.

Description: Second Avenue looking north toward 65 Second Avenue.

Description: Second Avenue looking north toward 67 Second Avenue.

Description: Second Avenue looking north toward 69 Second Avenue.

Description: Second Avenue looking north toward 71 and 73 Second Avenue.

Description: Second Avenue looking north toward 70 Second Avenue.

Description: Second Avenue looking northeast toward 69 Second Avenue.

Description: Second Avenue looking north toward 75 Second Avenue.

Description: Second Avenue looking north toward 77 Second Avenue.

Description: Second Avenue looking north toward 79 Second Avenue.

Description: Second Avenue looking north toward 79 Second Avenue.

Description: Second Avenue looking north toward 81 Second Avenue.

Description: Second Avenue looking north toward 83 Second Avenue.

Description: Second Avenue looking north toward 83, 81 and 79 Second Avenue.

Description: Second Avenue looking east toward Krank Street.

Description: Second Avenue looking west toward Leonard Street.

Description: Second Avenue looking southeast toward 86 Second Avenue.

Description: Second Avenue looking southeast toward 70 Second Avenue.

Description: Second Avenue looking southeast toward 70 Second Avenue.

Description: Second Avenue looking northwest toward Leonard Street.

Description: Intersection of Second Avenue and Krank Street looking east toward 58 Second Avenue.

Description: Intersection of Second Avenue and Krank Street looking east toward Odell Street.

Description: Intersection of Second Avenue, Krank Street and Elizabeth Street looking north toward Elizabeth Street.

Description: Krank Street looking south along 62 Second Avenue.

Description: Krank Street looking north toward Second Avenue.

Description: Krank Street looking west toward 3 Krank Street and 70 Second Avenue.

Description: Krank Street looking southwest toward 2 Krank Street.

Description: Krank Street looking southeast toward 61 Odell Street.

Description: Krank Street looking south toward 12 Krank Street.

Description: Krank Street looking southeast toward 12 Krank Street.

Description: Krank Street looking west toward 70 Second Avenue.

Description: Krank Street looking northwest toward 70 Second Avenue.

Description: Krank Street looking northwest toward 70 Second Avenue.

Description: Krank Street looking northwest toward 70 and 76 Second Avenue.

Description: Krank Street looking northwest toward 70 and 76 Second Avenue.

Description: Krank Street looking northwest toward 70 and 76 Second Avenue.

Description: Krank Street looking east toward 12 Krank Street.

Description: Krank Street looking west toward 10 Krank Street.

Description: Krank Street looking east toward 12 Krank Street.

Description: Krank Street looking east toward 47 Odell Street.

Description: Krank Street looking south toward 47 Odell Street.

Description: Krank Street looking north toward 10 Krank Street.

Description: Krank Street looking southeast toward 47 and 37 Odell Street.

Description: Krank Street looking southeast toward 47 and 37 Odell Street.

Description: Intersection of Krank Street and Scott Street looking southeast toward 47 and 37 Odell Street.

Description: Intersection of Scott Street and Krank Street looking south toward Seymour Street.

Description: Intersection of Scott Street and Krank Street looking west toward Scott Street.

Description: Intersection of Scott Street and Krank Street looking north toward Scott Street.

Description: Krank Street looking northeast toward 4 Scott Street.

Description: Krank Street looking southwest toward Seymour Street.

Description: Krank Street looking northeast toward Second Avenue.

Description: Krank Street looking south toward Seymour Street.

Description: Krank Street looking southeast toward 17 Odell Street.

Description: Krank Street looking south toward 7 Odell Street.

Description: Krank Street looking south toward 7 Odell Street.

Description: Krank Street looking southwest toward Seymour Street.

Description: Krank Street looking south toward 7 Odell Street.

Description: Krank Street looking south toward 7 Odell Street.

Description: Krank Street looking southwest toward Seymour Street.

Description: Krank Street looking northeast toward Second Avenue.

Description: Krank Street looking southwest toward Seymour Street.

Description: Krank Street looking southeast toward 1 Odell Street.

Description: Krank Street looking southeast toward 1 Odell Street.

Description: Krank Street looking southwest toward 65 Krank Street.

Description: Krank Street looking southwest toward 65 Krank Street and Seymour Street.

Description: Krank Street looking southeast toward Seymour Street and 1 Odell Street.

Description: Krank Street looking southeast toward Seymour Street and 1 Odell Street.

Description: Intersection of Krank Street, Leonard Street and Seymour Street, looking south toward Krank Park.

Description: Intersection of Krank Street, Leonard Street and Seymor Street, looking southwest toward Krank Street.

Description: Intersection of Krank Street, Leonard Street, Seymour Street, looking east toward 1 Odell Street.

Description: Intersection of Krank Street, Leonard Street, Seymour Street, looking northeast toward 1 Odell Street.

Description: Intersection of Krank Street, Leonard Street, Seymour Street, looking northeast toward Krank Street.

Description: Leonard Street looking northwest toward 65 Krank Street.

Description: Leonard Street looking north toward Second Avenue.

Description: Leonard Street looking northeast toward 17 and 32 Leonard Street.

Description: Leonard Street looking southeast toward the intersection of Krank Street, Leonard Street, and Seymour Street.

Description: Leonard Street looking northwest toward 65 Krank Street.

Description: Leonard Street looking north toward Second Avenue.

Description: Leonard Street looking southeast toward the intersection of Krank Street, Leonard Street and Seymour Street.

Description: Leonard Street looking northeast at 17 and 32 Leonard Street.

Description: Leonard Street looking north toward Second Avenue.

Description: Leonard Street looking east toward 17 Leonard Street.

Description: Leonard Street looking south toward 65 Krank Street and Krank Park.

Description: Leonard Street looking east toward 16.5 and 24 Leonard Street.

Description: Leonard Street looking east toward 16.5 and 24 Leonard Street.

Description: Leonard Street looking southeast toward 17 and 32 Leonard Street.

Description: Leonard Street looking east toward 16.5, 24 and 22 Leonard Street.

Description: Leonard Street looking north toward Second Avenue.

Description: Leonard Street looking east toward 2, 18 and 20 Leonard Street.

Description: Leonard Street looking north toward the intersection of Leonard Street and Scott Street.

Description: Leonard Street looking northeast toward 2 Leonard Street.

Description: Leonard Street looking east toward 2 Leonard Street.

Description: Leonard Street looking north toward the intersection of Leonard Street and Scott Street.

Description: Leonard Street looking northeast toward 4 Leonard Street.

Description: Intersection of Leonard Street and Scott Street looking northwest toward 11 Leonard Street.

Description: Intersection of Leonard Street and Scott Street looking south toward Leonard Street and 65 Krank Street.

Description: Intersection of Leonard Street and Scott Street looking southwest toward 8 Liebel Street.

Description: Intersection of Leonard Street and Scott Street looking west toward 8 Liebel Street.

Description: Liebel Street looking north toward 7 and 11 Leonard Street.

Description: Liebel Street looking north toward 7 Liebel Street.

Description: Liebel Street looking south toward 8 Liebel Street.

Description: Liebel Street looking south toward 8 Liebel Street.

Description: Liebel Street looking southwest toward 12 Liebel Street.

Liebel Street looking west toward Liebel Street.

Description: Liebel Street looking east toward the intersection of Liebel Street and Leonard Street.

Description: Intersection of Liebel Street and Leonard Street looking east toward 4 and 12 Leonard Street.

Description: Intersection of Liebel Street and Leonard Street looking southeast toward 2 Leonard Street.

Description: Intersection of Liebel Street and Leonard Street looking southeast toward 2 Leonard Street.

Description: Intersection of Liebel Street and Leonard Street looking southeast toward 1 Scott Street.

Description: Scott Street looking east toward 10 Krank Street.

Description: Scott Street looking east toward 10 Krank Street.

Description: Scott Street looking northwest toward 4 Leonard Street.

Description: Scott Street looking south toward 4 and 6 Scott Street.

Description: Scott Street looking south toward 6 and 8 Scott Street.

Description: Scott Street looking southwest toward 8, 10 and 1 Scott Street.

Description: Scott Street looking southwest toward 8, 10 and 1 Scott Street.

Description: Scott Street looking north toward Second Avenue.

Description: Scott Street looking north toward Second Avenue.

Description: Scott Street looking northeast toward 10 Krank Street.

Description: Leonard Street looking west toward 65 Krank Street.

Description: Leonard Street looking south toward Krank Street and Krank Park.

Description: Krank Street looking west toward 65 Krank Street.

Description: Intersection of Krank Street, Leonard Street and Seymor Street, looking southwest toward Krank Street.

Description: Intersection of Krank Street, Leonard Street and Seymor Street, looking southeast toward Seymour Street.

Description: Intersection of Krank Street, Leonard Street and Seymor Street, looking southeast toward Seymour Street.

Description: Intersection of Krank Street, Leonard Street and Seymor Street, looking east toward 1 Odell Street.

Description: Intersection of Krank Street, Leonard Street and Seymour Street, looking south toward Krank Park.

Description: Seymour Street looking south toward Krank Park

Description: Seymour Street looking south toward Krank Park.

Description: Seymour Street looking south toward Krank Park.

Description: Seymour Street looking southeast toward the intersection Odell Street and Seymour Street.

Description: Intersection of Seymour Street and Odell Street looking southeast toward Seymour Street.

Description: Seymour Street looking southwest toward Krank Park.

Description: Seymour Street looking southwest toward Krank Park.

Description: Seymour Street looking west toward 65 Krank Street.

Description: Seymour Street looking southeast toward Benjamin Street.

Description: Intersection of Seymour Street and Benjamin Street looking west toward 65 Krank Street.

Description: Intersection of Seymour Street and Benjamin Street looking northeast toward Benjamin Street.

Description: Intersection of Seymour Street and Benjamin Street looking southwest toward Benjamin Street.

Description: Intersection of Seymour Street and Benjamin Street looking west toward Krank Park.

Description: Intersection of Seymour Street and Benjamin Street looking northwest toward 65 Krank Street.

Description: Intersection of Seymour Street and Benjamin Street looking northwest toward 65 Krank Street.

Description: Intersection of Seymour Street and Benjamin Street looking north toward 53 Benjamin Street.

Description: Intersection of Seymour Street and Benjamin Street looking northwest toward 65 Krank Street.

Description: Seymour Street looking northwest toward 65 Krank Street.

Description: Seymour Street looking west toward 65 Krank Street.

Description: Seymour Street looking northwest toward Krank Street and Leonard Street.

Description: Krank Park looking northwest toward the intersection of Seymour Street, Krank Street and Leonard Street.

Description: Krank Park looking northwest toward the intersection of Seymour Street, Krank Street and Leonard Street.

Description: Seymour Street looking northwest toward Krank Street and Leonard Street.

Description: Seymour Street looking northwest toward Krank Street and Leonard Street.

Description: Intersection of Leonard Street, Krank Street and Seymour Street looking west toward Leonard Street and 65 Krank Street.

Description: Intersection of Leonard Street, Krank Street and Seymour Street looking northeast toward Krank Street.

Description: Krank Street looking northeast toward the intersection of Krank Street, Leonard Street, and Seymour Street.

Description: Krank Street looking north toward Leonard Street.