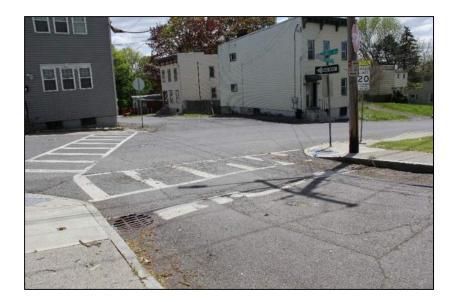

Liebel Street looking west toward Liebel Street.

Description: Liebel Street looking east toward the intersection of Liebel Street and Leonard Street.

Description: Intersection of Liebel Street and Leonard Street looking east toward 4 and 12 Leonard Street.