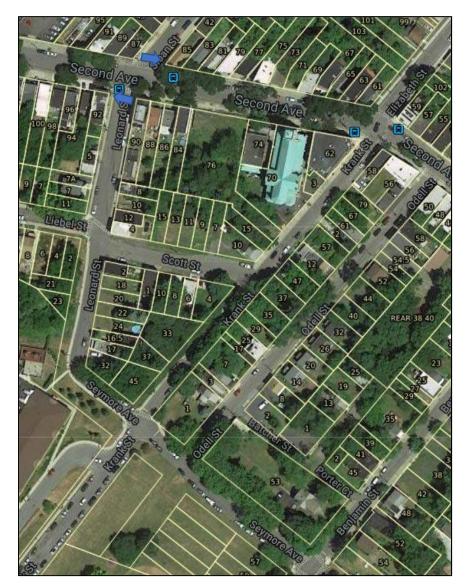

rd 4 Leonard Street.



Description: Leonard Street looking southeast toward 4 and 12 Leonard Street







Description: Leonard Street looking east toward 8 Leonard Street.



Description: Leonard Street looking east toward accessory structure on 90 Second Avenue.









Description: Leonard Street looking west toward 7 and 7A Leonard Street.



Description: Leonard Street looking west toward 5 Leonard Street.







Description: Leonard Street looking west toward 5 Leonard Street and 92 Second Avenue.



Description: Leonard Street looking west toward 92 Second Avenue.









Description: Intersection of Leonard Street and Second Avenue looking North toward 87 and 89 Second Avenue.



Description: Intersection of Leonard Street and Second Avenue looking north toward Sloan Street.









Description: Intersection of Leonard Street and Second Avenue looking west toward 92 Second Avenue.



Description: Intersection of Leonard Street, Second Avenue and Sloan Street looking east toward 85 Sloan Street.





Description: Second Avenue looking south toward 90 Second Avenue.



Description: Second Avenue looking south toward 88, 86, and 84 Second Avenue.







Description: Second Avenue looking south toward 84, 86, and 99 Second Avenue.



Description: Second Avenue looking south toward 76 Second Avenue.







Description: Second Avenue looking south toward 74 Second Avenue.



Description: Second Avenue looking south toward 62 Second Avenue.











Description: Second Avenue looking south toward 70 Second Avenue.





Description: Second Avenue looking southwest tow