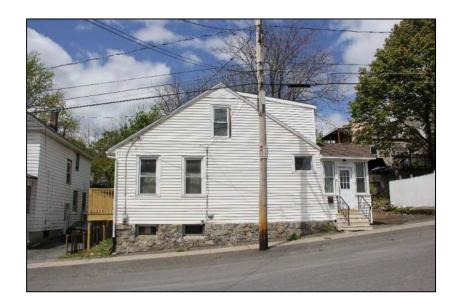

Description: Intersection of Leonard Street and Scott Street looking southwest toward 8 Liebel Street.

Description: Intersection of Leonard Street and Scott Street looking west toward 8 Liebel Street.

Description: Liebel Street looking north toward 7 and 11 Leonard Street.