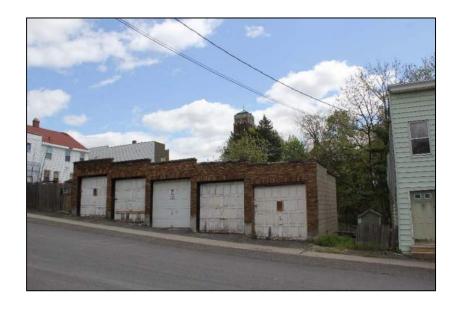

Description: Leonard Street looking east toward 17 Leonard Street.

Description: Leonard Street looking south toward 65 Krank Street and Krank Park.

Description: Leonard Street looking east toward 16.5 and 24 Leonard Street.