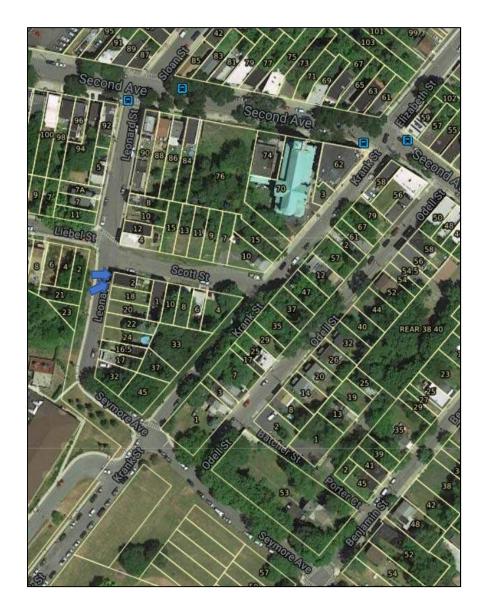

rd Street looking north toward Second Avenue.





Description: Leonard Street looking east toward 17 Leonard Street.



Description: Leonard Street looking south toward 65 Krank Street and Krank Park.









Description: Leonard Street looking east toward 16.5 and 24 Leonard Street.



Description: Leonard Street looking east toward 16.5 and 24 Leonard Street.







Description: Leonard Street looking southeast toward 17 and 32 Leonard Street.



Description: Leonard Street looking east toward 16.5, 24 and 22 Leonard Street.









Description: Leonard Street looking north toward Second Avenue.





Description: Leonard Street looking east toward 2, 18 and 20 Leonard Street.



Description: Leonard Street looking north toward the intersection of Leonard Street and Scott Street.









Description: Leonard Street looking northeast toward 2 Leonard Street.



Description: Leonard Street looking east toward 2 Leonard Street.









Description: Leonard Street looking north toward the intersection of Leonard Street and Scott Street.



Description: Leonard Street looking northeast toward 4 Leonard Street.







Description: Intersection of Leonard Street and Scott Street looking northwest toward 11 Leonard Street.



Description: Intersection of Leonard Street and Scott Street looking south toward Leonard Street and 65 Krank Street.







Description: Intersection of Leonard Street and Scott Street looking southwest toward 8 Liebel Street.



Description: Intersection of Leonard Street and Scott Street looking west toward 8 Liebel Street.







Description: Liebel