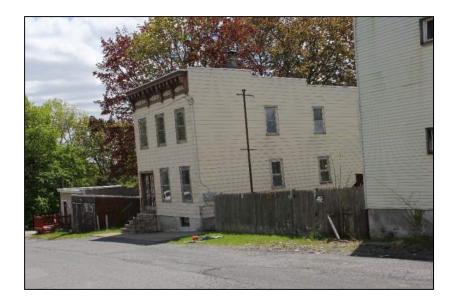

Description: Intersection of Liebel Street and Leonard Street, looking northeast toward 4 Leonard Street.

Description: Leonard Street looking southeast toward 4 and 12 Leonard Street

Description: Leonard Street looking east toward 8 Leonard Street.