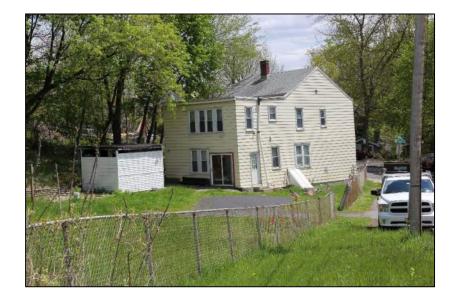

ebel Street looking south toward 8 Liebel Street.



Description: Liebel Street looking south toward 8 Liebel Street.









Description: Liebel Street looking southwest toward 12 Liebel Street.





Liebel Street looking west toward Liebel Street.







Description: Liebel Street looking east toward the intersection of Liebel Street and Leonard Street.



Description: Intersection of Liebel Street and Leonard Street looking east toward 4 and 12 Leonard Street.







Description: Intersection of Liebel Street and Leonard Street looking southeast toward 2 Leonard Street.



Description: Intersection of Liebel Street and Leonard Street looking southeast toward 2 Leonard Street.







Description: Intersection of Liebel Street and Leonard Street looking southeast toward 1 Scott Street.



Description: Scott Street looking east toward 10 Krank Street.







Description: Scott Street looking east toward 10 Krank Street.



Description: Scott Street looking northwest toward 4 Leonard Street.











Description: Scott Street looking south toward 4 and 6 Scott Street.



Description: Scott Street looking south toward 6 and 8 Scott Street.





Description: Scott Street looking southwest toward 8, 10 and 1 Scott Street.



Description: Scott Street looking southwest toward 8, 10 and 1 Scott Street.









Description: Scott Street looking north toward Second Avenue.



Description: Scott Street looking north toward Second Avenue.









Description: Scott Street looking northeast toward 10 Krank Street.



Description: Leonard Street looking west toward 65 Krank Street