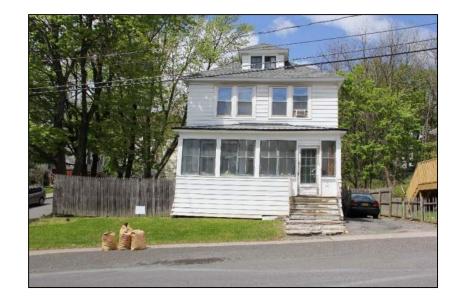

Description: Intersection of Liebel Street and Leonard Street, looking northeast toward 4 Leonard Street.

Description: Leonard Street looking southeast toward 4 and 12 Leonard Street

Description: Leonard Street looking east toward 8 Leonard Street.