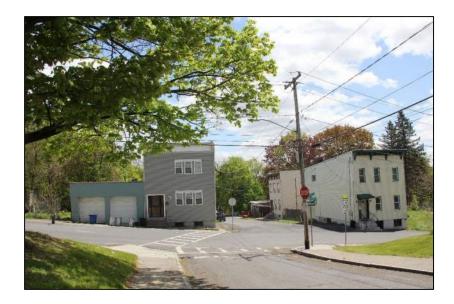

Description: Intersection of Liebel Street and Leonard Street, looking northeast toward 4 Leonard Street.

Description: Leonard Street looking southeast toward 4 and 12 Leonard Street

Description: Leonard Street looking east toward 8 Leonard Street.