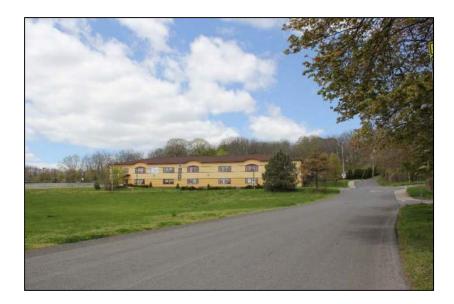

Description: Intersection of Seymour Street and Benjamin Street looking northwest toward 65 Krank Street.

Description: Intersection of Seymour Street and Benjamin Street looking northwest toward 65 Krank Street.

Description: Intersection of Seymour Street and Benjamin Street looking north toward 53 Benjamin Street.

Description: Intersection of Seymour Street and Benjamin Street looking northwest toward 65 Krank Street.

Description: Seymour Street looking northwest toward 65 Krank Street.

Description: Seymour Street looking west toward 65 Krank Street.

Description: Seymour Street looking northwest toward Krank Street and Leonard Street.