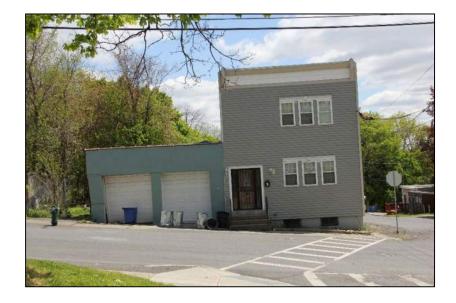

Description: Intersection of Liebel Street and Leonard Street, looking northeast toward 4 Leonard Street.

Description: Leonard Street looking southeast toward 4 and 12 Leonard Street

Description: Leonard Street looking east toward 8 Leonard Street.