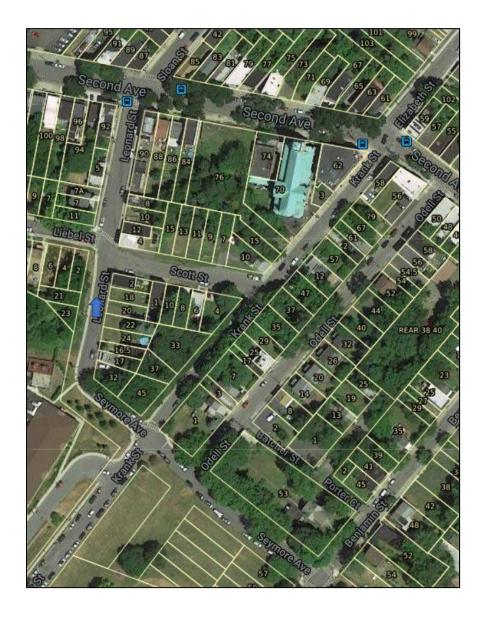

rth toward Second Avenue.









Description: Leonard Street looking southeast toward the intersection of Krank Street, Leonard Street and Seymour Street.



Description: Leonard Street looking northeast at 17 and 32 Leonard Street.









Description: Leonard Street looking north toward Second Avenue.





Description: Leonard Street looking east toward 17 Leonard Street.



Description: Leonard Street looking south toward 65 Krank Street and Krank Park.









Description: Leonard Street looking east toward 16.5 and 24 Leonard Street.



Description: Leonard Street looking east toward 16.5 and 24 Leonard Street.







Description: Leonard Street looking southeast toward 17 and 32 Leonard Street.



Description: Leonard Street looking east toward 16.5, 24 and 22 Leonard Street.









Description: Leonard Street looking north toward Second Avenue.





Description: Leonard Street looking east toward 2, 18 and 20 Leonard Street.



Description: Leonard Street looking north toward the intersection of Leonard Street and Scott Street.









Description: Leonard Street looking northeast toward 2 Leonard Street.



Description: Leonard Street looking east toward 2 Leonard Street.









Description: Leonard Street looking north toward the intersection of Leonard Street and Scott Street.



Description: Leonard Street looking northeast toward 4 Leonard Street.







Description: Intersection of Leonard Street and Scott Street looking northwest toward 11 Leonard Street.



Description: Intersection of Leonard Street and Scott Street looking south toward Leonard Stre