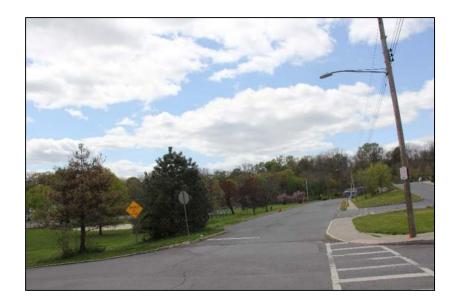

Description: Intersection of Krank Street, Leonard Street and Seymour Street, looking south toward Krank Park.

Description: Seymour Street looking south toward Krank Park

Description: Seymour Street looking south toward Krank Park.

Description: Seymour Street looking south toward Krank Park.

Description: Seymour Street looking southeast toward the intersection Odell Street and Seymour Street.

Description: Intersection of Seymour Street and Odell Street looking southeast toward Seymour Street.

Description: Seymour Street looking southwest toward Krank Park.

Description: Seymour Street looking southwest toward Krank Park.

Description: Seymour Street looking west toward 65 Krank Street.

Description: Seymour Street looking southeast toward Benjamin Street.