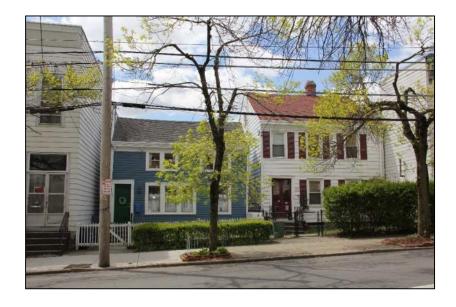

Description: Intersection of Liebel Street and Leonard Street, looking northeast toward 4 Leonard Street.

Description: Leonard Street looking southeast toward 4 and 12 Leonard Street

Description: Leonard Street looking east toward 8 Leonard Street.