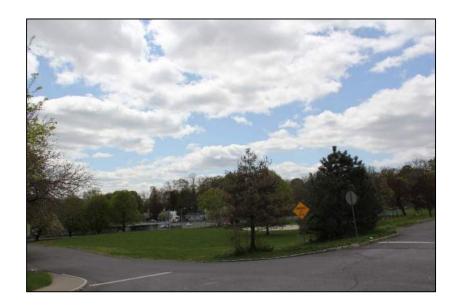

Description: Intersection of Krank Street, Leonard Street and Seymour Street, looking south toward Krank Park.

Description: Seymour Street looking south toward Krank Park

Description: Seymour Street looking south toward Krank Park.

Description: Seymour Street looking south toward Krank Park.

Description: Seymour Street looking southeast toward the intersection Odell Street and Seymour Street.

Description: Intersection of Seymour Street and Odell Street looking southeast toward Seymour Street.

Description: Seymour Street looking southwest toward Krank Park.

Description: Seymour Street looking southwest toward Krank Park.

Description: Seymour Street looking west toward 65 Krank Street.

Description: Seymour Street looking southeast toward Benjamin Street.