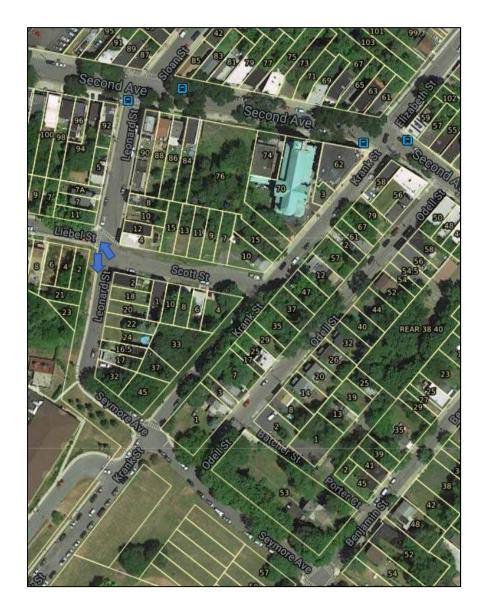

oward 16.5 and 24 Leonard Street.







Description: Leonard Street looking southeast toward 17 and 32 Leonard Street.



Description: Leonard Street looking east toward 16.5, 24 and 22 Leonard Street.









Description: Leonard Street looking north toward Second Avenue.





Description: Leonard Street looking east toward 2, 18 and 20 Leonard Street.



Description: Leonard Street looking north toward the intersection of Leonard Street and Scott Street.









Description: Leonard Street looking northeast toward 2 Leonard Street.



Description: Leonard Street looking east toward 2 Leonard Street.









Description: Leonard Street looking north toward the intersection of Leonard Street and Scott Street.



Description: Leonard Street looking northeast toward 4 Leonard Street.







Description: Intersection of Leonard Street and Scott Street looking northwest toward 11 Leonard Street.



Description: Intersection of Leonard Street and Scott Street looking south toward Leonard Street and 65 Krank Street.







Description: Intersection of Leonard Street and Scott Street looking southwest toward 8 Liebel Street.



Description: Intersection of Leonard Street and Scott Street looking west toward 8 Liebel Street.







Description: Liebel Street looking north toward 7 and 11 Leonard Street.



Description: Liebel Street looking north toward 7 Liebel Street.









Description: Liebel Street looking south toward 8 Liebel Street.



Description: Liebel Street looking south toward 8 Liebel Street.









Description: Liebel Street looking southwest toward 12 Liebe