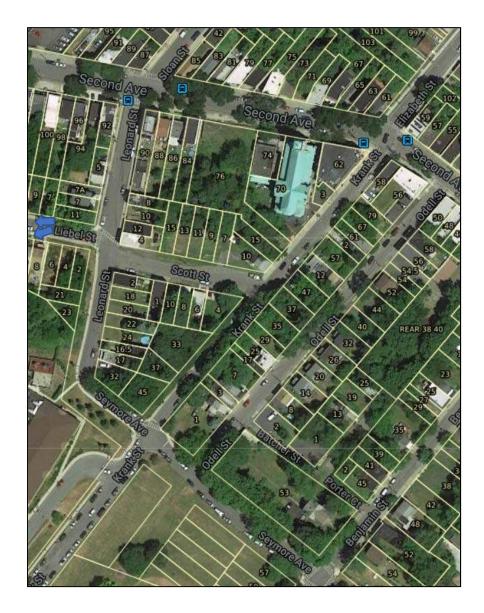

Description: Intersection of Liebel Street and Leonard Street, looking northeast toward 4 Leonard Street.

Description: Leonard Street looking southeast toward 4 and 12 Leonard Street

Description: Leonard Street looking east toward 8 Leonard Street.

Description: Leonard Street looking east toward accessory structure on 90 Second Avenue.

Description: Leonard Street looking west toward 7 and 7A Leonard Street.

Description: Leonard Street looking west toward 5 Leonard Street.

Description: Leonard Street looking west toward 5 Leonard Street and 92 Second Avenue.

Description: Leonard Street looking west toward 92 Second Avenue.

Description: Intersection of Leonard Street and Second Avenue looking North toward 87 and 89 Second Avenue.

Description: Intersection of Leonard Street and Second Avenue looking north toward Sloan Street.

Description: Intersection of Leonard Street and Second Avenue looking west toward 92 Second Avenue.

Description: Intersection of Leonard Street, Second Avenue and Sloan Street looking east toward 85 Sloan Street.

Description: Second Avenue looking south toward 90 Second Avenue.

Description: Second Avenue looking south toward 88, 86, and 84 Second Avenue.

Description: Second Avenue looking south toward 84, 86, and 99 Second Avenue.

Description: Second Avenue looking south toward 76 Second Avenue.

Description: Second Avenue looking south toward 74 Second Avenue.

Description: Second Avenue looking south toward 62 Second Avenue.

Description: Second Avenue looking south toward 70 Second Avenue.

Description: Second Avenue looking southwest toward 70 Second Avenue.

Description: Intersection of Second Avenue, Krank Street and Elizabeth Street, looking north toward 61 Second Avenue.

Description: Intersection of Second Avenue, Krank Street and Elizabeth Street, looking east toward 59 Second Avenue.

Description: Intersection of Second Avenue, Krank Street and Elizabeth Street, looking west toward 62 Second Avenue.

Description: Intersection of Second Avenue, Krank Street and Elizabeth Street, looking east toward 58 Second Avenue.

Description: Second Avenue looking east toward 55 Second Avenue.

Description: Krank Street looking northwest toward Second Avenue and 64 Second Avenue.

Description: Second Avenue looking north toward 63 Second Avenue.

Description: Second Avenue looking north toward 65 Second Avenue.

Description: Second Avenue looking north toward 67 Second Avenue.

Description: Second Avenue looking north toward 69 Second Avenue.

Description: Second Avenue looking north toward 71 and 73 Second Avenue.

Description: Second Avenue looking north toward 70 Second Avenue.

Description: Second Avenue looking northeast toward 69 Second Avenue.

Description: Second Avenue looking north toward 75 Second Avenue.

Description: Second Avenue looking north toward 77 Second Avenue.

Description: Second Avenue looking north toward 79 Second Avenue.

Description: Second Avenue looking north toward 79 Second Avenue.

Description: Second Avenue looking north toward 81 Second Avenue.

Description: Second Avenue looking north toward 83 Second Avenue.

Description: Second Avenue looking north toward 83, 81 and 79 Second Avenue.

Description: Second Avenue looking east toward Krank Street.

Description: Second Avenue looking west toward Leonard Street.

Description: Second Avenue looking southeast toward 86 Second Avenue.

Description: Second Avenue looking southeast toward 70 Second Avenue.

Description: Second Avenue looking southeast toward 70 Second Avenue.

Description: Second Avenue looking northwest toward Leonard Street.

Description: Intersection of Second Avenue and Krank Street looking east toward 58 Second Avenue.

Description: Intersection of Second Avenue and Krank Street looking east toward Odell Street.

Description: Intersection of Second Avenue, Krank Street and Elizabeth Street looking north toward Elizabeth Street.

Description: Krank Street looking south along 62 Second Avenue.

Description: Krank Street looking north toward Second Avenue.

Description: Krank Street looking west toward 3 Krank Street and 70 Second Avenue.

Description: Krank Street looking southwest toward 2 Krank Street.

Description: Krank Street looking southeast toward 61 Odell Street.

Description: Krank Street looking south toward 12 Krank Street.

Description: Krank Street looking southeast toward 12 Krank Street.

Description: Krank Street looking west toward 70 Second Avenue.

Description: Krank Street looking northwest toward 70 Second Avenue.

Description: Krank Street looking northwest toward 70 Second Avenue.

Description: Krank Street looking northwest toward 70 and 76 Second Avenue.

Description: Krank Street looking northwest toward 70 and 76 Second Avenue.

Description: Krank Street looking northwest toward 70 and 76 Second Avenue.

Description: Krank Street looking east toward 12 Krank Street.

Description: Krank Street looking west toward 10 Krank Street.

Description: Krank Street looking east toward 12 Krank Street.

Description: Krank Street looking east toward 47 Odell Street.

Description: Krank Street looking south toward 47 Odell Street.

Description: Krank Street looking north toward 10 Krank Street.

Description: Krank Street looking southeast toward 47 and 37 Odell Street.

Description: Krank Street looking southeast toward 47 and 37 Odell Street.

Description: Intersection of Krank Street and Scott Street looking southeast toward 47 and 37 Odell Street.

Description: Intersection of Scott Street and Krank Street looking south toward Seymour Street.

Description: Intersection of Scott Street and Krank Street looking west toward Scott Street.

Description: Intersection of Scott Street and Krank Street looking north toward Scott Street.

Description: Krank Street looking northeast toward 4 Scott Street.

Description: Krank Street looking southwest toward Seymour Street.

Description: Krank Street looking northeast toward Second Avenue.

Description: Krank Street looking south toward Seymour Street.

Description: Krank Street looking southeast toward 17 Odell Street.

Description: Krank Street looking south toward 7 Odell Street.

Description: Krank Street looking south toward 7 Odell Street.

Description: Krank Street looking southwest toward Seymour Street.

Description: Krank Street looking south toward 7 Odell Street.

Description: Krank Street looking south toward 7 Odell Street.

Description: Krank Street looking southwest toward Seymour Street.

Description: Krank Street looking northeast toward Second Avenue.

Description: Krank Street looking southwest toward Seymour Street.

Description: Krank Street looking southeast toward 1 Odell Street.

Description: Krank Street looking southeast toward 1 Odell Street.

Description: Krank Street looking southwest toward 65 Krank Street.

Description: Krank Street looking southwest toward 65 Krank Street and Seymour Street.

Description: Krank Street looking southeast toward Seymour Street and 1 Odell Street.

Description: Krank Street looking southeast toward Seymour Street and 1 Odell Street.

Description: Intersection of Krank Street, Leonard Street and Seymour Street, looking south toward Krank Park.

Description: Intersection of Krank Street, Leonard Street and Seymor Street, looking southwest toward Krank Street.

Description: Intersection of Krank Street, Leonard Street, Seymour Street, looking east toward 1 Odell Street.

Description: Intersection of Krank Street, Leonard Street, Seymour Street, looking northeast toward 1 Odell Street.

Description: Intersection of Krank Street, Leonard Street, Seymour Street, looking northeast toward Krank Street.

Description: Leonard Street looking northwest toward 65 Krank Street.

Description: Leonard Street looking north toward Second Avenue.

Description: Leonard Street looking northeast toward 17 and 32 Leonard Street.

Description: Leonard Street looking southeast toward the intersection of Krank Street, Leonard Street, and Seymour Street.

Description: Leonard Street looking northwest toward 65 Krank Street.

Description: Leonard Street looking north toward Second Avenue.

Description: Leonard Street looking southeast toward the intersection of Krank Street, Leonard Street and Seymour Street.

Description: Leonard Street looking northeast at 17 and 32 Leonard Street.

Description: Leonard Street looking north toward Second Avenue.

Description: Leonard Street looking east toward 17 Leonard Street.

Description: Leonard Street looking south toward 65 Krank Street and Krank Park.

Description: Leonard Street looking east toward 16.5 and 24 Leonard Street.

Description: Leonard Street looking east toward 16.5 and 24 Leonard Street.

Description: Leonard Street looking southeast toward 17 and 32 Leonard Street.

Description: Leonard Street looking east toward 16.5, 24 and 22 Leonard Street.

Description: Leonard Street looking north toward Second Avenue.

Description: Leonard Street looking east toward 2, 18 and 20 Leonard Street.

Description: Leonard Street looking north toward the intersection of Leonard Street and Scott Street.

Description: Leonard Street looking northeast toward 2 Leonard Street.

Description: Leonard Street looking east toward 2 Leonard Street.

Description: Leonard Street looking north toward the intersection of Leonard Street and Scott Street.

Description: Leonard Street looking northeast toward 4 Leonard Street.

Description: Intersection of Leonard Street and Scott Street looking northwest toward 11 Leonard Street.

Description: Intersection of Leonard Street and Scott Street looking south toward Leonard Street and 65 Krank Street.

Description: Intersection of Leonard Street and Scott Street looking southwest toward 8 Liebel Street.

Description: Intersection of Leonard Street and Scott Street looking west toward 8 Liebel Street.

Description: Liebel Street looking north toward 7 and 11 Leonard Street.

Description: Liebel Street looking north toward 7 Liebel Street.

Description: Liebel Street looking south toward 8 Liebel Street.

Description: Liebel Street looking south toward 8 Liebel Street.

Description: Liebel Street looking southwest toward 12 Liebel Street.

Liebel Street looking west toward Liebel Street.

Description: Liebel Street looking east toward the intersection of Liebel Street and Leonard Street.

Description: Intersection of Liebel Street and Leonard Street looking east toward 4 and 12 Leonard Street.

Description: Intersection of Liebel Street and Leonard Street looking southeast toward 2 Leonard Street.

Description: Intersection of Liebel Street and Leonard Street looking southeast toward 2 Leonard Street.

Description: Intersection of Liebel Street and Leonard Street looking southeast toward 1 Scott Street.

Description: Scott Street looking east toward 10 Krank Street.

Description: Scott Street looking east toward 10 Krank Street.

Description: Scott Street looking northwest toward 4 Leonard Street.

Description: Scott Street looking south toward 4 and 6 Scott Street.

Description: Scott Street looking south toward 6 and 8 Scott Street.

Description: Scott Street looking southwest toward 8, 10 and 1 Scott Street.

Description: Scott Street looking southwest toward 8, 10 and 1 Scott Street.

Description: Scott Street looking north toward Second Avenue.

Description: Scott Street looking north toward Second Avenue.

Description: Scott Street looking northeast toward 10 Krank Street.

Description: Leonard Street looking west toward 65 Krank Street.

Description: Leonard Street looking south toward Krank Street and Krank Park.

Description: Krank Street looking west toward 65 Krank Street.

Description: Intersection of Krank Street, Leonard Street and Seymor Street, looking southwest toward Krank Street.

Description: Intersection of Krank Street, Leonard Street and Seymor Street, looking southeast toward Seymour Street.

Description: Intersection of Krank Street, Leonard Street and Seymor Street, looking southeast toward Seymour Street.

Description: Intersection of Krank Street, Leonard Street and Seymor Street, looking east toward 1 Odell Street.

Description: Intersection of Krank Street, Leonard Street and Seymour Street, looking south toward Krank Park.

Description: Seymour Street looking south toward Krank Park

Description: Seymour Street looking south toward Krank Park.

Description: Seymour Street looking south toward Krank Park.

Description: Seymour Street looking southeast toward the intersection Odell Street and Seymour Street.

Description: Intersection of Seymour Street and Odell Street looking southeast toward Seymour Street.

Description: Seymour Street looking southwest toward Krank Park.

Description: Seymour Street looking southwest toward Krank Park.

Description: Seymour Street looking west toward 65 Krank Street.

Description: Seymour Street looking southeast toward Benjamin Street.

Description: Intersection of Seymour Street and Benjamin Street looking west toward 65 Krank Street.

Description: Intersection of Seymour Street and Benjamin Street looking northeast toward Benjamin Street.

Description: Intersection of Seymour Street and Benjamin Street looking southwest toward Benjamin Street.

Description: Intersection of Seymour Street and Benjamin Street looking west toward Krank Park.

Description: Intersection of Seymour Street and Benjamin Street looking northwest toward 65 Krank Street.

Description: Intersection of Seymour Street and Benjamin Street looking northwest toward 65 Krank Street.

Description: Intersection of Seymour Street and Benjamin Street looking north toward 53 Benjamin Street.

Description: Intersection of Seymour Street and Benjamin Street looking northwest toward 65 Krank Street.

Description: Seymour Street looking northwest toward 65 Krank Street.

Description: Seymour Street looking west toward 65 Krank Street.

Description: Seymour Street looking northwest toward Krank Street and Leonard Street.

Description: Krank Park looking northwest toward the intersection of Seymour Street, Krank Street and Leonard Street.

Description: Krank Park looking northwest toward the intersection of Seymour Street, Krank Street and Leonard Street.

Description: Seymour Street looking northwest toward Krank Street and Leonard Street.

Description: Seymour Street looking northwest toward Krank Street and Leonard Street.

Description: Intersection of Leonard Street, Krank Street and Seymour Street looking west toward Leonard Street and 65 Krank Street.

Description: Intersection of Leonard Street, Krank Street and Seymour Street looking northeast toward Krank Street.

Description: Krank Street looking northeast toward the intersection of Krank Street, Leonard Street, and Seymour Street.

Description: Krank Street looking north toward Leonard Street.