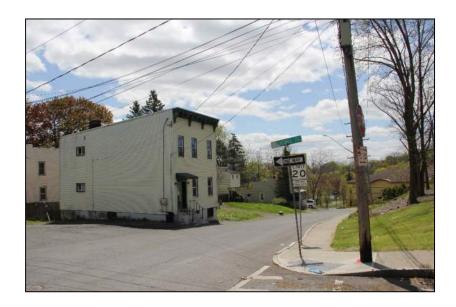

Liebel Street looking west toward Liebel Street.

Description: Liebel Street looking east toward the intersection of Liebel Street and Leonard Street.

Description: Intersection of Liebel Street and Leonard Street looking east toward 4 and 12 Leonard Street.