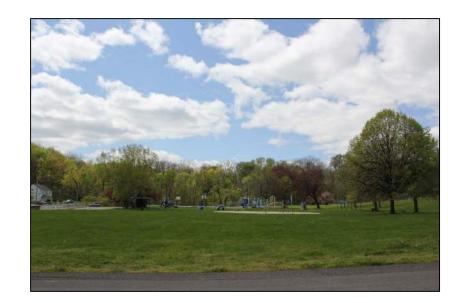

Description: Intersection of Krank Street, Leonard Street and Seymour Street, looking south toward Krank Park.

Description: Seymour Street looking south toward Krank Park

Description: Seymour Street looking south toward Krank Park.

Description: Seymour Street looking south toward Krank Park.

Description: Seymour Street looking southeast toward the intersection Odell Street and Seymour Street.

Description: Intersection of Seymour Street and Odell Street looking southeast toward Seymour Street.

Description: Seymour Street looking southwest toward Krank Park.

Description: Seymour Street looking southwest toward Krank Park.

Description: Seymour Street looking west toward 65 Krank Street.

Description: Seymour Street looking southeast toward Benjamin Street.