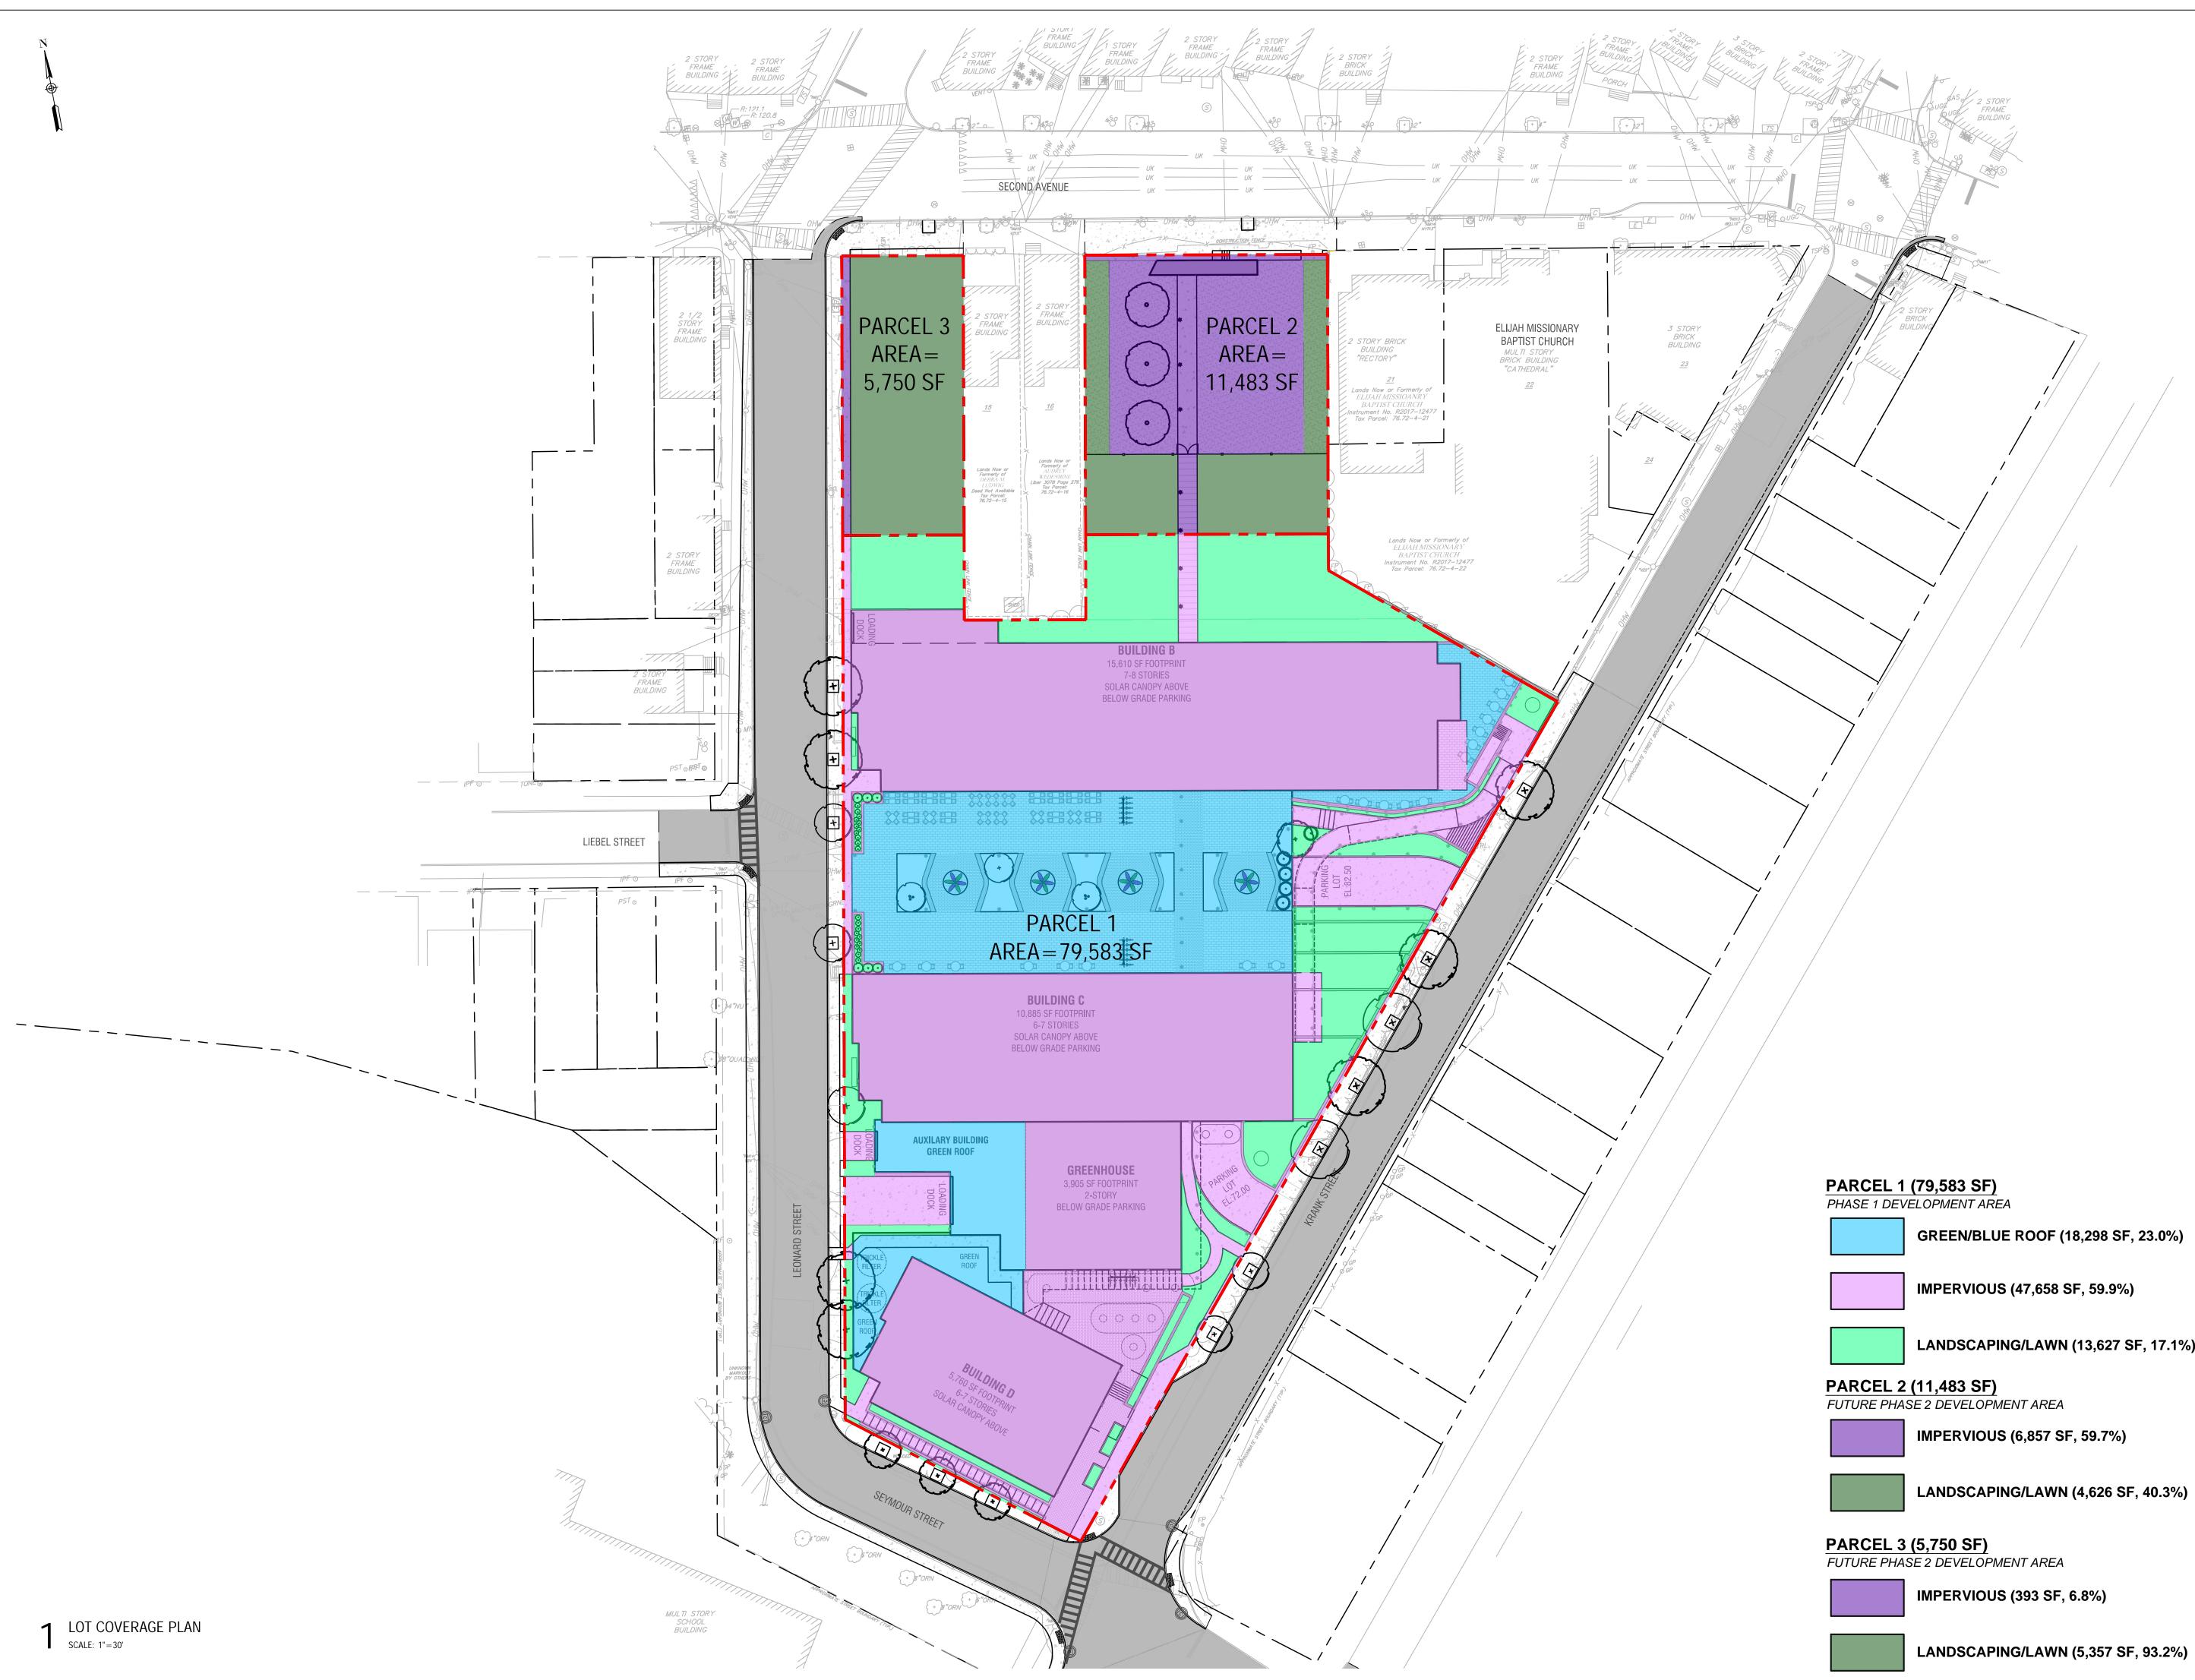

LANDSCAPING/LAWN (13,627 SF, 17.1%)

LANDSCAPING/LAWN (5,357 SF, 93.2%)

## Lot Coverage Plan

Drawing Number:

LC-1

DWG.No: