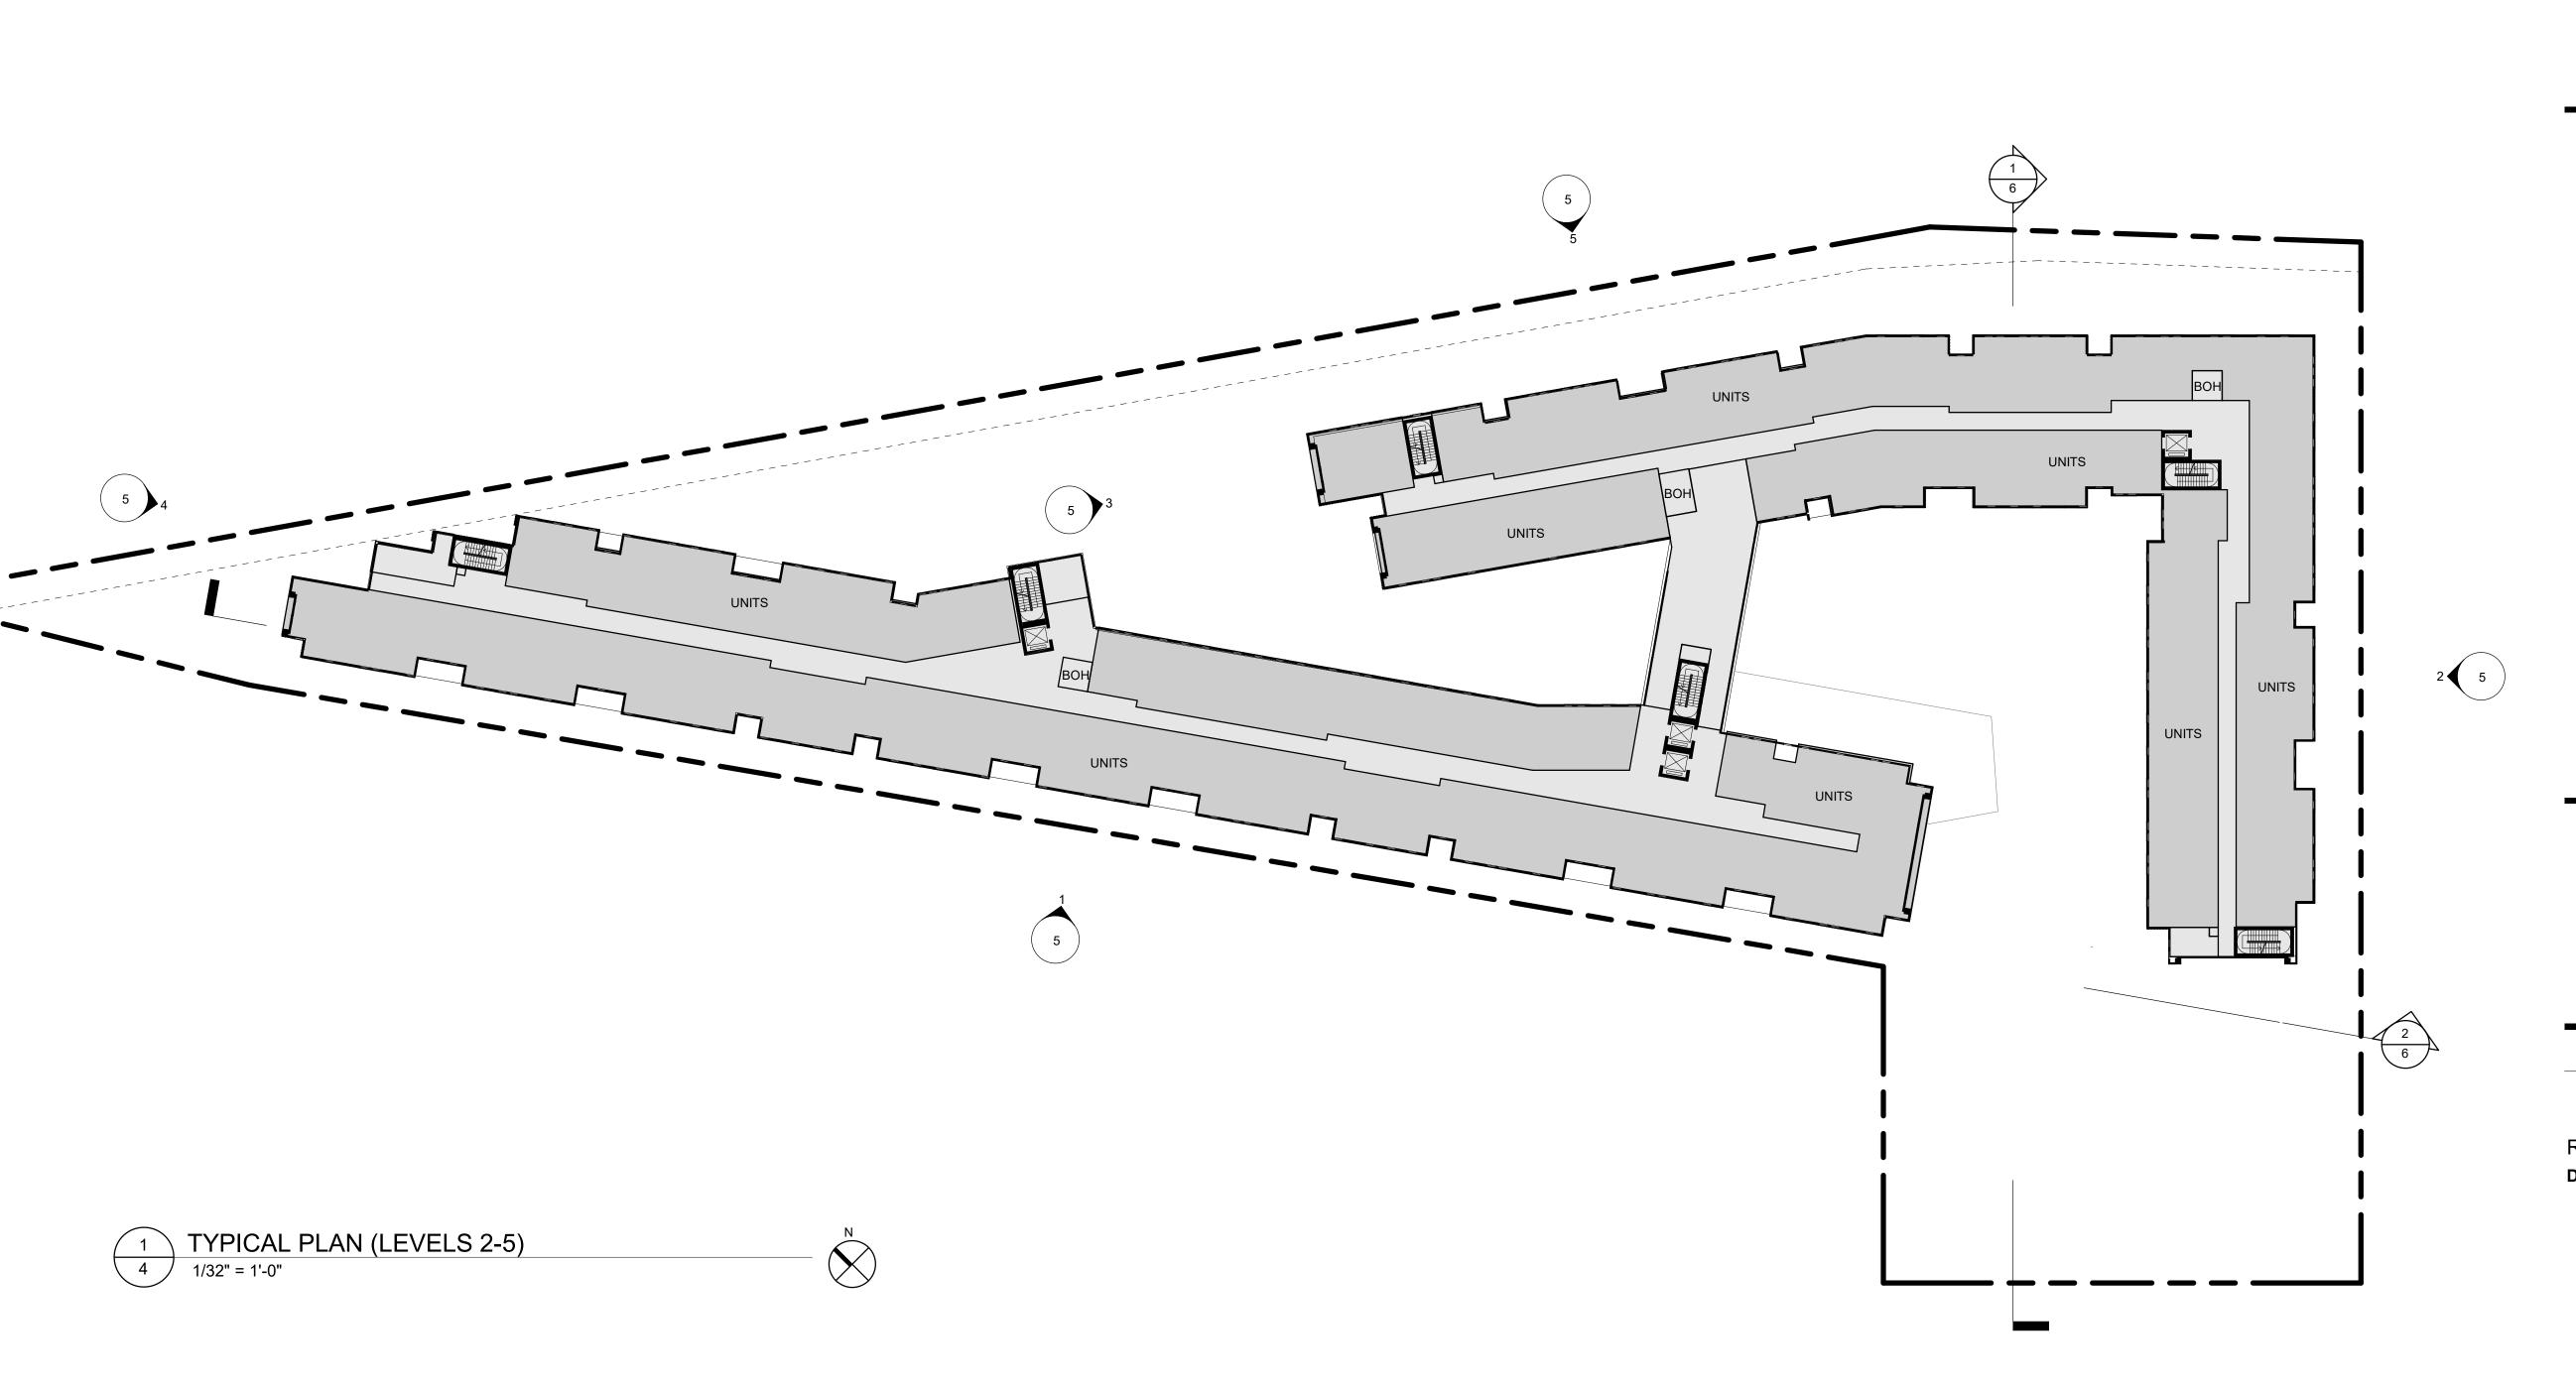

Revisions: Date No.

2020.08.07

GROUND LEVEL PLAN

GROUND LEVEL PLAN
1/32" = 1'-0"

1550 WYNKOOP ST. SUITE 100 DENVER CO, 80202 PHONE: 303.436.9551 FAX: 303.296.0946

2020.08.07

Revisions: Date No.

TYPICAL PLAN (LEVELS 2-5)