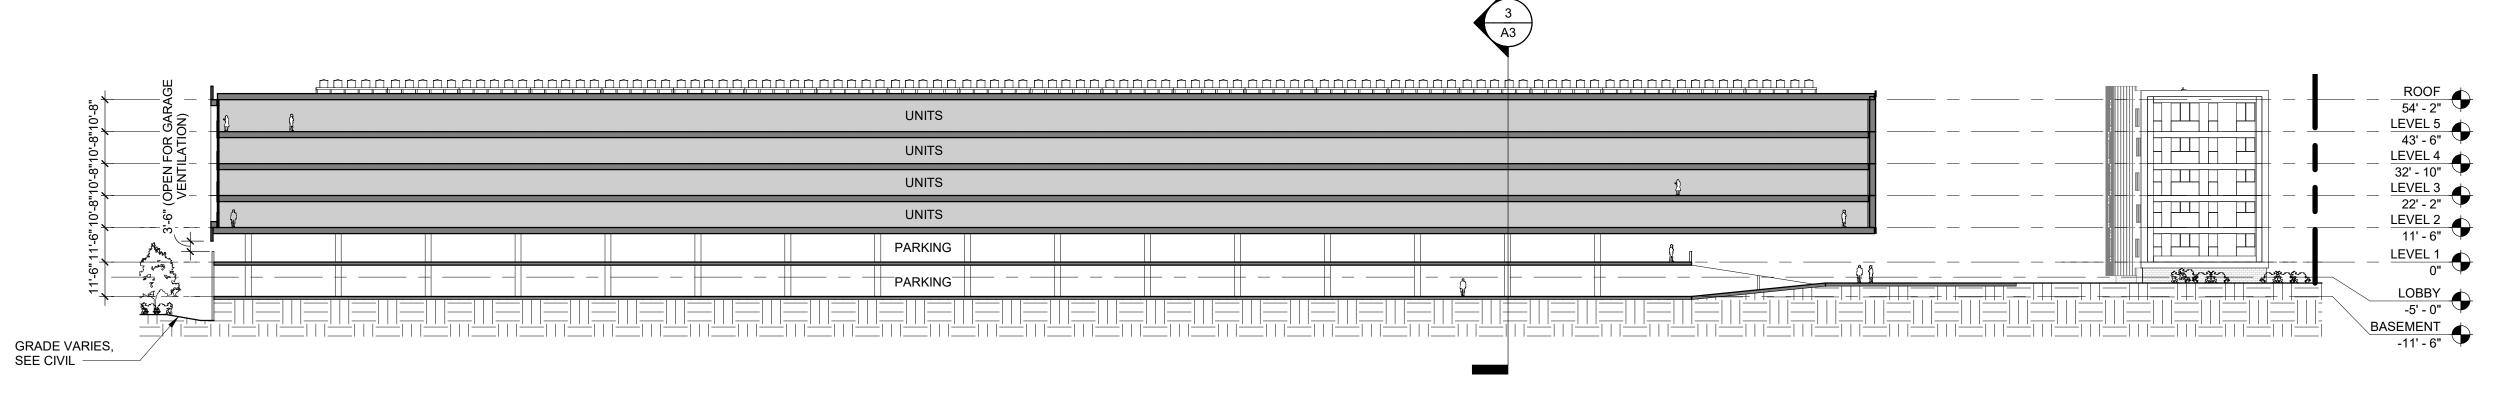

NORTH/SOUTH SECTION

1/32" = 1'-0"

2 WEST/EAST SECTION
6 1/32" = 1'-0"

2020.08.07

1550 WYNKOOP ST. SUITE 100 DENVER CO, 80202 PHONE: 303.436.9551 FAX: 303.296.0946

Revisions:

Remarks

SECTIONS