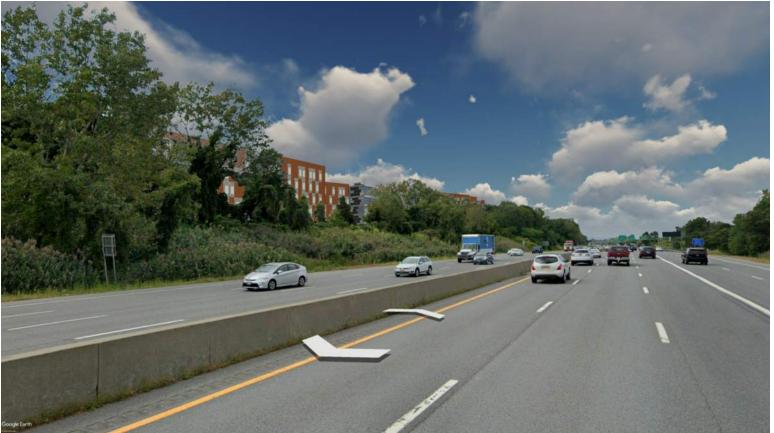

BEFORE VIEW FACING EAST ON I-90

VIEW KEY

BEFORE VIEW FACING WEST ON I-90

AFTER

VIEW KEY

VIEW FACING EAST AT PLAZA

VIEW KEY

VIEW KEY