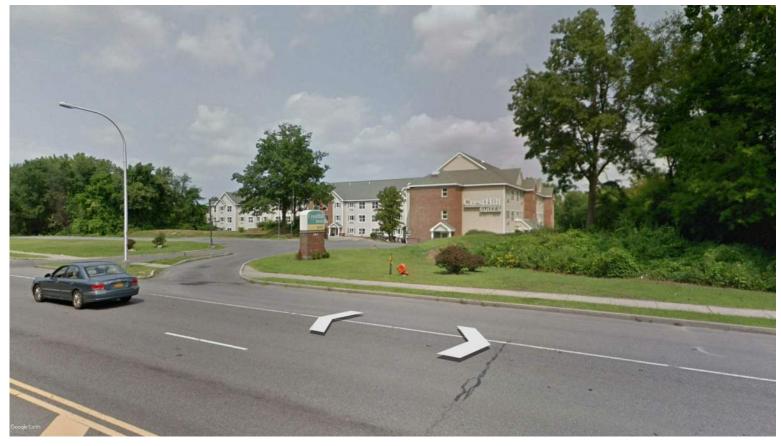

F

BEFORE AERIAL VIEW

VIEW KEY

AFTER

BEFORE VIEW FROM WASHINGTON AVENUE

FUTURE SIGNAGE AT EXISTING LOCATION

AFTER

VIEW KEY