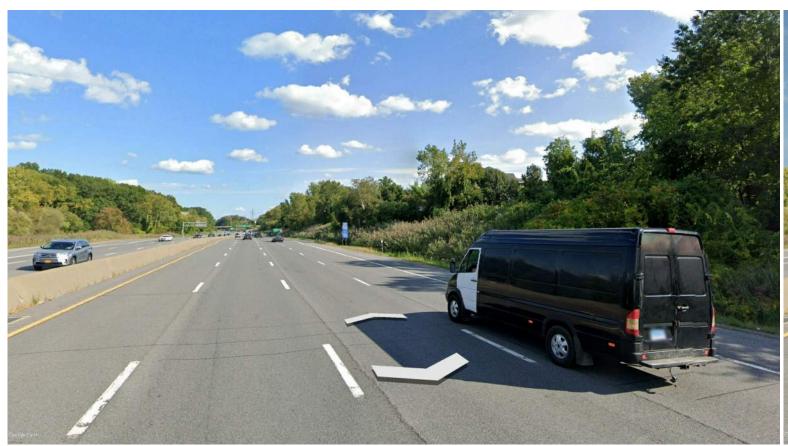

BEFORE VIEW FACING EAST ON I-90

VIEW KEY

BEFORE VIEW FACING WEST ON I-90

AFTER

VIEW KEY

VIEW FACING EAST AT PLAZA

VIEW KEY

VIEW KEY