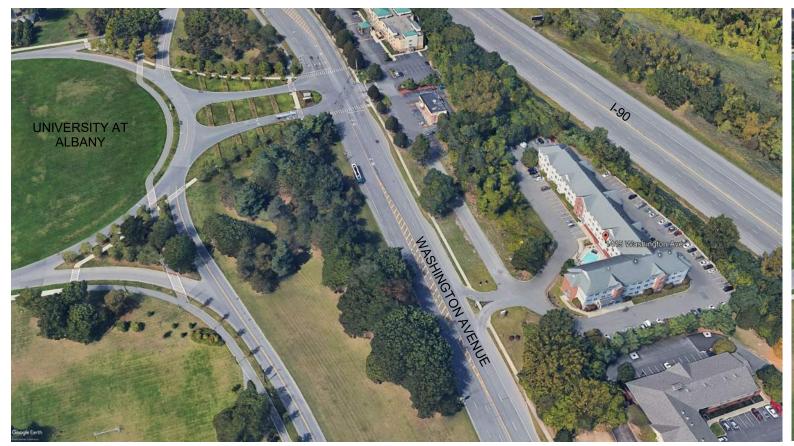

F

BEFORE AERIAL VIEW

VIEW KEY

AFTER

BEFORE VIEW FROM WASHINGTON AVENUE

FUTURE SIGNAGE AT EXISTING LOCATION

AFTER

VIEW KEY