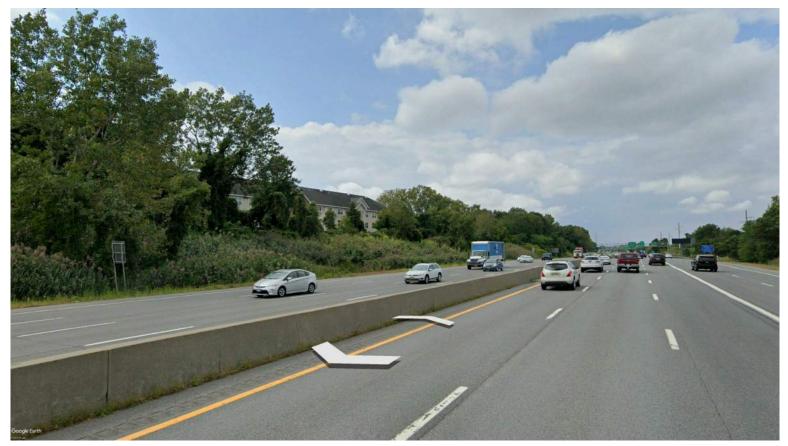

BEFORE VIEW FACING EAST ON I-90

VIEW KEY

BEFORE VIEW FACING WEST ON I-90

AFTER

VIEW KEY

VIEW FACING EAST AT PLAZA

VIEW KEY

VIEW KEY