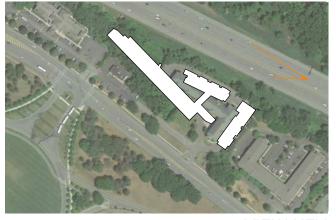

F

BEFORE AERIAL VIEW

VIEW KEY

AFTER

BEFORE VIEW FROM WASHINGTON AVENUE

FUTURE SIGNAGE AT EXISTING LOCATION

AFTER

VIEW KEY