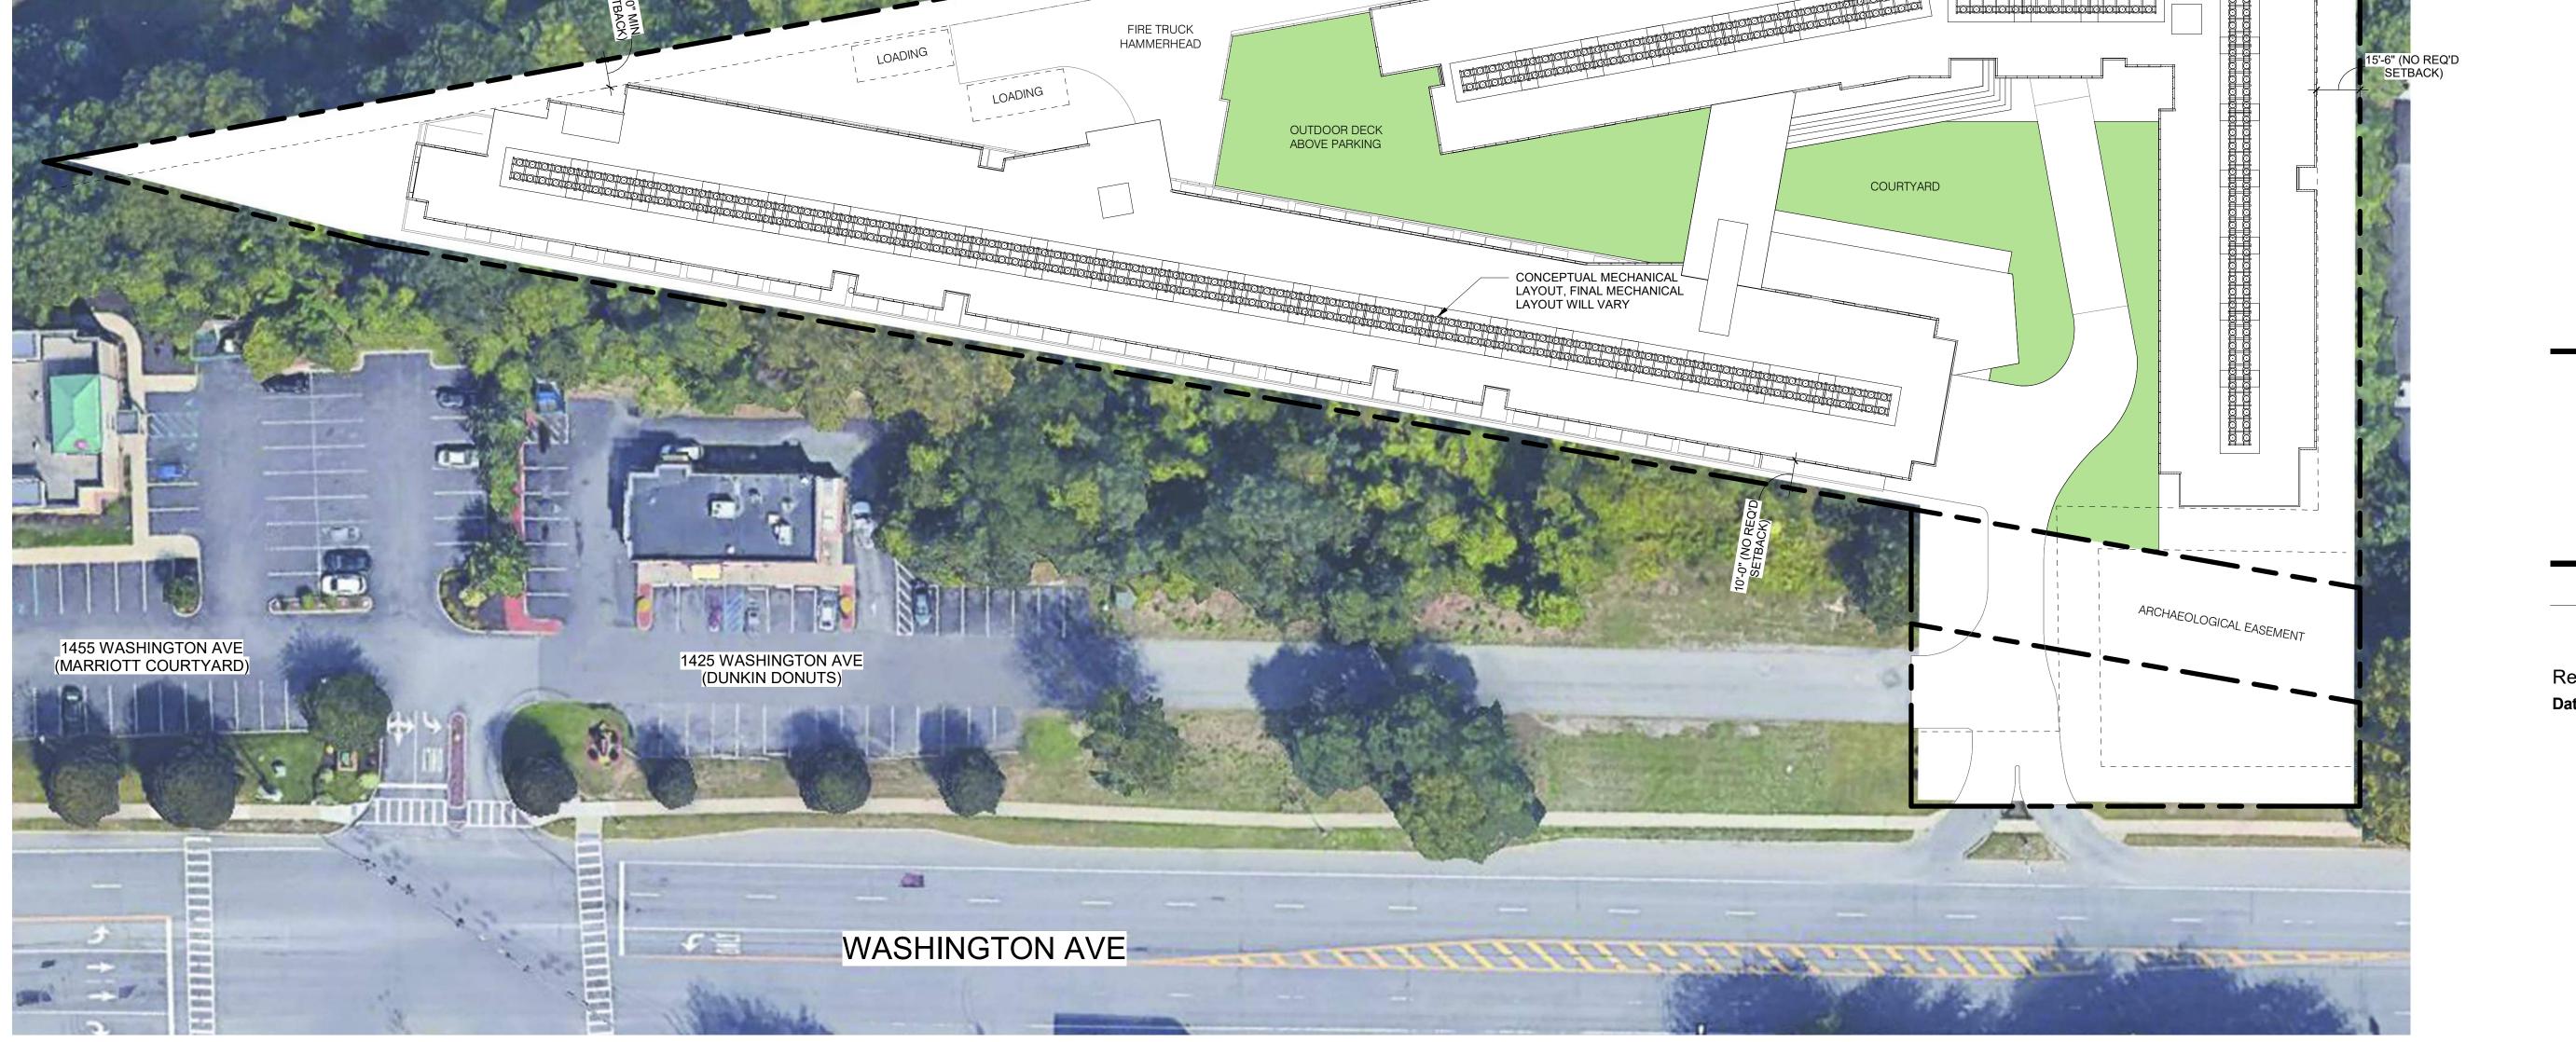

## STUDENT HOUSING

1415 WASHINGTON AVE ALBANY, NY 12206

COVER

C

LOADING

FIRE TRUCK HAMMERHEAD

CONCEPTUAL MECHANICAL LAYOUT, FINAL MECHANICAL LAYOUT WILL VARY

SHEARS ADKINS ROCKMORE

1550 WYNKOOP ST. SUITE 100 DENVER CO, 80202 PHONE: 303.436.9551 FAX: 303.296.0946

2020.08.07

Revisions:

Date No.

SITE PLAN

INTERSTATE I - 90 (EASTBOUND)

SITE PLAN

1/32" = 1'-0"