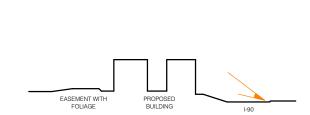

## STUDENT HOUSING

1415 WASHINGTON AVE ALBANY, NY 12206

COVER

C

LOADING

FIRE TRUCK HAMMERHEAD

CONCEPTUAL MECHANICAL LAYOUT, FINAL MECHANICAL LAYOUT WILL VARY

SHEARS ADKINS ROCKMORE