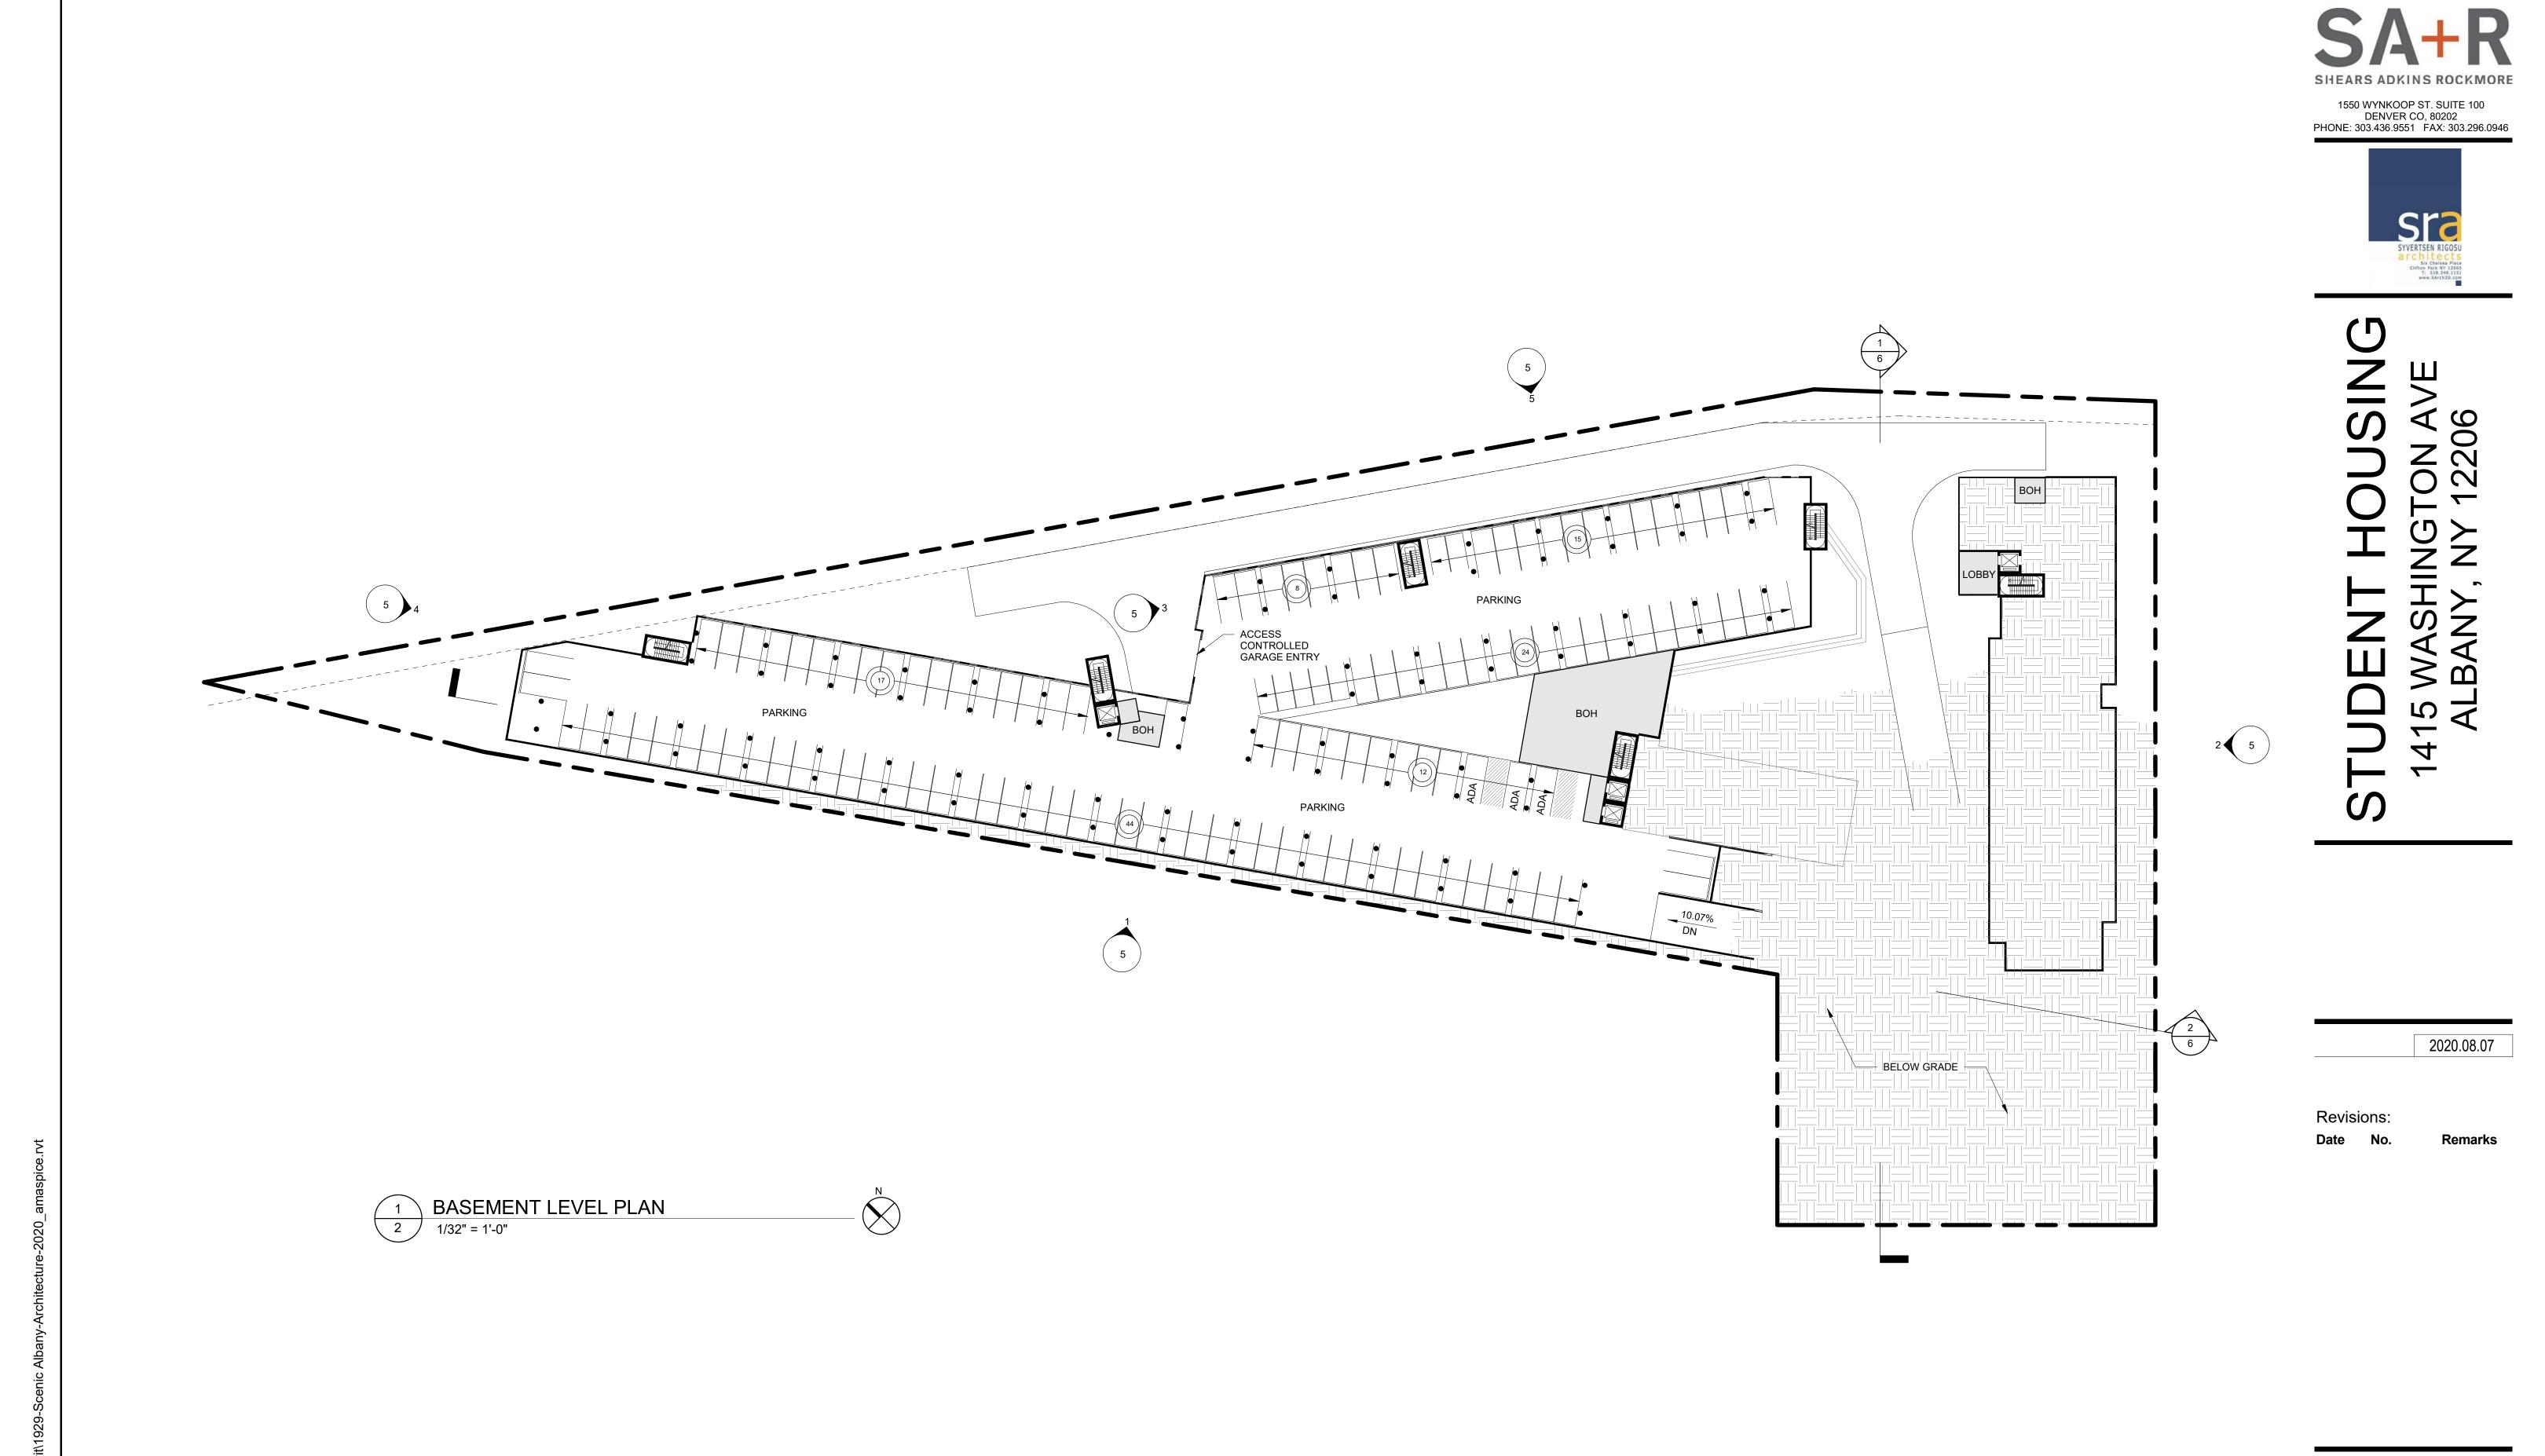

BASEMENT LEVEL PLAN

2

1550 WYNKOOP ST. SUITE 100 DENVER CO, 80202 PHONE: 303.436.9551 FAX: 303.296.0946

SPLIT LEVEL LOBBY, ENTRANCE AT BASEMENT LEVEL

MAIN ENTRY

UNITS

COURTYARD

OUTDOOR DECK ABOVE PARKING