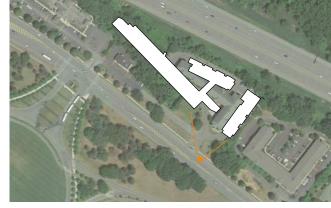

F

BEFORE AERIAL VIEW

VIEW KEY

AFTER

BEFORE VIEW FROM WASHINGTON AVENUE

FUTURE SIGNAGE AT EXISTING LOCATION

AFTER

VIEW KEY