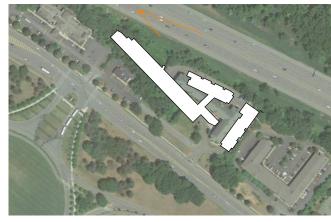

F

BEFORE AERIAL VIEW

VIEW KEY

AFTER

BEFORE VIEW FROM WASHINGTON AVENUE

FUTURE SIGNAGE AT EXISTING LOCATION

AFTER

VIEW KEY