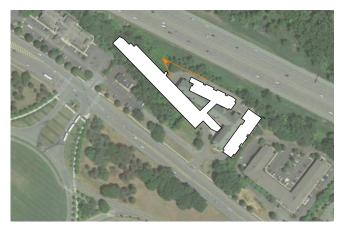

BEFORE VIEW FACING EAST ON I-90

VIEW KEY

BEFORE VIEW FACING WEST ON I-90

AFTER

VIEW KEY

VIEW FACING EAST AT PLAZA

VIEW KEY

VIEW KEY