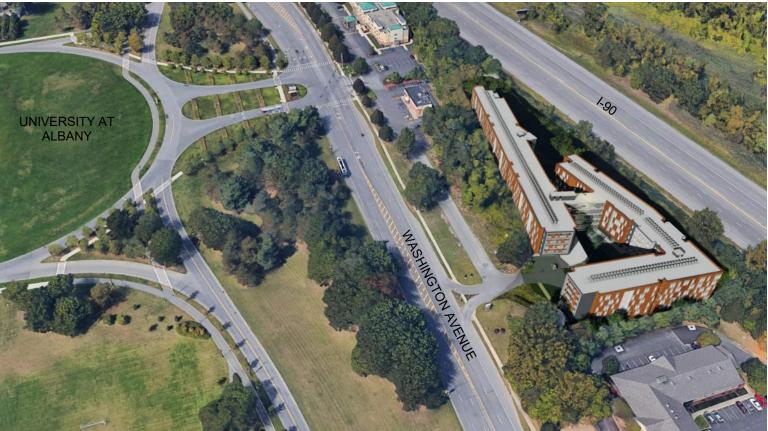

F

BEFORE AERIAL VIEW

VIEW KEY

AFTER

BEFORE VIEW FROM WASHINGTON AVENUE

FUTURE SIGNAGE AT EXISTING LOCATION

AFTER

VIEW KEY