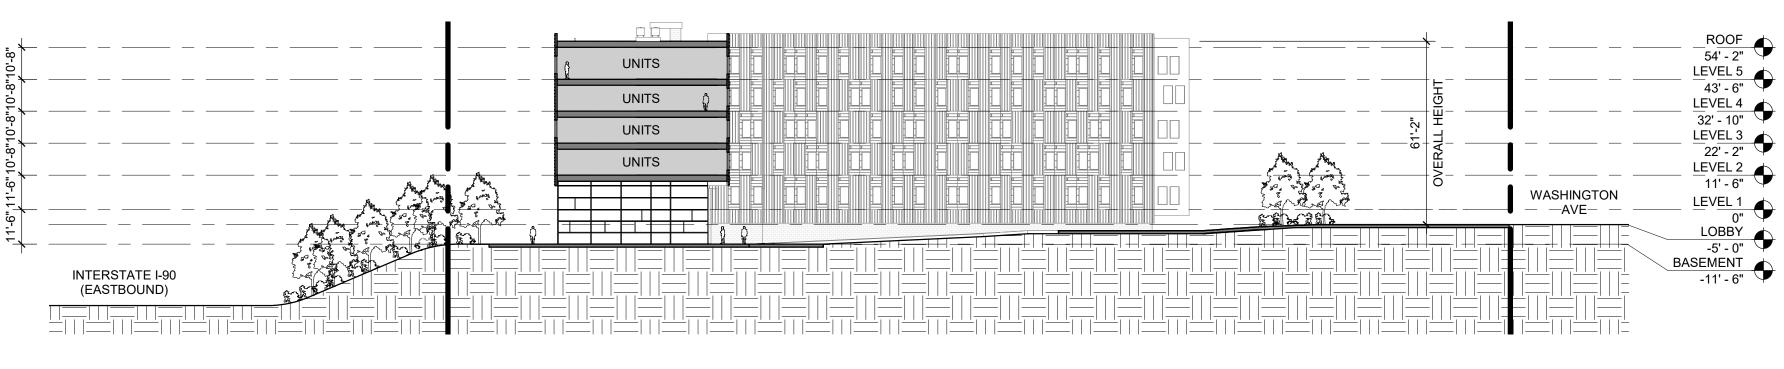

NORTH/SOUTH SECTION

1/32" = 1'-0"

2 WEST/EAST SECTION
6 1/32" = 1'-0"

2020.08.07

1550 WYNKOOP ST. SUITE 100 DENVER CO, 80202 PHONE: 303.436.9551 FAX: 303.296.0946

Revisions:

Remarks

SECTIONS