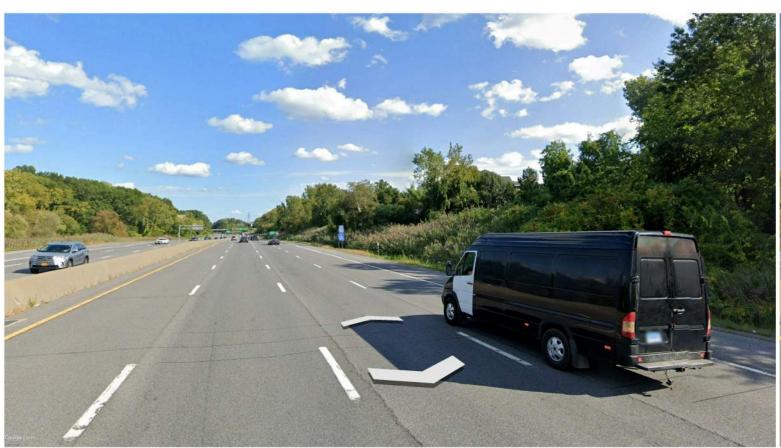

**BEFORE AERIAL VIEW AFTER** 

VIEW KEY

BEFORE VIEW FROM WASHINGTON AVENUE

FUTURE SIGNAGE AT EXISTING LOCATION

**AFTER** 

VIEW KEY

BEFORE VIEW FACING EAST ON I-90

VIEW KEY