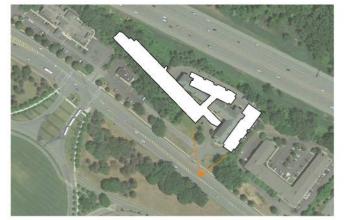

**BEFORE AERIAL VIEW AFTER** 

VIEW KEY

BEFORE VIEW FROM WASHINGTON AVENUE

FUTURE SIGNAGE AT EXISTING LOCATION

**AFTER** 

VIEW KEY

BEFORE VIEW FACING EAST ON I-90

VIEW KEY