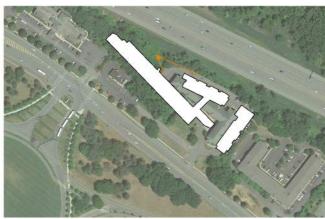

**BEFORE AERIAL VIEW AFTER** 

VIEW KEY

BEFORE VIEW FROM WASHINGTON AVENUE

FUTURE SIGNAGE AT EXISTING LOCATION

**AFTER** 

VIEW KEY

BEFORE VIEW FACING EAST ON I-90

VIEW KEY