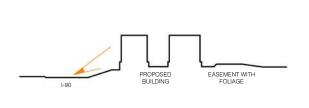

SEE (2/6)
VIEW ALONG ARCHAEOLOGICAL
EASEMENT 2

LEVEL 5 43' - 6"

- LEVEL 4 32' - 10"

LEVEL 3

\_\_ LEVEL 2

LEVEL 1

BASEMENT -11' - 6"

LEVEL 3 LEVEL 2 11' - 6"