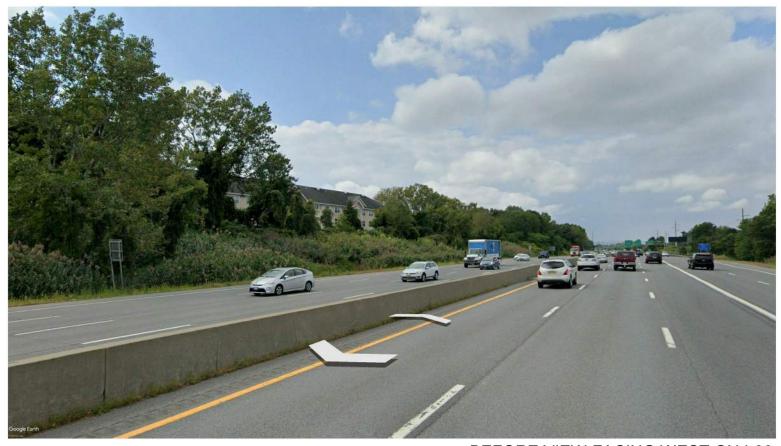

**BEFORE AERIAL VIEW AFTER** 

VIEW KEY

BEFORE VIEW FROM WASHINGTON AVENUE

FUTURE SIGNAGE AT EXISTING LOCATION

**AFTER** 

VIEW KEY

BEFORE VIEW FACING EAST ON I-90

VIEW KEY

BEFORE VIEW FACING WEST ON I-90

AFTER

VIEW KEY

VIEW FACING EAST AT PLAZA

VIEW AT COURTYARD

VIEW KEY

VIEW KEY