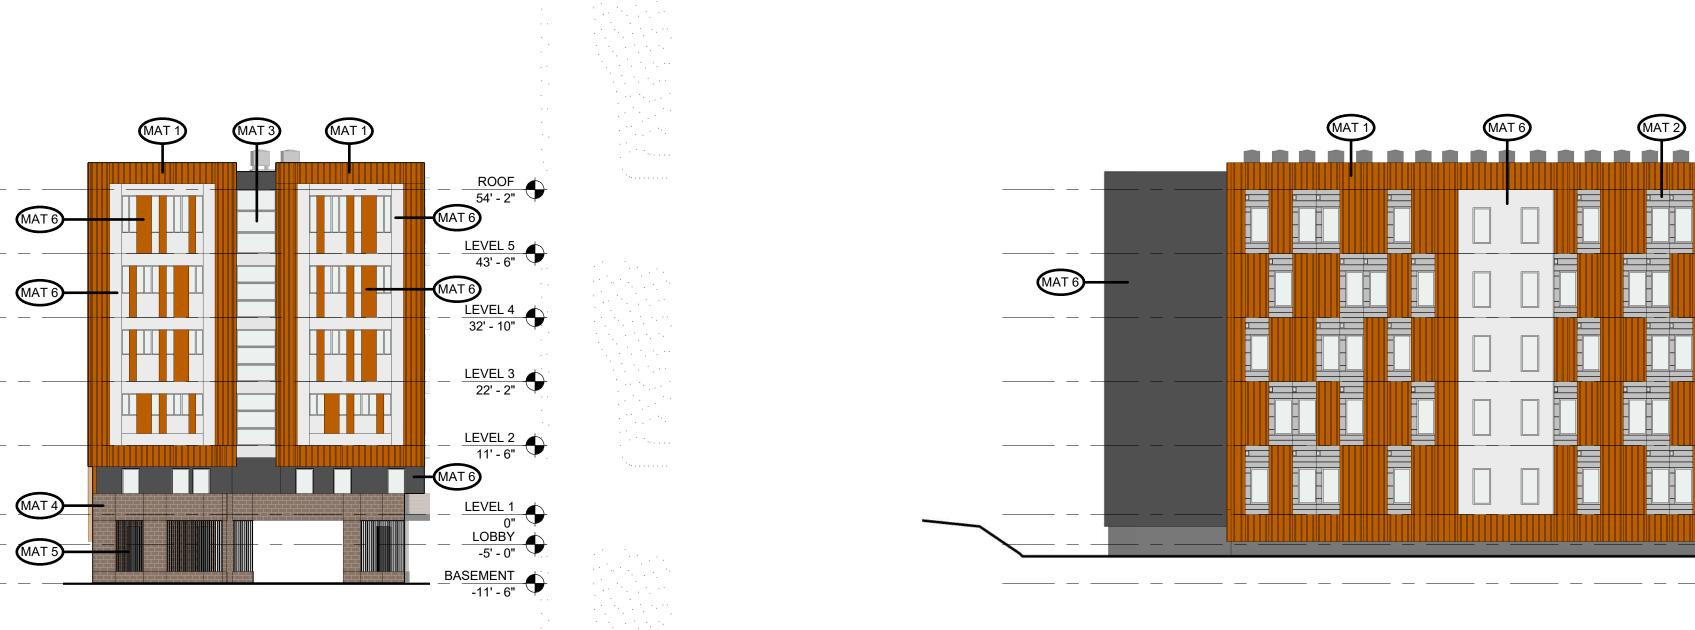

2020.10.20

1550 WYNKOOP ST. SUITE 100 DENVER CO, 80202 PHONE: 303.436.9551 FAX: 303.296.0946

**ELEVATIONS** 

© COPYRIGHT SHEARS ADKINS ROCKMORE ARCHITECTS

VIEW FROM I-90

VIEW FROM I-90

VIEW FROM WEST

1/16" = 1'-0"

FIRE TRUCK PASS

THROUGH

MAT 3

MECHANICAL EQUIPMENT

MAT 3

\_\_\_ MECHANICAL EQUIPMENT

MAT 4

MAT 5

1/16" = 1'-0"

UDENT HOUSING 115 WASHINGTON AVE ALBANY, NY 12206

1550 WYNKOOP ST. SUITE 100 DENVER CO, 80202 PHONE: 303.436.9551 FAX: 303.296.0946

ROOF 54' - 2"

LEVEL 5 43' - 6"

LEVEL 4 32' - 10"

LEVEL 3

LEVEL 2