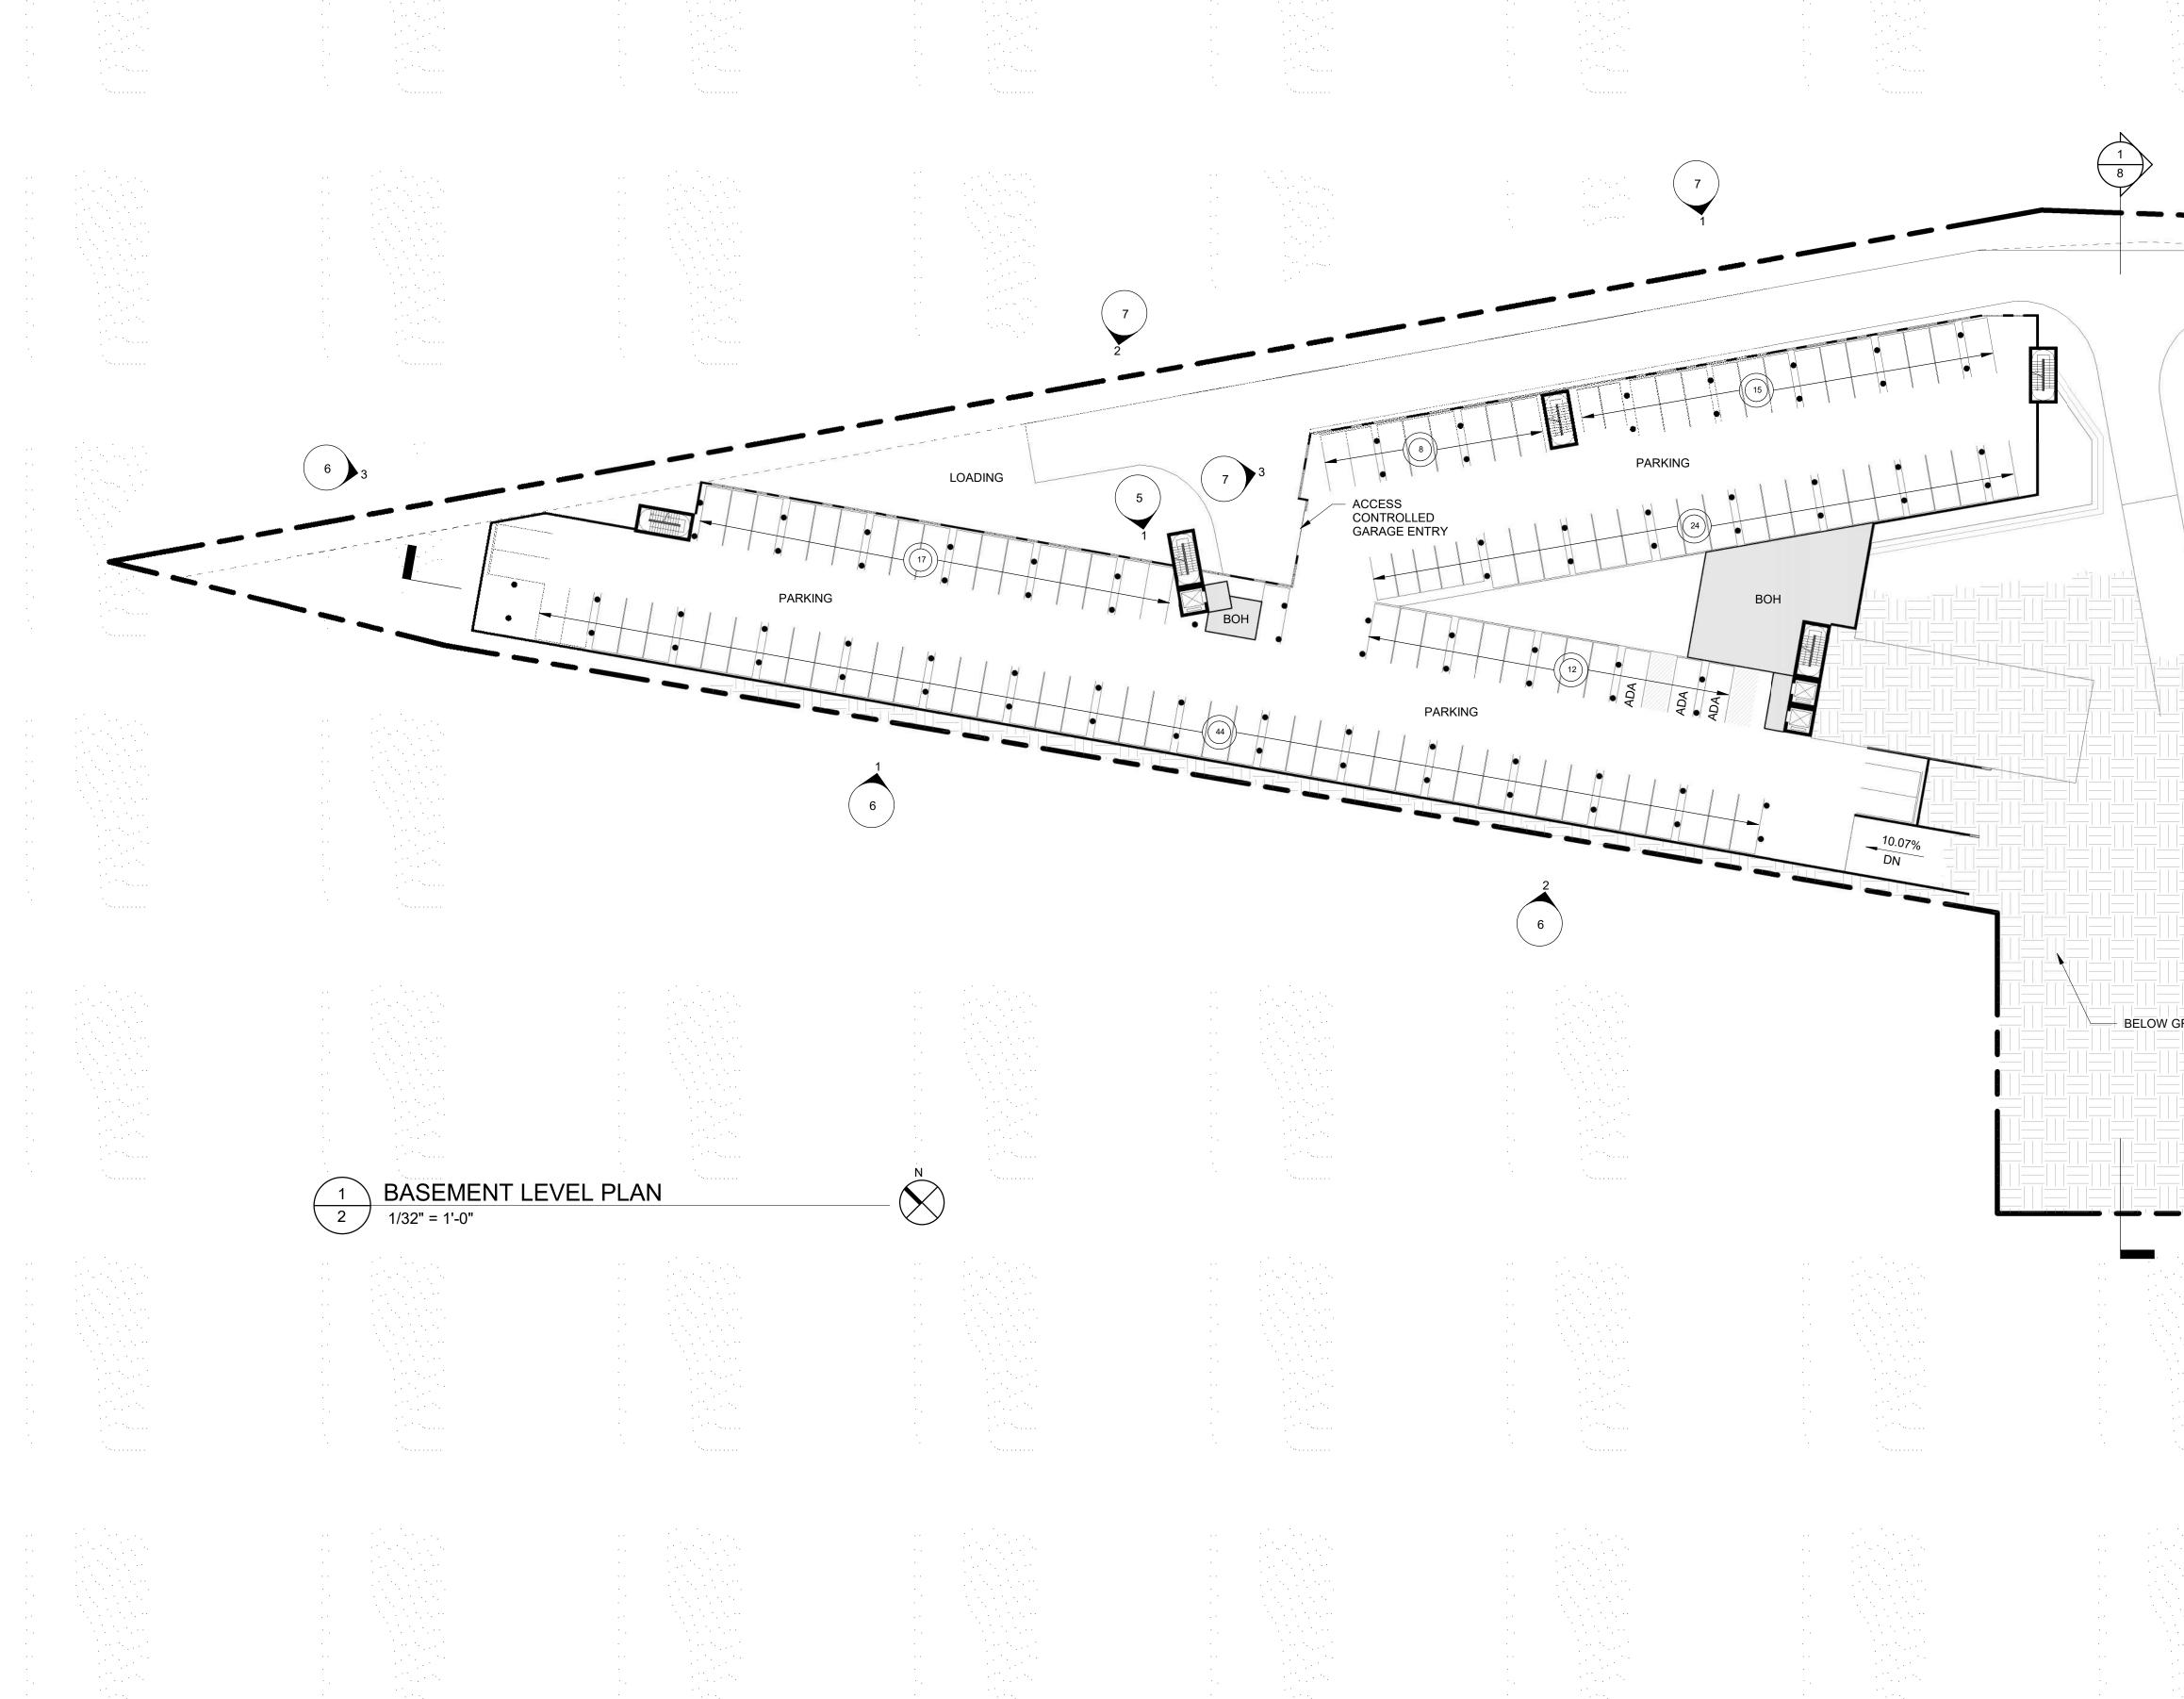

2020.10.20

Revisions:

BASEMENT LEVEL PLAN

AMENITY

COURTYARD

SPLIT LEVEL LOBBY, ENTRANCE AT BASEMENT LEVEL

MAIN ENTRY

UNITS

UNITS

UNITS

CONTROLLED GARAGE ENTRY —

SMALLER, RE-BUILT DRIVEWAY AT LOCATION OF EXISTING DRIVEWAY WITHIN THE EASEMENT

EXISTING DRIVEWAY TO REMAIN

OUTDOOR DECK ABOVE PARKING

1550 WYNKOOP ST. SUITE 100 DENVER CO, 80202 PHONE: 303.436.9551 FAX: 303.296.0946