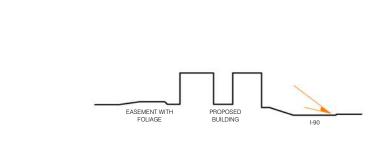

SEE (2/6)
VIEW ALONG ARCHAEOLOGICAL
EASEMENT 2

LEVEL 5 43' - 6"

- LEVEL 4 32' - 10"

LEVEL 3

\_\_ LEVEL 2

LEVEL 1

BASEMENT -11' - 6"

LEVEL 3 LEVEL 2 11' - 6"