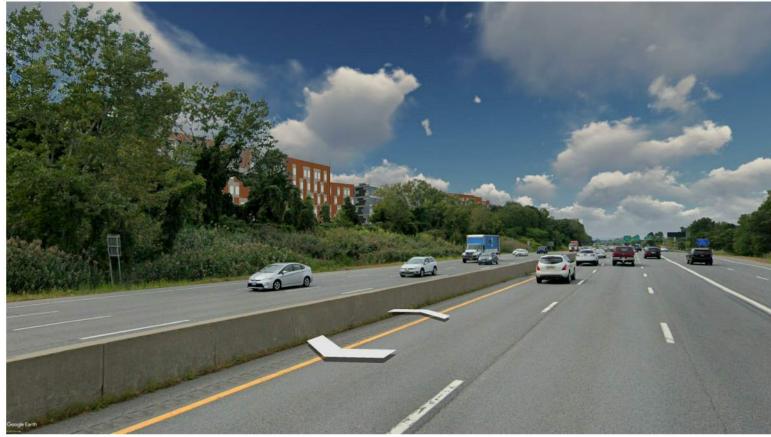

**BEFORE AERIAL VIEW AFTER** 

VIEW KEY

BEFORE VIEW FROM WASHINGTON AVENUE

FUTURE SIGNAGE AT EXISTING LOCATION

**AFTER** 

VIEW KEY

BEFORE VIEW FACING EAST ON I-90

VIEW KEY

BEFORE VIEW FACING WEST ON I-90

AFTER

VIEW KEY

VIEW FACING EAST AT PLAZA

VIEW AT COURTYARD

VIEW KEY

VIEW KEY