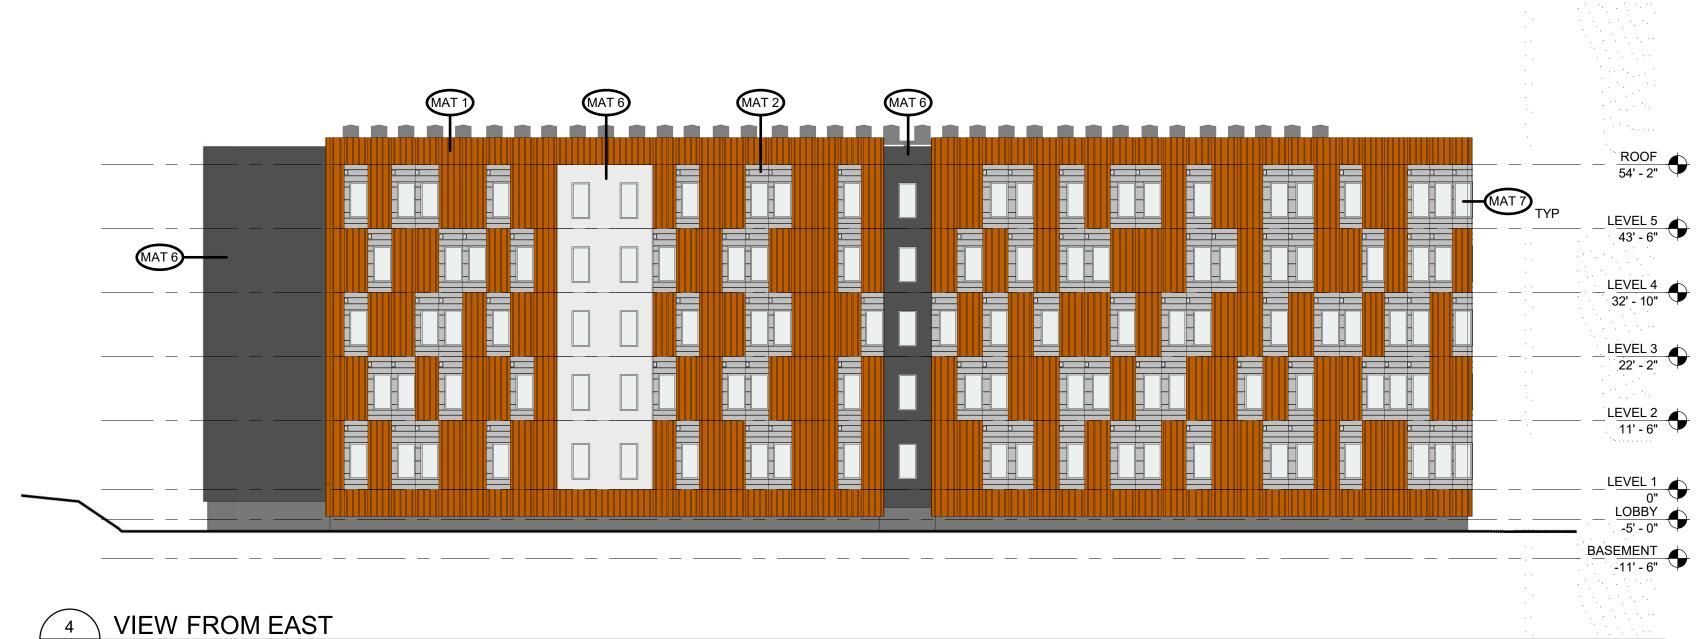

2020.10.20

1550 WYNKOOP ST. SUITE 100 DENVER CO, 80202 PHONE: 303.436.9551 FAX: 303.296.0946

**ELEVATIONS** 

© COPYRIGHT SHEARS ADKINS ROCKMORE ARCHITECTS

VIEW FROM I-90

VIEW FROM I-90

VIEW FROM WEST

1/16" = 1'-0"

FIRE TRUCK PASS

THROUGH

MAT 3

MECHANICAL EQUIPMENT

MAT 3

\_\_\_ MECHANICAL EQUIPMENT

MAT 4

MAT 5

1/16" = 1'-0"

UDENT HOUSING 115 WASHINGTON AVE ALBANY, NY 12206

1550 WYNKOOP ST. SUITE 100 DENVER CO, 80202 PHONE: 303.436.9551 FAX: 303.296.0946

ROOF 54' - 2"

LEVEL 5 43' - 6"

LEVEL 4 32' - 10"

LEVEL 3

LEVEL 2

LEVEL 1

BASEMENT -11' - 6"

\_\_LEVEL 5 \_\_\_\_\_

\_\_LEVEL 2

2020.10.20

Revisions:

**ELEVATIONS** 

UNITS