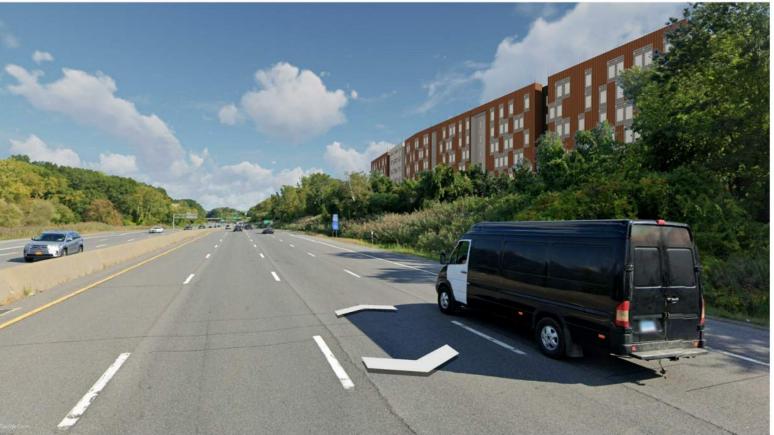

**BEFORE AERIAL VIEW AFTER** 

VIEW KEY

BEFORE VIEW FROM WASHINGTON AVENUE

FUTURE SIGNAGE AT EXISTING LOCATION

**AFTER** 

VIEW KEY

BEFORE VIEW FACING EAST ON I-90

VIEW KEY