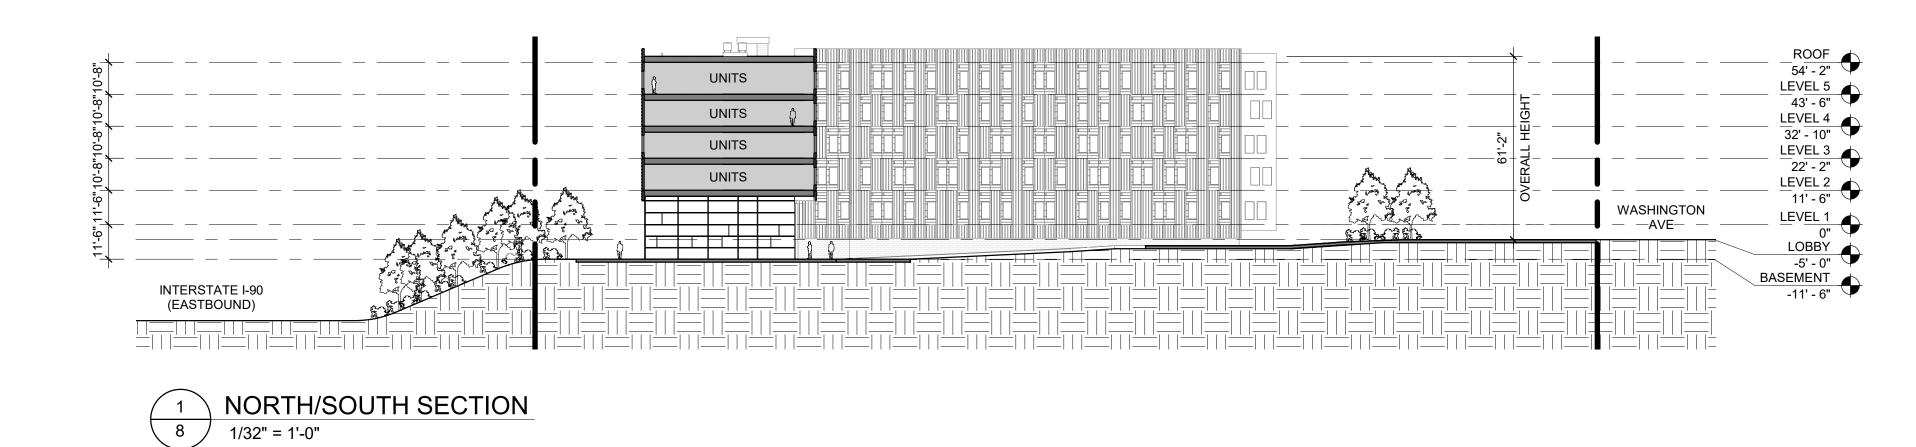

UN

2 WEST/EAST SECTION
8 1/32" = 1'-0"

1550 WYNKOOP ST. SUITE 100 DENVER CO, 80202 PHONE: 303.436.9551 FAX: 303.296.0946

2020.10.20

Revisions:

Remarks

SECTIONS

8