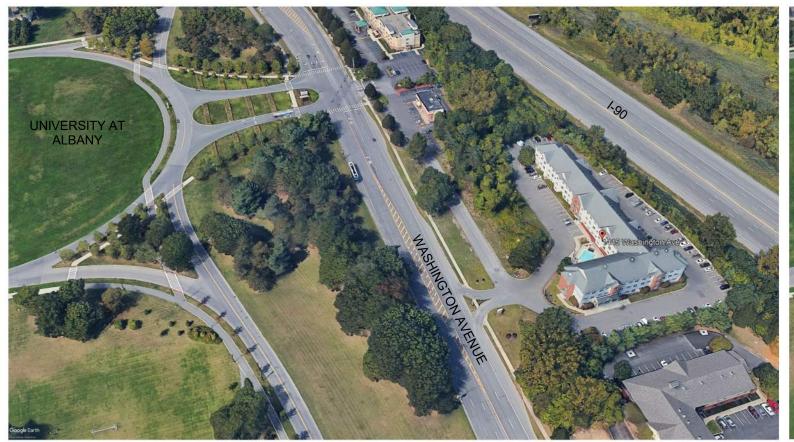

**BEFORE AERIAL VIEW AFTER** 

VIEW KEY

BEFORE VIEW FROM WASHINGTON AVENUE

FUTURE SIGNAGE AT EXISTING LOCATION

**AFTER** 

VIEW KEY

BEFORE VIEW FACING EAST ON I-90

VIEW KEY