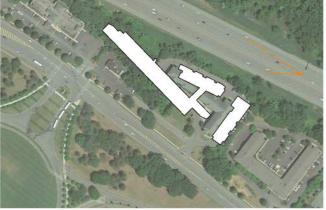

**BEFORE AERIAL VIEW AFTER** 

VIEW KEY

BEFORE VIEW FROM WASHINGTON AVENUE

FUTURE SIGNAGE AT EXISTING LOCATION

**AFTER** 

VIEW KEY

BEFORE VIEW FACING EAST ON I-90

VIEW KEY

BEFORE VIEW FACING WEST ON I-90

AFTER

VIEW KEY

VIEW FACING EAST AT PLAZA

VIEW AT COURTYARD

VIEW KEY

VIEW KEY