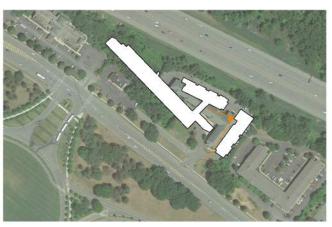

**BEFORE AERIAL VIEW AFTER** 

VIEW KEY

BEFORE VIEW FROM WASHINGTON AVENUE

FUTURE SIGNAGE AT EXISTING LOCATION

**AFTER** 

VIEW KEY

BEFORE VIEW FACING EAST ON I-90

VIEW KEY