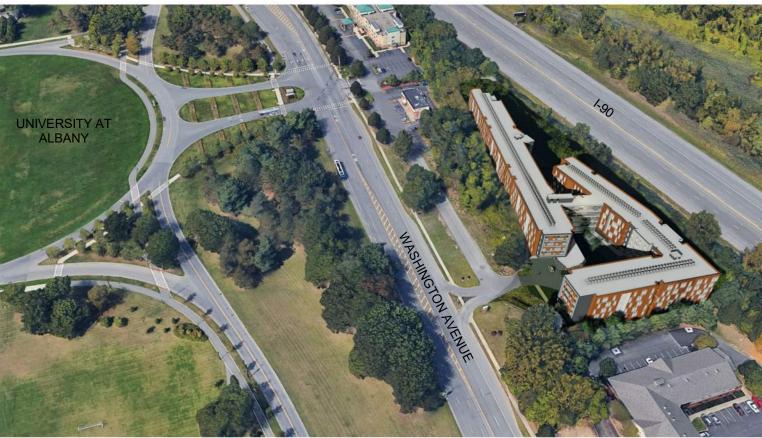

**BEFORE AERIAL VIEW AFTER** 

VIEW KEY

BEFORE VIEW FROM WASHINGTON AVENUE

FUTURE SIGNAGE AT EXISTING LOCATION

**AFTER** 

VIEW KEY

BEFORE VIEW FACING EAST ON I-90

VIEW KEY