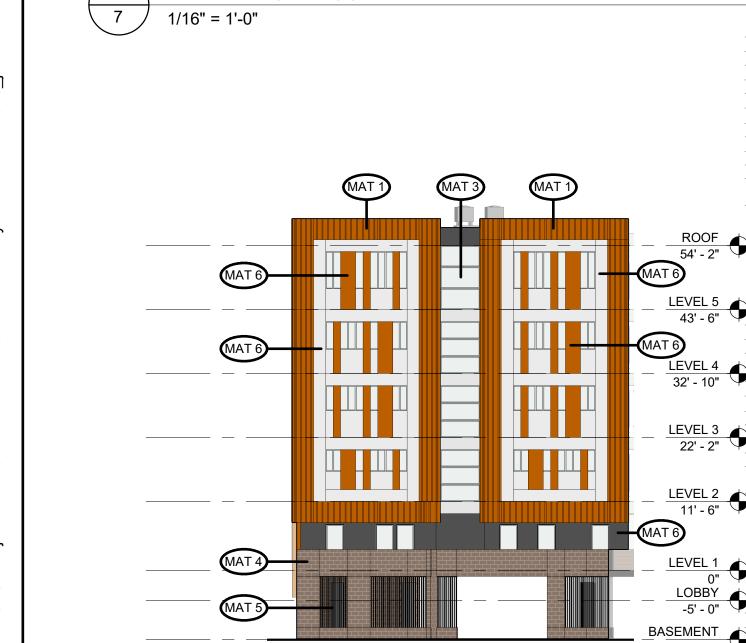

2020.10.20

1550 WYNKOOP ST. SUITE 100 DENVER CO, 80202 PHONE: 303.436.9551 FAX: 303.296.0946

**ELEVATIONS** 

© COPYRIGHT SHEARS ADKINS ROCKMORE ARCHITECTS

VIEW FROM I-90

VIEW FROM I-90

VIEW FROM WEST

1/16" = 1'-0"

FIRE TRUCK PASS

THROUGH

MAT 3

MECHANICAL EQUIPMENT

MAT 3

\_\_\_ MECHANICAL EQUIPMENT

MAT 4

MAT 5

1/16" = 1'-0"

UDENT HOUSING 115 WASHINGTON AVE ALBANY, NY 12206

1550 WYNKOOP ST. SUITE 100 DENVER CO, 80202 PHONE: 303.436.9551 FAX: 303.296.0946

ROOF 54' - 2"

LEVEL 5 43' - 6"

LEVEL 4 32' - 10"

LEVEL 3

LEVEL 2