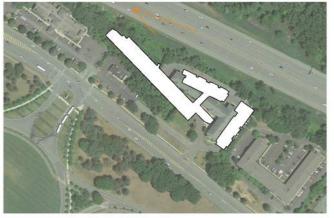

1550 WYNKOOP ST. SUITE 100 DENVER CO, 80202 PHONE: 303.436.9551 FAX: 303.296.0946

2020.10.20

Revisions:

SITE PLAN

SITE PLAN

© COPYRIGHT SHEARS ADKINS ROCKMORE ARCHITECTS

1550 WYNKOOP ST. SUITE 100 DENVER CO, 80202 PHONE: 303.436.9551 FAX: 303.296.0946