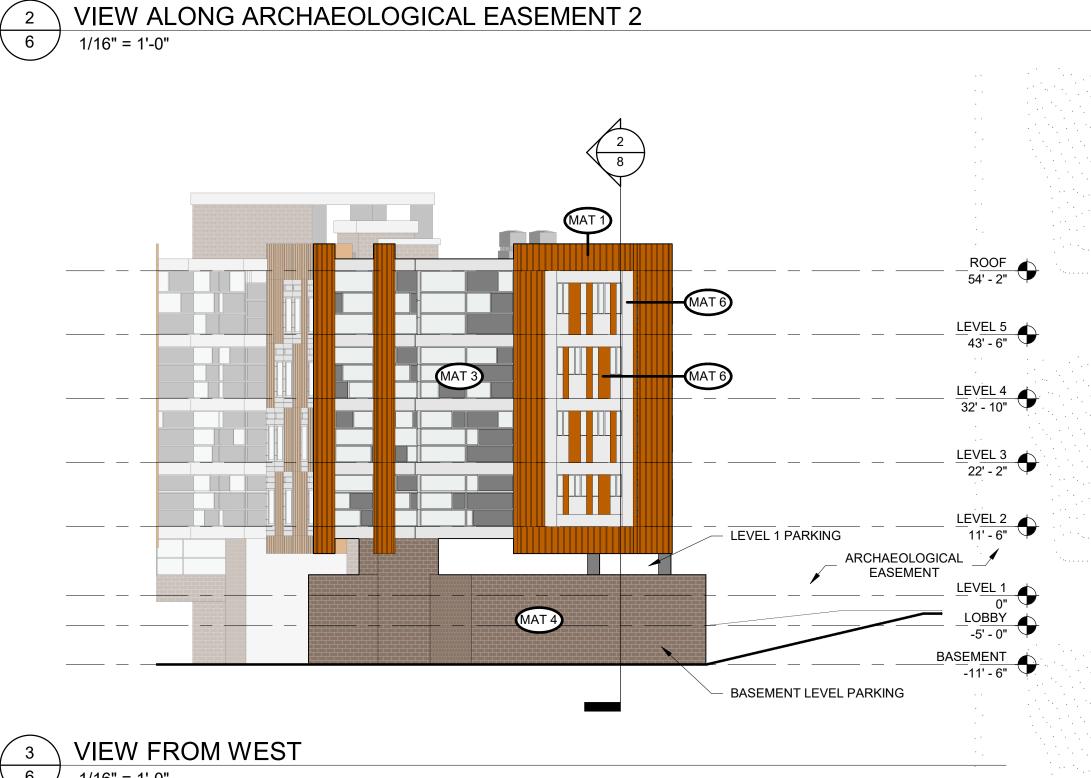

SEE (2/6)
VIEW ALONG ARCHAEOLOGICAL
EASEMENT 2

LEVEL 5 43' - 6"

- LEVEL 4 32' - 10"

LEVEL 3

\_\_ LEVEL 2

LEVEL 1

BASEMENT -11' - 6"

LEVEL 3 LEVEL 2 11' - 6"

2020.10.20

1550 WYNKOOP ST. SUITE 100 DENVER CO, 80202 PHONE: 303.436.9551 FAX: 303.296.0946

**ELEVATIONS** 

© COPYRIGHT SHEARS ADKINS ROCKMORE ARCHITECTS

VIEW FROM I-90

VIEW FROM I-90

VIEW FROM WEST

1/16" = 1'-0"

FIRE TRUCK PASS

THROUGH

MAT 3

MECHANICAL EQUIPMENT

MAT 3

\_\_\_ MECHANICAL EQUIPMENT

MAT 4

MAT 5