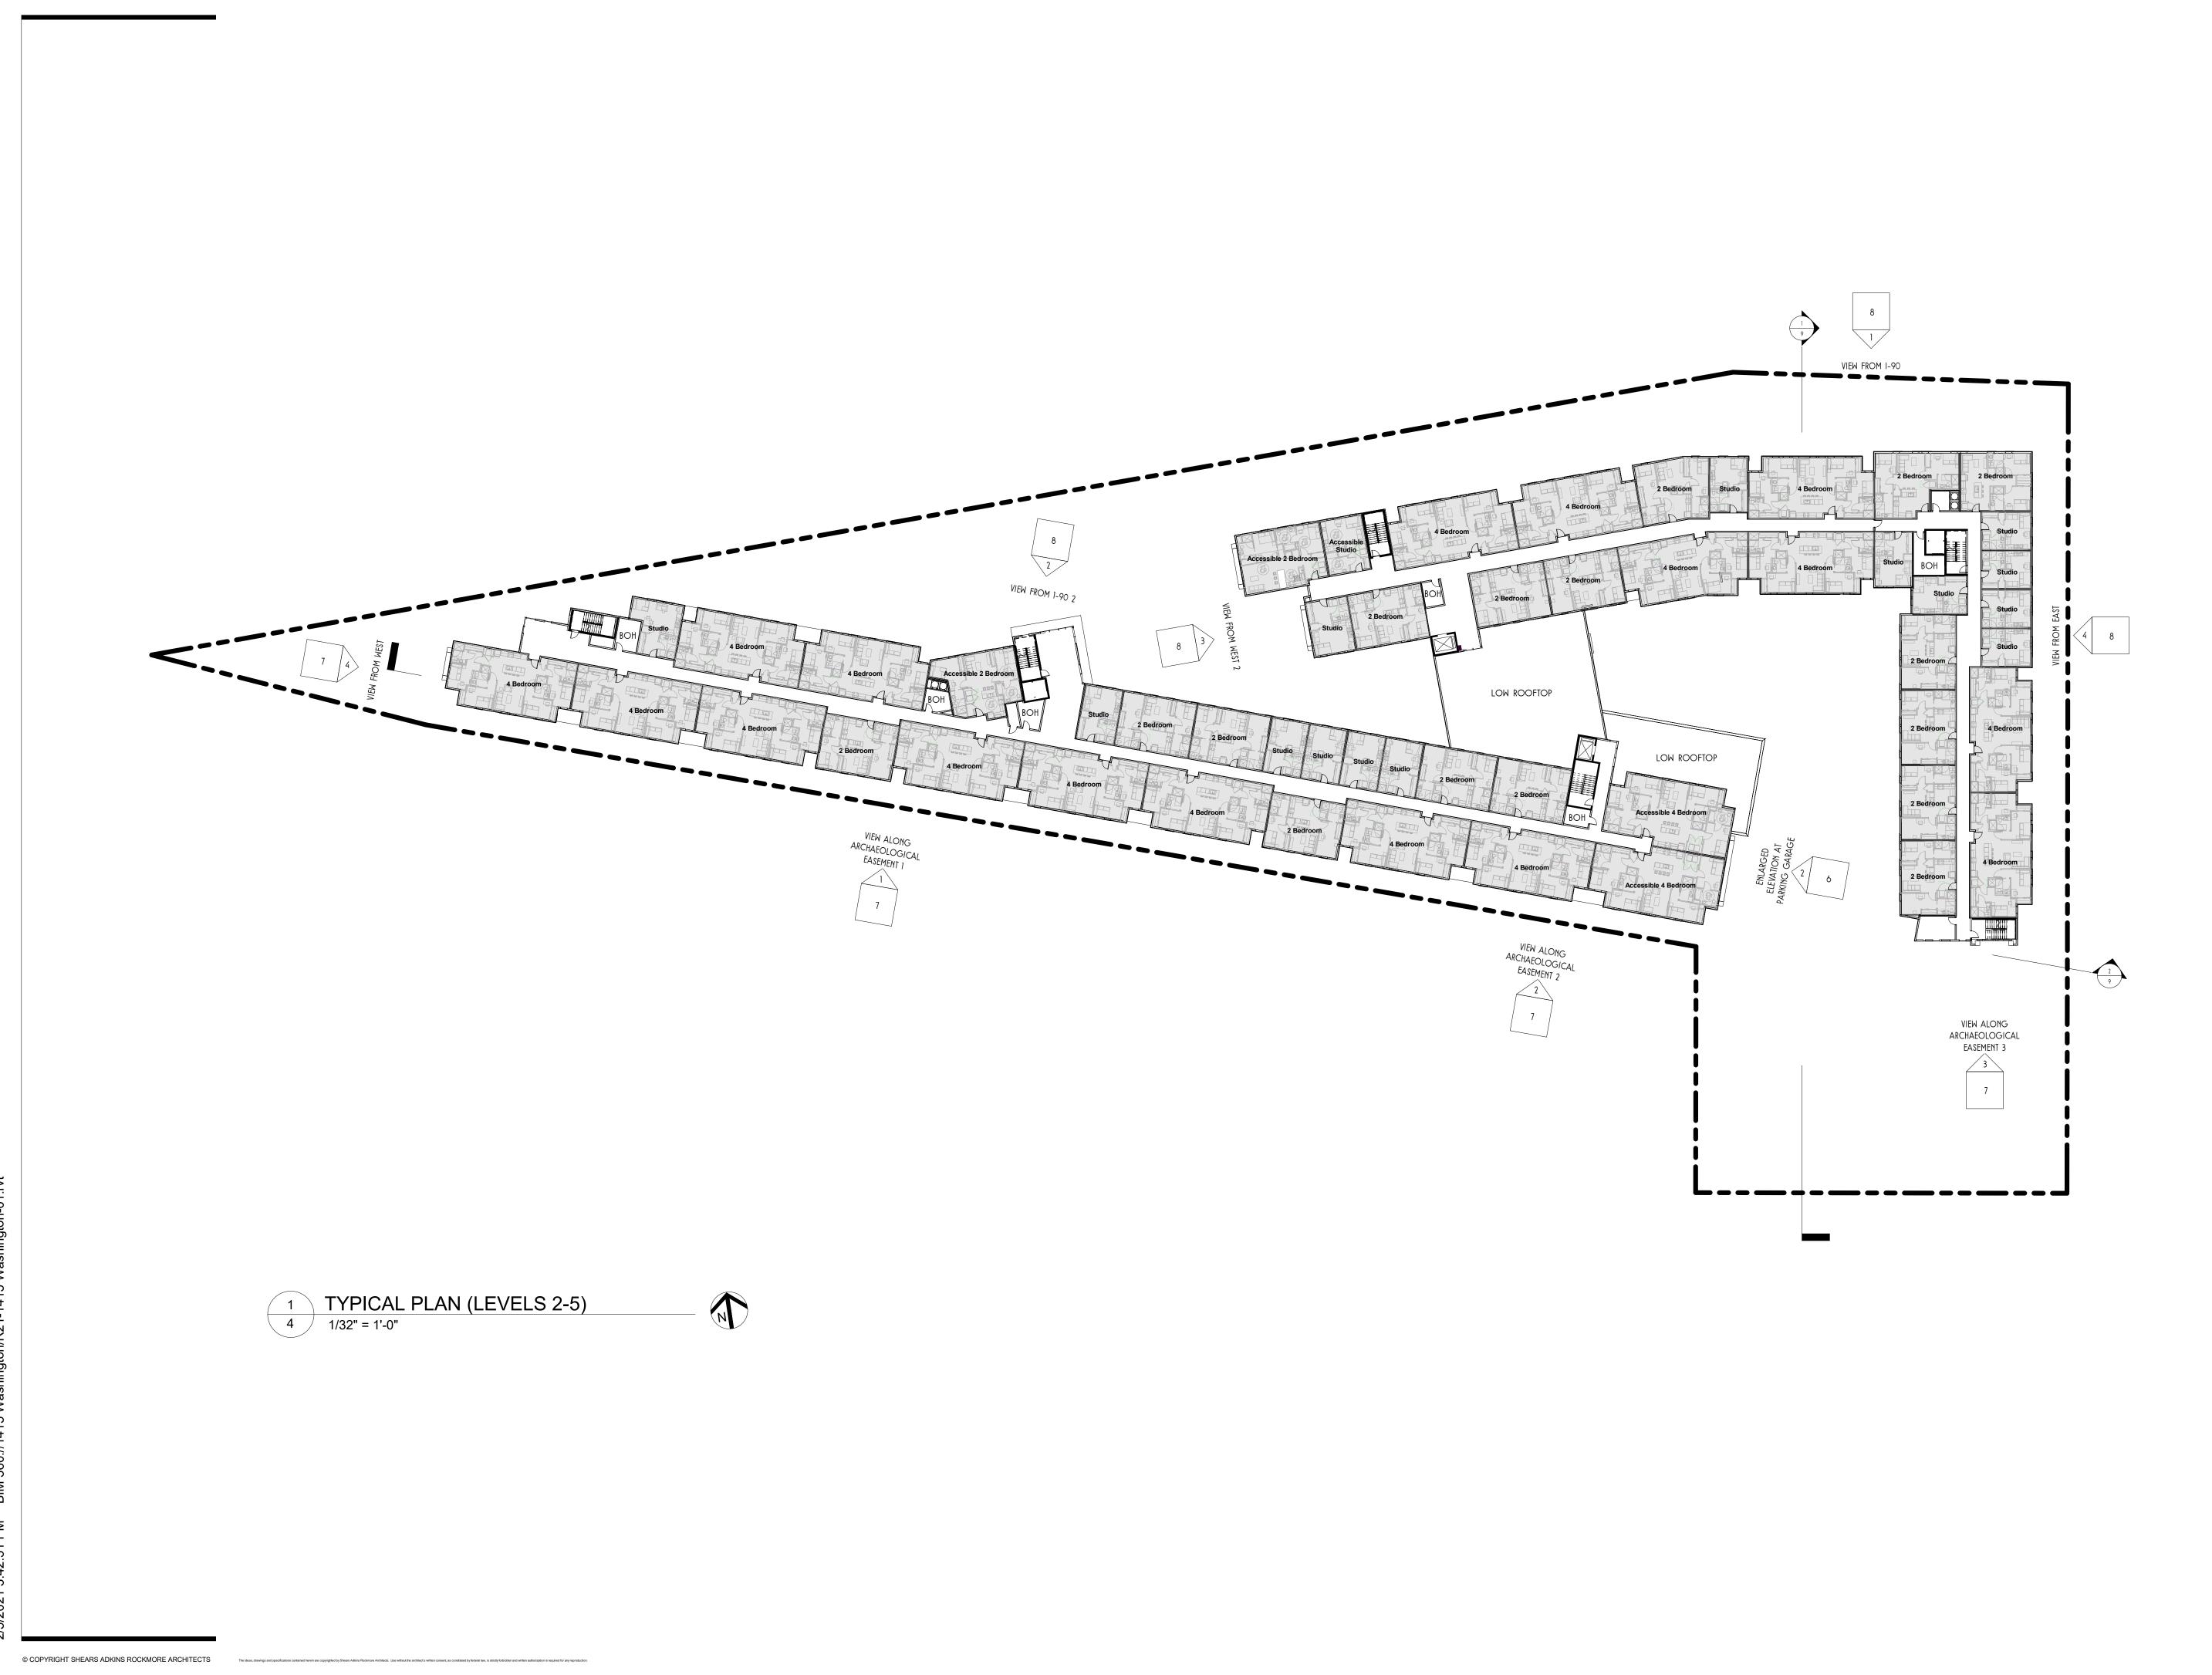

Student Housing 1415 Washington, Albany NY, 12207

2021.02.12

Revisions: Date No.

Remarks

TYPICAL PLAN (LEVELS 2-5)

lousing hington, , 12207 5 σ nt 3 Stude S σ 141 Albá

2021.02.12

**Revisions**: Date No.