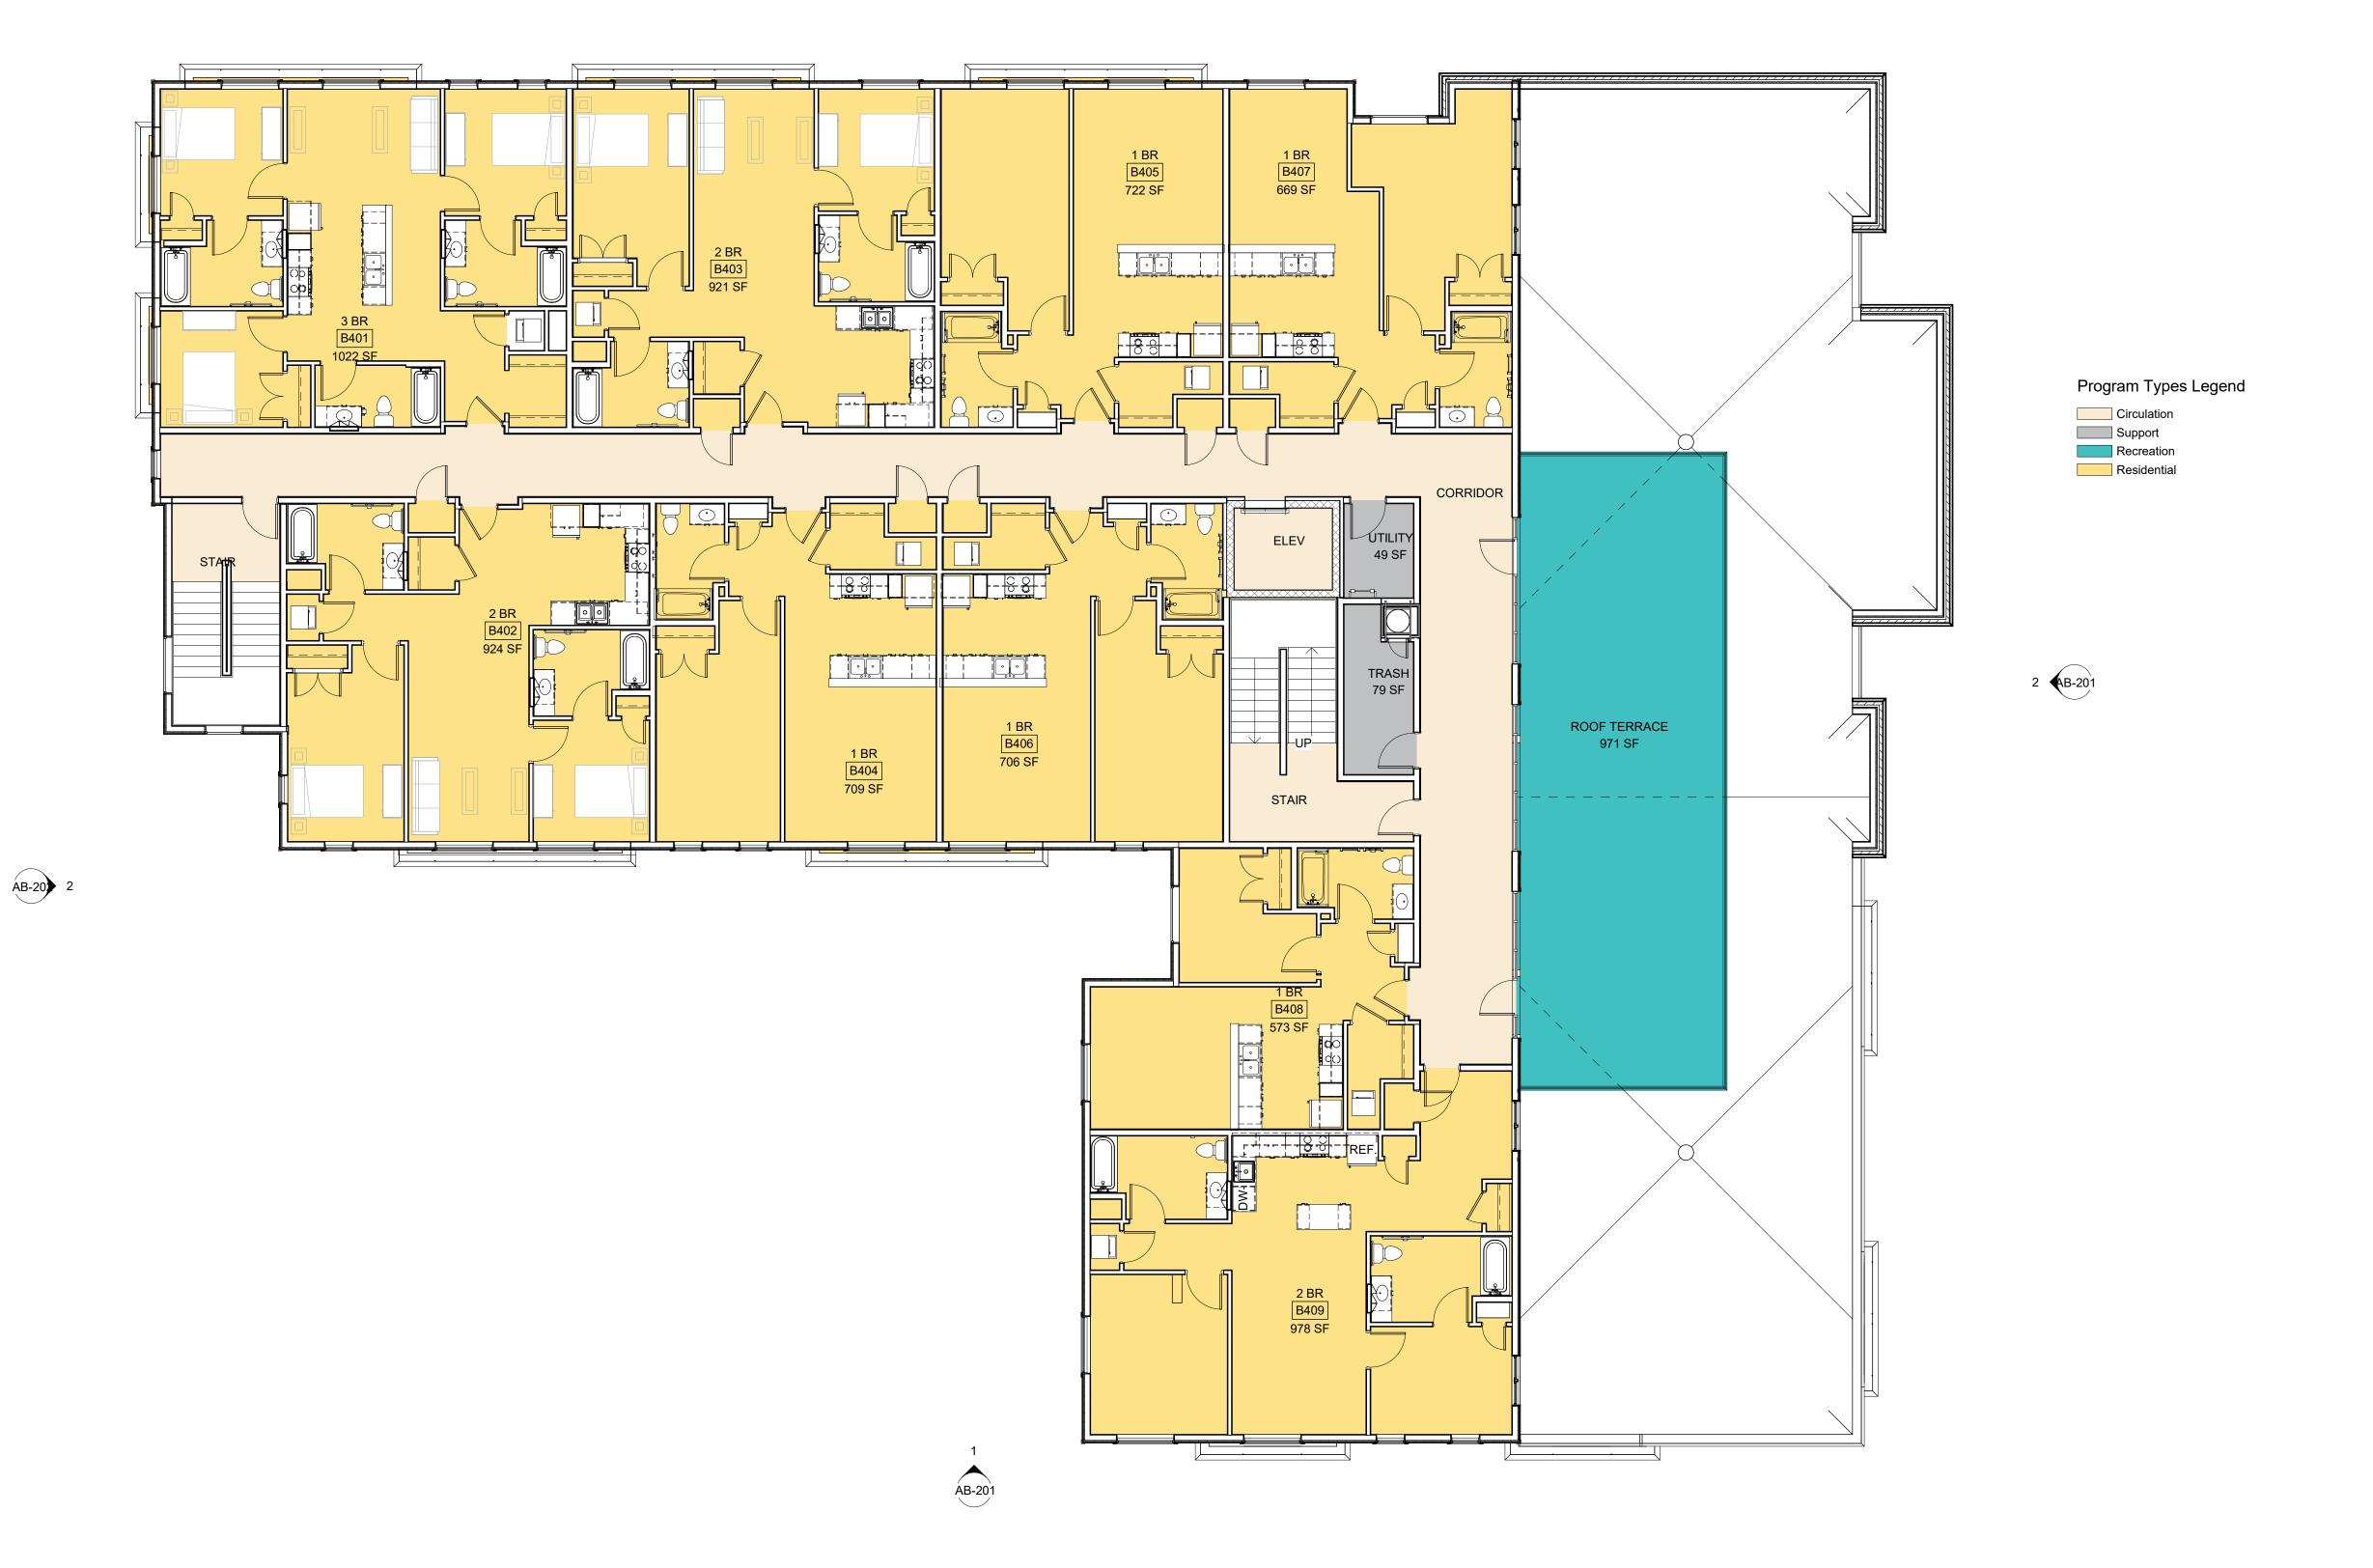

Revisions

Lofts at Pine Hills
SWBR Project Number 21140.00

Lofts at Pine Hills, LLC 1 Noble Path Albany, NY 12205

**AB-101** 

BUILDING B -BASEMENT PLAN

2/28/2022

1 00 Basement Floor Plan - Building B

Design Development Set

Program Types Legend

Affordable Residential

Circulation

Support

Residential

Retail

2 AB-201

Drawn By: BGD