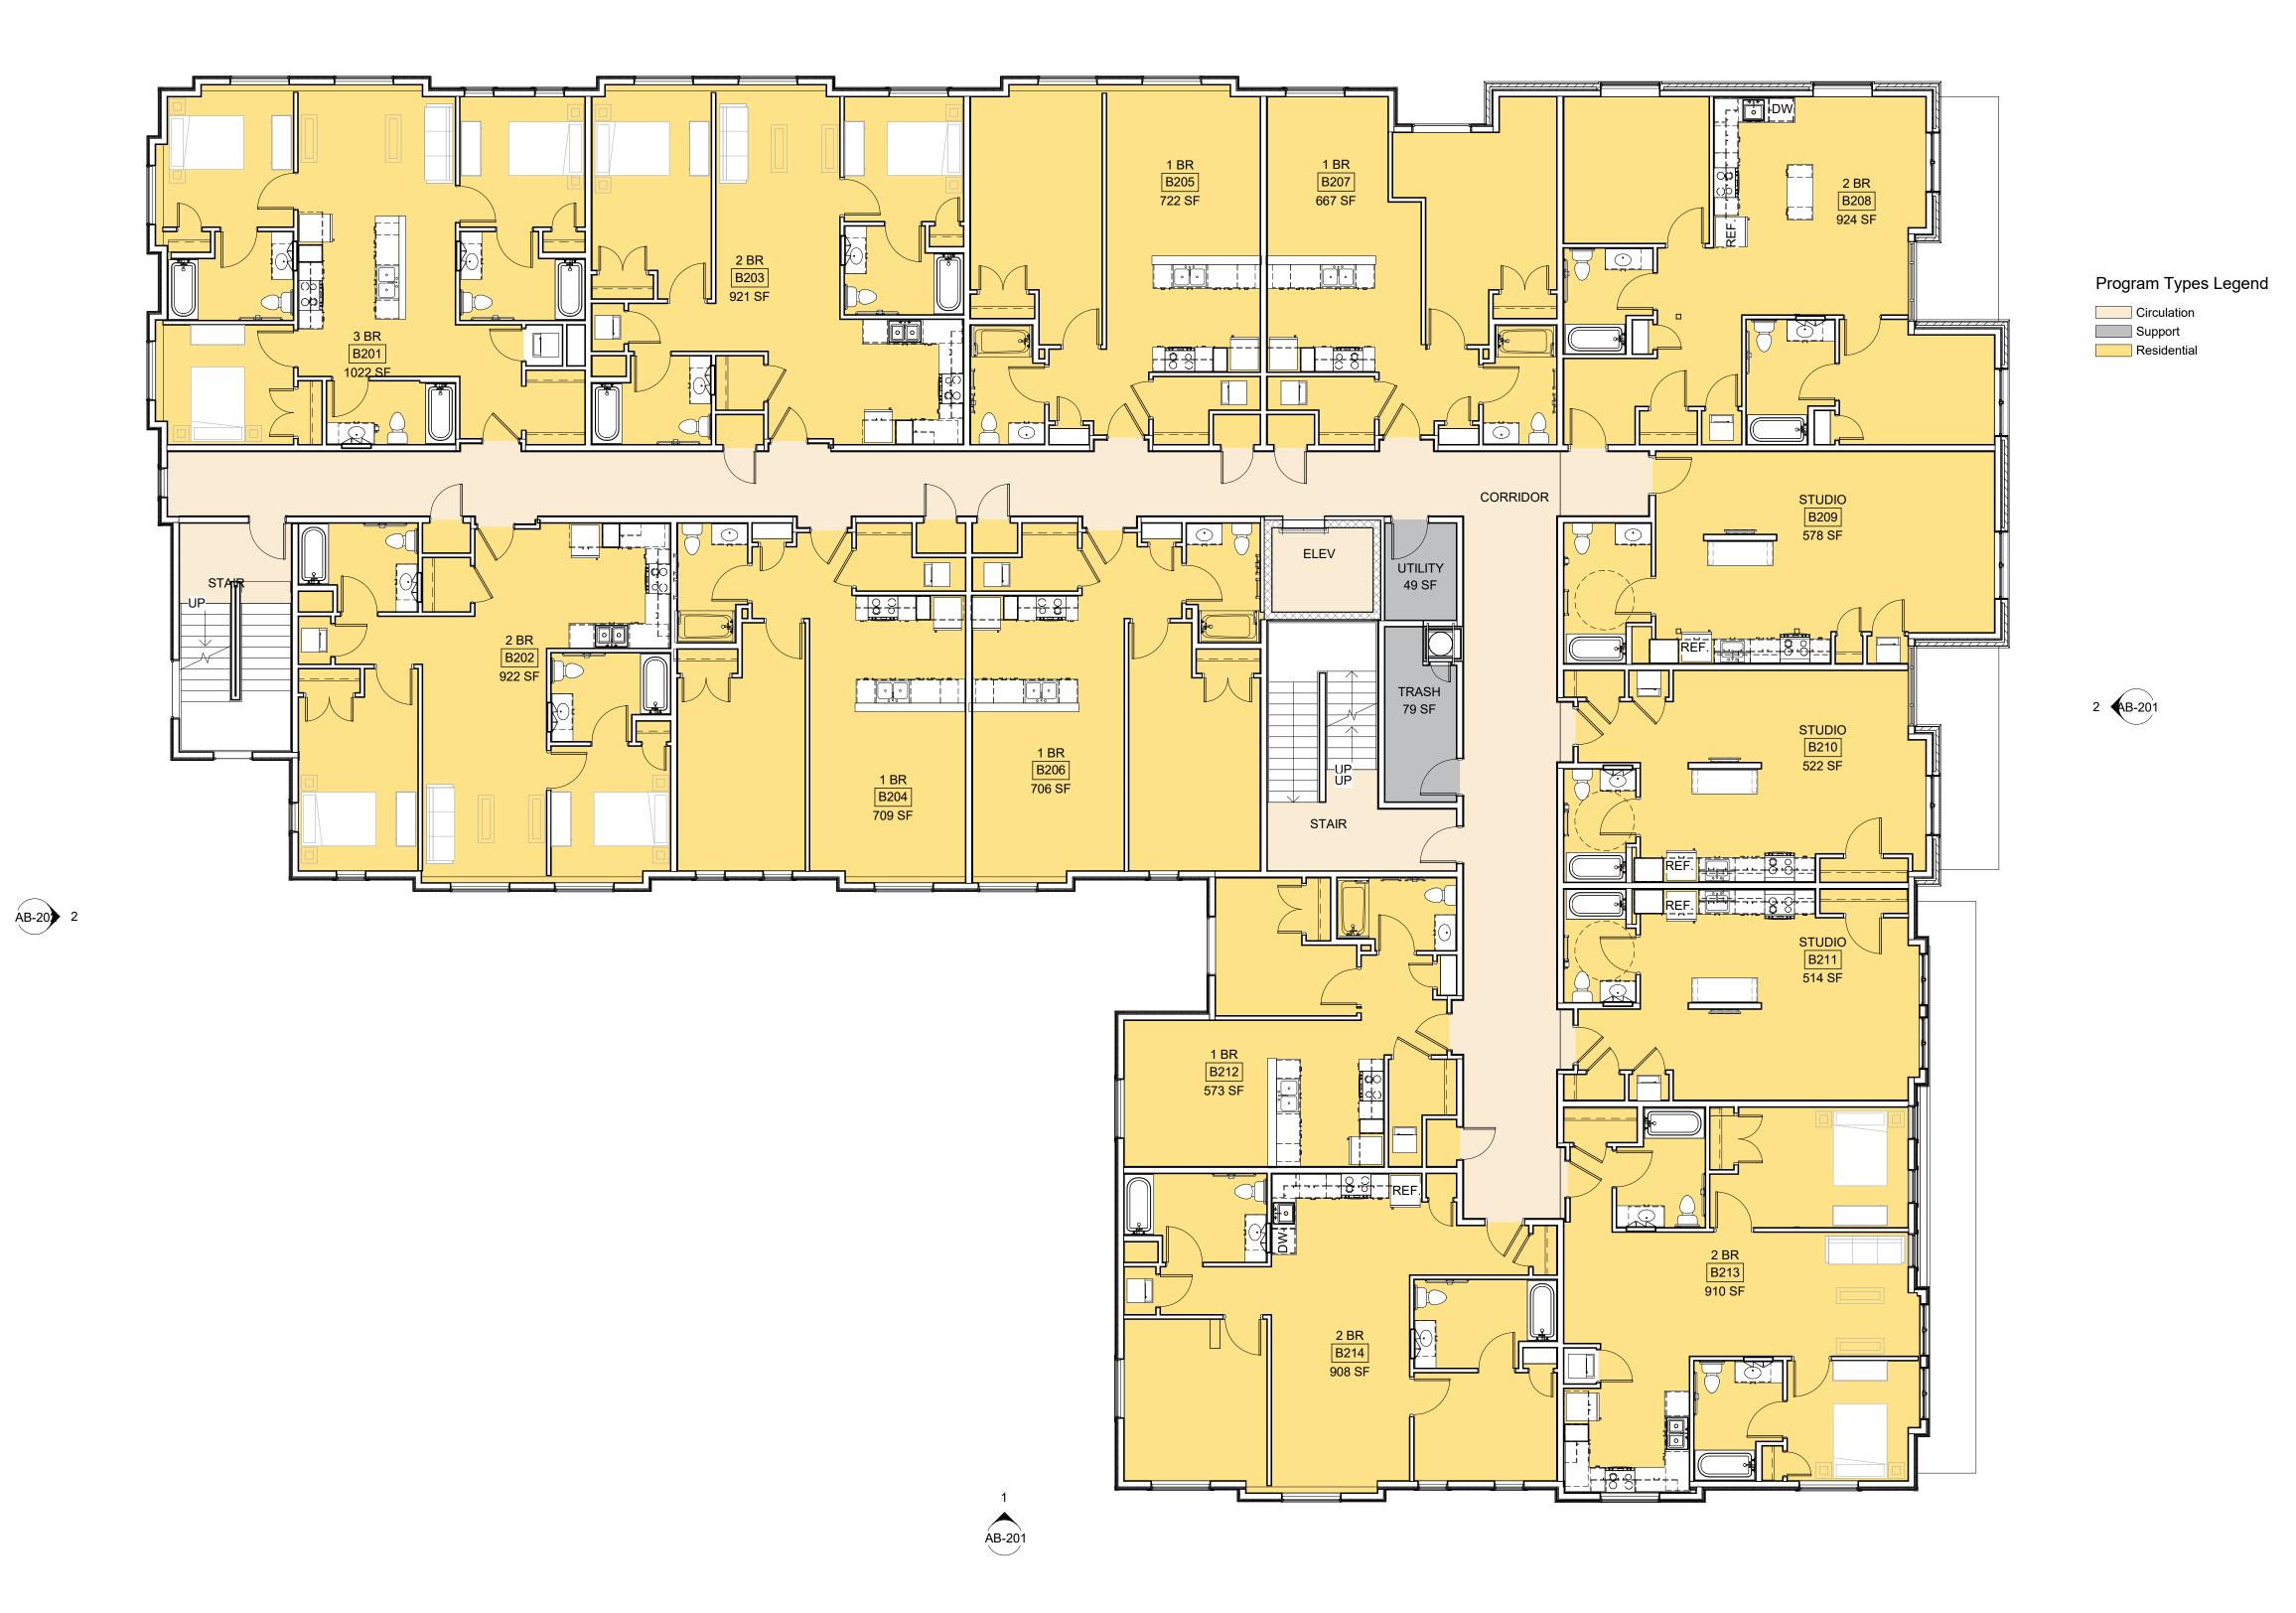

Revisions

Lofts at Pine Hills SWBR Project Number 21140.00

Lofts at Pine Hills, LLC 1 Noble Path Albany, NY 12205

AB-102

BUILDING B - FIRST FLOOR PLAN

2/28/2022 Design Development Set

PATH: C:\1-Local Revit Models 2020\220214 Lofts at Pine Hills - P

AB-20 2

First Floor Plan - Building B

1/8" = 1'-0"

387 East Main Street Rochester NY 14604 585 232 8300 | rochester@swbr.com

Drawn By: BGD

Checked By: ST

Project Manager: CS

These documents and all the ideas, arrangements, designs and plans indicated thereon or presented thereby are owned by and remain the property of SWBR and no part thereof shall be utilized by any person, firm, or corporation for any purpose whatsoever except with the specific written permission of SWBR. All rights reserved. ©

Program Types Legend

Affordable Residential

Circulation

Support

Residential

Retail

2 AB-201

Drawn By: BGD