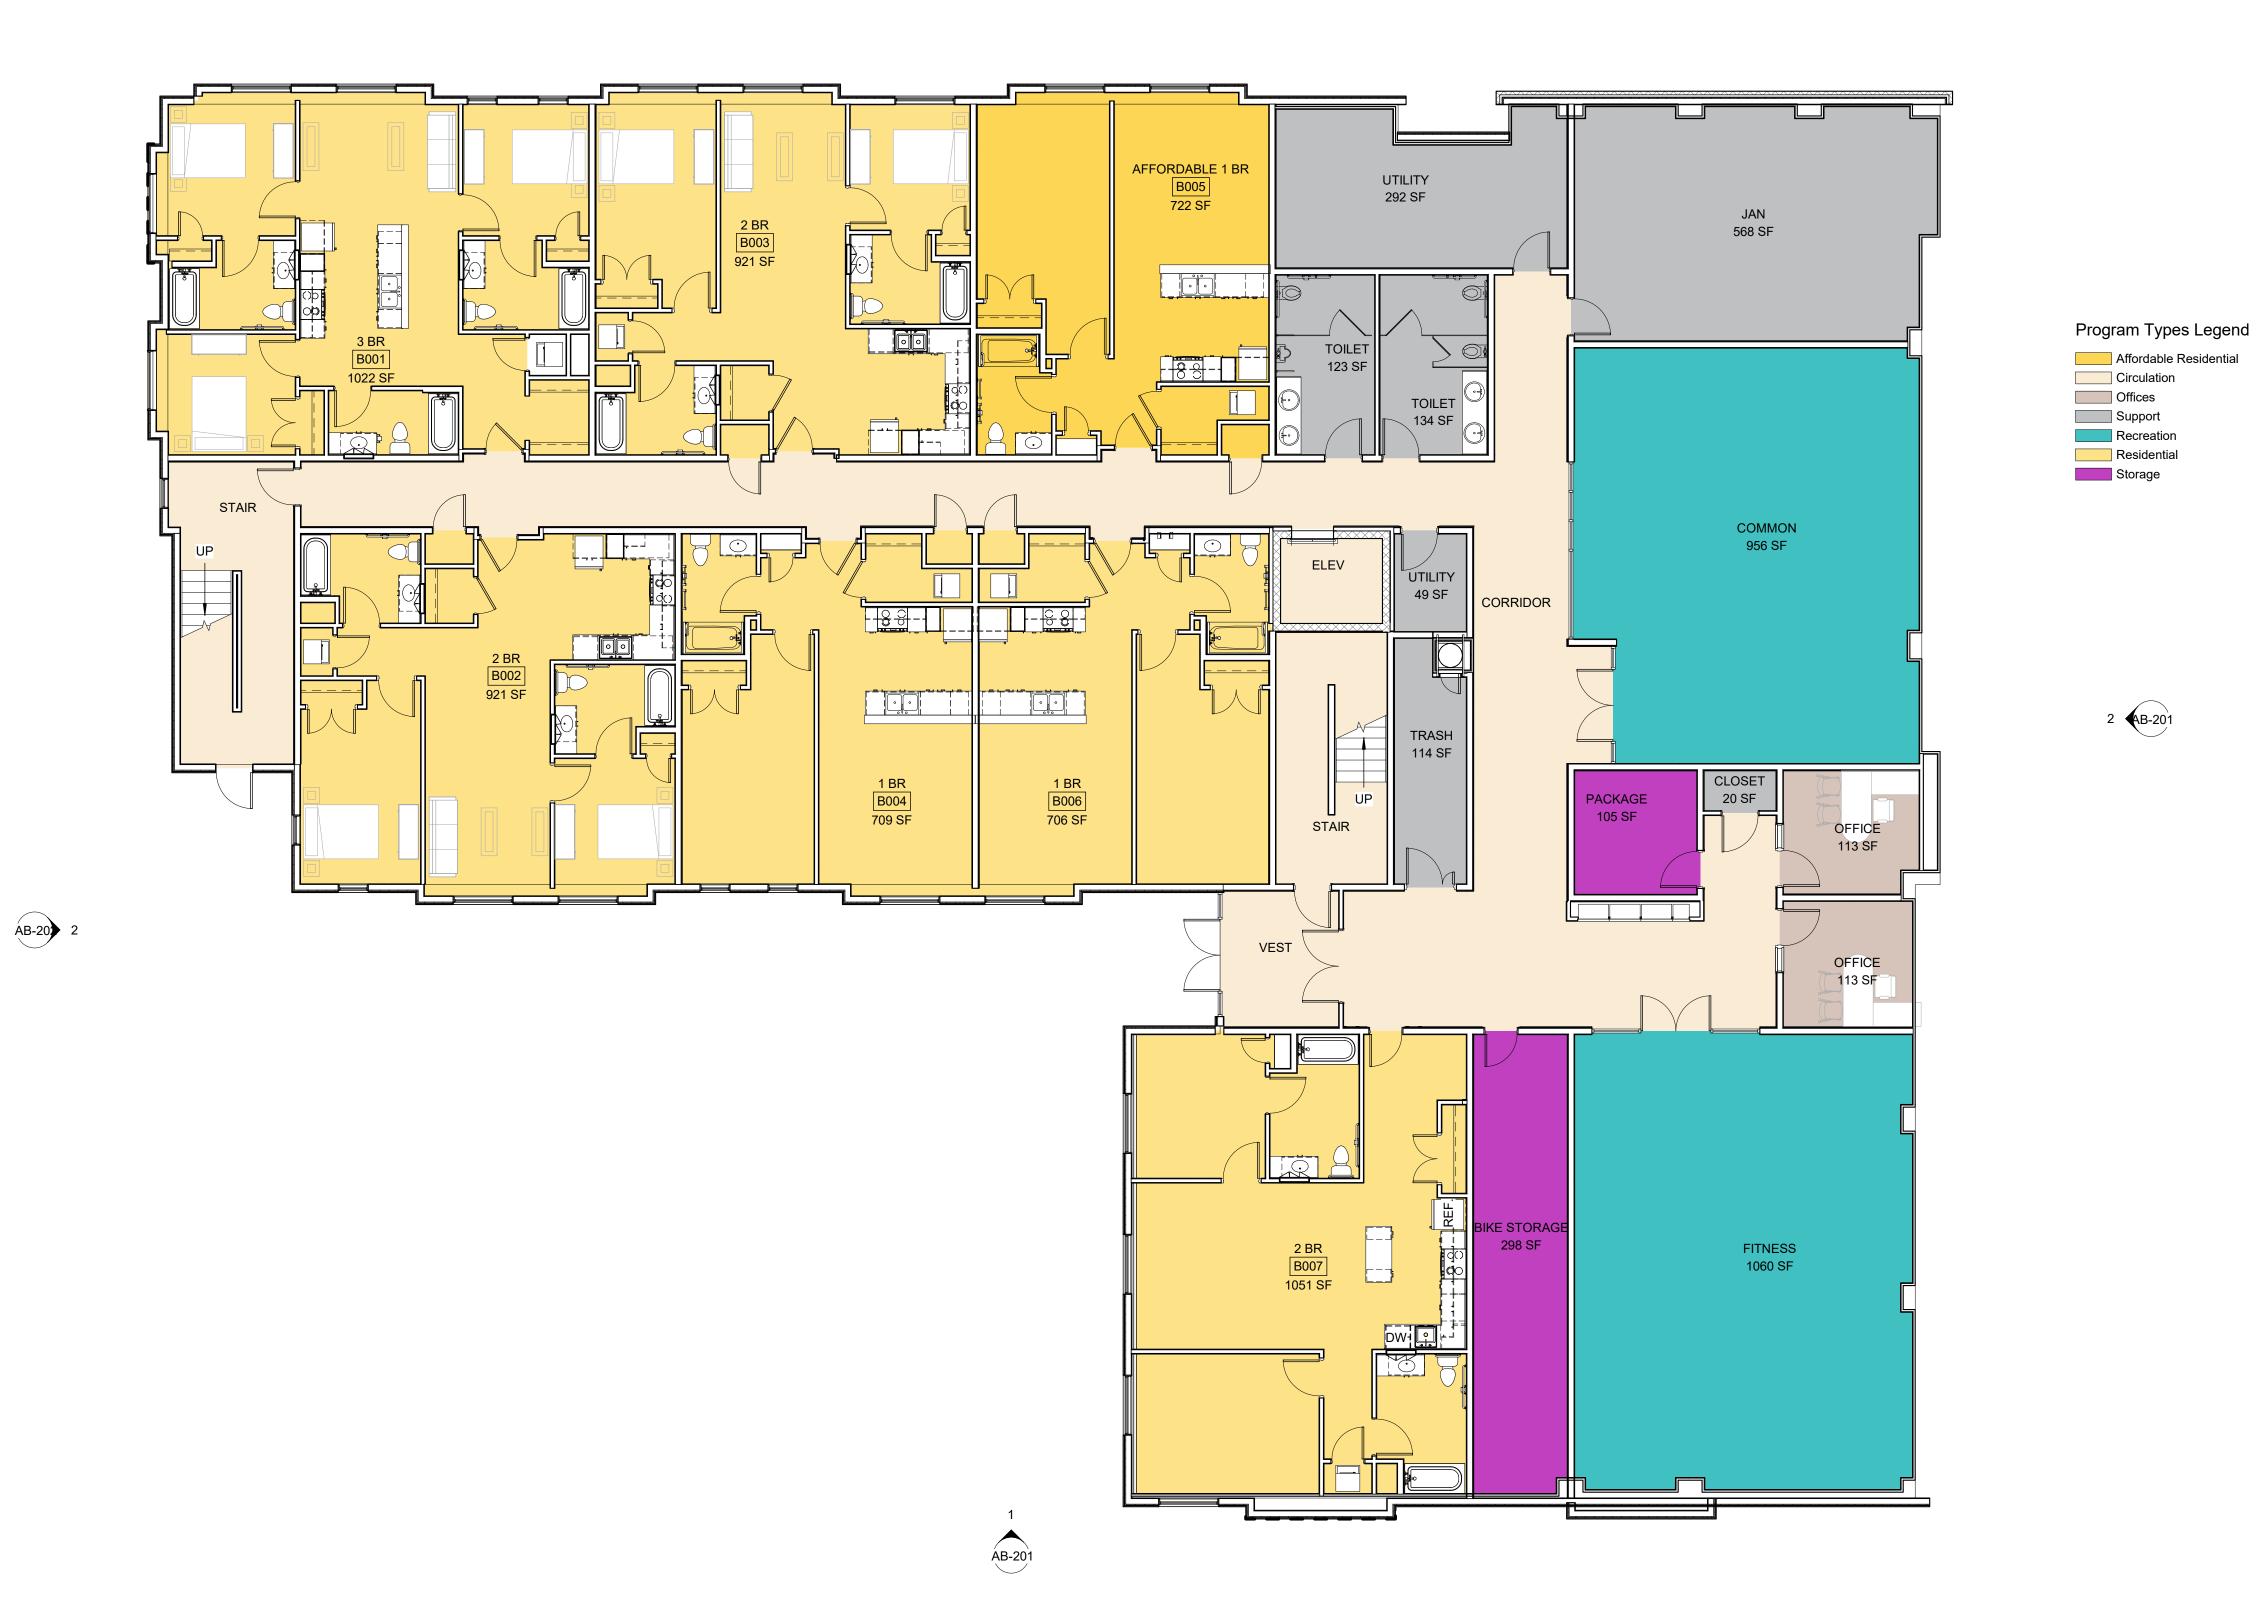

Revisions

Lofts at Pine Hills
SWBR Project Number 21140.00

Lofts at Pine Hills, LLC 1 Noble Path Albany, NY 12205

**AB-101** 

BUILDING B -BASEMENT PLAN

2/28/2022

1 00 Basement Floor Plan - Building B

Design Development Set

Program Types Legend

Affordable Residential

Circulation

Support

Residential

Retail

2 AB-201

Drawn By: BGD