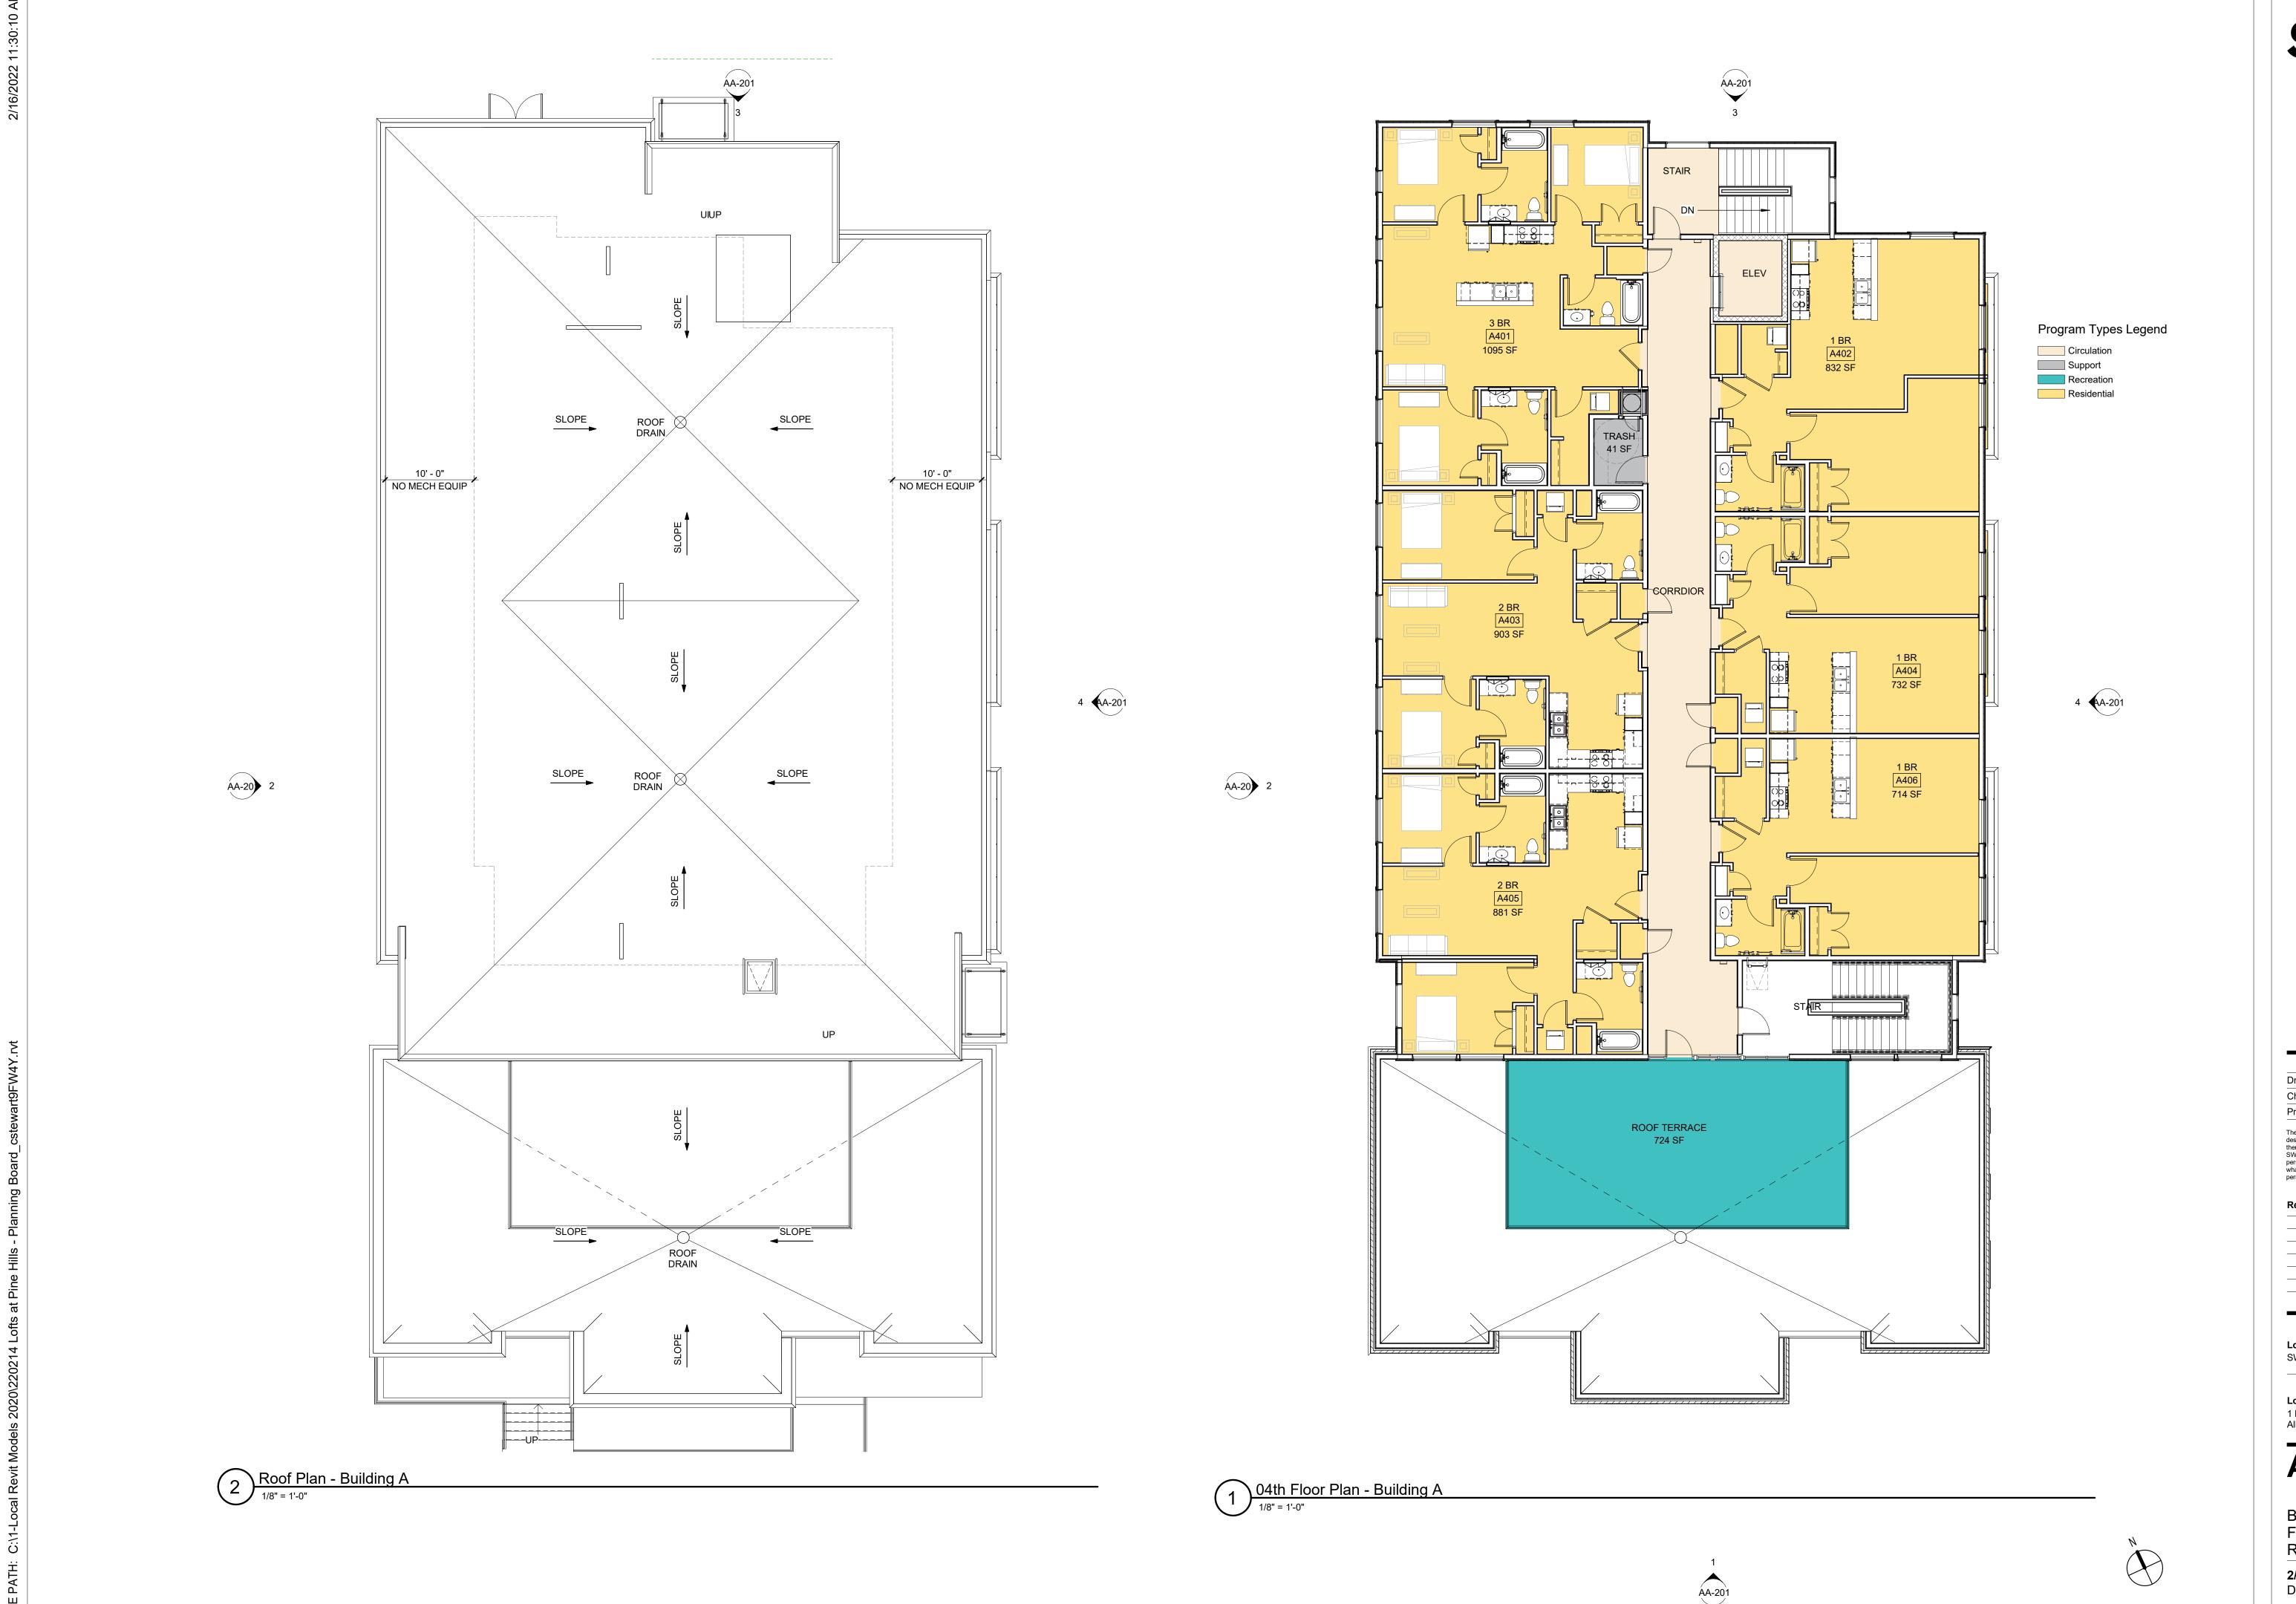

Revisions

Lofts at Pine Hills
SWBR Project Number 21140.00

Lofts at Pine Hills, LLC 1 Noble Path Albany, NY 12205

**AA-103** 

BUILDING A -FOURTH FLOOR & ROOF PLANS

Drawn By: BGD
Checked By: ST
Project Manager: CS

**SWBR** 

387 East Main Street Rochester NY 14604 585 232 8300 | rochester@swbr.com

These documents and all the ideas, arrangements, designs and plans indicated thereon or presented thereby are owned by and remain the property of SWBR and no part thereof shall be utilized by any person, firm, or corporation for any purpose whatsoever except with the specific written permission of SWBR. All rights reserved. ©