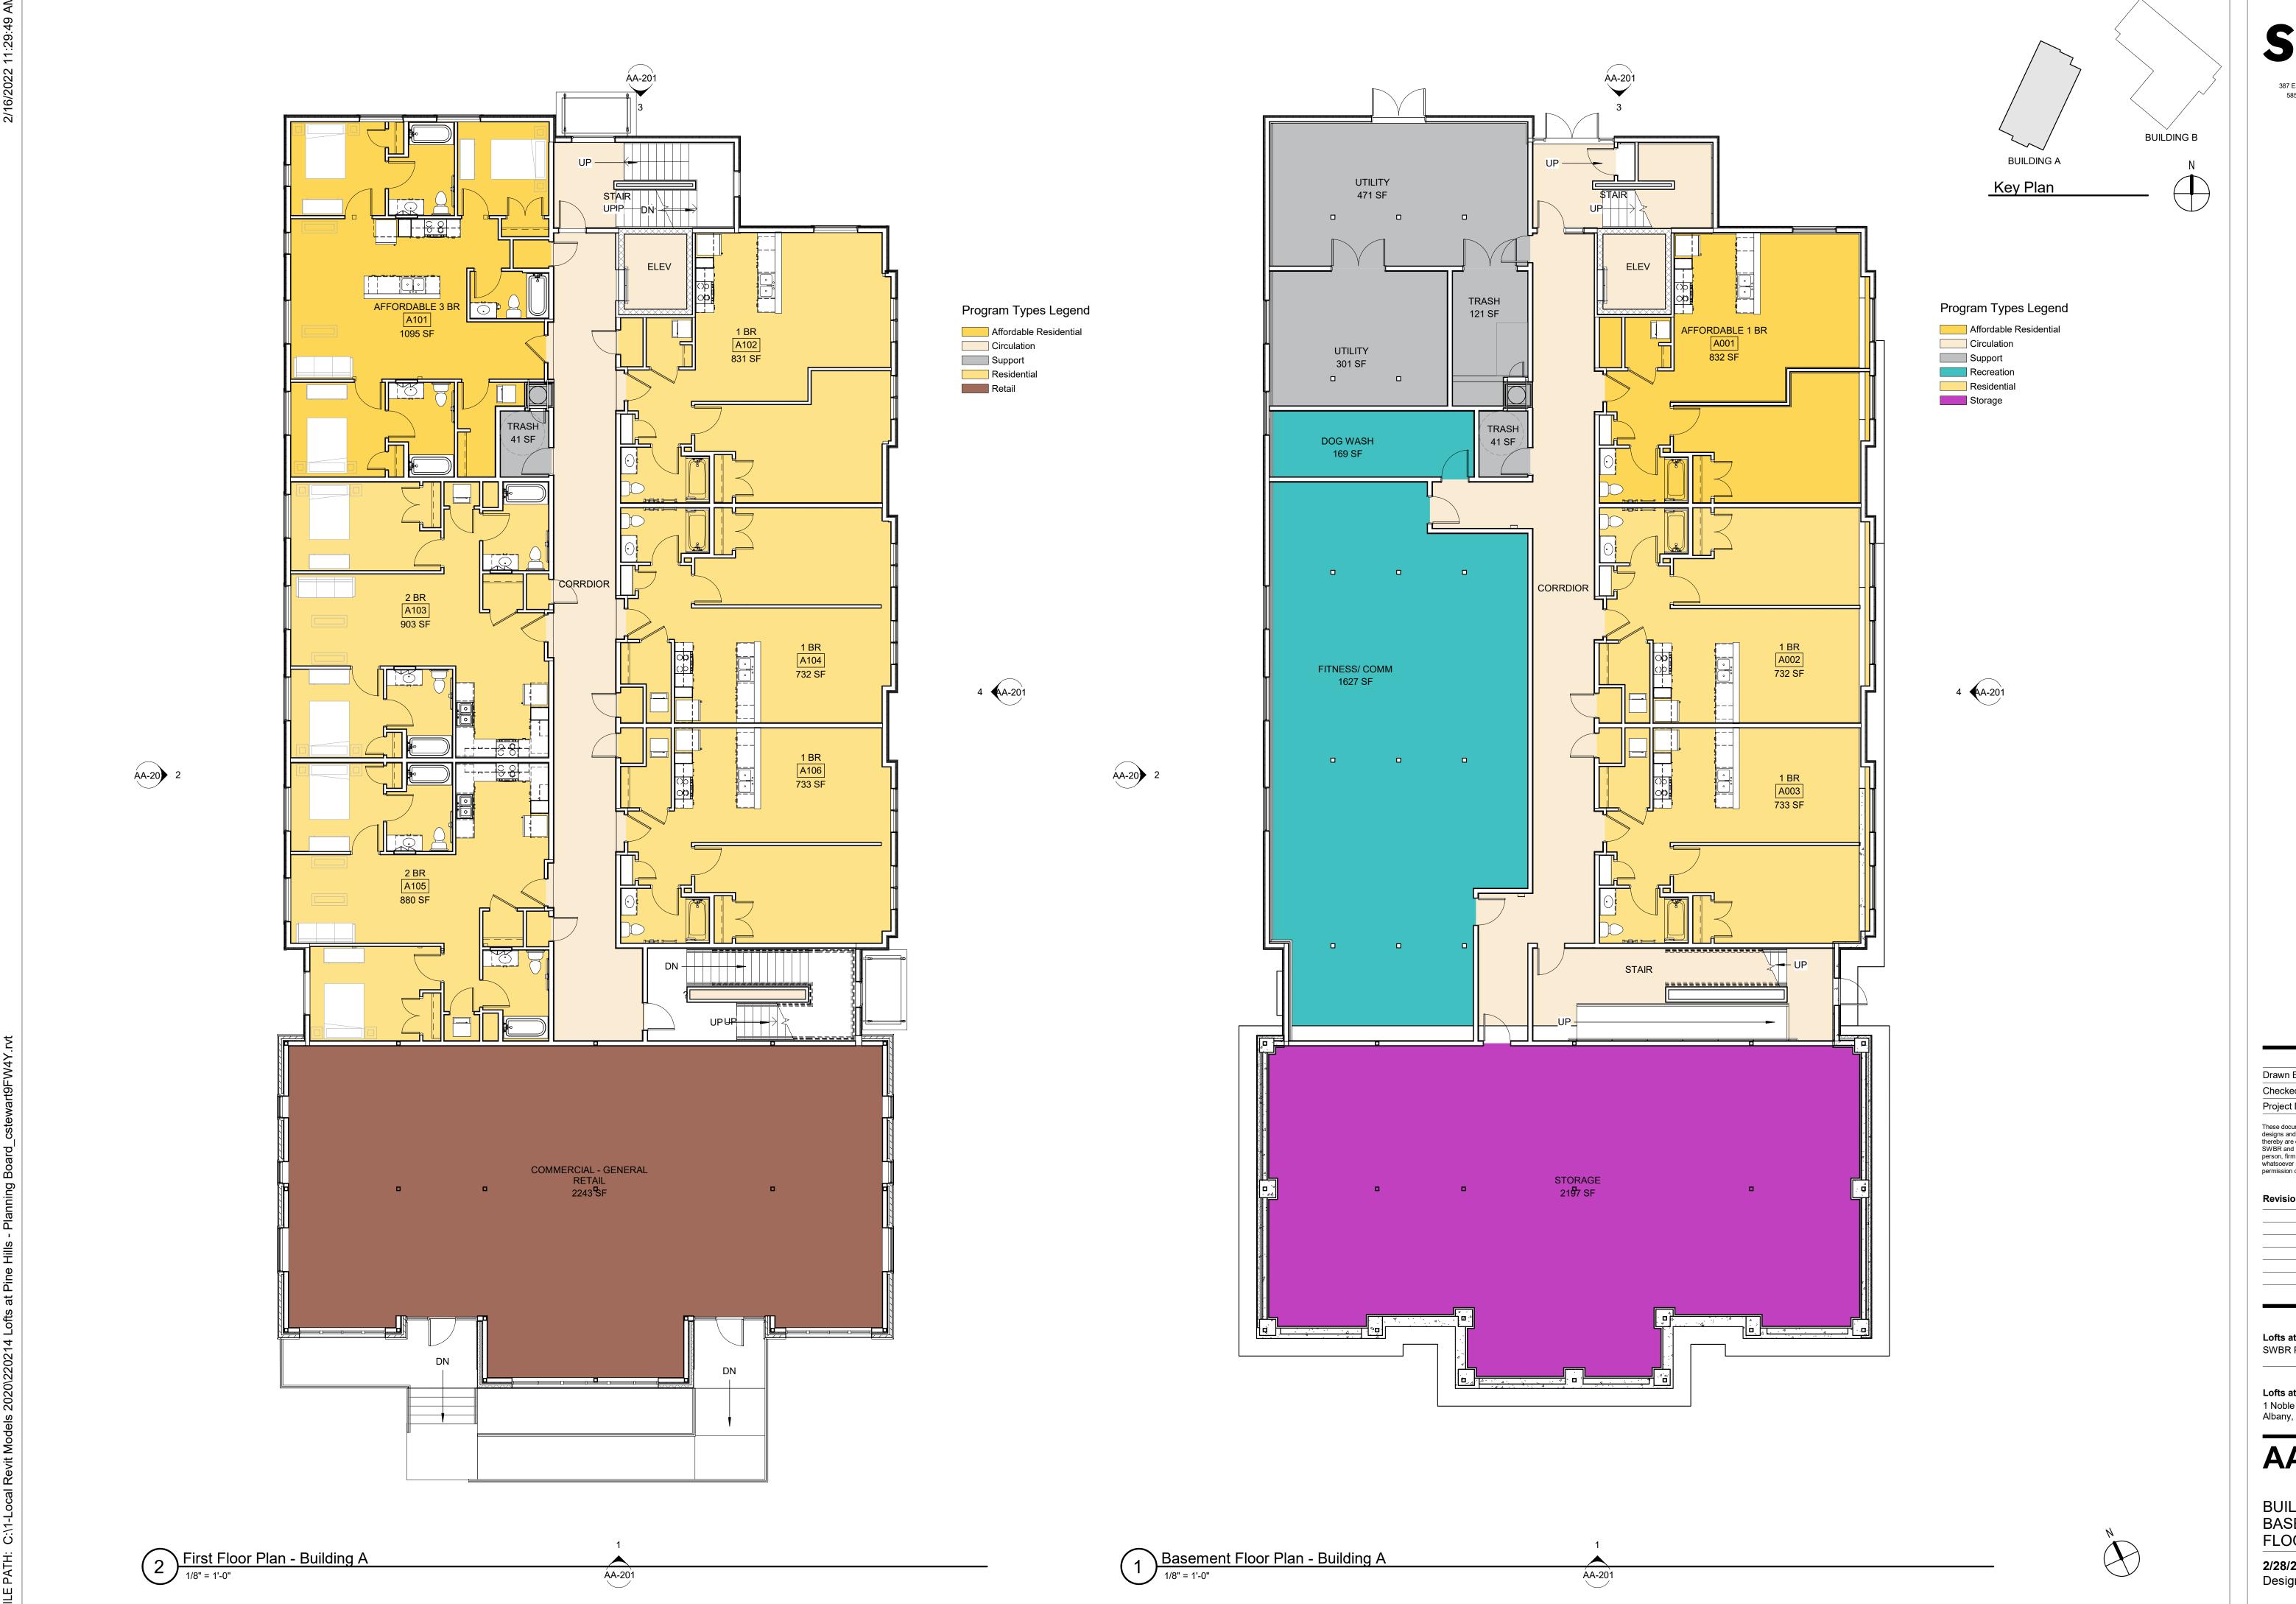

Lofts at Pine Hills SWBR Project Number 21140.00

Lofts at Pine Hills, LLC 1 Noble Path Albany, NY 12205

**AA-101** 

BUILDING A -BASEMENT & FIRST FLOOR PLANS

387 East Main Street Rochester NY 14604 585 232 8300 | rochester@swbr.com

Drawn By: BGD
Checked By: ST
Project Manager: CS

These documents and all the ideas, arrangements, designs and plans indicated thereon or presented thereby are owned by and remain the property of SWBR and no part thereof shall be utilized by any person, firm, or corporation for any purpose whatsoever except with the specific written permission of SWBR. All rights reserved. ©

Program Types Legend

Affordable Residential

Circulation

Support

Residential

Retail

2 AB-201

Drawn By: BGD