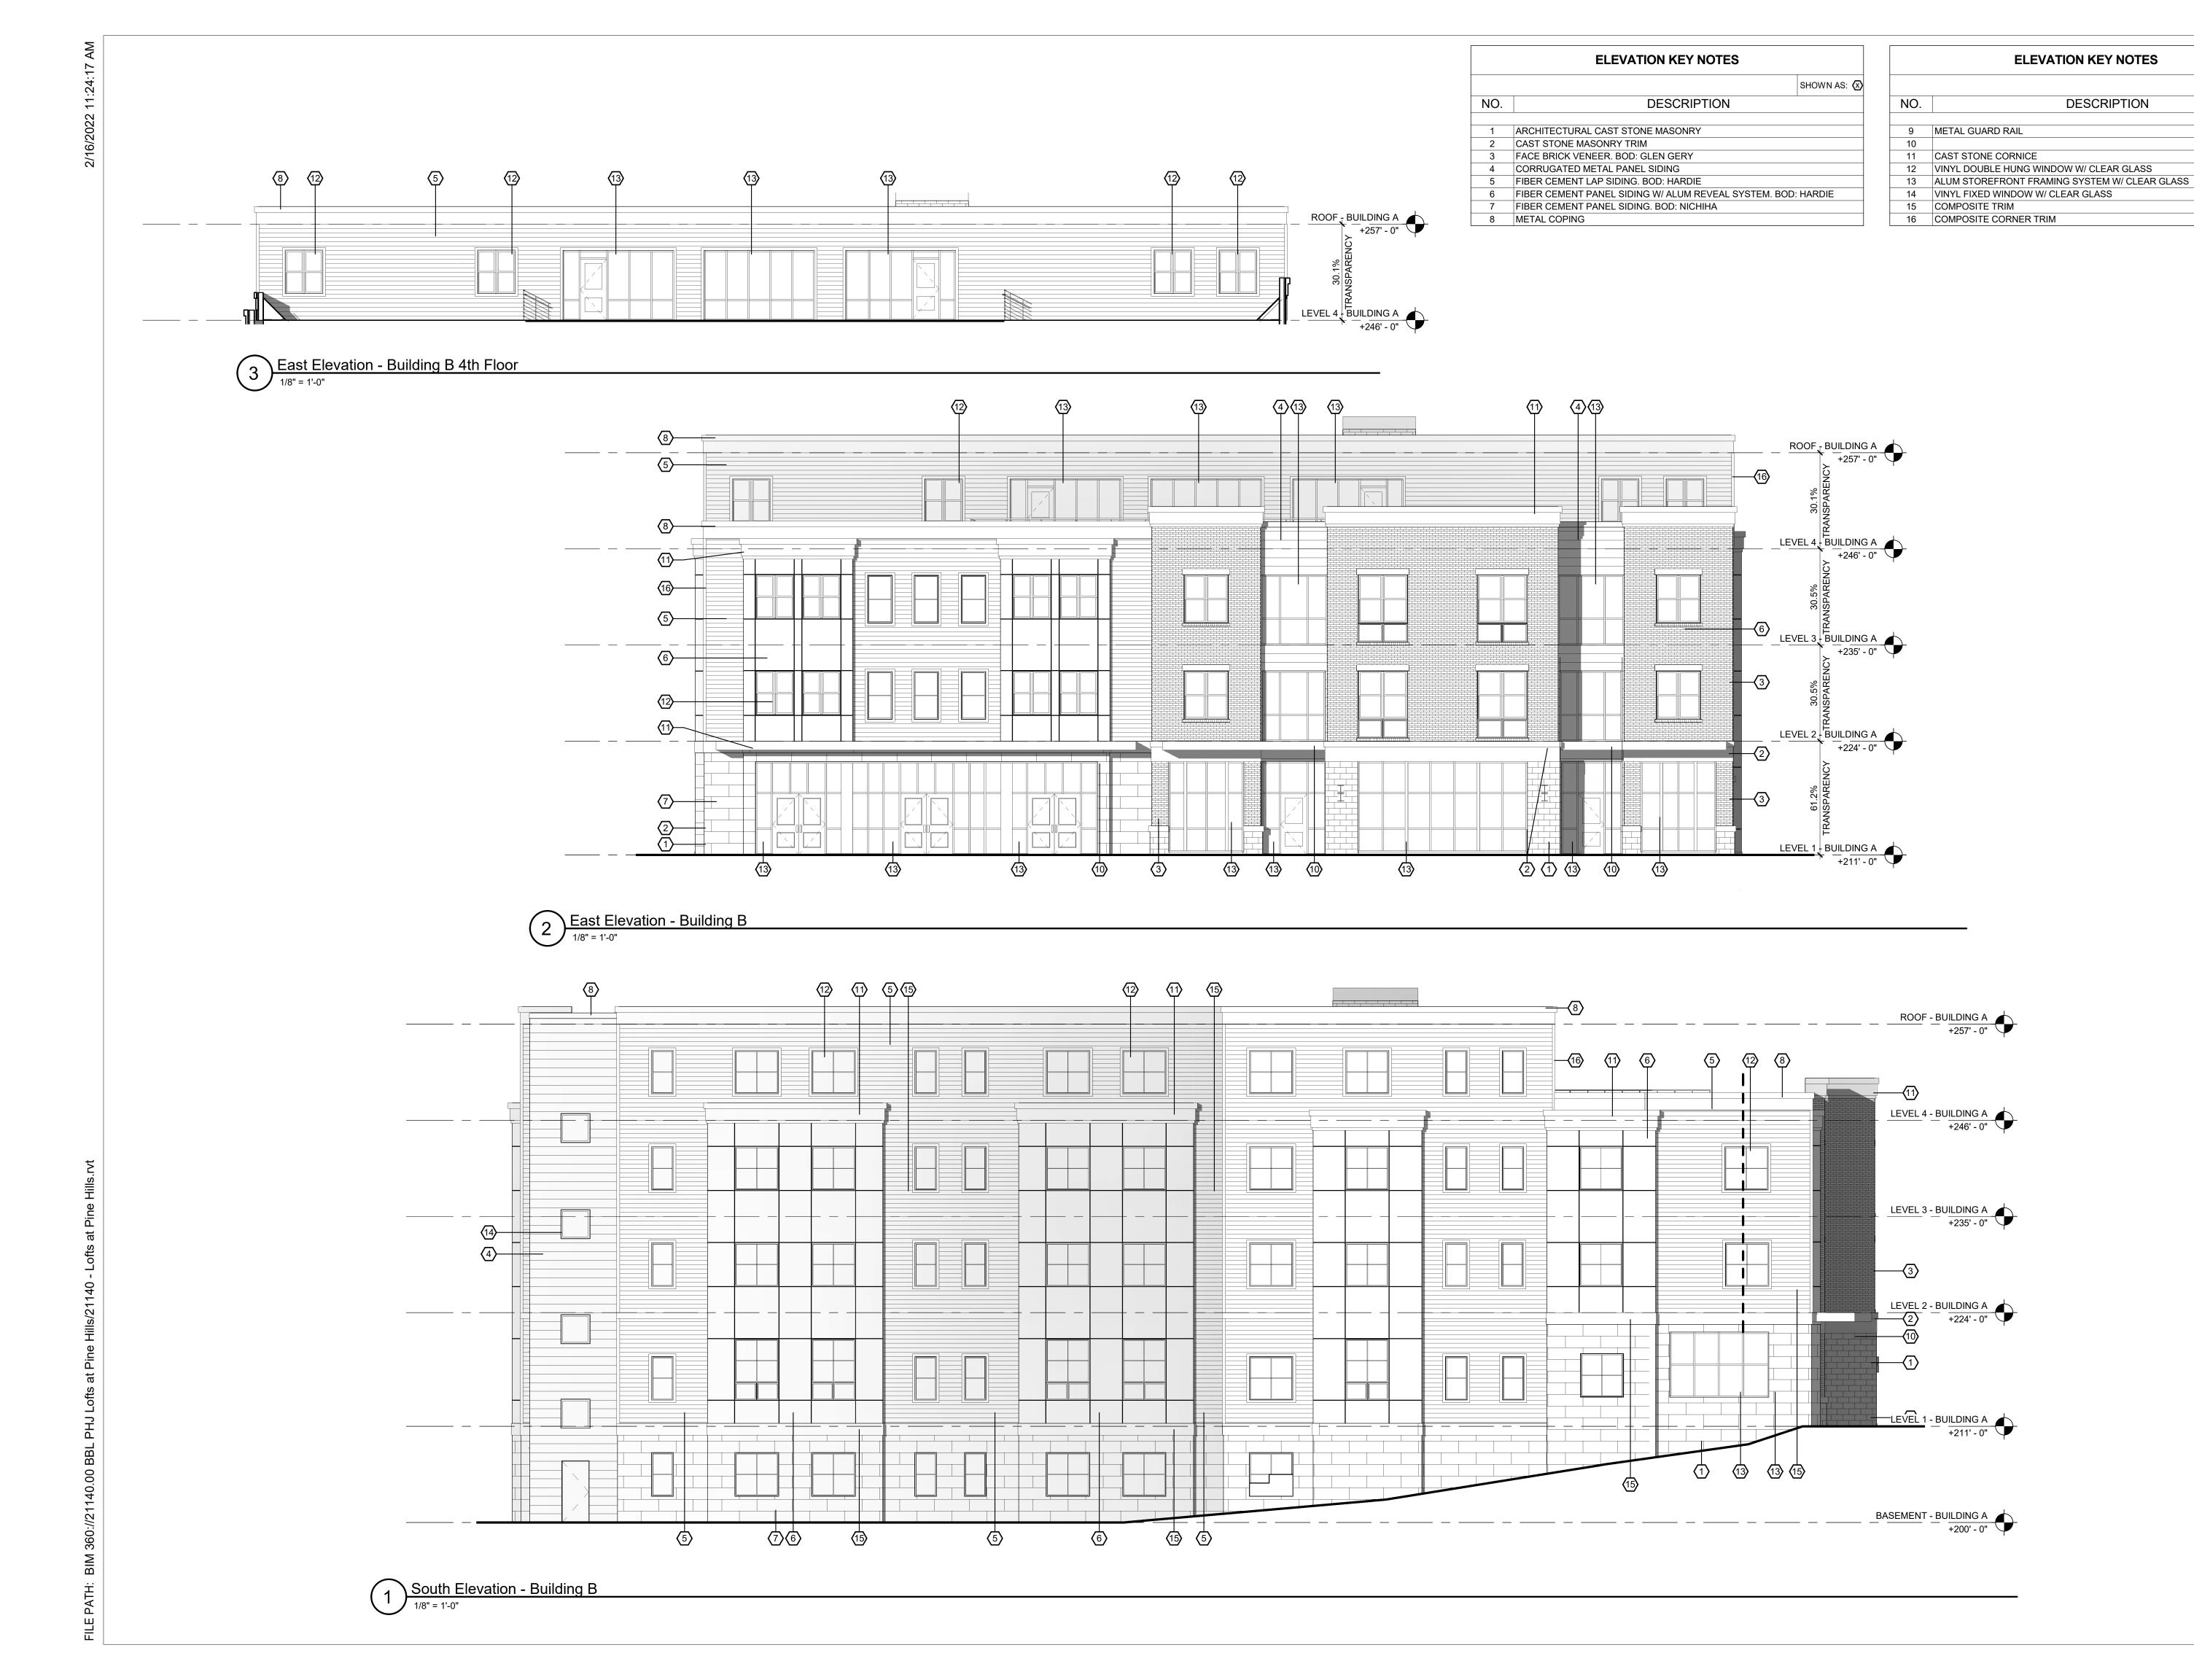

Revisions

Lofts at Pine Hills
SWBR Project Number 21140.00

Lofts at Pine Hills, LLC 1 Noble Path Albany, NY 12205

**AB-201** 

BUILDING B -EXTERIOR ELEVATIONS

2/28/2022

Design Development Set

**ELEVATION KEY NOTES** SHOWN AS: NO. DESCRIPTION 1 ARCHITECTURAL CAST STONE MASONRY 2 CAST STONE MASONRY TRIM 3 FACE BRICK VENEER. BOD: GLEN GERY 4 CORRUGATED METAL PANEL SIDING 5 FIBER CEMENT LAP SIDING. BOD: HARDIE 6 FIBER CEMENT PANEL SIDING W/ ALUM REVEAL SYSTEM. BOD: HARDIE

7 FIBER CEMENT PANEL SIDING. BOD: NICHIHA

8 METAL COPING

|   | ELEVATION KEY NOTES |                                         |             |
|---|---------------------|-----------------------------------------|-------------|
| ⊗ |                     |                                         | SHOWN AS: 🛇 |
|   | NO.                 | DESCRIPTION                             | ,           |
|   |                     |                                         |             |
|   | 9                   | METAL GUARD RAIL                        |             |
|   | 10                  |                                         |             |
|   | 11                  | CAST STONE CORNICE                      |             |
|   | 12                  | VINYL DOUBLE HUNG WINDOW W/ CLEAR GLASS |             |

15 COMPOSITE TRIM

16 COMPOSITE CORNER TRIM

13 ALUM STOREFRONT FRAMING SYSTEM W/ CLEAR GLASS 14 VINYL FIXED WINDOW W/ CLEAR GLASS

BGD Checked By: Project Manager: CS

These documents and all the ideas, arrangements, designs and plans indicated thereon or presented thereby are owned by and remain the property of SWBR and no part thereof shall be utilized by any person, firm, or corporation for any purpose whatsoever except with the specific written permission of SWBR. All rights reserved. ©

387 East Main Street Rochester NY 14604

585 232 8300 | rochester@swbr.com

Lofts at Pine Hills SWBR Project Number 21140.00

Lofts at Pine Hills, LLC Albany, NY 12205

**AB-202** 

BUILDING B -**EXTERIOR ELEVATIONS**