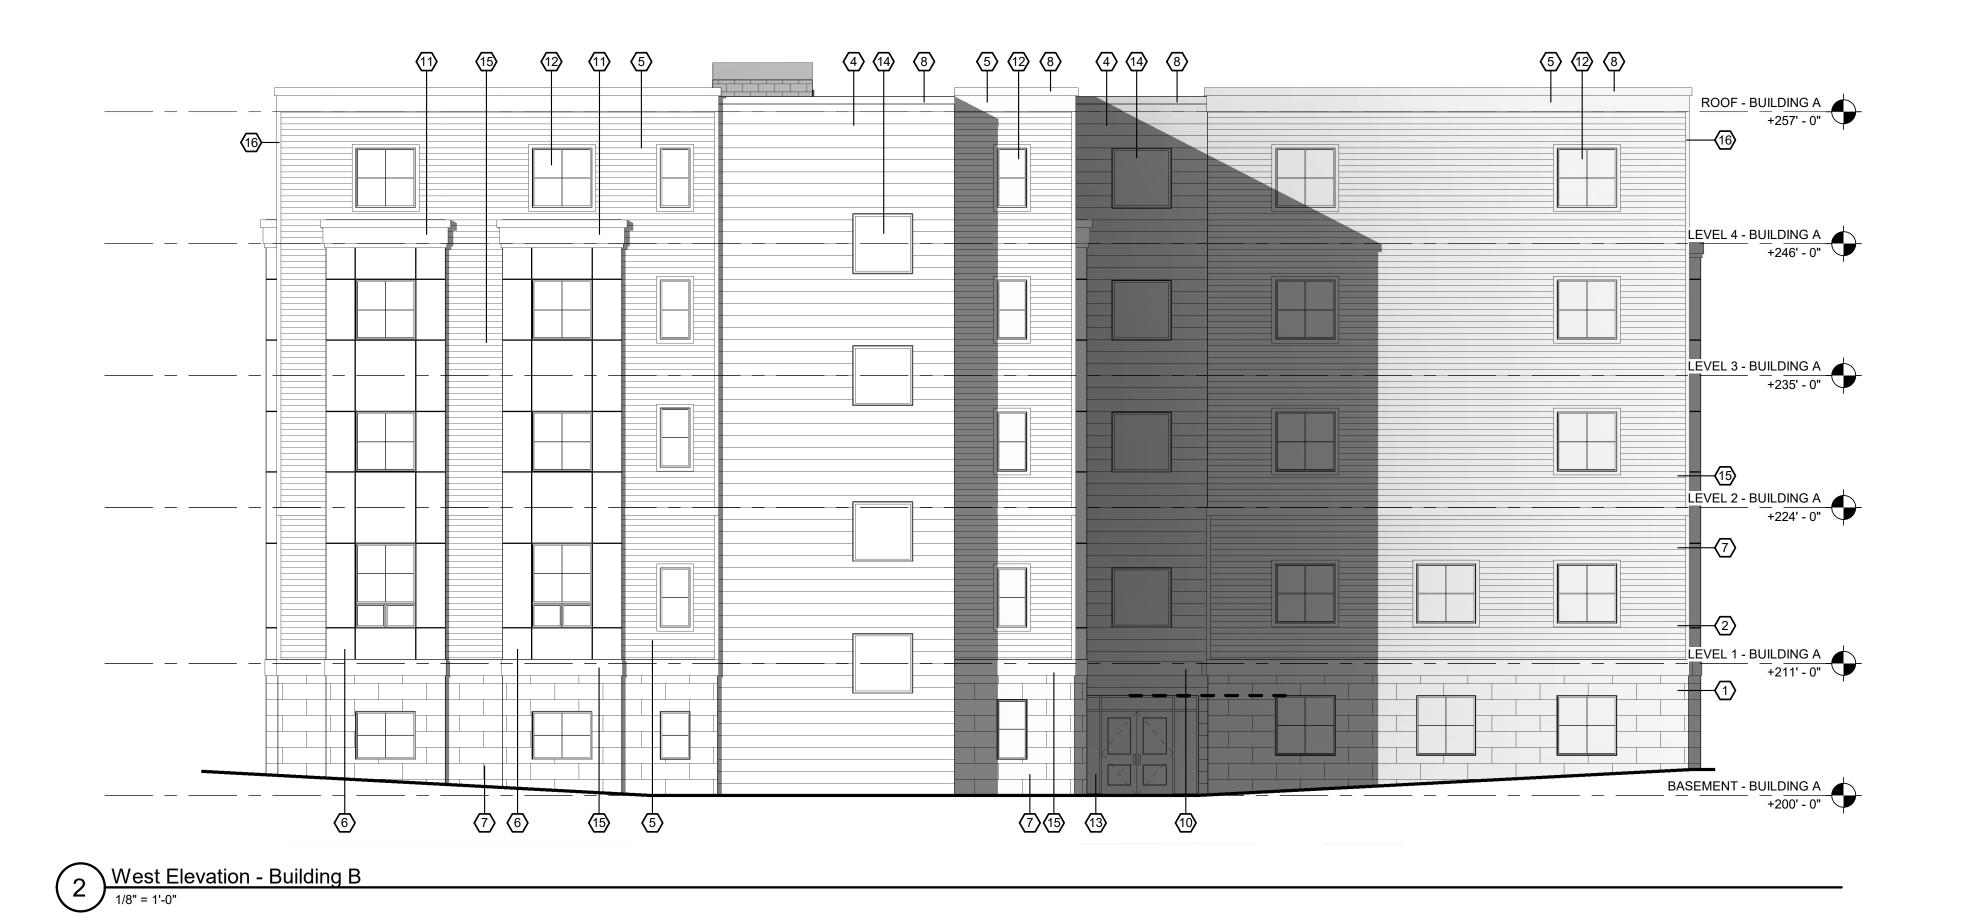

Revisions

Lofts at Pine Hills
SWBR Project Number 21140.00

Lofts at Pine Hills, LLC 1 Noble Path Albany, NY 12205

**AB-201** 

BUILDING B -EXTERIOR ELEVATIONS

2/28/2022

Design Development Set

**ELEVATION KEY NOTES** SHOWN AS: NO. DESCRIPTION 1 ARCHITECTURAL CAST STONE MASONRY 2 CAST STONE MASONRY TRIM 3 FACE BRICK VENEER. BOD: GLEN GERY 4 CORRUGATED METAL PANEL SIDING 5 FIBER CEMENT LAP SIDING. BOD: HARDIE 6 FIBER CEMENT PANEL SIDING W/ ALUM REVEAL SYSTEM. BOD: HARDIE

7 FIBER CEMENT PANEL SIDING. BOD: NICHIHA

8 METAL COPING

|   | ELEVATION KEY NOTES |                                         |             |
|---|---------------------|-----------------------------------------|-------------|
| ⊗ |                     |                                         | SHOWN AS: 🛇 |
|   | NO.                 | DESCRIPTION                             | ,           |
|   |                     |                                         |             |
|   | 9                   | METAL GUARD RAIL                        |             |
|   | 10                  |                                         |             |
|   | 11                  | CAST STONE CORNICE                      |             |
|   | 12                  | VINYL DOUBLE HUNG WINDOW W/ CLEAR GLASS |             |

15 COMPOSITE TRIM

16 COMPOSITE CORNER TRIM

13 ALUM STOREFRONT FRAMING SYSTEM W/ CLEAR GLASS 14 VINYL FIXED WINDOW W/ CLEAR GLASS

BGD Checked By: Project Manager: CS

These documents and all the ideas, arrangements, designs and plans indicated thereon or presented thereby are owned by and remain the property of SWBR and no part thereof shall be utilized by any person, firm, or corporation for any purpose whatsoever except with the specific written permission of SWBR. All rights reserved. ©

387 East Main Street Rochester NY 14604

585 232 8300 | rochester@swbr.com

Lofts at Pine Hills SWBR Project Number 21140.00

Lofts at Pine Hills, LLC Albany, NY 12205

**AB-202** 

BUILDING B -**EXTERIOR ELEVATIONS**