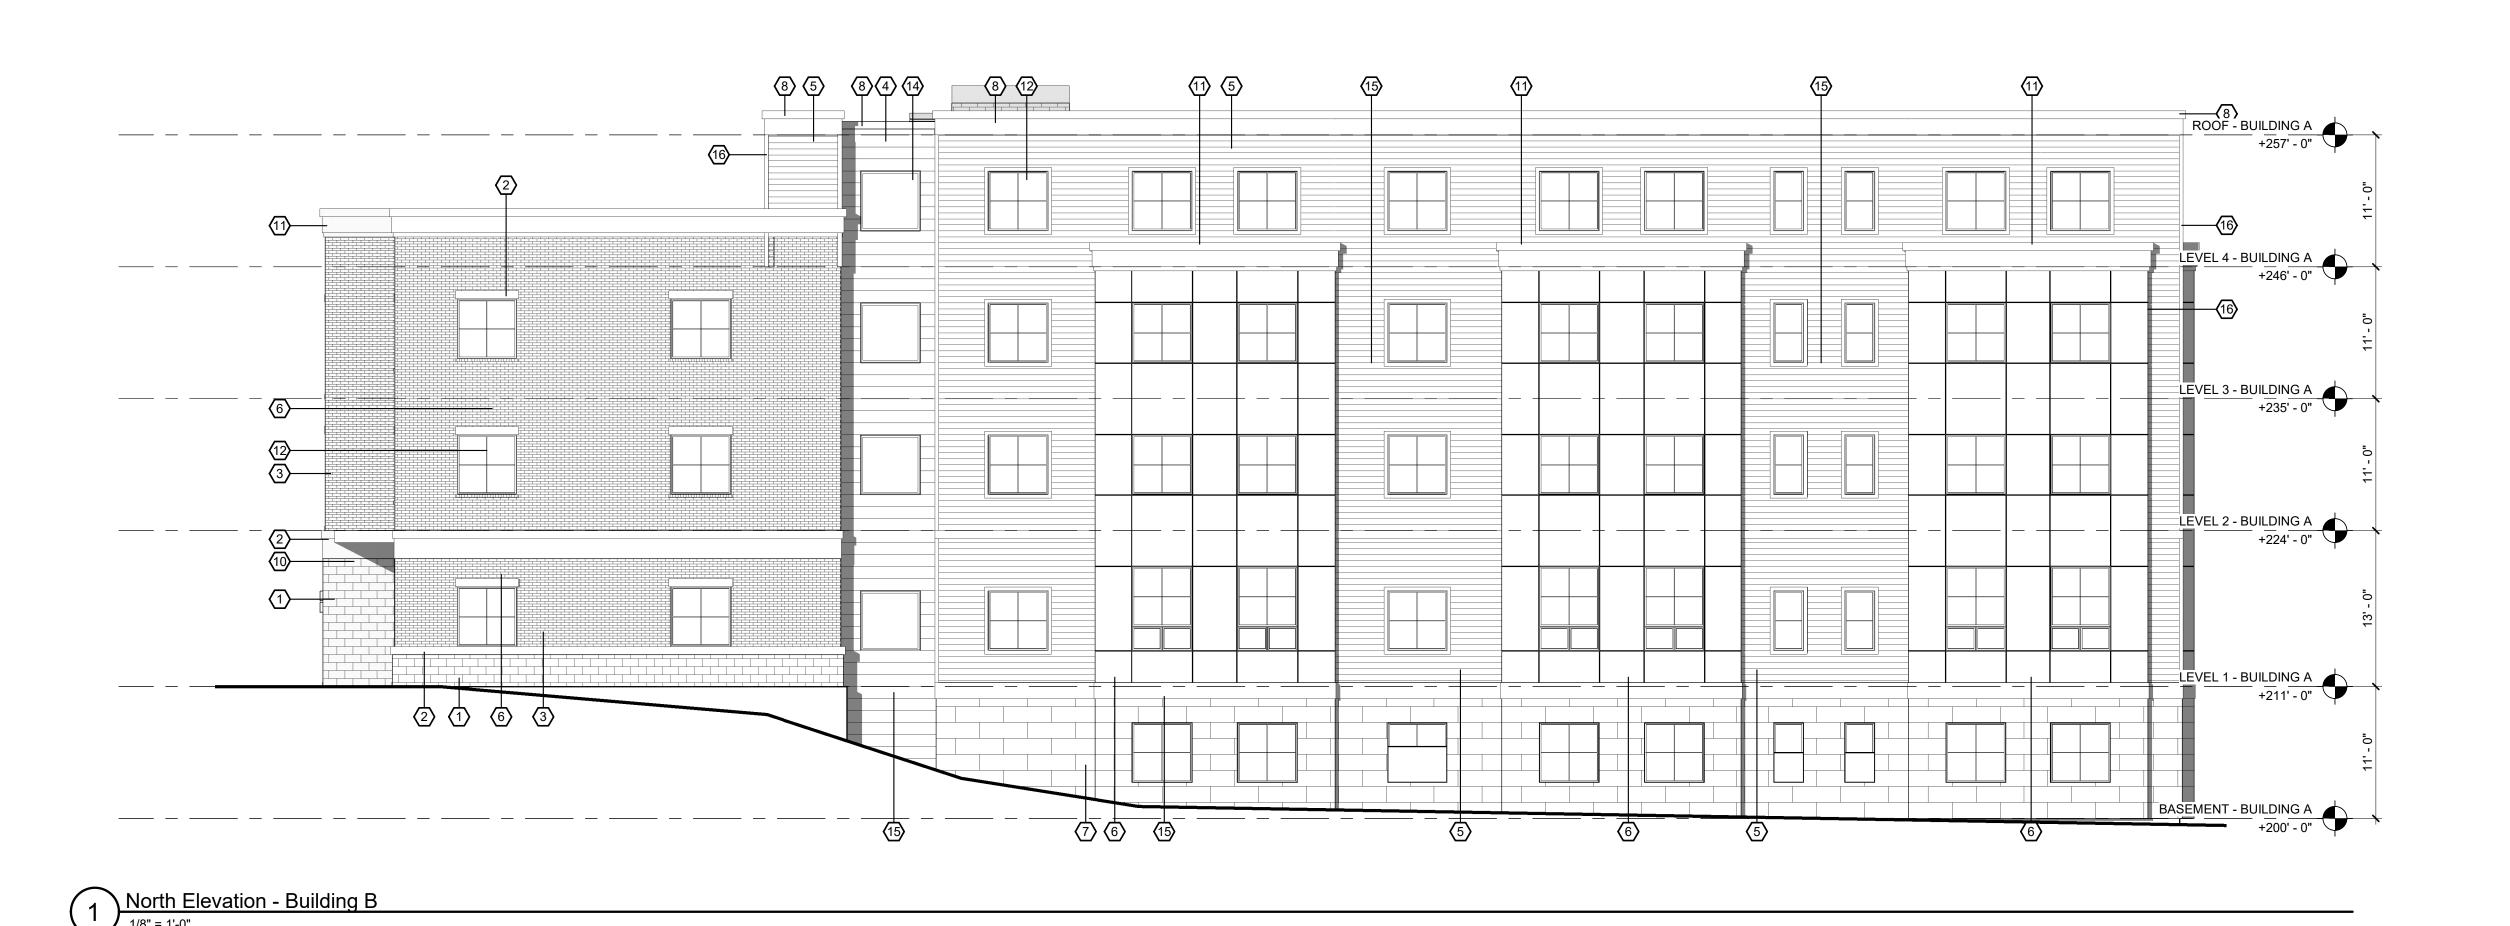

Revisions

Lofts at Pine Hills
SWBR Project Number 21140.00

Lofts at Pine Hills, LLC 1 Noble Path Albany, NY 12205

**AB-201** 

BUILDING B -EXTERIOR ELEVATIONS

2/28/2022

Design Development Set

**ELEVATION KEY NOTES** SHOWN AS: NO. DESCRIPTION 1 ARCHITECTURAL CAST STONE MASONRY 2 CAST STONE MASONRY TRIM 3 FACE BRICK VENEER. BOD: GLEN GERY 4 CORRUGATED METAL PANEL SIDING 5 FIBER CEMENT LAP SIDING. BOD: HARDIE 6 FIBER CEMENT PANEL SIDING W/ ALUM REVEAL SYSTEM. BOD: HARDIE

7 FIBER CEMENT PANEL SIDING. BOD: NICHIHA

8 METAL COPING

|   | ELEVATION KEY NOTES |                                         |             |
|---|---------------------|-----------------------------------------|-------------|
| ⊗ |                     |                                         | SHOWN AS: 🛇 |
|   | NO.                 | DESCRIPTION                             | ,           |
|   |                     |                                         |             |
|   | 9                   | METAL GUARD RAIL                        |             |
|   | 10                  |                                         |             |
|   | 11                  | CAST STONE CORNICE                      |             |
|   | 12                  | VINYL DOUBLE HUNG WINDOW W/ CLEAR GLASS |             |

15 COMPOSITE TRIM

16 COMPOSITE CORNER TRIM

13 ALUM STOREFRONT FRAMING SYSTEM W/ CLEAR GLASS 14 VINYL FIXED WINDOW W/ CLEAR GLASS

BGD Checked By: Project Manager: CS

These documents and all the ideas, arrangements, designs and plans indicated thereon or presented thereby are owned by and remain the property of SWBR and no part thereof shall be utilized by any person, firm, or corporation for any purpose whatsoever except with the specific written permission of SWBR. All rights reserved. ©