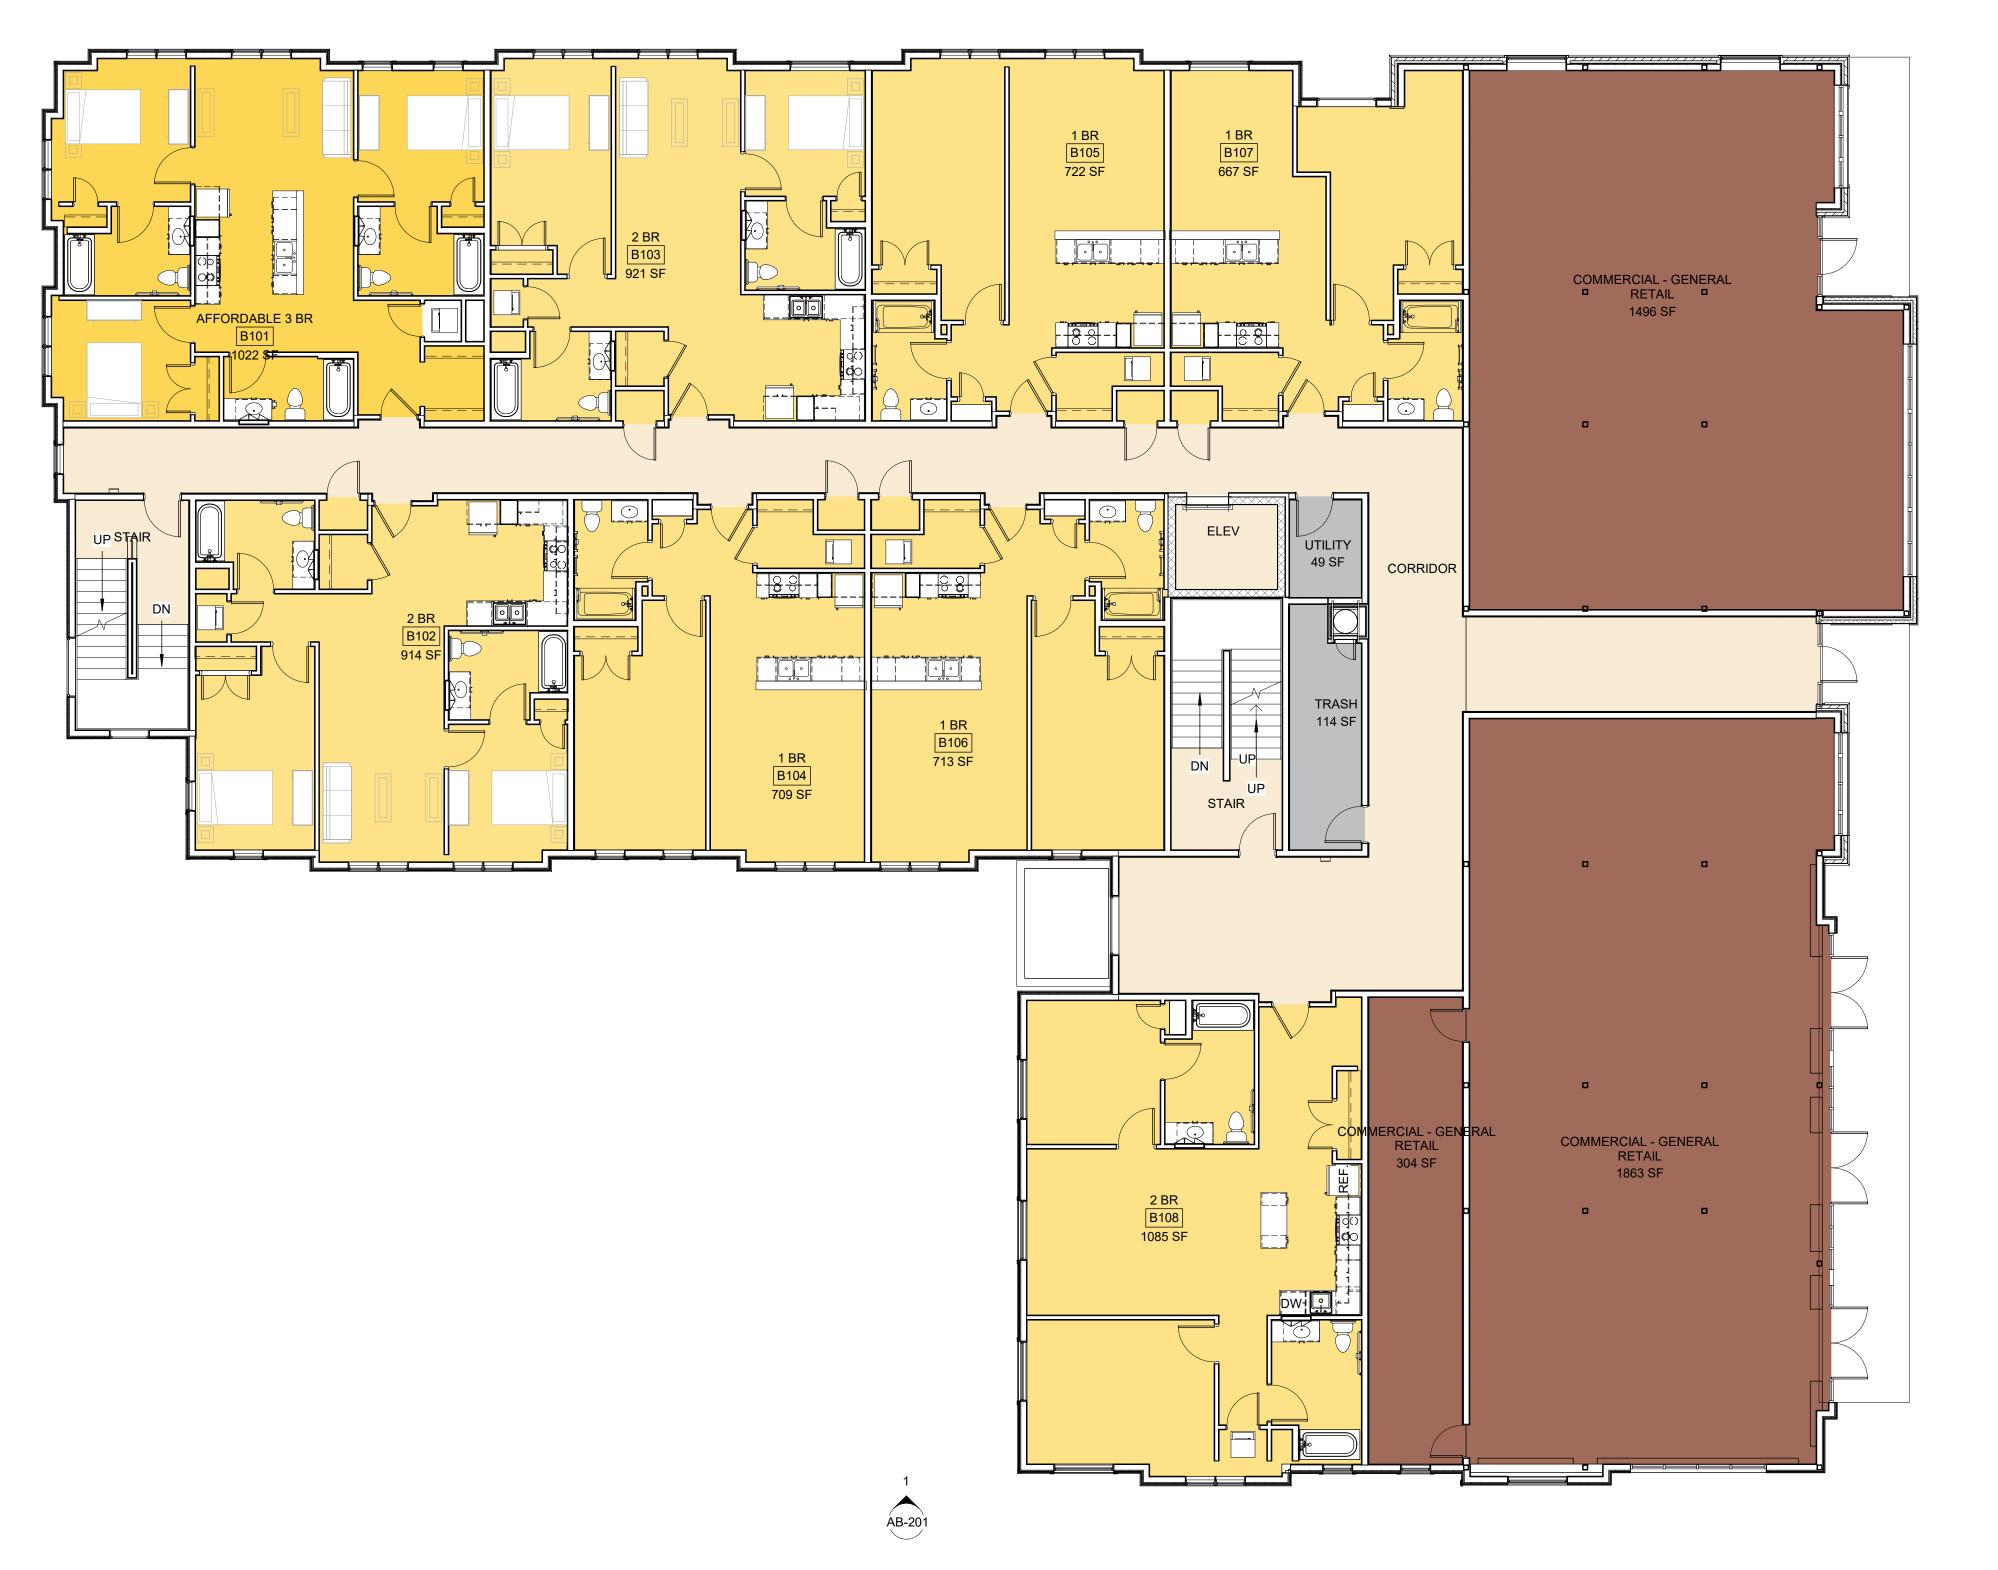

Revisions

Lofts at Pine Hills SWBR Project Number 21140.00

Lofts at Pine Hills, LLC 1 Noble Path Albany, NY 12205

AB-102

BUILDING B - FIRST FLOOR PLAN

2/28/2022 Design Development Set

PATH: C:\1-Local Revit Models 2020\220214 Lofts at Pine Hills - P

AB-20 2

First Floor Plan - Building B

1/8" = 1'-0"

387 East Main Street Rochester NY 14604 585 232 8300 | rochester@swbr.com

Drawn By: BGD

Checked By: ST

Project Manager: CS

These documents and all the ideas, arrangements, designs and plans indicated thereon or presented thereby are owned by and remain the property of SWBR and no part thereof shall be utilized by any person, firm, or corporation for any purpose whatsoever except with the specific written permission of SWBR. All rights reserved. ©