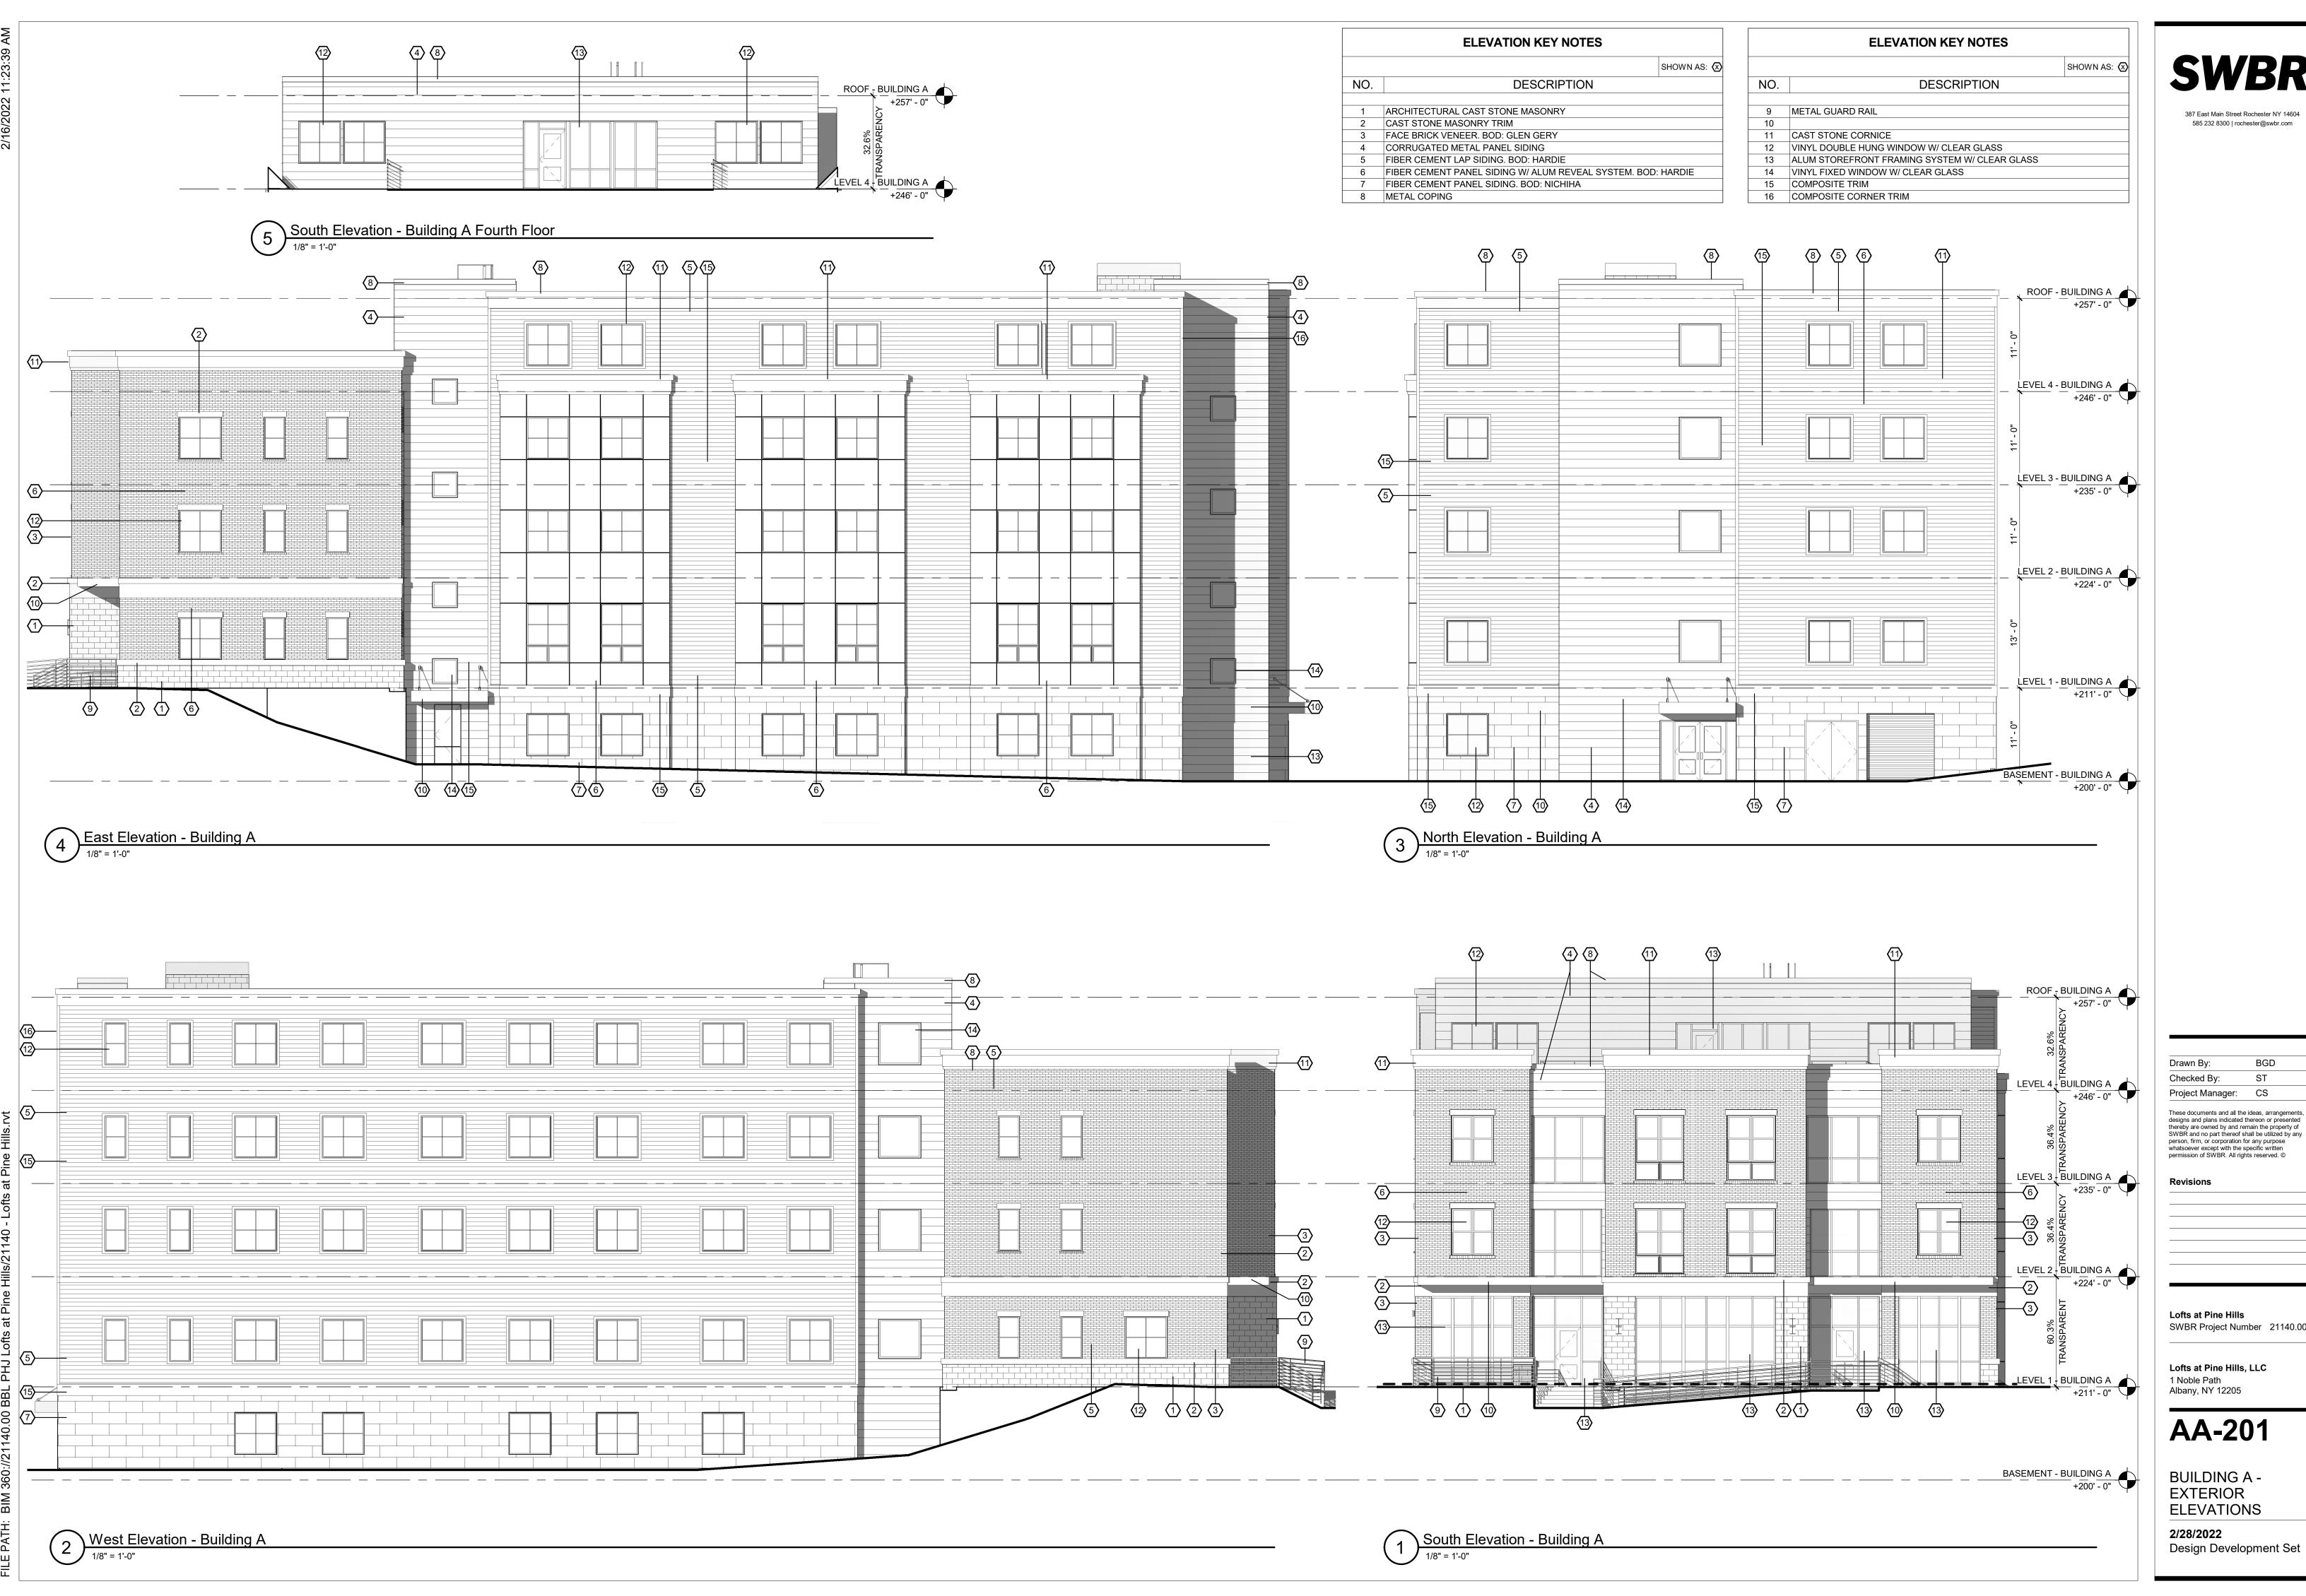

Lofts at Pine Hills SWBR Project Number 21140.00

Lofts at Pine Hills, LLC Albany, NY 12205

**AA-201** 

BUILDING A -EXTERIOR **ELEVATIONS** 

SHOWN AS: 🖎

387 East Main Street Rochester NY 14604 585 232 8300 | rochester@swbr.com

Revisions

Lofts at Pine Hills
SWBR Project Number 21140.00

Lofts at Pine Hills, LLC 1 Noble Path Albany, NY 12205

**AB-201** 

BUILDING B -EXTERIOR ELEVATIONS

2/28/2022

Design Development Set

**ELEVATION KEY NOTES** SHOWN AS: NO. DESCRIPTION 1 ARCHITECTURAL CAST STONE MASONRY 2 CAST STONE MASONRY TRIM 3 FACE BRICK VENEER. BOD: GLEN GERY 4 CORRUGATED METAL PANEL SIDING 5 FIBER CEMENT LAP SIDING. BOD: HARDIE 6 FIBER CEMENT PANEL SIDING W/ ALUM REVEAL SYSTEM. BOD: HARDIE

7 FIBER CEMENT PANEL SIDING. BOD: NICHIHA

8 METAL COPING

|   | ELEVATION KEY NOTES |                                         |             |
|---|---------------------|-----------------------------------------|-------------|
| ⊗ |                     |                                         | SHOWN AS: 🛇 |
|   | NO.                 | DESCRIPTION                             | ,           |
|   |                     |                                         |             |
|   | 9                   | METAL GUARD RAIL                        |             |
|   | 10                  |                                         |             |
|   | 11                  | CAST STONE CORNICE                      |             |
|   | 12                  | VINYL DOUBLE HUNG WINDOW W/ CLEAR GLASS |             |

15 COMPOSITE TRIM

16 COMPOSITE CORNER TRIM

13 ALUM STOREFRONT FRAMING SYSTEM W/ CLEAR GLASS 14 VINYL FIXED WINDOW W/ CLEAR GLASS

BGD Checked By: Project Manager: CS

These documents and all the ideas, arrangements, designs and plans indicated thereon or presented thereby are owned by and remain the property of SWBR and no part thereof shall be utilized by any person, firm, or corporation for any purpose whatsoever except with the specific written permission of SWBR. All rights reserved. ©