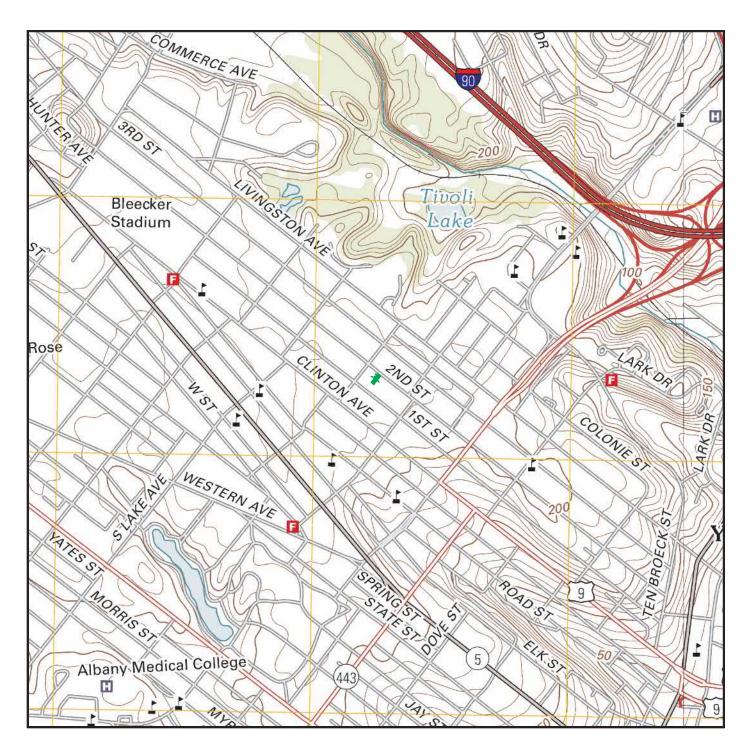

#### 2.1 Site Location

The subject site is located at 320 Second Street in the City of Albany, Albany County, New York. The subject site was identified on the City of Albany tax maps as being within the parcel with tax map number section 65.56, block 3, lot 13. The site is located on the south side of Second Street, on the block between Judson Street and Lexington Avenue. A site location map is included in Appendix A as Figure 1. A map showing the site property boundaries is included in Appendix A as Figure 2.

#### MAP REFERENCE

United States Geological Survey 7.5 Minute Series Topographic Map

Quadrangle: Albany, NY

Date: 2016

50 CENTURY HILL DRIVE LATHAM, NY 12110

# FIGURE 1 - SITE LOCATION MAP

CITY OF ALBANY

**ALBANY COUNTY, NY** 

SCALE: 1:2,000± DRAFTER: LC

**PROJECT No: 15.5188** 

The locations and features depicted on this map are approximate and do not represent an actual survey.