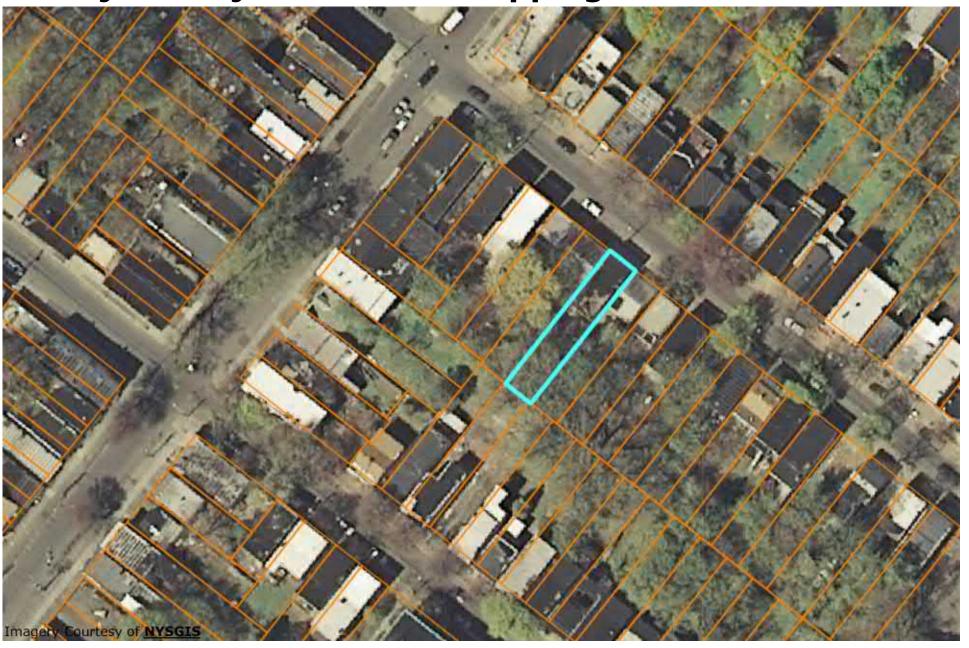

### 5.2 Aerial Photographs

Aerial photographs were reviewed for the years 2001, 2004, 2007, 2011, 2014 and 2017 from Albany County, NY GIS website. The site appears similar to current conditions for the years reviewed. The aerial photographs are included in Appendix A as Figures 3A-3F. The boundaries depicted on the photographs are for schematic purposes only and do not represent the actual boundaries of the site.