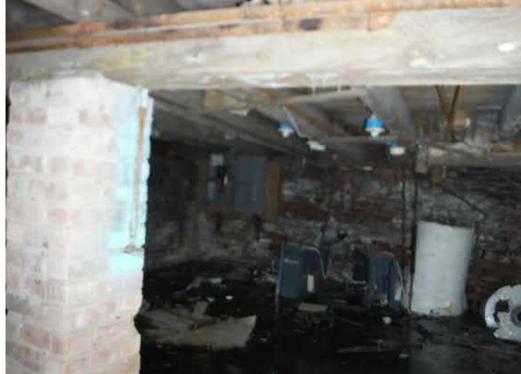

- Access Limitations: The basement of the site building was inaccessible due to flooding. Observations of the basement were limited to what could be viewed from the basement staircase.
- Physical Obstructions to Observations: Approximately three inches of snow covered the ground surface obstructing visual observations of the ground. The east side of the building was unable to be viewed due to the recent demolition of the adjoining building.
- Outstanding Information Requests: City of Albany
- Historical Data Source Failure: The site contact had limited information concerning the site. Prior owners were not available to be interviewed.
- Other: The information presented in the report is based on information gathered in accordance with the Scope of Services defined in Section 1 of this report. Information provided by site contacts and local, State and County officials known to be responsible for regulating and enforcing site area environmental conditions was utilized in assessing the environmental conditions at the site. The accuracy of conclusions drawn from this assessment is therefore dependent upon the accuracy of the information provided.

#### 2.7 Site Utilities

Although not currently used, electricity and natural gas are supplied to the site by National Grid. Municipal water and sewer service are provided by the City of Albany. The site building was formerly heated by natural gas fired heating units located within the basement of the building. Two natural gas connections were identified within the basement of the building. Remnants of electric baseboard were also identified within the site building.

## APPENDIX B

**Site Visit Photographs** 

02 East side of the building.JPG

03 South side of the building.JPG

04 South and west sides of the building.JPG

06 Interior.JPG

07 Natural gas meter area within basement.JPG

08 Heaters and hot water heater in the basement.JPG

10 Remnants of possible electric baseboard.JPG

12 Debris on south side of the property.JPG