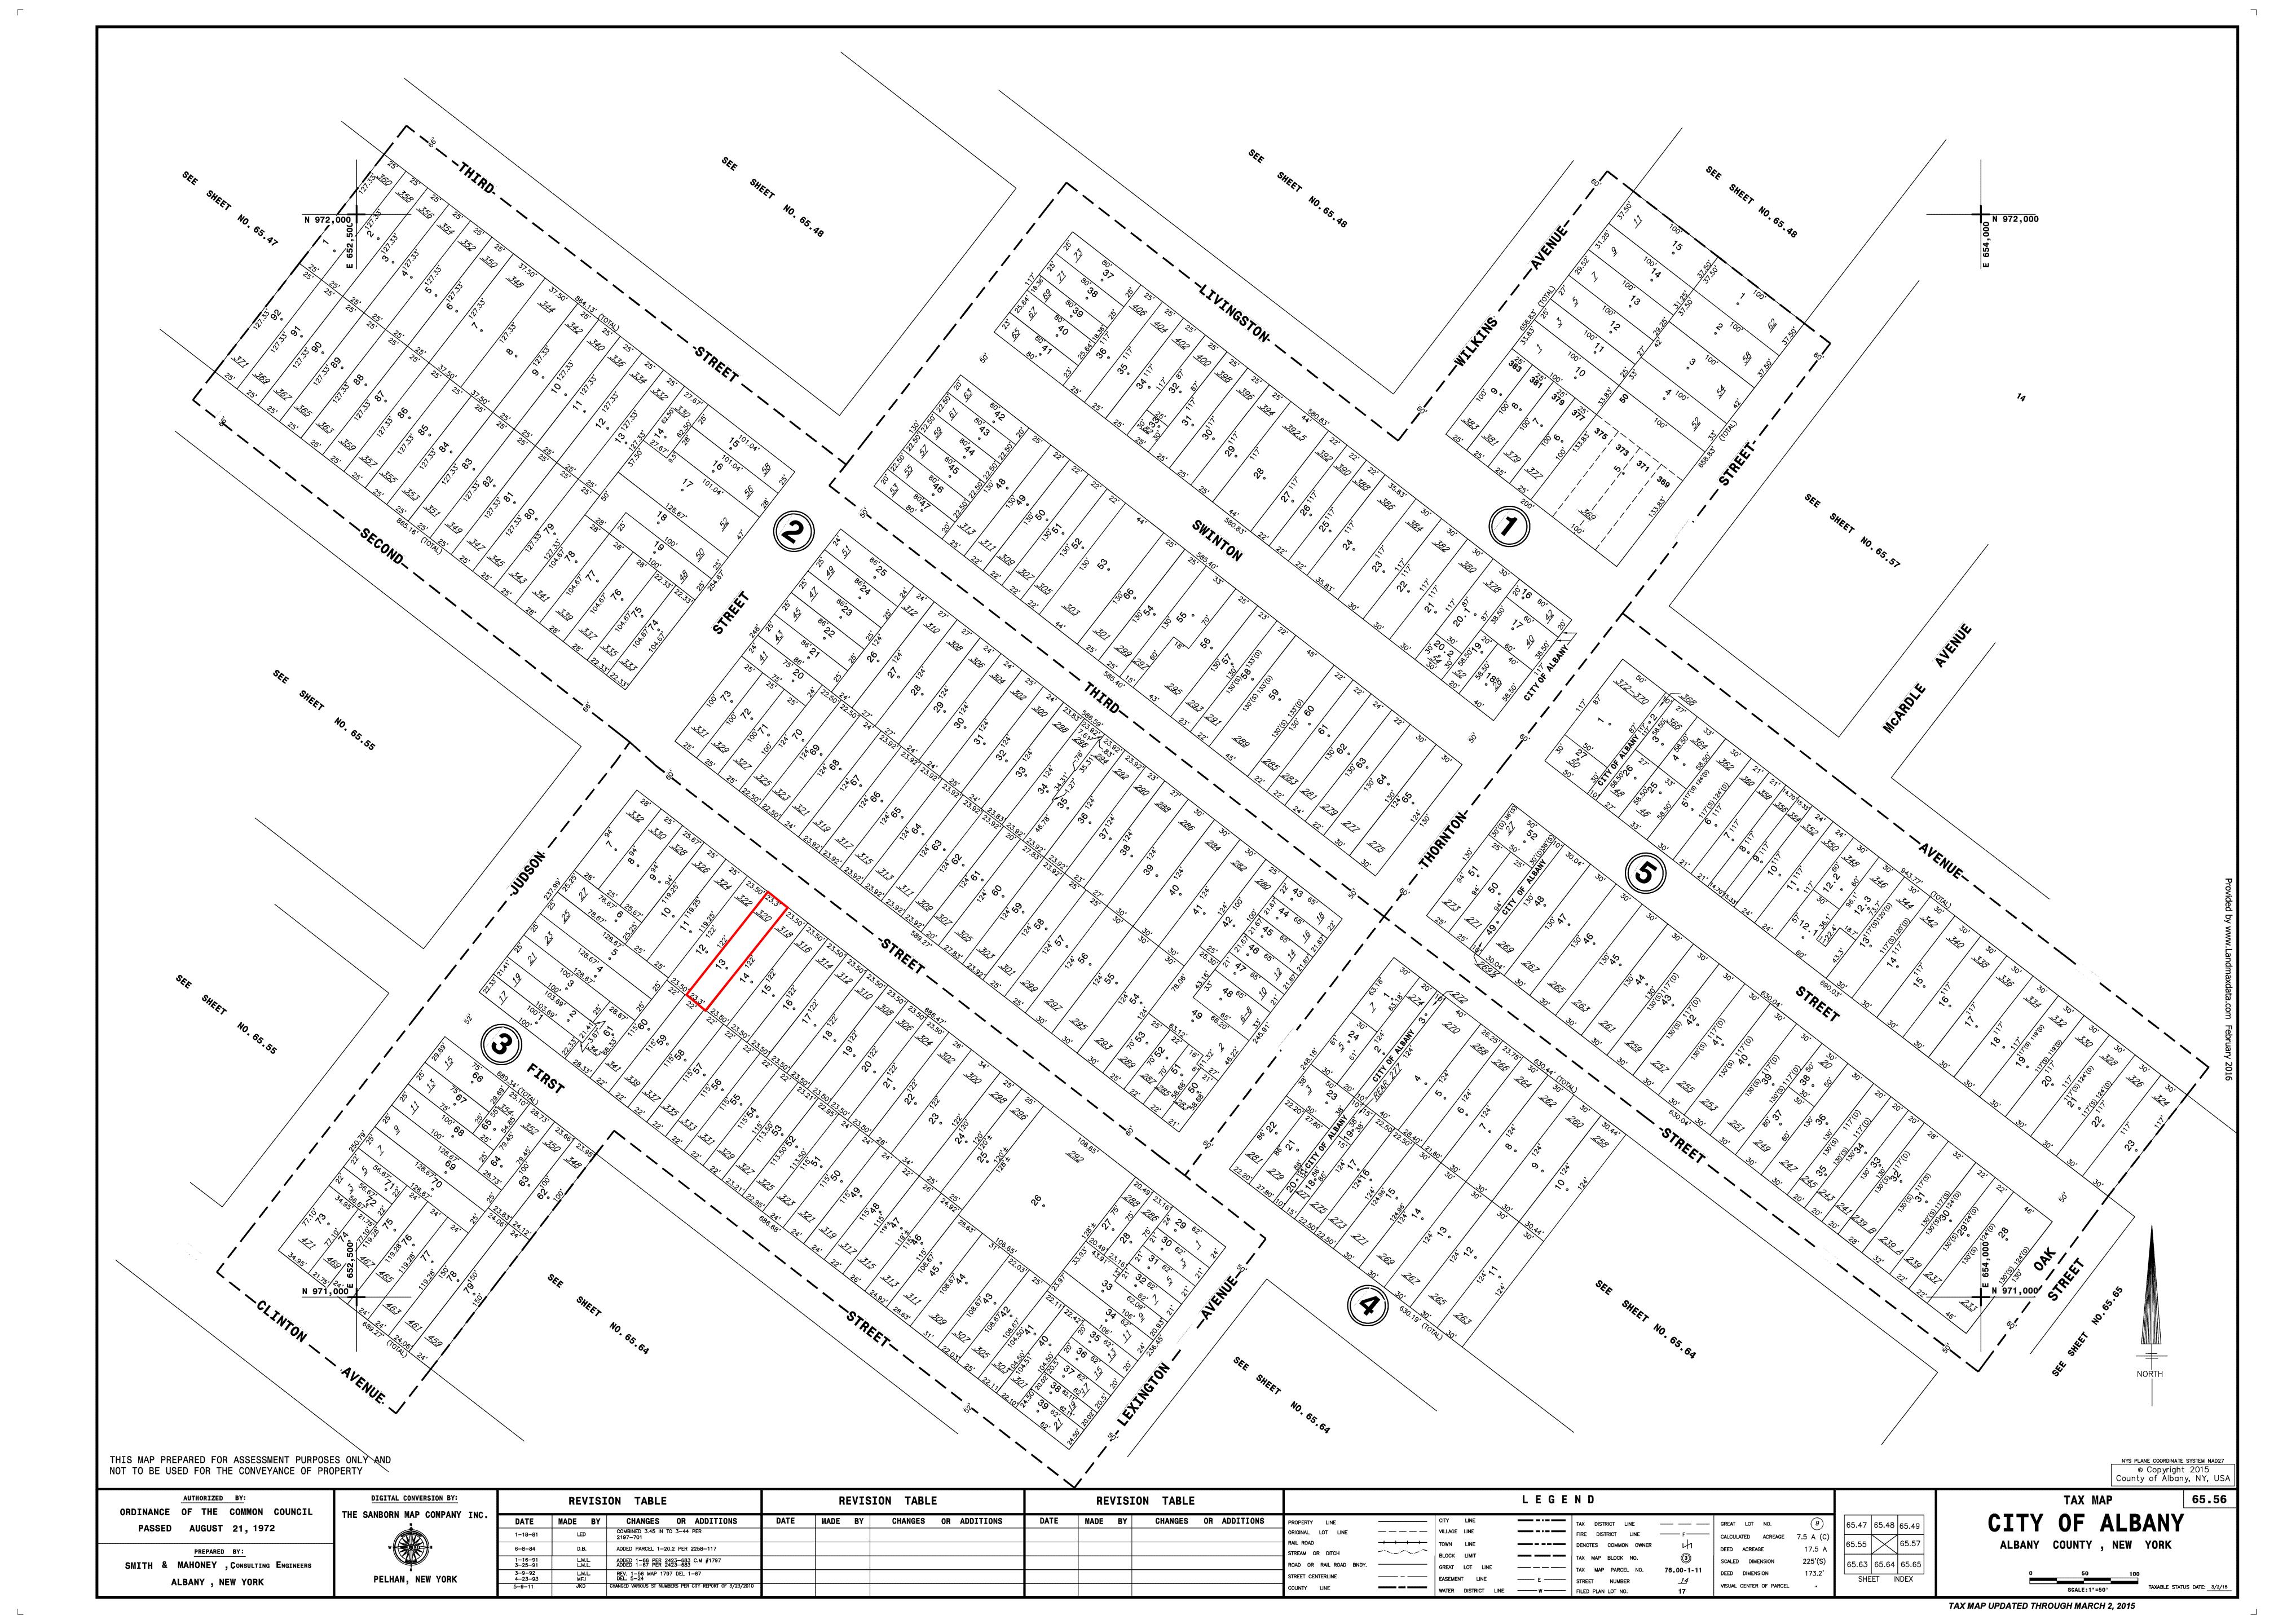

#### 2.1 Site Location

The subject site is located at 320 Second Street in the City of Albany, Albany County, New York. The subject site was identified on the City of Albany tax maps as being within the parcel with tax map number section 65.56, block 3, lot 13. The site is located on the south side of Second Street, on the block between Judson Street and Lexington Avenue. A site location map is included in Appendix A as Figure 1. A map showing the site property boundaries is included in Appendix A as Figure 2.

# FIGURE 2

Site Plan Map