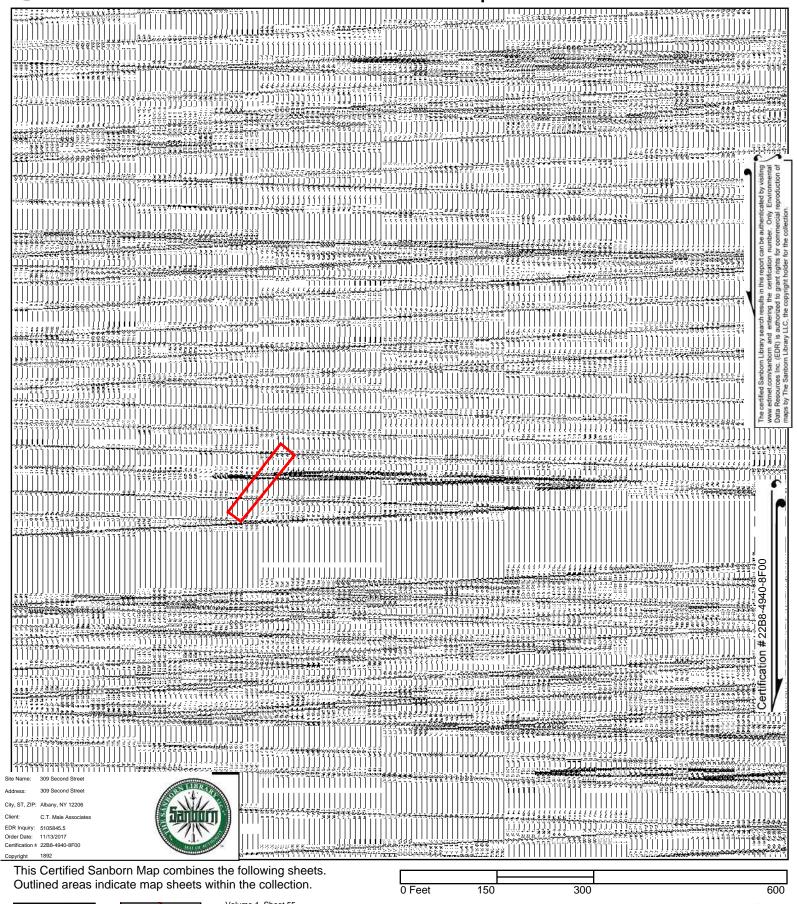

#### 5.3 Sanborn Fire Insurance Maps

Sanborn Fire Insurance Maps were reviewed for the years 1892, 1908, 1934, 1950, 1989, 1990, 1992, 1993, 1994, 1995 and 1997. A dwelling is depicted on the north side of the site along Second Street and a one story outbuilding is depicted on the eastern side of the site behind the dwelling for the years reviewed. The dwelling was labeled as vacant and boarded up in 1990 and 1992. The Sanborn maps are included in Appendix A as Figures 4A-4K. The boundaries depicted on the maps are for schematic purposes only and do not represent the actual boundaries of the site.

## **FIGURES 4A-4K**

**Sanborn Fire Insurance Maps** 

309 Second Street 309 Second Street Albany, NY 12206

Inquiry Number: 5105845.5

November 13, 2017