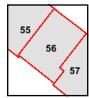

#### 2.1 Site Location

The subject site is located at 320 Second Street in the City of Albany, Albany County, New York. The subject site was identified on the City of Albany tax maps as being within the parcel with tax map number section 65.56, block 3, lot 13. The site is located on the south side of Second Street, on the block between Judson Street and Lexington Avenue. A site location map is included in Appendix A as Figure 1. A map showing the site property boundaries is included in Appendix A as Figure 2.

# FIGURE 2

Site Plan Map