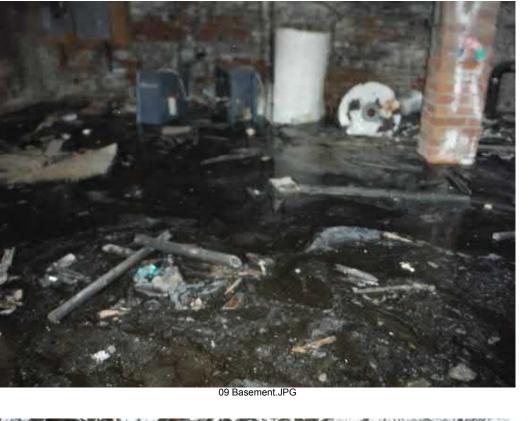

#### 6.4.1 Solid Wastes/Waste Deposits (Piles/Pits/Landfills/Lagoons)

Building debris and abandoned household type items were identified within the site building and on the southern portion of the property.

Solid wastes consisting of building materials and abandoned household items were identified within the site building and on the southern portion of the property.

## APPENDIX B

**Site Visit Photographs** 

02 East side of the building.JPG

03 South side of the building.JPG

04 South and west sides of the building.JPG

06 Interior.JPG

07 Natural gas meter area within basement.JPG

08 Heaters and hot water heater in the basement.JPG

10 Remnants of possible electric baseboard.JPG

12 Debris on south side of the property.JPG