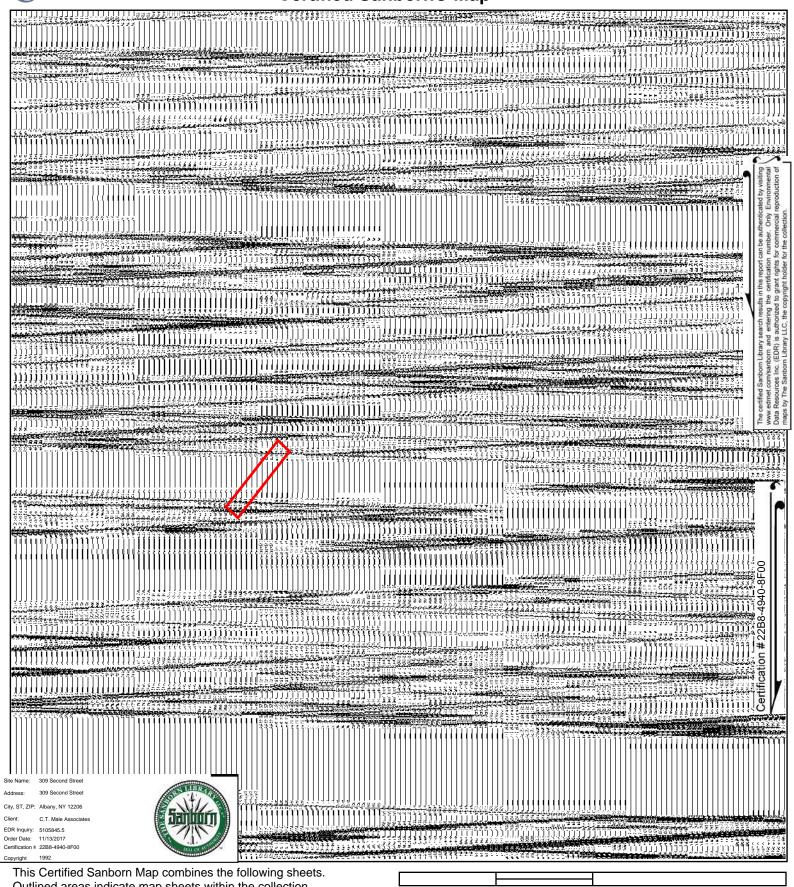

#### 5.3 Sanborn Fire Insurance Maps

Sanborn Fire Insurance Maps were reviewed for the years 1892, 1908, 1934, 1950, 1989, 1990, 1992, 1993, 1994, 1995 and 1997. A dwelling is depicted on the north side of the site along Second Street and a one story outbuilding is depicted on the eastern side of the site behind the dwelling for the years reviewed. The dwelling was labeled as vacant and boarded up in 1990 and 1992. The Sanborn maps are included in Appendix A as Figures 4A-4K. The boundaries depicted on the maps are for schematic purposes only and do not represent the actual boundaries of the site.

## **FIGURES 4A-4K**

**Sanborn Fire Insurance Maps** 

309 Second Street 309 Second Street Albany, NY 12206

Inquiry Number: 5105845.5

November 13, 2017