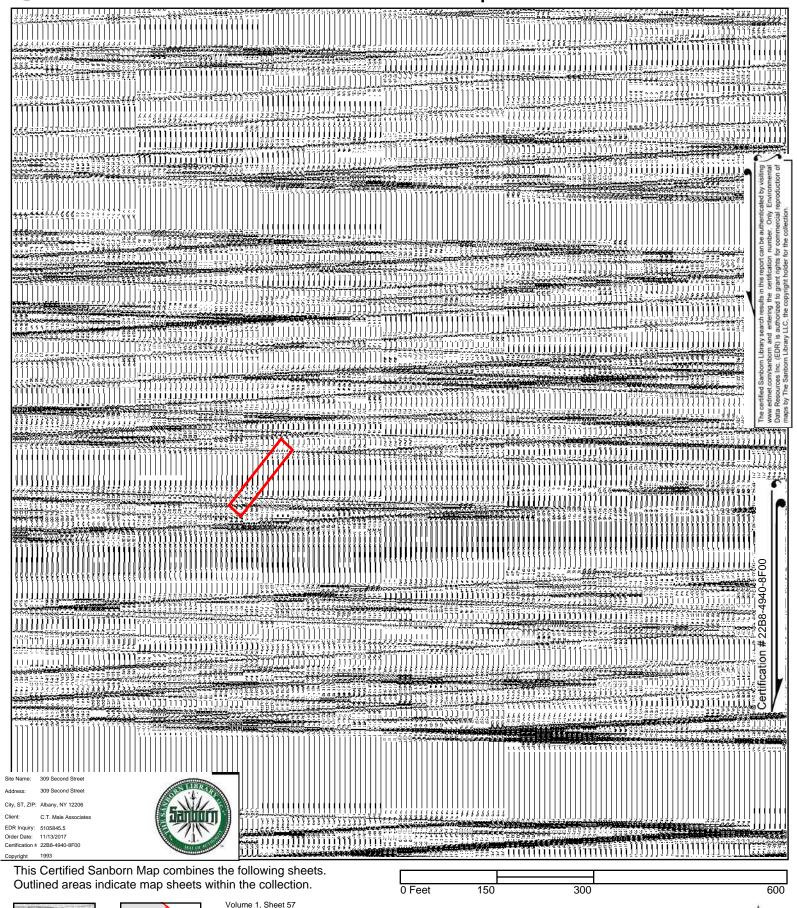

#### 5.3 Sanborn Fire Insurance Maps

Sanborn Fire Insurance Maps were reviewed for the years 1892, 1908, 1934, 1950, 1989, 1990, 1992, 1993, 1994, 1995 and 1997. A dwelling is depicted on the north side of the site along Second Street and a one story outbuilding is depicted on the eastern side of the site behind the dwelling for the years reviewed. The dwelling was labeled as vacant and boarded up in 1990 and 1992. The Sanborn maps are included in Appendix A as Figures 4A-4K. The boundaries depicted on the maps are for schematic purposes only and do not represent the actual boundaries of the site.

## **FIGURES 4A-4K**

**Sanborn Fire Insurance Maps** 

309 Second Street 309 Second Street Albany, NY 12206

Inquiry Number: 5105845.5

November 13, 2017