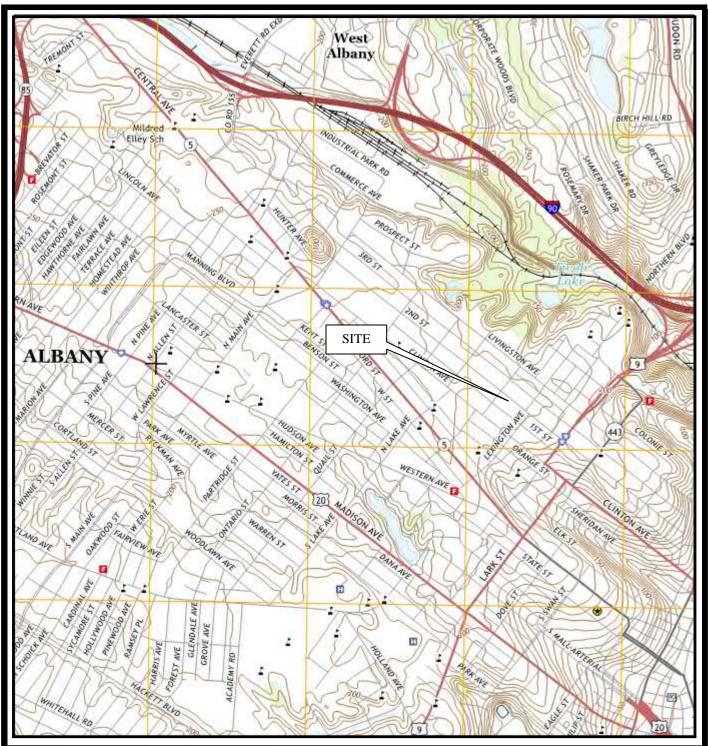

#### 2.1 Site Location

The subject site is located at 320 Second Street in the City of Albany, Albany County, New York. The subject site was identified on the City of Albany tax maps as being within the parcel with tax map number section 65.56, block 3, lot 13. The site is located on the south side of Second Street, on the block between Judson Street and Lexington Avenue. A site location map is included in Appendix A as Figure 1. A map showing the site property boundaries is included in Appendix A as Figure 2.

# FIGURE 1 - SITE LOCATION MAP

CITY OF ALBANY

**ALBANY COUNTY, NY** 

SCALE: 1:2,000± DRAFTER: LC

**PROJECT No: 15.5188** 

The locations and features depicted on this map are approximate and do not represent an actual survey.