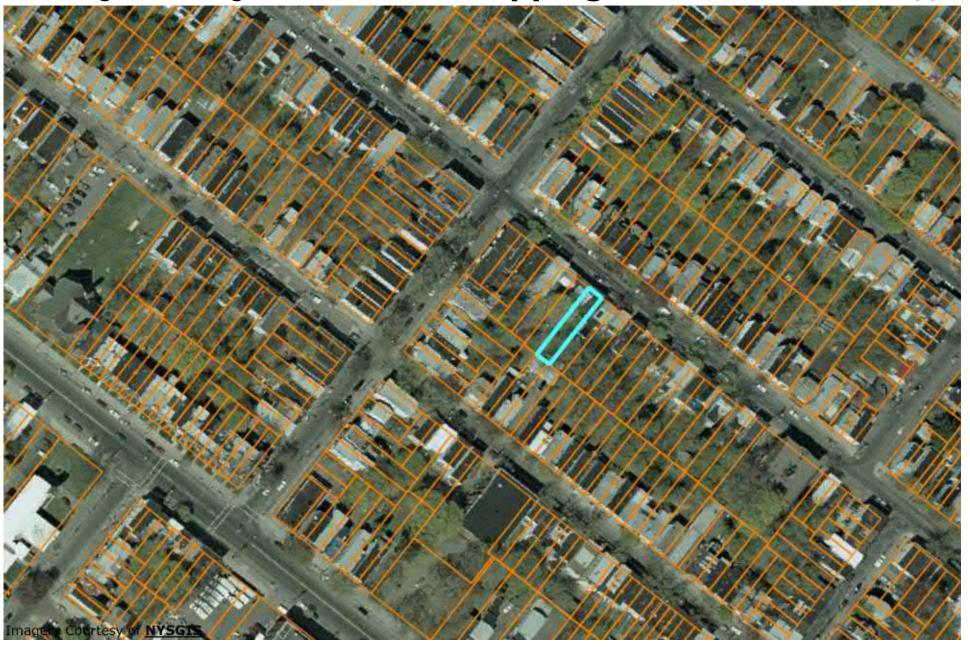

#### 2.1 Site Location

The subject site is located at 320 Second Street in the City of Albany, Albany County, New York. The subject site was identified on the City of Albany tax maps as being within the parcel with tax map number section 65.56, block 3, lot 13. The site is located on the south side of Second Street, on the block between Judson Street and Lexington Avenue. A site location map is included in Appendix A as Figure 1. A map showing the site property boundaries is included in Appendix A as Figure 2.