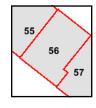

#### 2.1 Site Location

The subject site is located at 320 Second Street in the City of Albany, Albany County, New York. The subject site was identified on the City of Albany tax maps as being within the parcel with tax map number section 65.56, block 3, lot 13. The site is located on the south side of Second Street, on the block between Judson Street and Lexington Avenue. A site location map is included in Appendix A as Figure 1. A map showing the site property boundaries is included in Appendix A as Figure 2.

# FIGURE 2

Site Plan Map