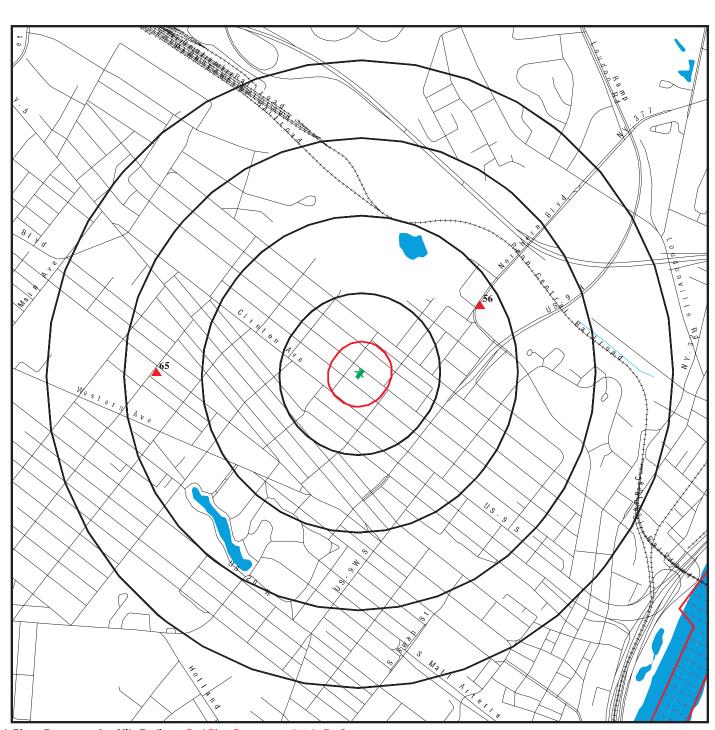

## 4.7 State/Tribal Hazardous Waste Facility List

The subject site was not listed as a State or Tribal hazardous waste facility. Two State hazardous waste facilities were listed within one mile of the subject site as follows:

- Former Loudon and Kem Cleaners, 350 Northern Boulevard, mapped 0.44 miles east-northeast of the site. Groundwater flow at this former dry cleaning facility is reported to be to the southeast therefore, the facility does not appear to be located hydraulically up-gradient relative to the site.
- Former RKO Dry Cleaners, 566 Washington Avenue, mapped 0.65 miles west of the site. Groundwater flow at this former dry cleaning facility is reported to be to the east; however, off-site concentrations of the primary contaminant of concern have been detected at concentrations only slightly above the groundwater standard. Based on the separation distance from this facility and the subject site, impacts to the quality of the soils or groundwater at the site are not anticipated as a result of this facility.

#### 4.8 State/Tribal Solid Waste Facility List

The subject site was not listed on the State or Tribal solid waste facility list. One State listed solid waste facility was listed within ½ mile of the subject site as follows:

 Albany Auto Parts, 222 Spruce Street, mapped 0.43 miles south-southeast of the site. This facility is listed as an inactive vehicle dismantling facility.

# 4.10 State/Tribal Leaking Storage Tanks List

The site was not listed on the State or Tribal leaking storage tank list. Twenty-three (23) leaking storage tank incidents were listed within ½ mile of the site. The leaking tank incidents are not listed for facilities which immediately adjoin the site and each of the 23 incidents have been issued a closed status.

#### 4.13 State/Tribal Brownfields List

The site was not listed on the State or Tribal Brownfields list. Thirty-two (32) Brownfield facilities were listed within ½ mile of the site and are mapped from approximately 0.26 miles from the site to approximately 0.48 miles from the site. Most of these facilities appear to be listed as they were funded for Phase I and Phase II ESAs through the EPA Brownfield Program Assessment Grants. Two facilities are listed in the New York State Environmental Restoration Program (ERP) as follows:

- Arbor Hill/West Hill Branch Site, Henry Johnson Boulevard, 1st St. and 2nd St., mapped 0.26 miles southeast of the site. The facility was issued a certificate of completion in 2012.
- Arbor Hill Gateway Properties, 225 Henry Johnson Boulevard, mapped 0.33 miles east of the site. Remediation at this facility was listed as complete.

The Former Loudon and Kem Cleaners, previously discussed in section 4.7, is also listed as undergoing a Brownfield Cleanup Program (BCP) application review.