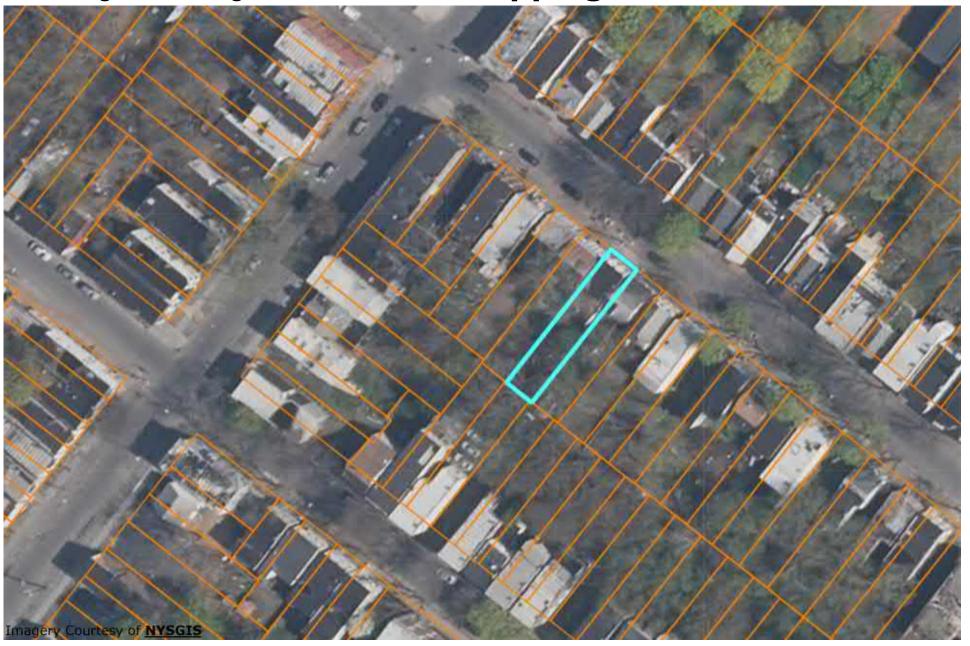

### 5.2 Aerial Photographs

Aerial photographs were reviewed for the years 2001, 2004, 2007, 2011, 2014 and 2017 from Albany County, NY GIS website. The site appears similar to current conditions for the years reviewed. The aerial photographs are included in Appendix A as Figures 3A-3F. The boundaries depicted on the photographs are for schematic purposes only and do not represent the actual boundaries of the site.