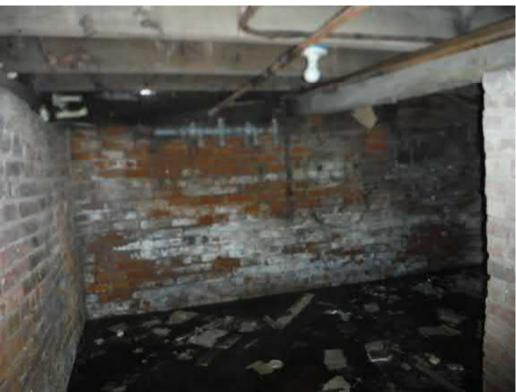

- Access Limitations: The basement of the site building was inaccessible due to flooding. Observations of the basement were limited to what could be viewed from the basement staircase.
- Physical Obstructions to Observations: Approximately three inches of snow covered the ground surface obstructing visual observations of the ground. The east side of the building was unable to be viewed due to the recent demolition of the adjoining building.
- Outstanding Information Requests: City of Albany
- Historical Data Source Failure: The site contact had limited information concerning the site. Prior owners were not available to be interviewed.
- Other: The information presented in the report is based on information gathered in accordance with the Scope of Services defined in Section 1 of this report. Information provided by site contacts and local, State and County officials known to be responsible for regulating and enforcing site area environmental conditions was utilized in assessing the environmental conditions at the site. The accuracy of conclusions drawn from this assessment is therefore dependent upon the accuracy of the information provided.

## APPENDIX B

**Site Visit Photographs** 

02 East side of the building.JPG

03 South side of the building.JPG

04 South and west sides of the building.JPG

06 Interior.JPG

07 Natural gas meter area within basement.JPG

08 Heaters and hot water heater in the basement.JPG

10 Remnants of possible electric baseboard.JPG

12 Debris on south side of the property.JPG