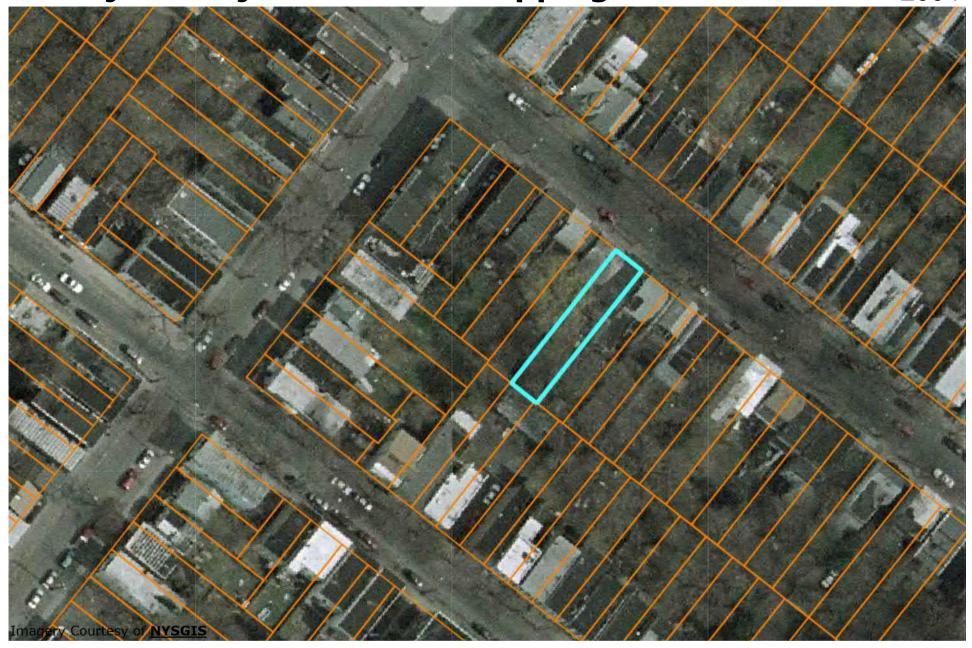

### 5.2 Aerial Photographs

Aerial photographs were reviewed for the years 2001, 2004, 2007, 2011, 2014 and 2017 from Albany County, NY GIS website. The site appears similar to current conditions for the years reviewed. The aerial photographs are included in Appendix A as Figures 3A-3F. The boundaries depicted on the photographs are for schematic purposes only and do not represent the actual boundaries of the site.