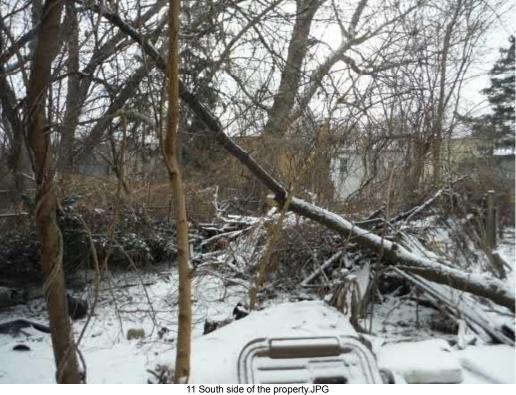

#### 6.4.1 Solid Wastes/Waste Deposits (Piles/Pits/Landfills/Lagoons)

Building debris and abandoned household type items were identified within the site building and on the southern portion of the property.

Solid wastes consisting of building materials and abandoned household items were identified within the site building and on the southern portion of the property.

## APPENDIX B

**Site Visit Photographs** 

02 East side of the building.JPG

03 South side of the building.JPG

04 South and west sides of the building.JPG

06 Interior.JPG

07 Natural gas meter area within basement.JPG

08 Heaters and hot water heater in the basement.JPG

10 Remnants of possible electric baseboard.JPG

12 Debris on south side of the property.JPG