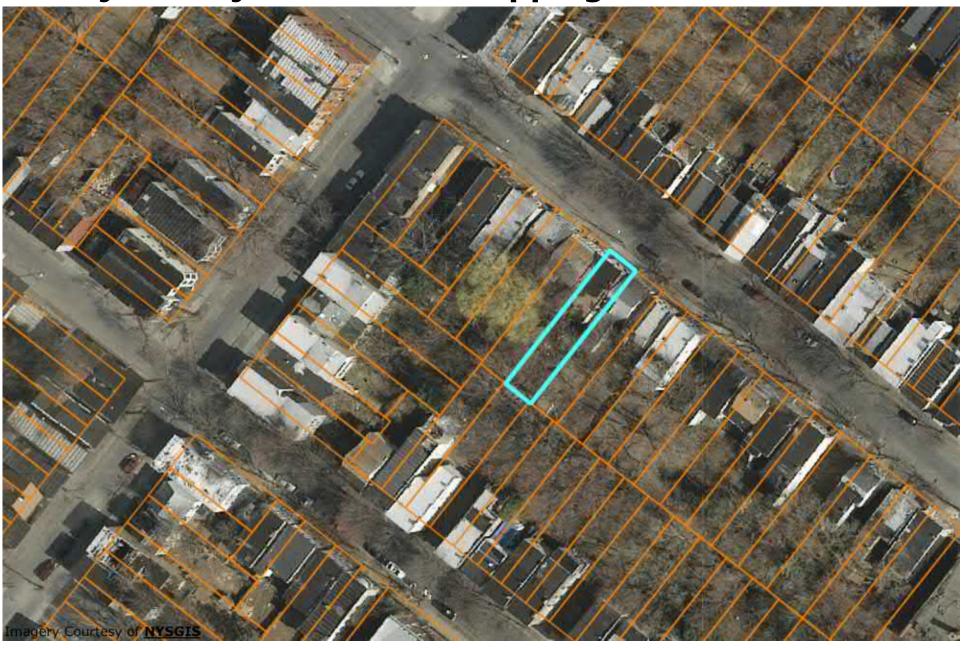

### 5.2 Aerial Photographs

Aerial photographs were reviewed for the years 2001, 2004, 2007, 2011, 2014 and 2017 from Albany County, NY GIS website. The site appears similar to current conditions for the years reviewed. The aerial photographs are included in Appendix A as Figures 3A-3F. The boundaries depicted on the photographs are for schematic purposes only and do not represent the actual boundaries of the site.