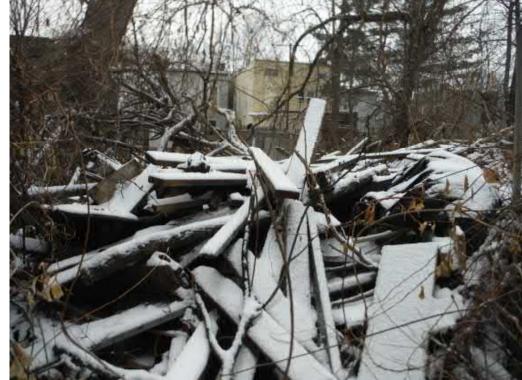

#### 6.4.1 Solid Wastes/Waste Deposits (Piles/Pits/Landfills/Lagoons)

Building debris and abandoned household type items were identified within the site building and on the southern portion of the property.

Solid wastes consisting of building materials and abandoned household items were identified within the site building and on the southern portion of the property.

## APPENDIX B

**Site Visit Photographs** 

02 East side of the building.JPG

03 South side of the building.JPG

04 South and west sides of the building.JPG

06 Interior.JPG

07 Natural gas meter area within basement.JPG

08 Heaters and hot water heater in the basement.JPG

10 Remnants of possible electric baseboard.JPG

12 Debris on south side of the property.JPG