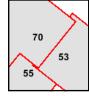

#### 2.1 Site Location

The subject site is located at 320 Second Street in the City of Albany, Albany County, New York. The subject site was identified on the City of Albany tax maps as being within the parcel with tax map number section 65.56, block 3, lot 13. The site is located on the south side of Second Street, on the block between Judson Street and Lexington Avenue. A site location map is included in Appendix A as Figure 1. A map showing the site property boundaries is included in Appendix A as Figure 2.

# FIGURE 2

Site Plan Map