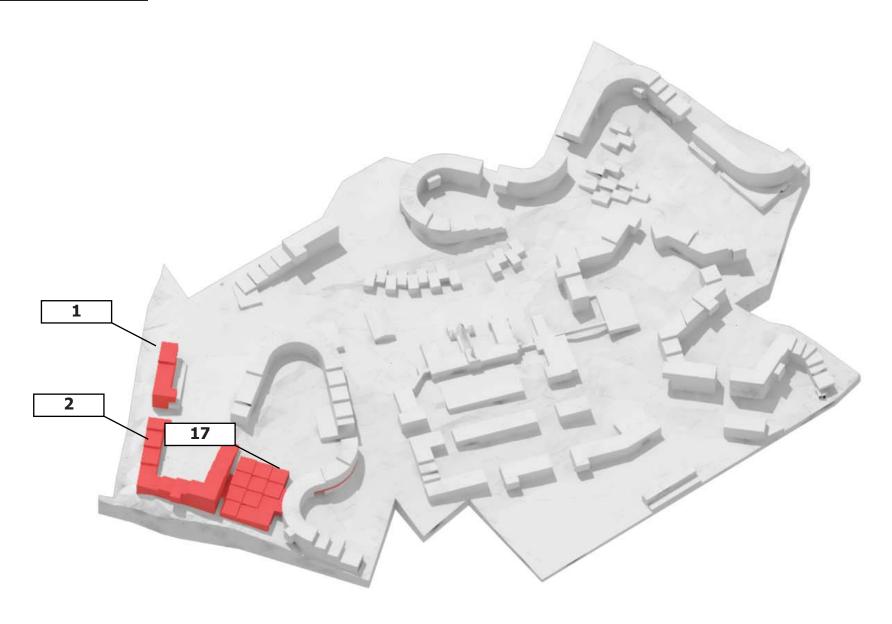

Public

| Hotels                    |          |         |                                       |         |  |  |  |  |  |
|---------------------------|----------|---------|---------------------------------------|---------|--|--|--|--|--|
| Name                      | Business | Luxury  | Performance<br>Center<br>+ Restaurant |         |  |  |  |  |  |
| <b>Building Number</b>    | 1        | 2       | 17                                    | Total   |  |  |  |  |  |
| Avg. Numbers of Floor     | 7        | 5.5     | 3                                     | -       |  |  |  |  |  |
| <b>Building Footprint</b> | 15,840   | 47,520  | 43,200                                | 106,560 |  |  |  |  |  |
| <b>Building Area</b>      | 104,400  | 261,360 | 129,600                               | 495,360 |  |  |  |  |  |
| Numbers of Module         | 145      | 363     | 180                                   | 688     |  |  |  |  |  |
| Number of Units           | 209      | 366     | 0                                     | 575     |  |  |  |  |  |