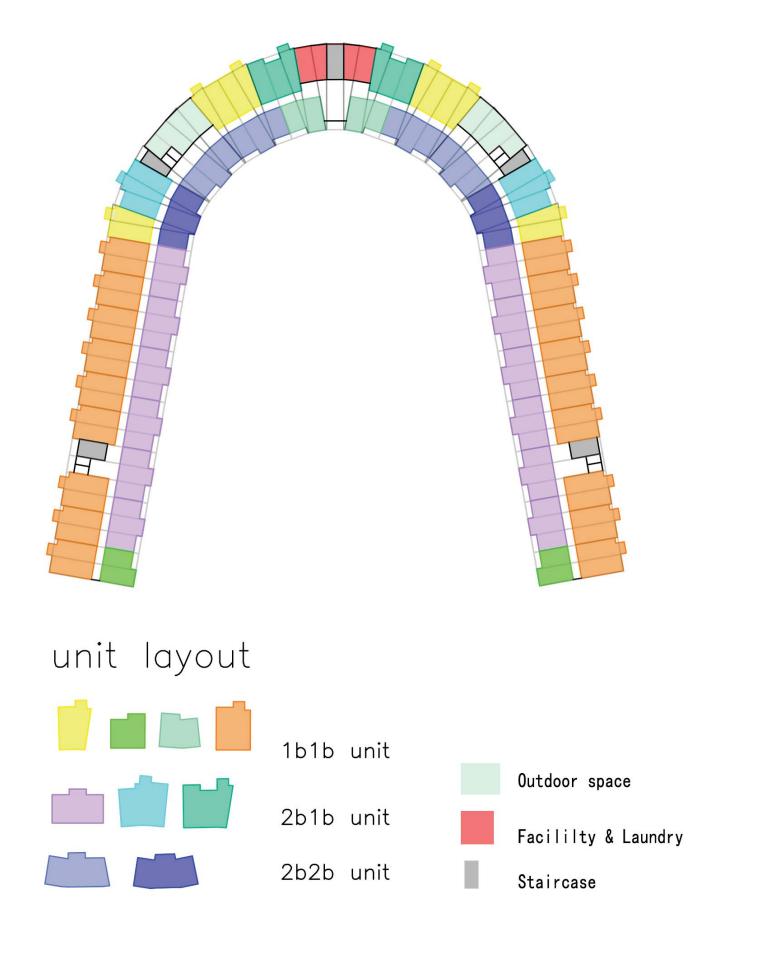

## **EXAMPLE UNIT DISTRIBUTION STUDY**

modular layout

Aerial view of Kenwood Commons site, viewed from south

Aerial view of Luxury hotel and "Horseshoe" Condominiums/Apartments, Viewed from southeast

"Horseshoe" Condominiums/Apartments, Viewed from south