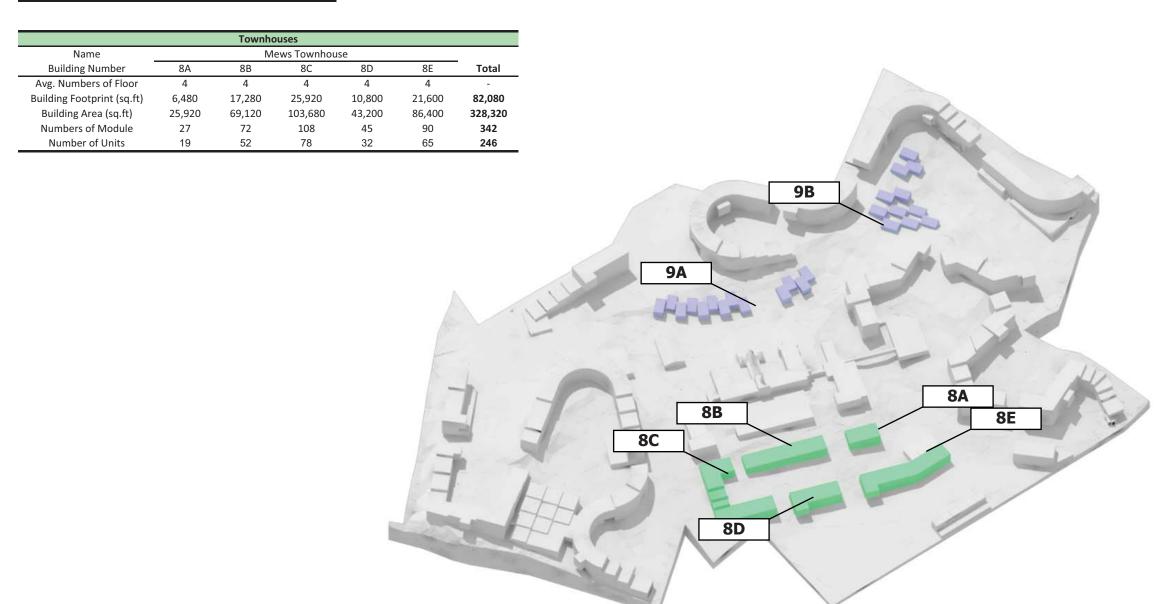

## **TOWNHOUSES**

Housing

| Luxuı                      | ry Townhous | es      |         |
|----------------------------|-------------|---------|---------|
| Name                       | Luxury To   | wnhouse | _       |
| <b>Building Number</b>     | 9A          | 9B      | Total   |
| Avg. Numbers of Floor      | 3           | 3       | -       |
| Building Footprint (sq.ft) | 28,080      | 23,760  | 51,840  |
| Building Area (sq.ft)      | 84,240      | 71,280  | 155,520 |
| Numbers of Module          | 117         | 99      | 216     |
| Number of Units            | 32          | 27      | 58      |