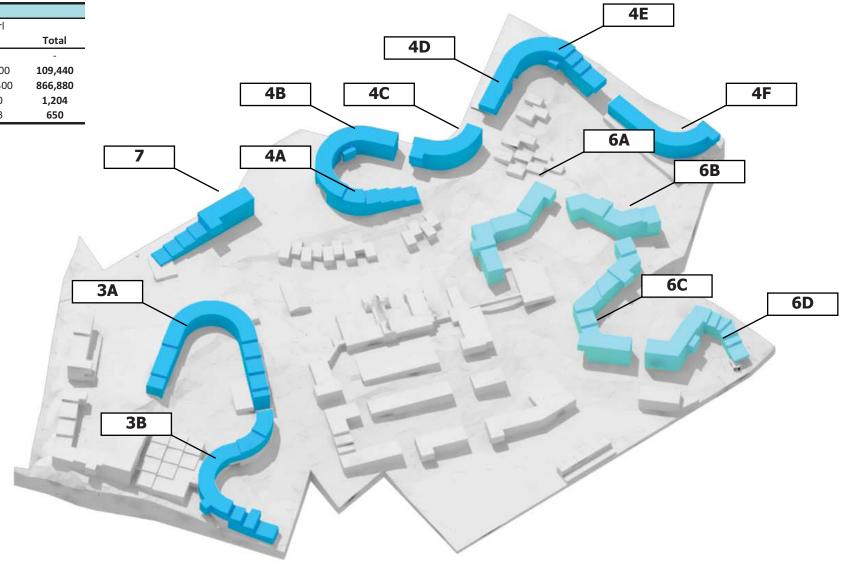

## **CONDOMINIUMS/APARTMENT**

Housing

| Condominiums / Apartments Zone 1 |           |            |        |         |         |        |         |         |          |           |
|----------------------------------|-----------|------------|--------|---------|---------|--------|---------|---------|----------|-----------|
| Name                             | Horseshoe | Normankill | Ribbon |         |         |        |         |         | Terraced |           |
| Building Number                  | 3A        | 3B         | 4A     | 4B      | 4C      | 4D     | 4E      | 4F      | 7        | Total     |
| Avg. Numbers of Floor            | 8         | 8          | 5      | 8       | 8       | 6.5    | 8       | 7       | 4        | -         |
| Building Footprint (sq.ft)       | 50,400    | 32,000     | 18,720 | 21,600  | 15,840  | 8,640  | 23,040  | 25,200  | 36,720   | 232,160   |
| Building Area (sq.ft)            | 403,200   | 256,000    | 93,600 | 172,800 | 126,720 | 56,160 | 184,320 | 176,400 | 153,360  | 1,622,560 |
| Numbers of Module                | 560       | 356        | 130    | 240     | 176     | 78     | 256     | 245     | 213      | 2,254     |
| Number of Units                  | 302       | 192        | 70     | 130     | 95      | 42     | 138     | 132     | 115      | 1,217     |

Housing

|                            | Condominiun | ns / Apartme       | nts Zone 2 |         |         |
|----------------------------|-------------|--------------------|------------|---------|---------|
| Name                       |             | <b>Hudson Gate</b> | !          | Pearl   |         |
| Building Number            | 6A          | 6B                 | 6C         | 6D      | Total   |
| Avg. Numbers of Floor      | 7           | 8.5                | 8          | 8       | -       |
| Building Footprint (sq.ft) | 28,800      | 20,160             | 31,680     | 28,800  | 109,440 |
| Building Area (sq.ft)      | 201,600     | 171,360            | 263,520    | 230,400 | 866,880 |
| Numbers of Module          | 280         | 238                | 366        | 320     | 1,204   |
| Number of Units            | 151         | 129                | 198        | 173     | 650     |