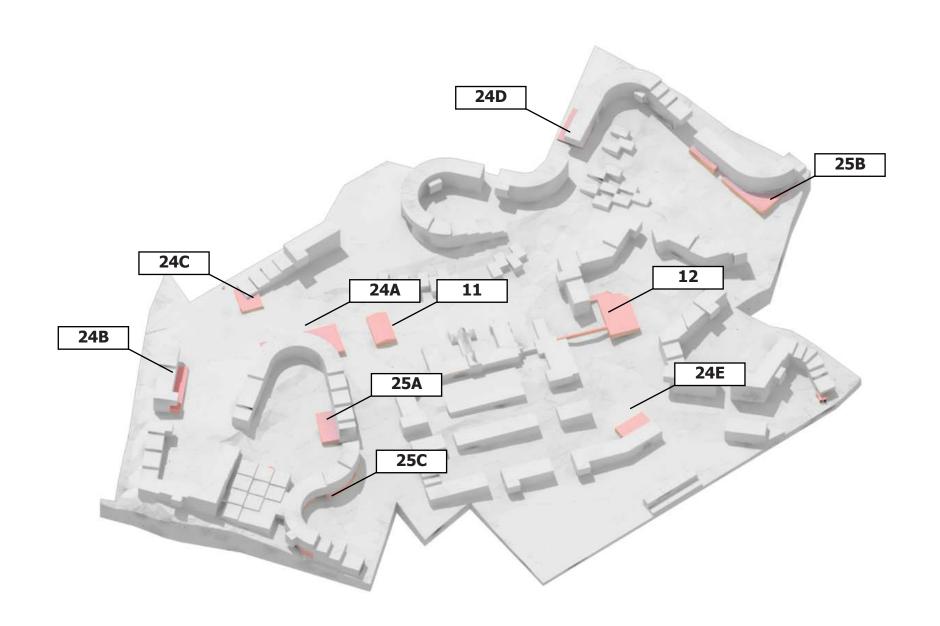

# COMMERCIAL/COMMUNITY FACILITIES

Public

|                                      |             |        |                   | Comm             | ercial / Com | munity Facilit | ties               |        |        |        |        |         |
|--------------------------------------|-------------|--------|-------------------|------------------|--------------|----------------|--------------------|--------|--------|--------|--------|---------|
| Name                                 | Art Gallery | Clinic | Parking<br>Garage | Community-retail |              |                | Community-room/Gym |        |        |        |        |         |
| <b>Building Number</b>               | 11          | 12     | 18                | 24A              | 24B          | 24C            | 24D                | 24E    | 25A    | 25B    | 25C    | Total   |
| Avg. Numbers of Floor                | 3           | 2      | 2                 | 2                | 2            | 2              | 3                  | 2.5    | 2      | 2      | 2      | -       |
| Building Footprint (sq.ft)           | 8,640       | 23,760 | 33,120            | 21,600           | 6480         | 7,920          | 17,280             | 11,520 | 7,200  | 47,520 | 17,280 | 202,320 |
| Building Area (sq.ft)                | 25,920      | 47,520 | 66,240            | 43,200           | 12960        | 15,840         | 51,840             | 28,800 | 14,400 | 96,480 | 34,560 | 437,760 |
| Numbers of Module<br>Number of Units | 36          | 66     | 184               | 60               | 18           | 22             | 72                 | 40     | 20     | 134    | 48     | 700     |