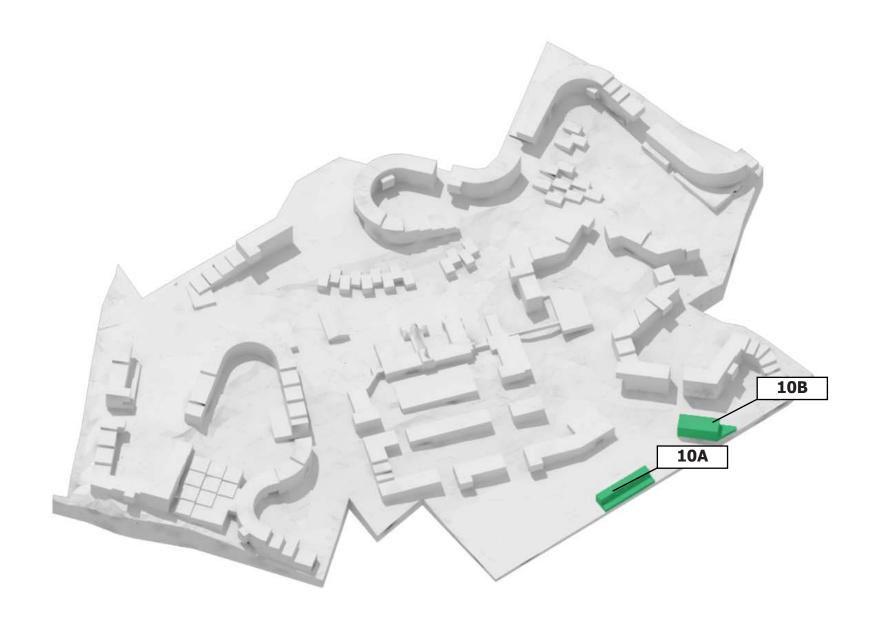

#### Housing

| Workforce Housing          |        |        |        |  |  |  |  |  |  |
|----------------------------|--------|--------|--------|--|--|--|--|--|--|
| Name                       | Triple | Decker |        |  |  |  |  |  |  |
| Building Number            | 10A    | 10B    | Total  |  |  |  |  |  |  |
| Avg. Numbers of Floor      | 3      | 4      | -      |  |  |  |  |  |  |
| Building Footprint (sq.ft) | 12,960 | 7,920  | 20,880 |  |  |  |  |  |  |
| Building Area (sq.ft)      | 38,880 | 31,680 | 70,560 |  |  |  |  |  |  |
| Numbers of Module          | 54     | 44     | 98     |  |  |  |  |  |  |
| Number of Units            | 29     | 24     | 53     |  |  |  |  |  |  |