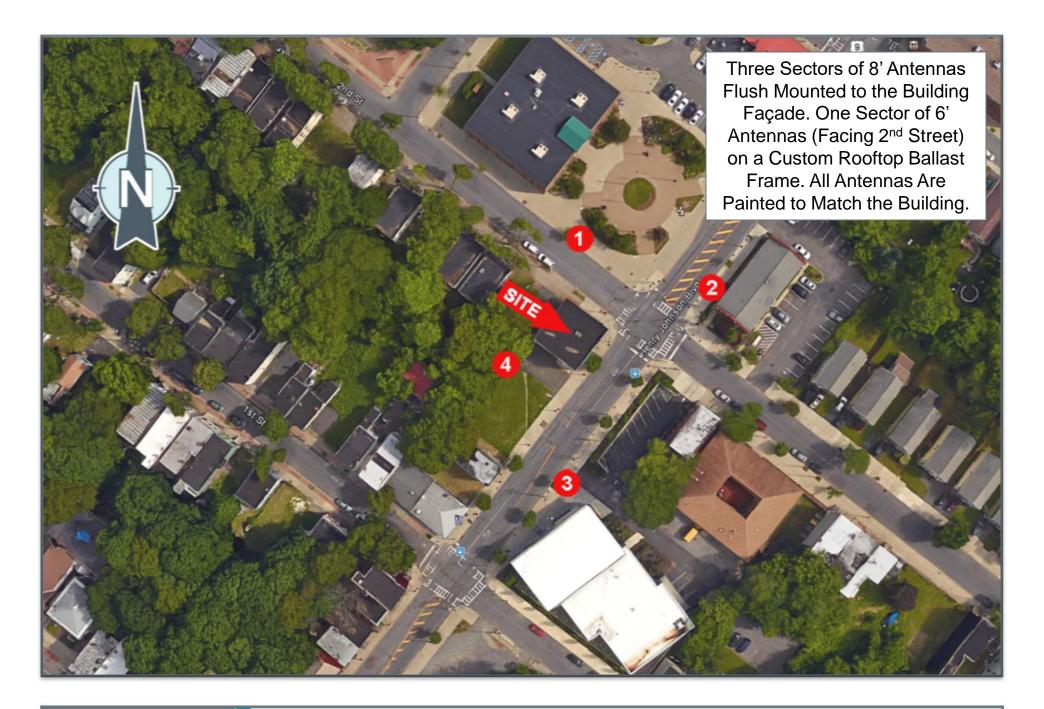

Looking south from 165 Henry Johnson Boulevard. Proposed installation will be visible from this location.

P-1

Looking south from 165 Henry Johnson Boulevard. Proposed installation is visible from this location.