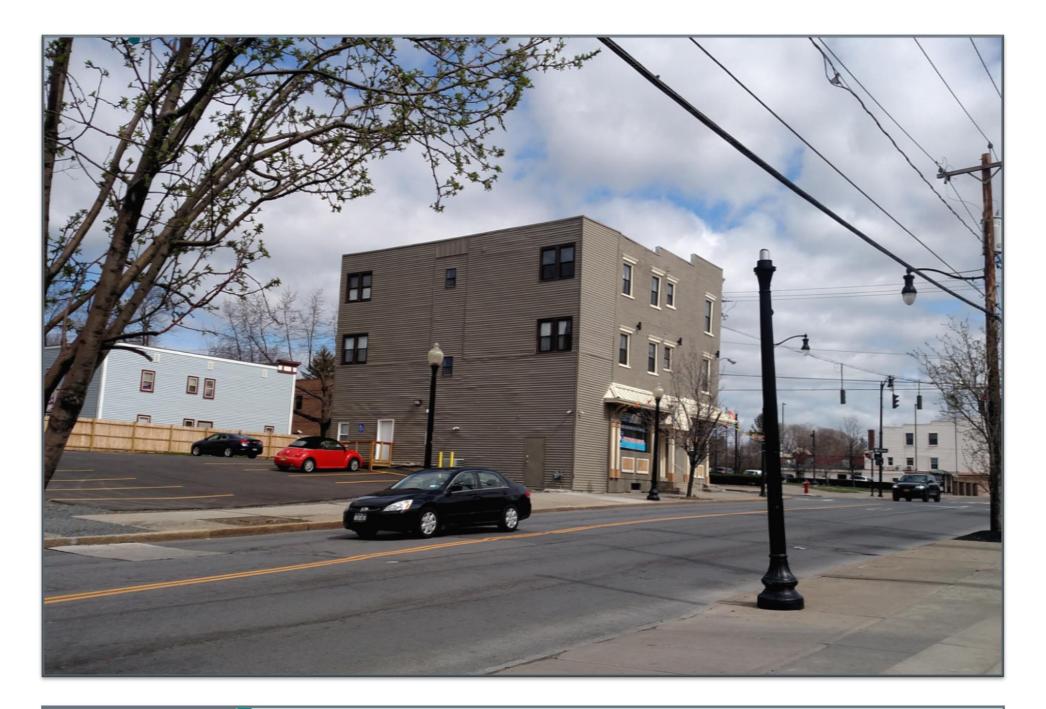

Looking west from 170 Henry Johnson Boulevard. Proposed installation will be visible from this location.

Looking west from 170 Henry Johnson Boulevard. Proposed installation is visible from this location.