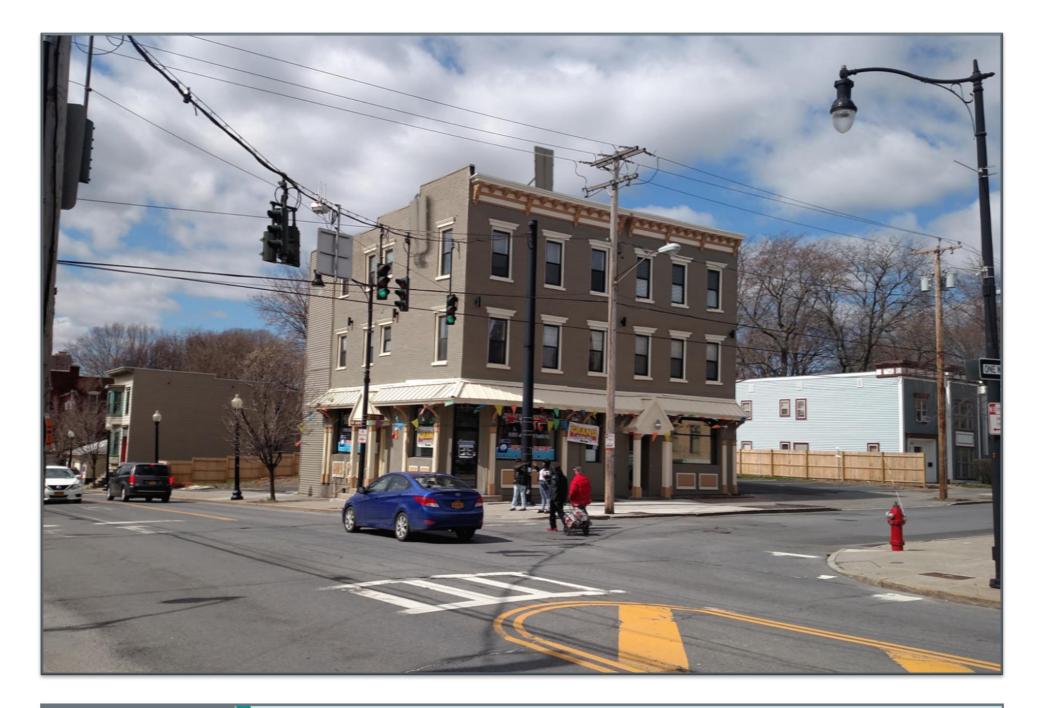

Looking south from 165 Henry Johnson Boulevard. Proposed installation will be visible from this location.

P-1

Looking south from 165 Henry Johnson Boulevard. Proposed installation is visible from this location.