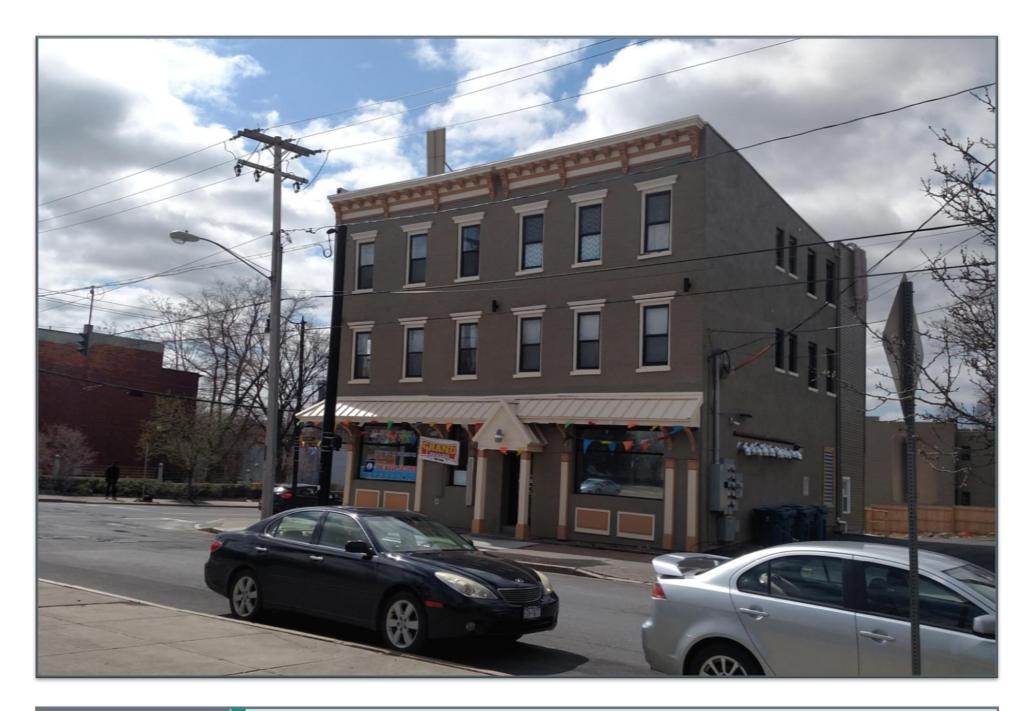

Looking north from 148 Henry Johnson Boulevard . Proposed installation will be visible from this location.

Looking north from 148 Henry Johnson Boulevard . Proposed installation is visible from this location.