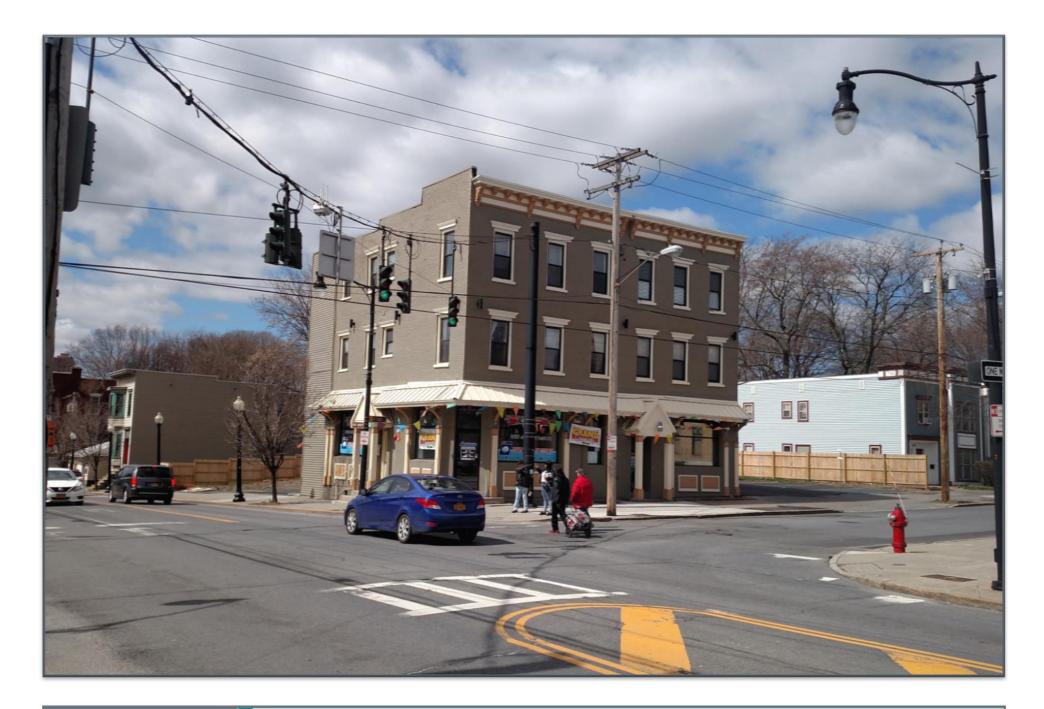

Looking east from the parking lot of 151 Henry Johnson Boulevard. Proposed installation will be visible from this location.

P-4

Looking east from the parking lot of 151 Henry Johnson Boulevard. Proposed installation is visible from this location.