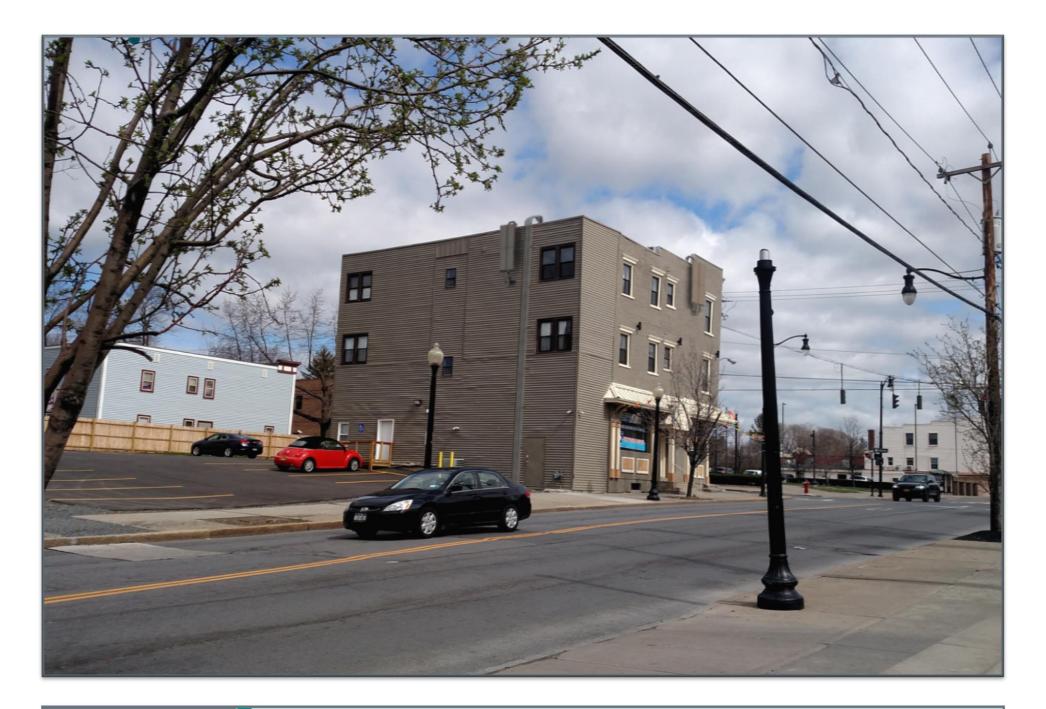

Looking north from 148 Henry Johnson Boulevard . Proposed installation will be visible from this location.

Looking north from 148 Henry Johnson Boulevard . Proposed installation is visible from this location.