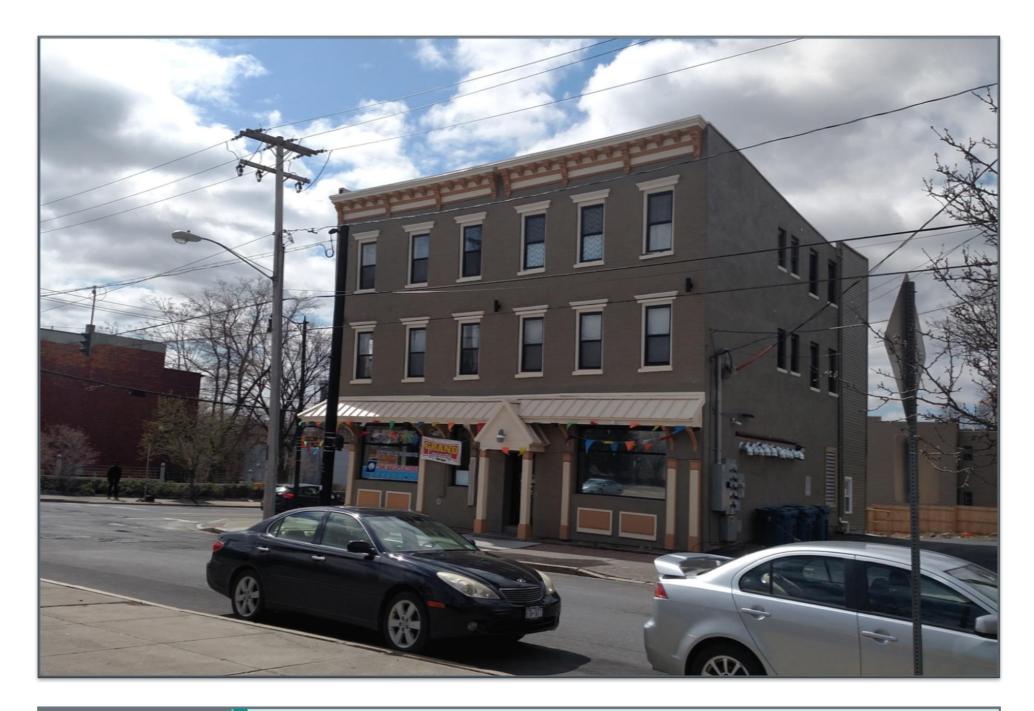

Looking west from 170 Henry Johnson Boulevard. Proposed installation will be visible from this location.

Looking west from 170 Henry Johnson Boulevard. Proposed installation is visible from this location.