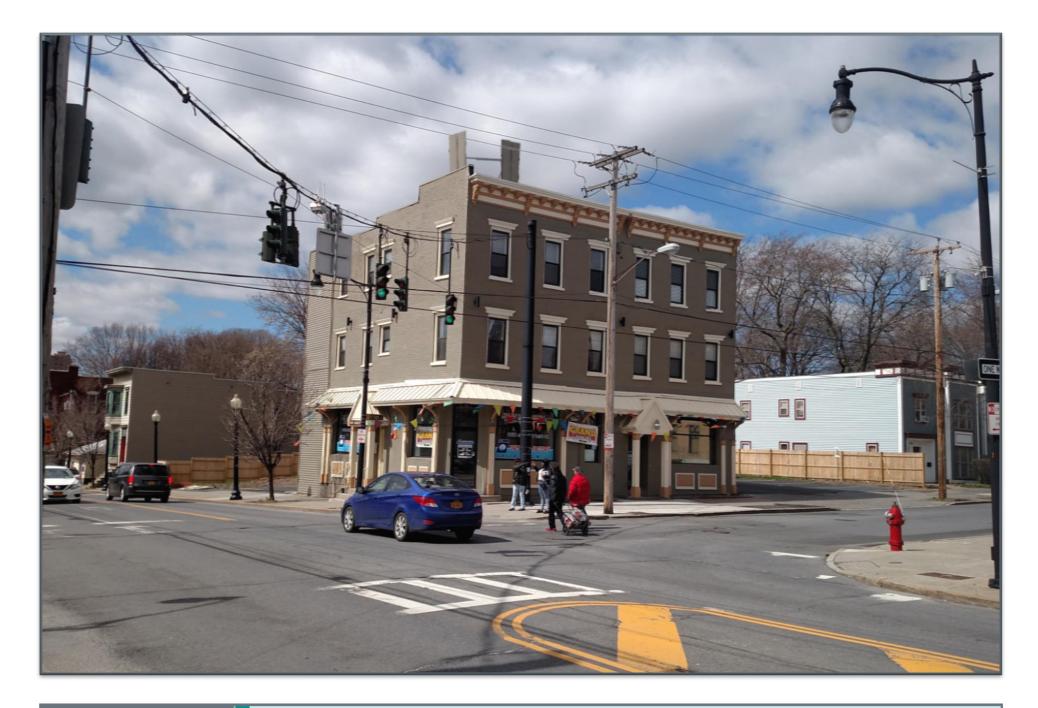

Looking east from the parking lot of 151 Henry Johnson Boulevard. Proposed installation will be visible from this location.

P-4

Looking east from the parking lot of 151 Henry Johnson Boulevard. Proposed installation is visible from this location.