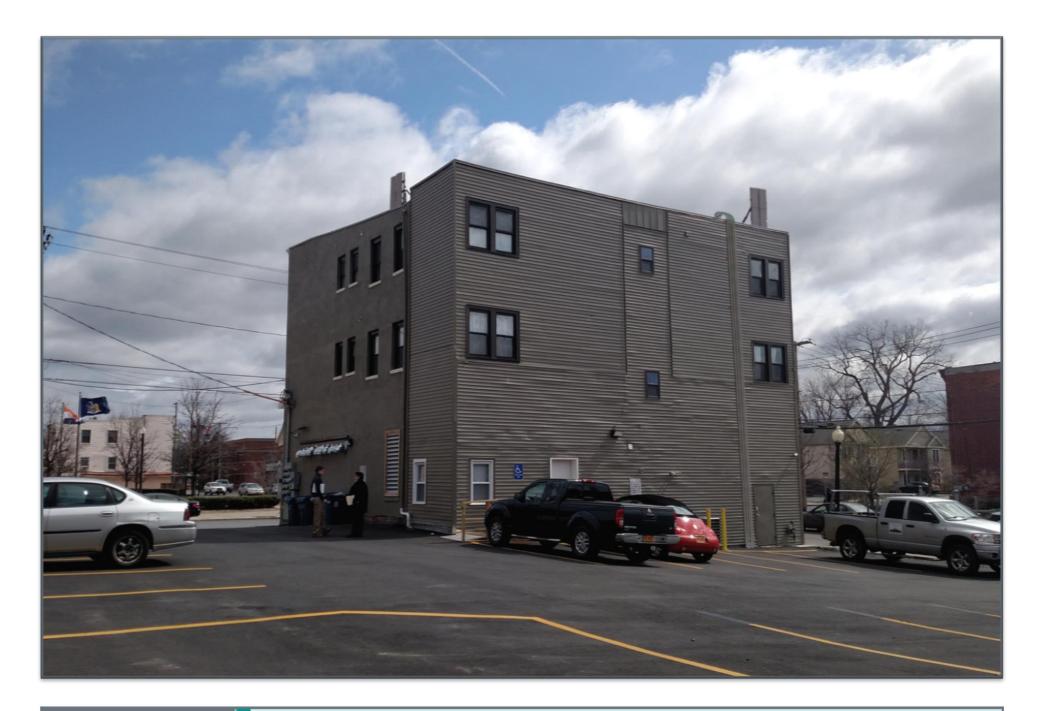

Looking east from the parking lot of 151 Henry Johnson Boulevard. Proposed installation will be visible from this location.

P-4

Looking east from the parking lot of 151 Henry Johnson Boulevard. Proposed installation is visible from this location.