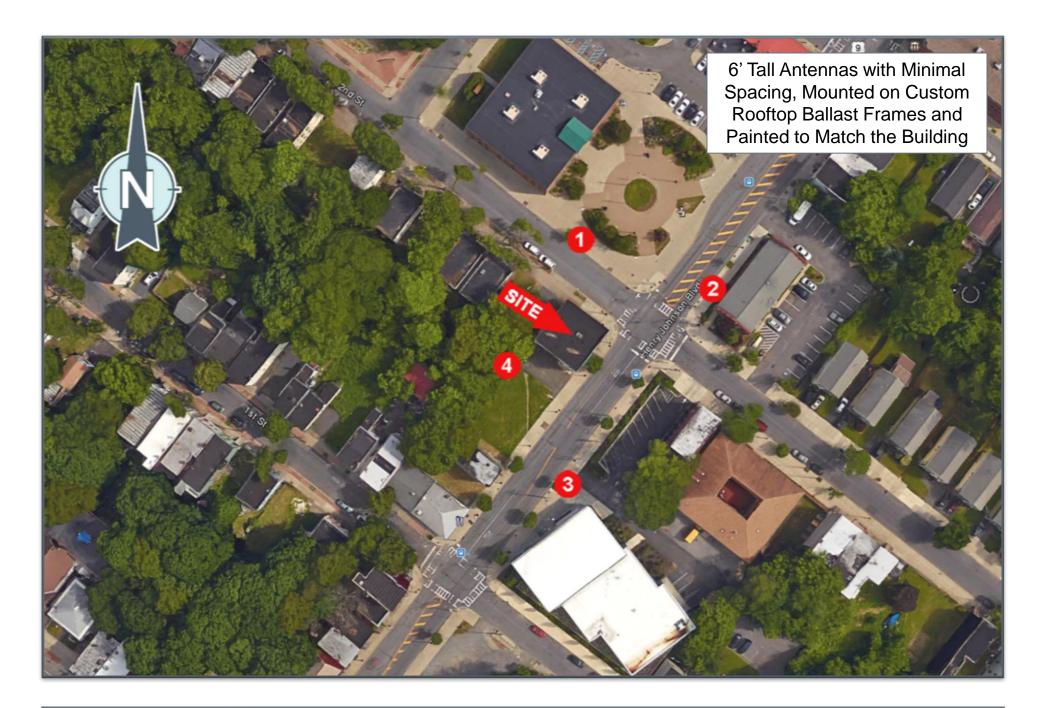

Arbor Hill 151 Henry Johnson Boulevard Albany, New York 12210

Looking south from 165 Henry Johnson Boulevard. Proposed installation will be visible from this location.

P-1

Looking south from 165 Henry Johnson Boulevard. Proposed installation is visible from this location.