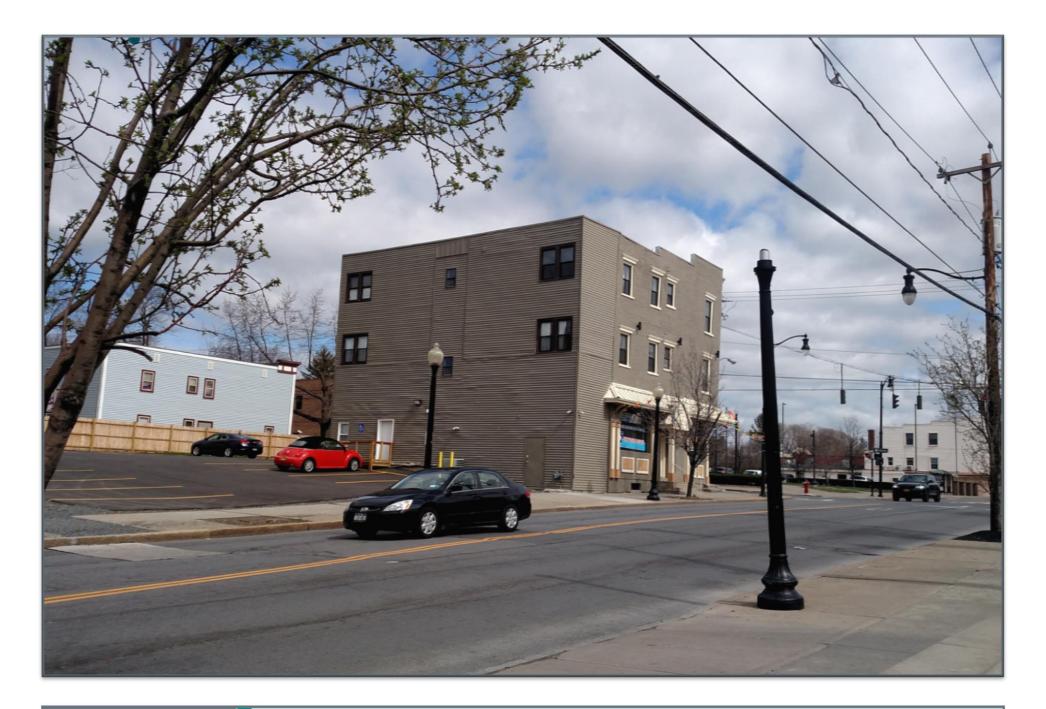

Arbor Hill 151 Henry Johnson Boulevard Albany, New York 12210

Looking south from 165 Henry Johnson Boulevard. Proposed installation will be visible from this location.

P-1

Looking south from 165 Henry Johnson Boulevard. Proposed installation is visible from this location.