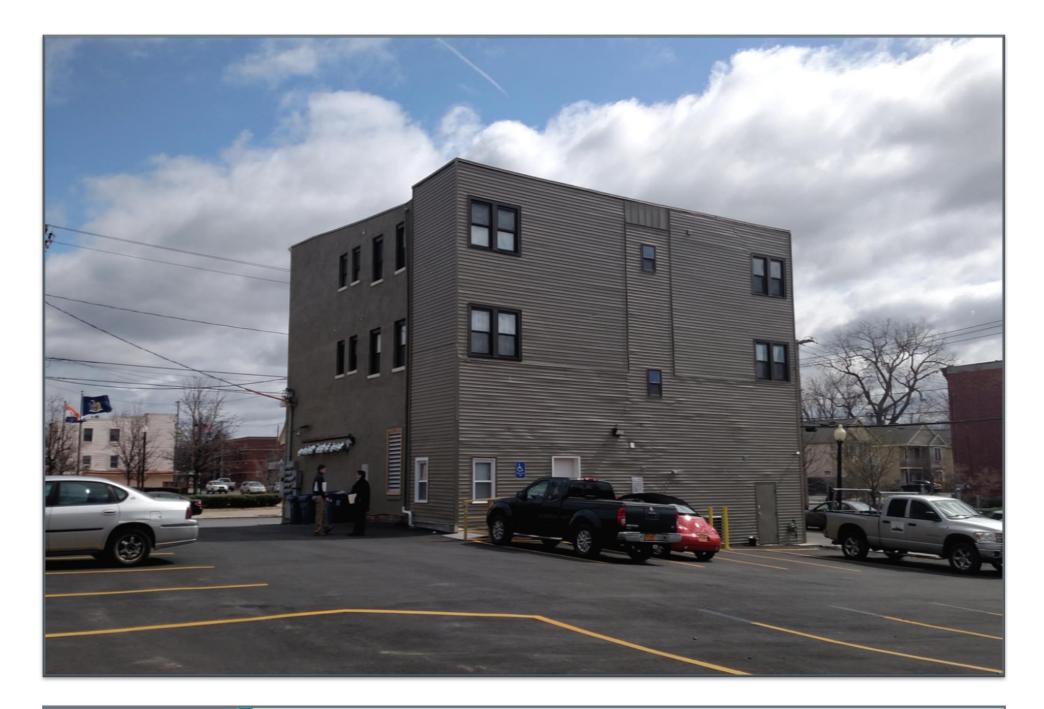

Looking east from the parking lot of 151 Henry Johnson Boulevard. Proposed installation will be visible from this location.

P-4

Looking east from the parking lot of 151 Henry Johnson Boulevard. Proposed installation is visible from this location.