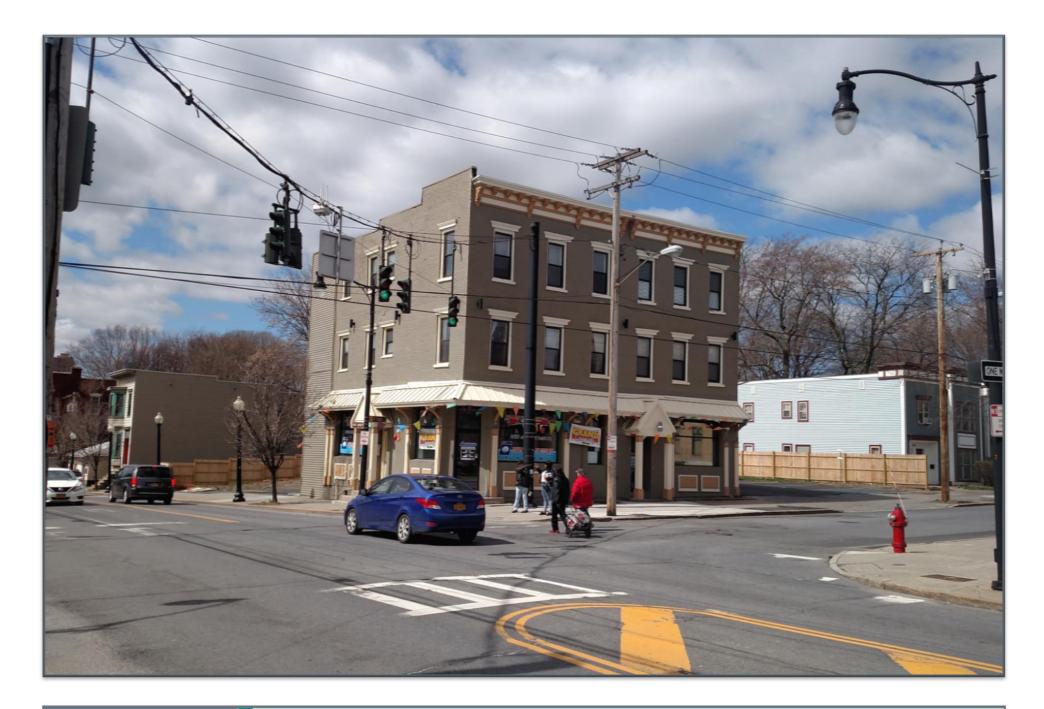

**S-2** 

Looking north from 148 Henry Johnson Boulevard . Proposed installation will be visible from this location.

Looking north from 148 Henry Johnson Boulevard . Proposed installation is visible from this location.