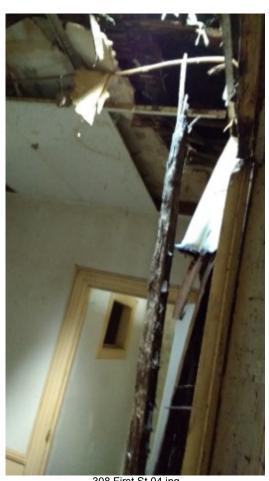

Re: Visual Structural Evaluation

308 First Street Albany, NY 12206

C.T. Male Associates Project No. 15.5188

Dear Ms. Wyckoff:

As requested, C.T. Male Associates Engineering, Surveying, Architecture & Landscape Architecture, D.P.C. (C.T. Male Associates) conducted a visual structural evaluation of the above-referenced building on March 16, 2017. The purpose of this evaluation was to visually observe the condition of the building and to provide an opinion on its structural integrity. Based on our visual observations during this site visit, it is our opinion that this building is structurally unsound and should be condemned. As a result of being condemned, a pre-demolition asbestos survey cannot be completed, and as such, the building will need to be demolished per NYSDOL ICR-56 11.5 "Controlled Demolition with Asbestos in Place".

Photographs taken during our site visit are enclosed for your reference. Note that there is a significant quantity of mold/mildew in the building. If you have any questions regarding this letter or require additional information, please contact me at (518) 786-7408.