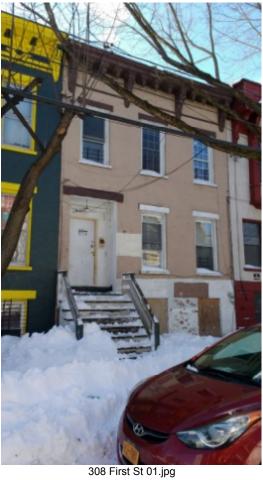

Re: Visual Structural Evaluation

308 First Street Albany, NY 12206

C.T. Male Associates Project No. 15.5188

Dear Ms. Wyckoff:

As requested, C.T. Male Associates Engineering, Surveying, Architecture & Landscape Architecture, D.P.C. (C.T. Male Associates) conducted a visual structural evaluation of the above-referenced building on March 16, 2017. The purpose of this evaluation was to visually observe the condition of the building and to provide an opinion on its structural integrity. Based on our visual observations during this site visit, it is our opinion that this building is structurally unsound and should be condemned. As a result of being condemned, a pre-demolition asbestos survey cannot be completed, and as such, the building will need to be demolished per NYSDOL ICR-56 11.5 "Controlled Demolition with Asbestos in Place".

Photographs taken during our site visit are enclosed for your reference. Note that there is a significant quantity of mold/mildew in the building. If you have any questions regarding this letter or require additional information, please contact me at (518) 786-7408.