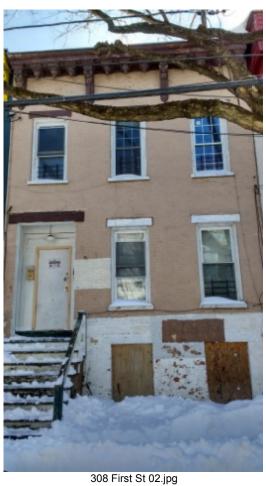

Re: Visual Structural Evaluation

308 First Street Albany, NY 12206

C.T. Male Associates Project No. 15.5188

Dear Ms. Wyckoff:

As requested, C.T. Male Associates Engineering, Surveying, Architecture & Landscape Architecture, D.P.C. (C.T. Male Associates) conducted a visual structural evaluation of the above-referenced building on March 16, 2017. The purpose of this evaluation was to visually observe the condition of the building and to provide an opinion on its structural integrity. Based on our visual observations during this site visit, it is our opinion that this building is structurally unsound and should be condemned. As a result of being condemned, a pre-demolition asbestos survey cannot be completed, and as such, the building will need to be demolished per NYSDOL ICR-56 11.5 "Controlled Demolition with Asbestos in Place".

Photographs taken during our site visit are enclosed for your reference. Note that there is a significant quantity of mold/mildew in the building. If you have any questions regarding this letter or require additional information, please contact me at (518) 786-7408.