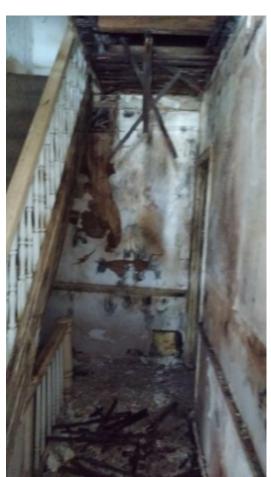

Re: Visual Structural Evaluation

308 First Street Albany, NY 12206

C.T. Male Associates Project No. 15.5188

Dear Ms. Wyckoff:

As requested, C.T. Male Associates Engineering, Surveying, Architecture & Landscape Architecture, D.P.C. (C.T. Male Associates) conducted a visual structural evaluation of the above-referenced building on March 16, 2017. The purpose of this evaluation was to visually observe the condition of the building and to provide an opinion on its structural integrity. Based on our visual observations during this site visit, it is our opinion that this building is structurally unsound and should be condemned. As a result of being condemned, a pre-demolition asbestos survey cannot be completed, and as such, the building will need to be demolished per NYSDOL ICR-56 11.5 "Controlled Demolition with Asbestos in Place".

Photographs taken during our site visit are enclosed for your reference. Note that there is a significant quantity of mold/mildew in the building. If you have any questions regarding this letter or require additional information, please contact me at (518) 786-7408.