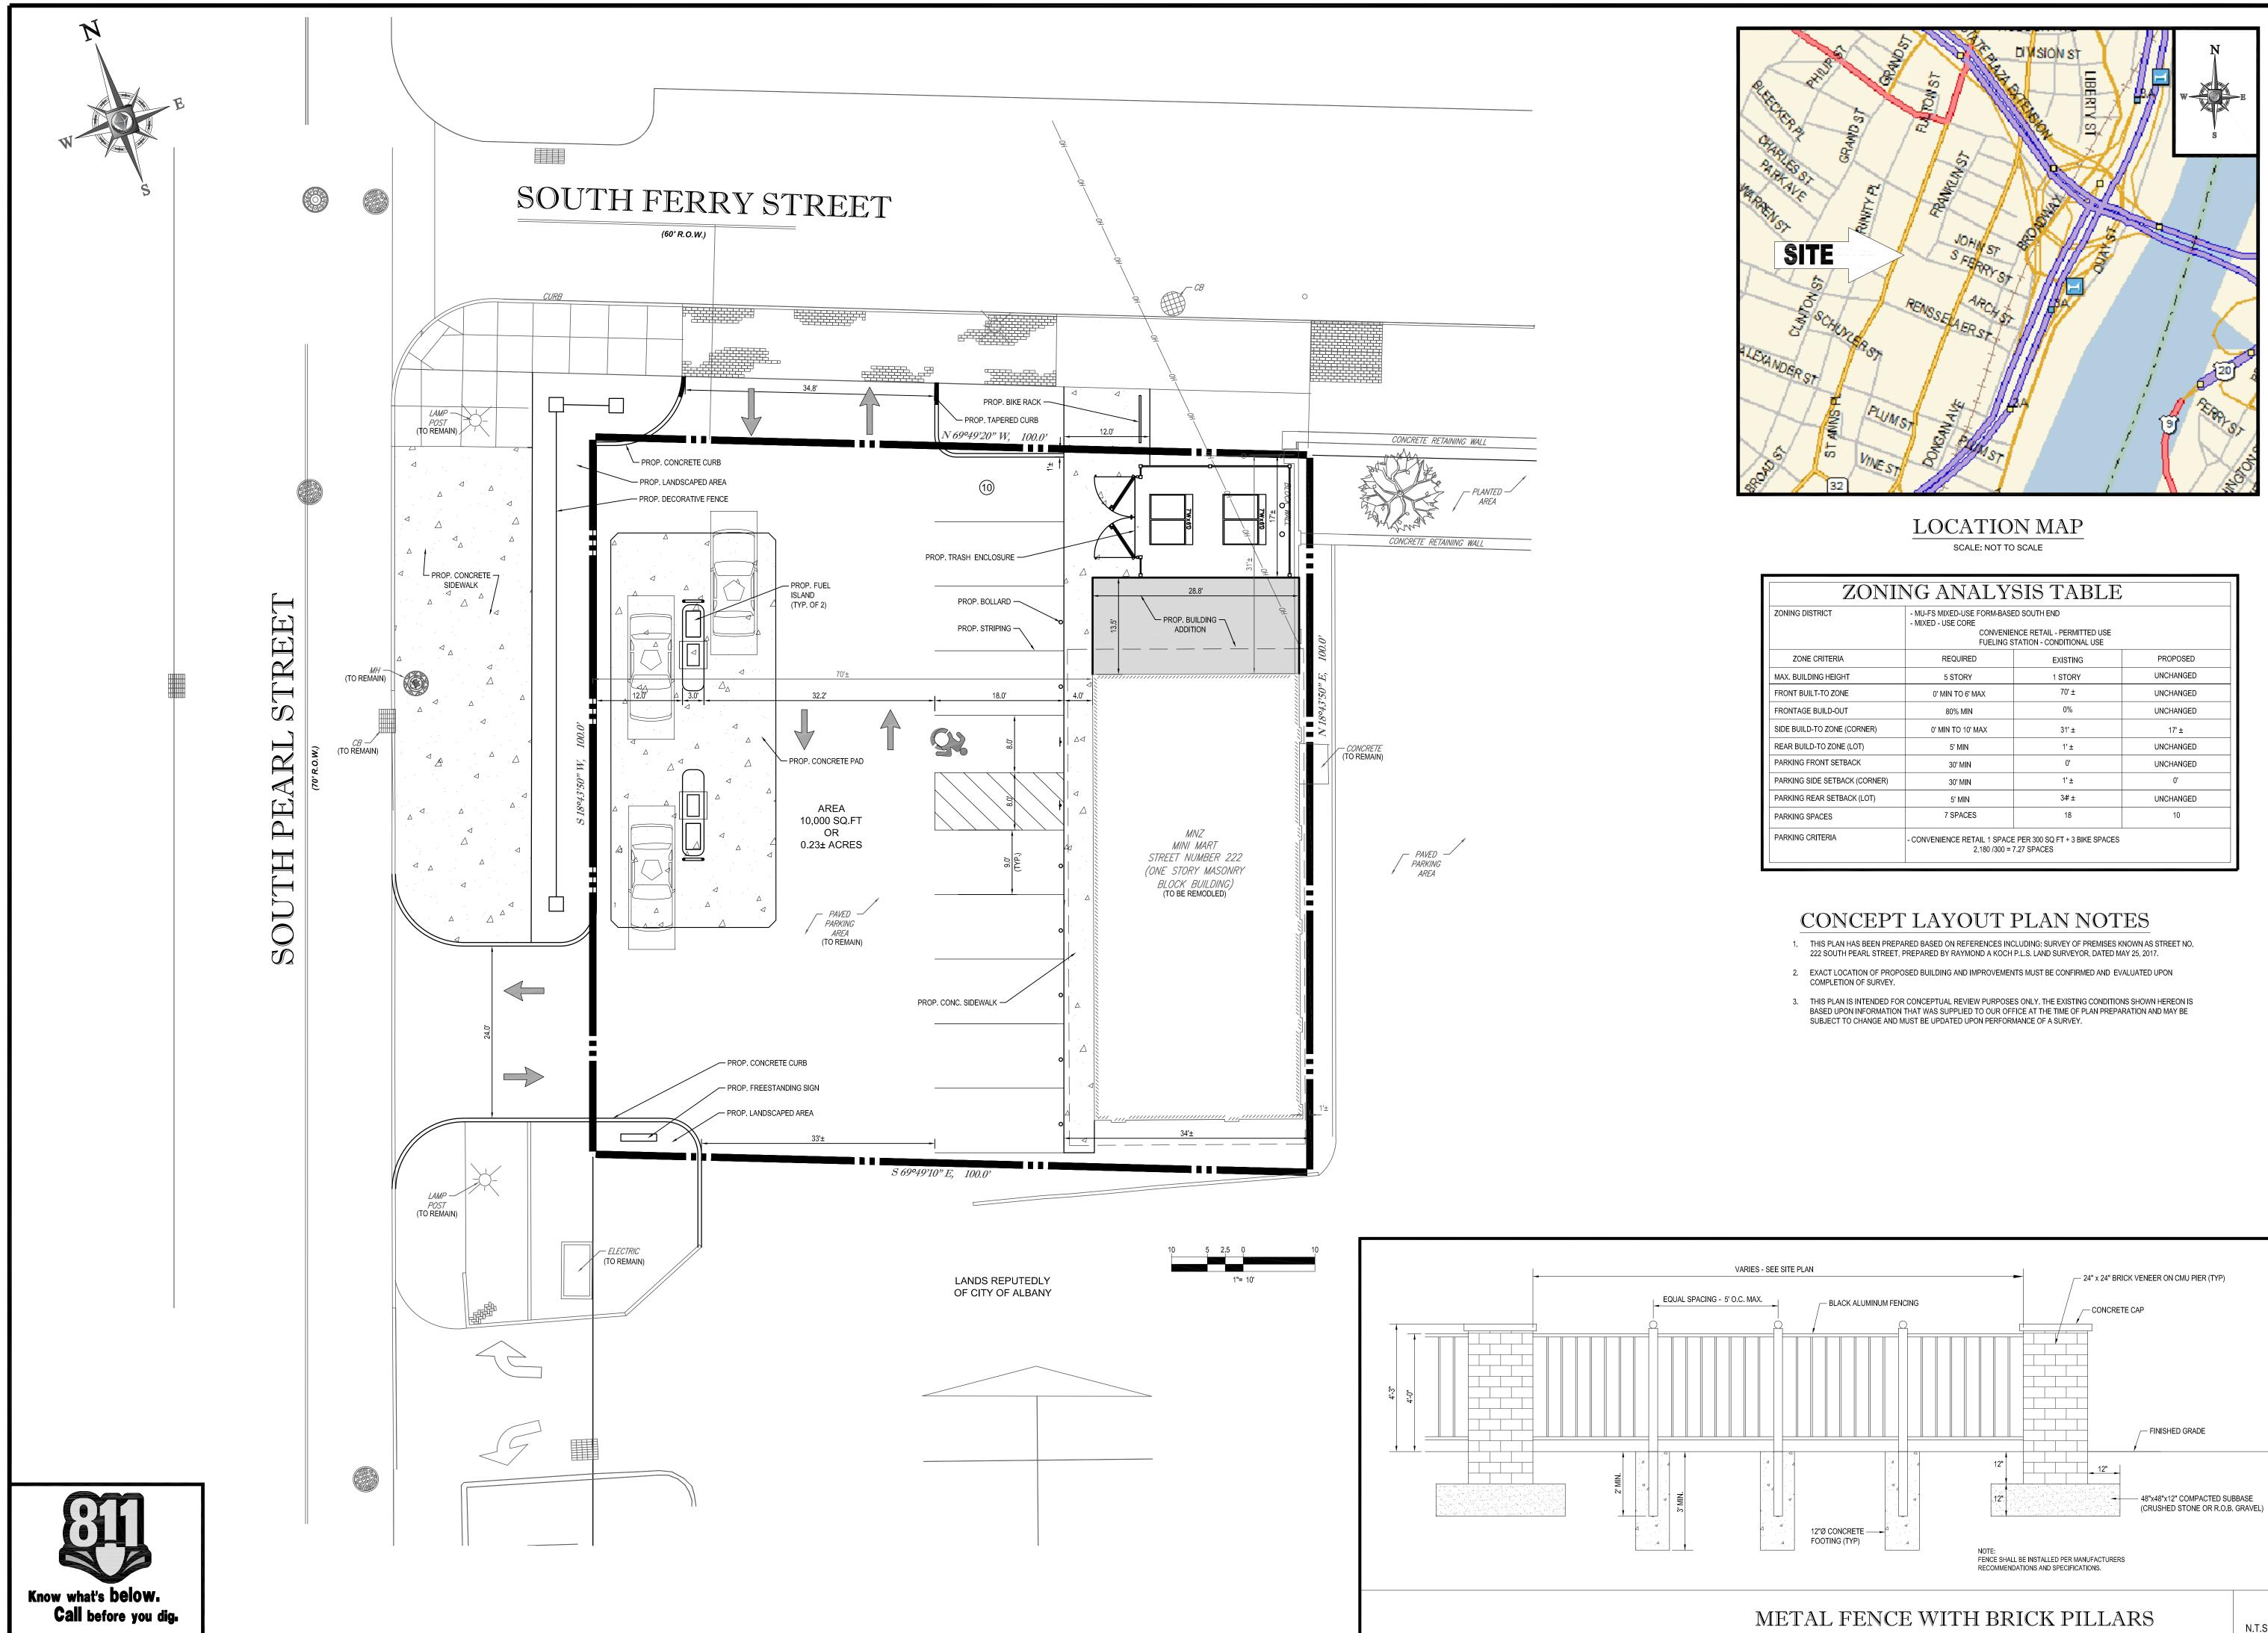

|                   | - MU-FS MIXED-USE FORM-BASED SOUTH END - MIXED - USE CORE CONVENIENCE RETAIL - PERMITTED USE FUELING STATION - CONDITIONAL USE |                                                                                                         |  |  |
|-------------------|--------------------------------------------------------------------------------------------------------------------------------|---------------------------------------------------------------------------------------------------------|--|--|
| REQUIRED          | EXISTING                                                                                                                       | PROPOSED                                                                                                |  |  |
| 5 STORY           | 1 STORY                                                                                                                        | UNCHANGED                                                                                               |  |  |
| 0' MIN TO 6' MAX  | 70' ±                                                                                                                          | UNCHANGED                                                                                               |  |  |
| 80% MIN           | 0%                                                                                                                             | UNCHANGED                                                                                               |  |  |
| 0' MIN TO 10' MAX | 31' ±                                                                                                                          | 17' ±                                                                                                   |  |  |
| 5' MIN            | 1' ±                                                                                                                           | UNCHANGED                                                                                               |  |  |
| 30' MIN           | 0'                                                                                                                             | UNCHANGED                                                                                               |  |  |
| 30' MIN           | 1' ±                                                                                                                           | 0'                                                                                                      |  |  |
| 5' MIN            | 34 ±                                                                                                                           | UNCHANGED                                                                                               |  |  |
| 7 SPACES          | 18                                                                                                                             | 10                                                                                                      |  |  |
|                   | 0' MIN TO 6' MAX 80% MIN 0' MIN TO 10' MAX 5' MIN 30' MIN 30' MIN 5' MIN 7 SPACES                                              | 0' MIN TO 6' MAX 70' ± 80% MIN 0' MIN TO 10' MAX 31' ± 5' MIN 1' ± 30' MIN 0' 30' MIN 1' ± 5' MIN 34' ± |  |  |

- 3. THIS PLAN IS INTENDED FOR CONCEPTUAL REVIEW PURPOSES ONLY. THE EXISTING CONDITIONS SHOWN HEREON IS BASED UPON INFORMATION THAT WAS SUPPLIED TO OUR OFFICE AT THE TIME OF PLAN PREPARATION AND MAY BE