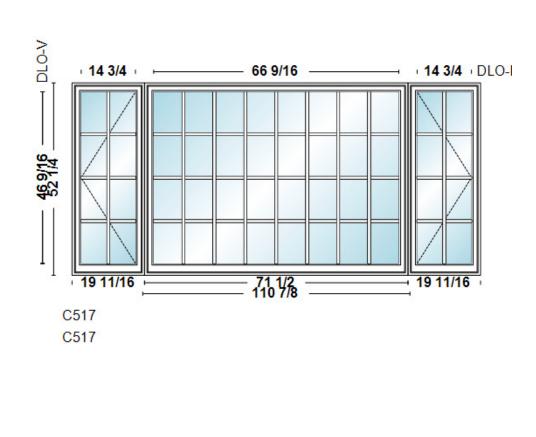

| W 100                                                                                                                                                    |                             |       |          |   |
|----------------------------------------------------------------------------------------------------------------------------------------------------------|-----------------------------|-------|----------|---|
|                                                                                                                                                          |                             |       |          |   |
|                                                                                                                                                          |                             |       | QTY      | 1 |
| LABEL                                                                                                                                                    |                             |       |          |   |
| <none></none>                                                                                                                                            |                             |       |          |   |
| JAMB                                                                                                                                                     | PRODUCT SERIES / INT PROFIL | ING   |          |   |
| 4.5625                                                                                                                                                   | CSMT                        | (     | CSMT     |   |
| FRAME / SASH COLOR<br>EXT COLOR:                                                                                                                         |                             |       |          |   |
| INT COLOR:                                                                                                                                               | All White<br>All White      |       |          |   |
| EXT CASING                                                                                                                                               |                             |       |          |   |
| None                                                                                                                                                     |                             |       |          |   |
|                                                                                                                                                          |                             |       |          |   |
| SILL / SUBSILL                                                                                                                                           |                             |       |          |   |
| MISC                                                                                                                                                     |                             |       |          |   |
|                                                                                                                                                          |                             |       |          |   |
| MAIN / [LOW/SEC] GLASS                                                                                                                                   |                             |       |          |   |
| Clear/Low E 80/70, Arg, Spacer Black                                                                                                                     |                             |       |          |   |
|                                                                                                                                                          |                             |       |          |   |
| * GRILL SDL - Rectangular [2 x 4],[8 x 4],[2 x 4]<br>EXT / INT 3/4" Putty (2909) / 3/4" Restoration (2902)                                               |                             |       |          |   |
| EXT / INT 3/4" Putty (2909) / 3/4" Restoration (2902)<br>HARDWARE                                                                                        |                             |       |          |   |
| Multi Point Lock                                                                                                                                         |                             |       |          |   |
| Walt Fond Ebox                                                                                                                                           |                             |       |          |   |
| HINGE                                                                                                                                                    |                             |       |          |   |
|                                                                                                                                                          |                             |       |          |   |
| HANDLE<br>Foldowov Handle [Antique Proce]                                                                                                                |                             |       |          |   |
| Foldaway Handle [Antique Brass]                                                                                                                          |                             |       |          |   |
| Aluminum Screen, White                                                                                                                                   |                             |       |          |   |
| HEAD / SILL RAILS                                                                                                                                        |                             |       |          |   |
| 1 9/16" HR, 2 5/16" SR                                                                                                                                   |                             |       |          |   |
| STILES 1 9/16"                                                                                                                                           |                             |       |          |   |
| HORZ / VERT RAILS                                                                                                                                        |                             |       |          |   |
|                                                                                                                                                          |                             |       |          |   |
|                                                                                                                                                          |                             |       |          |   |
| APPROVAL:                                                                                                                                                | REVISE AS                   | APPF  | ROVED AS |   |
| PRODUCTION APPROVAL:                                                                                                                                     |                             |       |          |   |
|                                                                                                                                                          |                             |       |          |   |
| PRODUCTION ASSEMBLY WILL PROCEED AFTER THIS SHOP DRAWING HAS BEEN<br>APPROVED AND SIGNED FOR PRODUCTION. NORWOOD IS NOT RESPONSIBLE FOR                  |                             |       |          |   |
| CHANGES ONCE PRODUCTION HAS PROCEEDED. ORDERS CANCELED AND/OR<br>CHANGED AFTER THE RELEASE FOR ASSEMBLY AND/OR NORWOOD'S COMMITMENT                      |                             |       |          |   |
| TO PURCHASED INVENTORY WILL BE SUBJECT TO COSTS INCURRED BY NORWOOD.<br>NORWOOD IS NOT RESPONSIBLE FOR CALCULATION AND DESIGN OF SUPPORT                 |                             |       |          |   |
| MULLIONS OR STRUCTURAL SUPPORT REQUIRED FOR PRODUCT INSTALLATION. DUE                                                                                    |                             |       |          |   |
| TO SHIPPING RESTRICTIONS, MULLED & STACKED UNITS LESS THAN & EQUAL TO 108<br>INCHES, WIDTH OR HEIGHT, WILL BE SHIPPED AS ONE UNIT. OTHERWISE, UNITS WILL |                             |       |          |   |
| BE SHIPPED AS SEPA                                                                                                                                       |                             |       |          |   |
| QUOTE#                                                                                                                                                   | LIM#                        | SCALE | DATE     |   |
| 148582<br>PROJECT                                                                                                                                        | 100                         | NTS   |          |   |
| front window                                                                                                                                             |                             |       |          |   |
| CLIENT                                                                                                                                                   |                             |       |          |   |
| Harbrook                                                                                                                                                 |                             |       |          |   |
|                                                                                                                                                          |                             |       |          |   |
| WESTWOOD INDUSTRIES LTD,<br>249 PARKER ROAD,                                                                                                             |                             |       |          |   |
| SCOUDOUC, NB E4P 3P8                                                                                                                                     |                             |       |          |   |
| TEL: 506-532-0908                                                                                                                                        |                             |       |          |   |
| NEVER ORDINARY. FAX: 506-533-2505                                                                                                                        |                             |       |          |   |
|                                                                                                                                                          |                             |       |          |   |