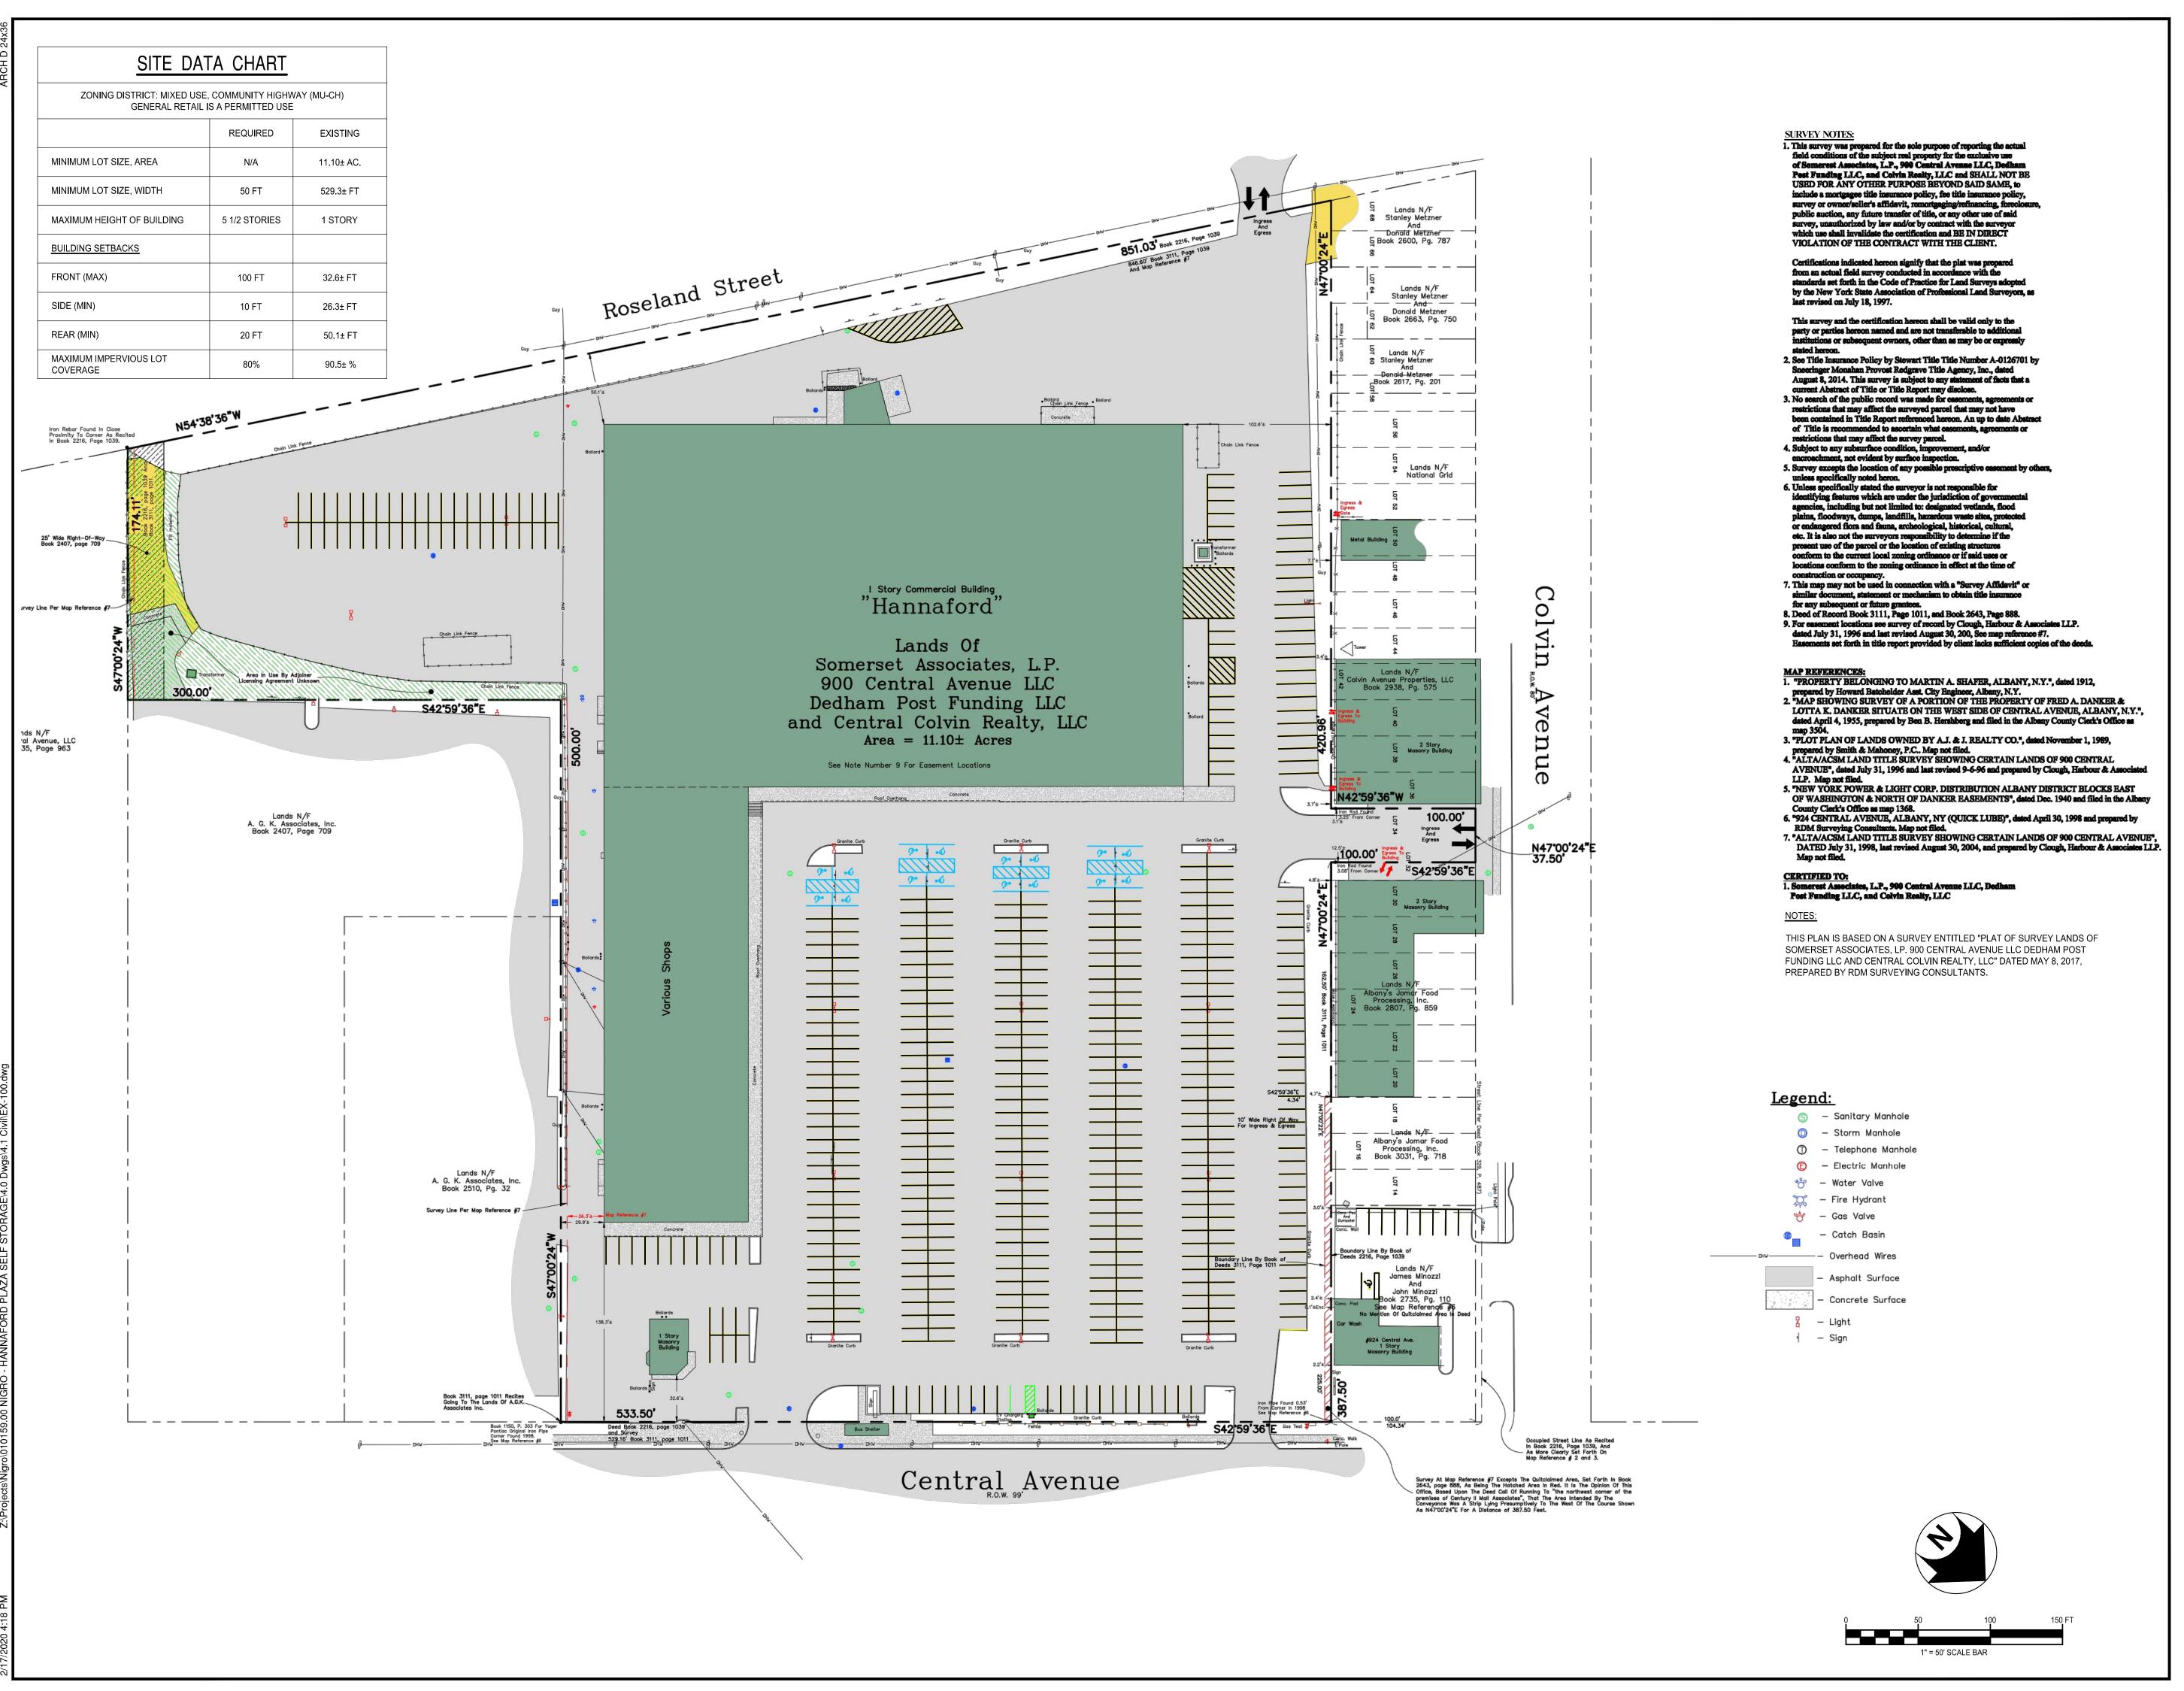

## HANNAFORD PLAZA

900 Central Avenue Albany, NY 12206

## NIGRO COMPANIES

20 Corporate Woods Blvd. Albany, NY 12211



## BERGMANN

Bergmann Associates, Architects, Engineers, Landscape Architects & Surveyors, D.P.C. 2 Winners Circle, Suite 102

office: 518.862.0325

www.bergmannpc.com

Albany, NY 12205

www.bergmannpe.com

DATE

DESCRIPTION

Copyright © Bergmann Associates, Architects, Engineers, Landscape Architects & Surveyors, D.P.C

| Project Manager: <b>G. URSPRUNG, PE</b> | Checked By:  G, URSPRUNG, PE |
|-----------------------------------------|------------------------------|
| Designed By:                            | Drawn By:  W. DARBOUZE, EIT  |
| Date Issued:                            | Project Number:              |
| 02/17/2020                              | 010159.00