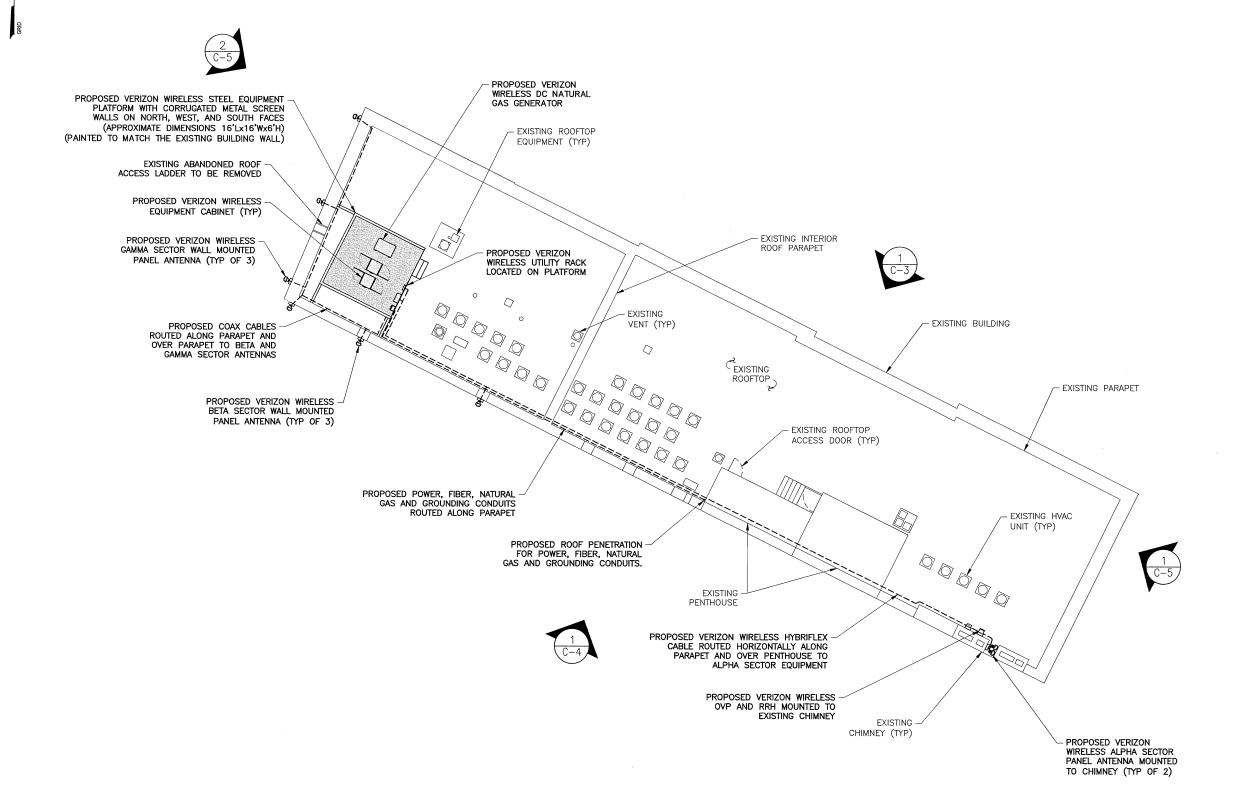

#### ANTENNA NOTE

ALL ANTENNAS, MOUNTS, AND RELATED EQUIPMENT SHALL BE PAINTED TO MATCH THE EXISTING BUILDING WALL.

#### NOTE

ALL ATTACHMENTS TO EXISTING BRICK WALL SHALL BE PERFORMED BY SECURING FASTENERS INTO THE MORTAR JOINTS ONLY. FASTENING DIRECTLY TO THE BRICKS IS STRICTLY PROHIBITED.

ALBANY DT PN: 20131016226 LC: 287615

58 NORTH PEARL ST CITY OF ALBANY ALBANY COUNTY NY 12207

SHEET TITLE

ROOF PLAN

SHEET NUMBER

C-2