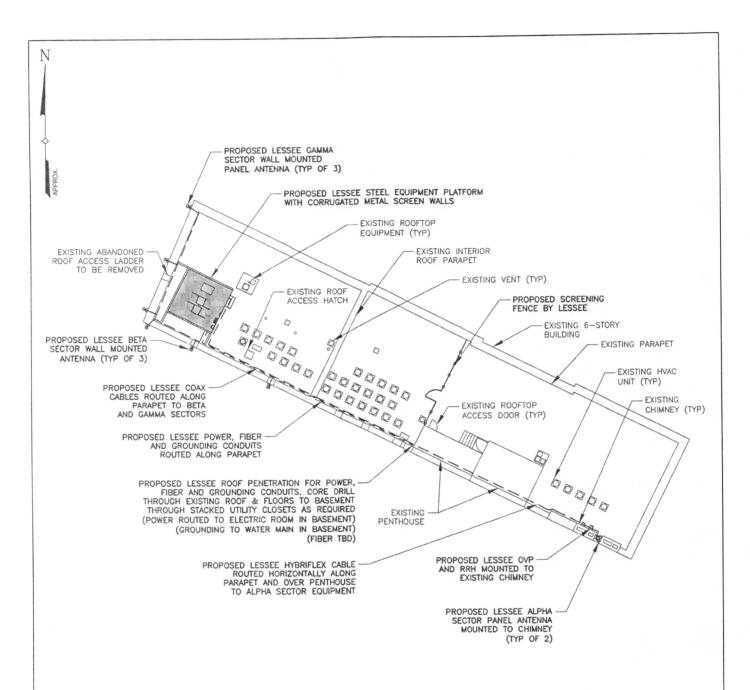

#### ANTENNA NOTE

ALL ANTENNAS, MOUNTS, AND RELATED EQUIPMENT SHALL BE PAINTED TO MATCH THE EXISTING BUILDING WALL.

#### NOTE

ALL ATTACHMENTS TO EXISTING BRICK WALL SHALL BE PERFORMED BY SECURING FASTENERS INTO THE MORTAR JOINTS ONLY. FASTENING DIRECTLY TO THE BRICKS IS STRICTLY PROHIBITED.

ALBANY DT PN: 20131016226 LC: 287615

58 NORTH PEARL ST CITY OF ALBANY ALBANY COUNTY NY 12207

SHEET TITLE

ROOF PLAN

SHEET NUMBER

C-2